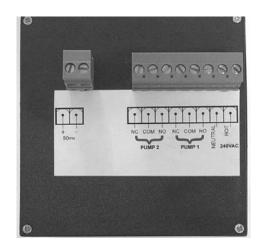

## **Additional Features for Controllers:**

- ♦ Fused relays: up to 5 amps at 120vac.
- ♦ Controls 2 pumps: (with pump prime feature!)

Two presets! 6 digits
Two remaining counters! 6 digits

Two timers! Up to 999999 seconds

Two timer remaining counters! 6 digits

Two cycle counters! Count total additions

**WARNING:** All board components and circuitry are common to mV signal and must remain isolated from all other circuits and grounds. This is only an issue if board is removed outside protective casing.