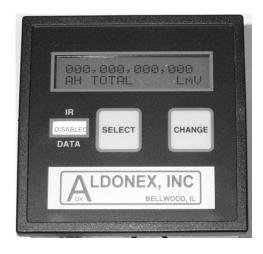

## AMP HOUR METER/ PUMP CONTROLLER

Model: AH-PMP1DA

Panel mount ¼ DIN case 100mm W x 100mm H x 120mm D (Approx. 4" x 4" x 4 34").

## **Standard Amp/Hour Totalizer & Controller Features:**

- ◆ 12 digit **resettable** cumulative amp/hour total.
- ◆ 12 digit **non-resettable** cumulative amp/hour total.
- Supports rectifier shunt sizes from 5A to 30000A @ 50, 60, 100mV.
- No dip-switches or pots! All menu driven with no look up charts!
- ◆ Backlit display for low light levels.
- Small in size: All plastic to resist even the harshest environment.
- ◆ No batteries to replace! Permanent memory, no battery back up needed.
- Simple wiring reduces installation time and cost.
- ♦ 230VAC optional.