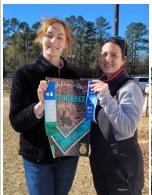

#### MHS WON BEST BREED

Vera H. won first place, best breed, and 3rd place in showmanship at the Livingston Parish Fair Rabbit Show. She will participate at another rabbit show on February 3rd. We wish her good luck!