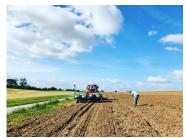

## **FIELD WORK**

(9y0+)

| 1. What is the disc do                                                                                              | oing to the soil in the field?   |                      |                 |
|---------------------------------------------------------------------------------------------------------------------|----------------------------------|----------------------|-----------------|
| 2. After the disc goes through the field, we attach the to the tr<br>a. Sprinkler b. Planter<br>c. Mower d. Chipper |                                  |                      |                 |
|                                                                                                                     | a ditch, puts the                | in and               | it back up.     |
|                                                                                                                     | nefits to using the planter to p |                      |                 |
|                                                                                                                     | cs and planters come in all dif  | ferent shapes and si | zes but farmers |
| 6. Our corn field is _                                                                                              | acres. Our rye fi                | eld is a             | icres.          |
| 7. When do we plant                                                                                                 | the rye field?                   |                      |                 |
| 8. After the rye is mowed down, weto make to make                                                                   |                                  |                      | to make         |
|                                                                                                                     |                                  |                      |                 |