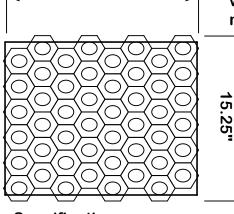

## **GRASS PAVERS DETAIL**

H10 to H20 Loading Medium to heavy loading (16 to 32 Kips)

## **Specifications:**

19.75"

**Dimensions - Nominal** 

Area coverage per panel

Weight per panel Material 19.75" x 15.25" x 1.75" (50 cm x 39 cm x 4.5 cm) 2.14 square feet (.1988 square meters) 2.40 pounds (1088 grams) 100% recycled HDPE