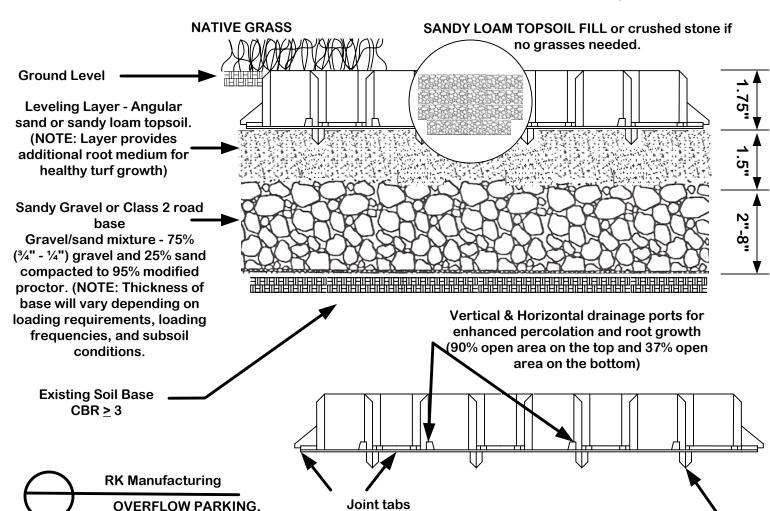

## Direction of traffic — A management of the control of the control

**Assembly layout** 

**EMERGENCY VEHICLE ACCESS** 

AREAS, UTILITY ACCESS

Stabilizing Cleats - eliminates the need for

pinning or stapling