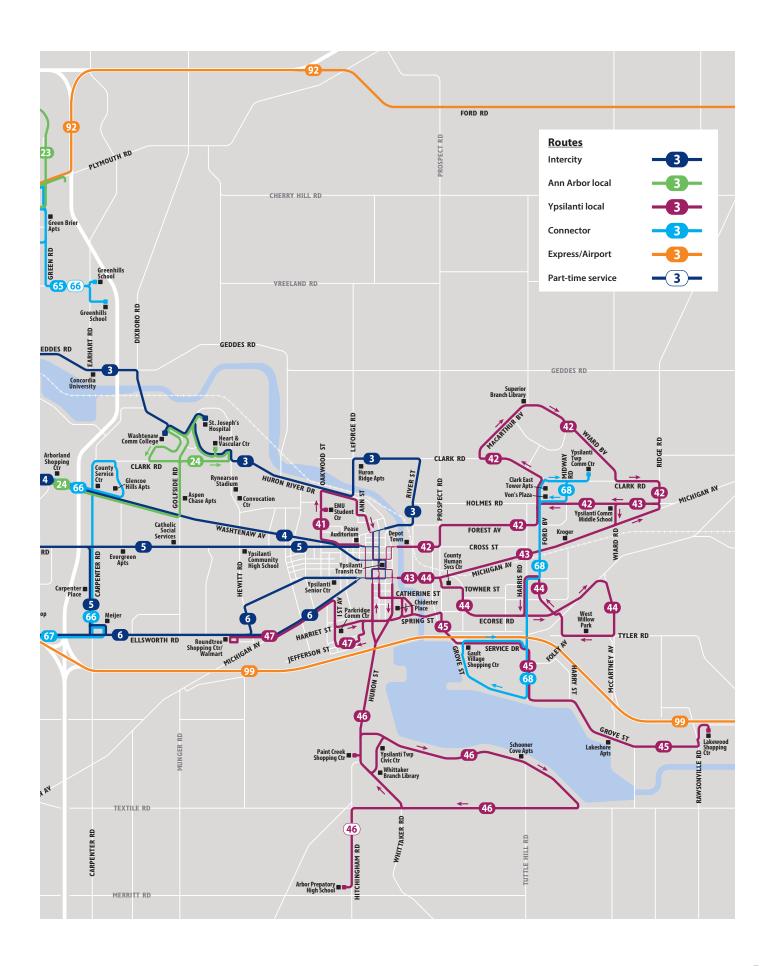

### **Table of Contents**

| Proposed System Map                              | 4-5   |
|--------------------------------------------------|-------|
| Proposed Service Improvements                    |       |
| Ann Arbor / Scio Township                        | 6-7   |
| Ypsilanti Area                                   | 8-9   |
| Proposed Route Maps & Schedules                  |       |
| Ann Arbor / Scio Local Routes                    | 10-23 |
| Intercity (Routes between Ann Arbor & Ypsilanti) | 24-25 |
| Ypsilanti Area Local Routes                      | 26-36 |
| Crosstown Connectors                             | 37    |

### Proposed System Map