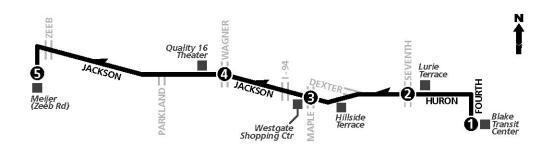

# SCIO CHURCH

|        |                                |                                      | MOM                            | NDAY - FRI                     | DAY                            |                                |                                |
|--------|--------------------------------|--------------------------------------|--------------------------------|--------------------------------|--------------------------------|--------------------------------|--------------------------------|
|        | Blake<br>Transit<br>Center     | Pioneer HS<br>(Seventh St)           | Scio Church<br>& Churchill     | Scio Church<br>&<br>Rosemallow | Scio Church<br>& Churchill     | Pioneer HS<br>(Seventh St)     | Blake<br>Transit<br>Center     |
|        | 1                              | 2                                    | 3                              | 4                              | 3                              | 2                              | 1                              |
|        | START                          |                                      |                                |                                | Co                             |                                | END                            |
| A.     | 6:48<br>7:18<br>7:48           | —<br>6:55<br>7:25<br>7:55            | —<br>6:57<br>7:27<br>7:57      | 6:32<br>7:02<br>7:32<br>8:02   | 6:35<br>7:05<br>7:35<br>8:05   | 6:37<br>7:07<br>7:37<br>8:07   | 6:45<br>7:15<br>7:45<br>8:15   |
|        | 8:18<br>8:48<br>9:48<br>10:48  | 8:25<br>8:55<br>9:55<br>10:55        | 8:27<br>8:57<br>9:57<br>10:57  | 8:32<br>9:02<br>10:02<br>11:02 | 8:35<br>9:05<br>10:05<br>11:05 | 8:37<br>9:07<br>10:07<br>11:07 | 8:45<br>9:15<br>10:15<br>11:15 |
|        | 11:48<br>12:48<br>1:48<br>2:48 | 11:55<br>12:55<br>1:55<br>2:55       | 11:57<br>12:57<br>1:57<br>2:57 | 12:02<br>1:02<br>2:02<br>3:02  | 12:05<br>1:05<br>2:05<br>3:05  | 12:07<br>1:07<br>2:07<br>3:07  | 12:15<br>1:15<br>2:15<br>3:15  |
| P<br>N | 2.40                           | 3:25<br>3:55<br>4:25<br>4:55         | 3:27<br>3:57<br>4:27<br>4:57   | 3:32<br>4:02<br>4:32<br>5:02   | 3:35<br>4:05<br>4:35<br>5:05   | 3:37<br>4:07<br>4:37<br>5:07   | 3:45<br>4:15<br>4:45<br>5:15   |
|        | 5:18<br>5:48<br>6:48<br>7:48   | 5:25<br>5:55<br>6:55<br><b>7</b> :55 | 5:27<br>5:57<br>6:57<br>7:57   | 5:32<br>6:02<br>7:02<br>8:02   | 5:35<br>6:05<br>7:05<br>8:05   | 5:37<br>6:07<br>7:07<br>8:07   | 5:45<br>6:15<br>7:15<br>8:15   |
|        | 8:48<br>9:48<br>10:48          | 8:55<br>9:55<br>10:55                | 8:57<br>9:57<br>10:57          | 9:02<br>10:02<br>11:02         | 9:05<br>10:05<br>11:05         | 9:07<br>10:07<br>11:07         | 9:15<br>10:15<br>11:15         |

# **SCIO CHURCH**

|            |                        |                            |                            | SATURDAY                       |                            |                            |                          |
|------------|------------------------|----------------------------|----------------------------|--------------------------------|----------------------------|----------------------------|--------------------------|
| Tra        | lake<br>ansit<br>enter | Pioneer HS<br>(Seventh St) | Scio Church<br>& Churchill | Scio Church<br>&<br>Rosemallow | Scio Church<br>& Churchill | Pioneer HS<br>(Seventh St) | Blake<br>Transi<br>Cente |
|            | 1                      | 2                          | 3                          | 4                              | 3                          | 2                          | 1                        |
| ST         | TART                   |                            | _                          |                                |                            |                            | END                      |
| A 7        | ':48                   | 7:55                       | 7:57                       | 8:02                           | 8:05                       | 8:07                       | 8:15                     |
| <b>▼</b> ○ | 3:48                   | 8:55                       | 8:57                       | 9:02                           | 9:05                       | 9:07                       | 9:15                     |
|            | :48                    | 9:55                       | 9:57                       | 10:02                          | 10:05                      | 10:07                      | 10:15                    |
|            | ):48<br>:48            | 10:55<br>11:55             | 10:57<br>11:57             | 11:02<br><b>12:02</b>          | 11:05<br><b>12:05</b>      | 11:07<br><b>12:07</b>      | 11:15<br><b>12:15</b>    |
|            | :48                    | 11.55<br><b>12:55</b>      | 11.57<br><b>12:57</b>      | 1:02                           | 1:05                       | 1:07                       | 1:15                     |
|            | :48                    | 1:55                       | 1:57                       | 2:02                           | 2:05                       | 2:07                       | 2:15                     |
| •          | :48                    | 2:55                       | 2:57                       | 3:02                           | 3:05                       | 3:07                       | 3:15                     |
| 3          | :48                    | 3:55                       | 3:57                       | 4:02                           | 4:05                       | 4:07                       | 4:15                     |
|            | :48                    | 4:55                       | 4:57                       | 5:02                           | 5:05                       | 5:07                       | 5:15                     |
|            | :48                    | 5:55                       | 5:57                       | 6:02                           | 6:05                       | 6:07                       | 6:15                     |
|            | :48<br>:48             | 6:55<br>7:55               | 6:57<br>7:57               | 7:02<br>8:02                   | 7:05<br>8:05               | 7:07<br>8:07               | 7:15<br>8:15             |
|            | :48                    | 7.55<br>8:55               | 8:57                       | 9:02                           | 9:05                       | 9:07                       | 9:15                     |
|            | :48                    | 9:55                       | 9:57                       | 10:02                          | 10:05                      | 10:07                      | 10:15                    |
|            |                        |                            |                            | SUNDAY                         |                            |                            |                          |
| A 9        | :15                    | 9:22                       | 9:24                       | 9:29                           | 9:32                       | 9:34                       | 9:42                     |
|            | ):15                   | 10:22                      | 10:24                      | 10:29                          | 10:32                      | 10:34                      | 10:42                    |
|            | :15                    | 11:22                      | 11:24                      | 11:29                          | 11:32                      | 11:34                      | 11:42                    |
|            | ::15                   | 12:22                      | 12:24                      | 12:29                          | 12:32                      | 12:34                      | 12:42                    |
| ▼ 1        | :15<br>::15            | 1:22<br>2:22               | 1:24<br>2:24               | 1:29<br>2:29                   | 1:32<br>2:32               | 1:34<br>2:34               | 1:42<br>2:42             |
|            | :15                    | 3:22                       | 3:24                       | 3:29                           | 3:32                       | 3:34                       | 3:42                     |
|            | :15                    | 4:22                       | 4:24                       | 4:29                           | 4:32                       | 4:34                       | 4:42                     |
| 5          | :15                    | 5:22                       | 5:24                       | 5:29                           | 5:32                       | 5:34                       | 5:42                     |
| 6          | :15                    | 6:22                       | 6:24                       | 6:29                           | 6:32                       | 6:34                       | 6:42                     |
| Q          |                        |                            |                            | PA                             |                            |                            |                          |