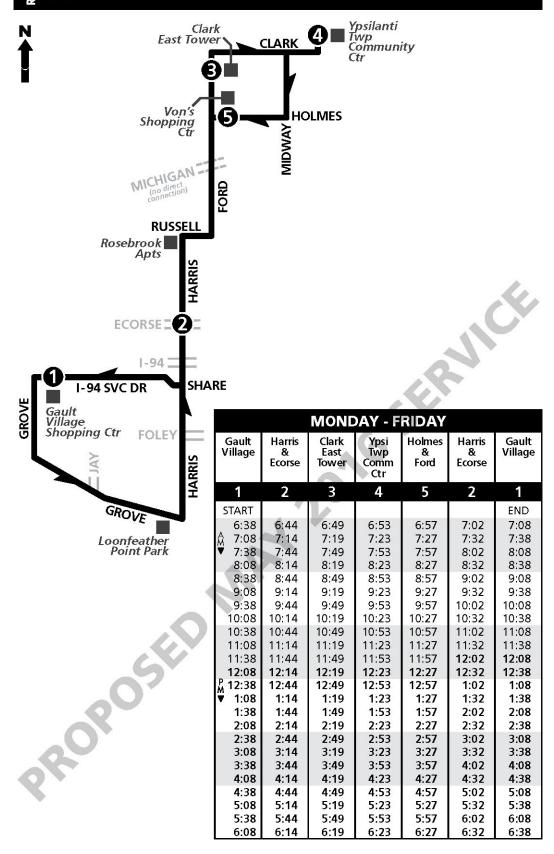

| Current<br>Route | 5YTIP<br>Planned<br>Route | Proposed Improvement(s) (Changes to 5YTIP)                                                                                                                                                                                    | Route<br>Maps &<br>Schedules |
|------------------|---------------------------|-------------------------------------------------------------------------------------------------------------------------------------------------------------------------------------------------------------------------------|------------------------------|
| 3                | 3                         | Extended to serve LeForge Rd.                                                                                                                                                                                                 | Pgs 24-25                    |
| 6                | 6                         | No longer proposed to serve Michigan Ave in both directions on all trips. Current service on Congress ad Hewitt to continue.                                                                                                  |                              |
| 10               | I                         | Renumbered to Route 42. Route revised to serve bus stop at Clark and Ridge Roads and westbound on Holmes Rd. No longer serves Clark Rd, west of Wiard Rd. Service to Ypsilanti Township Community Center changed to Route 68. | Pgs 26-27                    |
| 10               | J                         | Renumbered to Route 43.                                                                                                                                                                                                       | Pg 28                        |
| 11               | Ν                         | Renumbered to Route 47. Proposed major routing revision to serve southside of Ypsilanti on trips both to and from the YTC.                                                                                                    | Pgs 35-36                    |
| 20               | K                         | Renumbered to Route 44. Route revised to serve Ford Rd, north of Ecorse, and Russell Rd in one direction (to YTC).                                                                                                            | Pgs 29-30                    |
| 20               | L                         | Renumbered to Route 45. Route to serve Foley St and Harry St in one direction.                                                                                                                                                | Pgs 31-34                    |
| 33               | Н                         | Renumbered to Route 41 with no change in route or schedule. No longer proposed to serve LeForge Rd, now served by Route 3.                                                                                                    |                              |
| NEW              | 0                         | Renumbered to Route 68. To serve Ypsilanti Twp Community<br>Center and Clark Towers. To serve Gault Village area<br>counterclockwise on route south on Harris, right on Service Dr, left<br>on Grove and right on Harris.     | Pg 37                        |