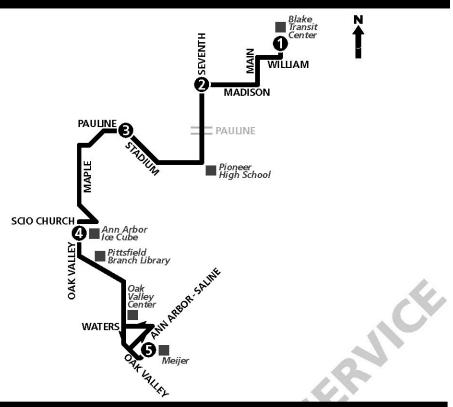

# 27 W. STADIUM - OAK VALLEY

|                               |                      |                           | MON                       | DAY - FRI                    | DAY                          |                              |                              |                              |
|-------------------------------|----------------------|---------------------------|---------------------------|------------------------------|------------------------------|------------------------------|------------------------------|------------------------------|
| Blake                         | Madison              | Pauline                   | Oak Valley                | Meijer                       | Oak Valley                   | Pauline                      | Madison                      | Blake                        |
| Transit                       | &                    | &                         | & Scio                    | (Ann Arbor -                 | & Scio                       | &                            | &                            | Transit                      |
| Center                        | Seventh              | Stadium                   | Church                    | Saline Rd)                   | Church                       | Stadium                      | Seventh                      | Center                       |
| 1                             | 2                    | 3                         | 4                         | 5                            | 4                            | 3                            | 2                            | 1                            |
| START                         |                      |                           |                           |                              |                              |                              |                              | END                          |
| A —<br>M 6:33<br>7:03<br>7:33 | 6:37<br>7:07<br>7:37 | —<br>6:42<br>7:12<br>7:42 | —<br>6:47<br>7:17<br>7:47 | 6:23<br>6:53<br>7:23<br>7:53 | 6:29<br>6:59<br>7:29<br>7:59 | 6:33<br>7:03<br>7:33<br>8:03 | 6:37<br>7:07<br>7:37<br>8:07 | 6:45<br>7:15<br>7:45<br>8:15 |
| 8:03                          | 8:07                 | 8:12                      | 8:17                      | 8:23                         | 8:29                         | 8:33                         | 8:37                         | 8:45                         |
| 8:33                          | 8:37                 | 8:42                      | 8:47                      | 8:53                         | 8:59                         | 9:03                         | 9:07                         | 9:15                         |
| 9:03                          | 9:07                 | 9:12                      | 9:17                      | 9:23                         | 9:29                         | 9:33                         | 9:37                         | 9:45                         |
| 9:33                          | 9:37                 | 9:42                      | 9:47                      | 9:53                         | 9:59                         | 10:03                        | 10:07                        | 10:15                        |
| 10:03                         | 10:07                | 10:12                     | 10:17                     | 10:23                        | 10:29                        | 10:33                        | 10:37                        | 10:45                        |
| 10:33                         | 10:37                | 10:42                     | 10:47                     | 10:53                        | 10:59                        | 11:03                        | 11:07                        | 11:15                        |
| 11:03                         | 11:07                | 11:12                     | 11:17                     | 11:23                        | 11:29                        | 11:33                        | 11:37                        | 11:45                        |
| 11:33                         | 11:37                | 11:42                     | 11:47                     | 11:53                        | 11:59                        | <b>12:03</b>                 | <b>12:07</b>                 | <b>12:1</b> 5                |
| P 12:03                       | 12:07                | 12:12                     | 12:17                     | 12:23                        | 12:29                        | 12:33                        | 12:37                        | 12:45                        |
| M 12:33                       | 12:37                | 12:42                     | 12:47                     | 12:53                        | 12:59                        | 1:03                         | 1:07                         | 1:15                         |
| ▼ 1:03                        | 1:07                 | 1:12                      | 1:17                      | 1:23                         | 1:29                         | 1:33                         | 1:37                         | 1:45                         |
| 1:33                          | 1:37                 | 1:42                      | 1:47                      | 1:53                         | 1:59                         | 2:03                         | 2:07                         | 2:15                         |
| 2:03                          | 2:07                 | 2:12                      | 2:17                      | 2:23                         | 2:29                         | 2:33                         | 2:37                         | 2:45                         |
| 2:33                          | 2:37                 | 2:42                      | 2:47                      | 2:53                         | 2:59                         | 3:03                         | 3:07                         | 3:15                         |
| 3:03                          | 3:07                 | 3:12                      | 3:17                      | 3:23                         | 3:29                         | 3:33                         | 3:37                         | 3:45                         |
| 3:33                          | 3:37                 | 3:42                      | 3:47                      | 3:53                         | 3:59                         | 4:03                         | 4:07                         | 4:15                         |
| 4:03                          | 4:07                 | 4:12                      | 4:17                      | 4:23                         | 4:29                         | 4:33                         | 4:37                         | 4:45                         |
| 4:33                          | 4:37                 | 4:42                      | 4:47                      | 4:53                         | 4:59                         | 5:03                         | 5:07                         | 5:15                         |
| 5:03                          | 5:07                 | 5:12                      | 5:17                      | 5:23                         | 5:29                         | 5:33                         | 5:37                         | 5:45                         |
| 5:33                          | 5:37                 | 5:42                      | 5:47                      | 5:53                         | 5:59                         | 6:03                         | 6:07                         | 6:15                         |
| 6:03                          | 6:07                 | 6:12                      | 6:17                      | 6:23                         | 6:29                         | 6:33                         | 6:37                         | 6:45                         |
| 6:33                          | 6:37                 | 6:42                      | 6:47                      | 6:53                         | 6:59                         | 7:03                         | 7:07                         | 7:15                         |
| 7:33                          | 7:37                 | 7:42                      | 7:47                      | 7:53                         | 7:59                         | 8:03                         | 8:07                         | 8:15                         |
| 8:33                          | 8:37                 | 8:42                      | 8:47                      | 8:53                         | 8:59                         | 9:03                         | 9:07                         | 9:15                         |
| 9:33                          | 9:37                 | 9:42                      | 9:47                      | 9:53                         | 9:59                         | 10:03                        | 10:07                        | 10:15                        |
| 10:33                         | 10:37                | 10:42                     | 10:47                     | 10:53                        | —                            | —                            | —                            | —                            |

# 27 W. STADIUM - OAK VALLEY

|                            |               |               | S                    | ATURDAY                |                      |                |                |                |
|----------------------------|---------------|---------------|----------------------|------------------------|----------------------|----------------|----------------|----------------|
| Blake<br>Transit           | Madison<br>&  | Pauline<br>&  | Oak Valley<br>& Scio | Meijer<br>(Ann Arbor - | Oak Valley<br>& Scio | Pauline<br>&   | Madison<br>&   | Blak<br>Trans  |
| Center                     | Seventh       | Stadium       | Church               | `Saline Rd)            | Church               | Stadium        | Seventh        | Cente          |
| 1                          | 2             | 3             | 4                    | 5                      | 4                    | 3              | 2              | 1              |
| START                      |               |               | 2.17                 |                        | 0.50                 |                |                | END            |
| A 8:33                     | 8:37          | 8:42          | 8:47                 | 8:53                   | 8:59                 | 9:03           | 9:07           | 9:15           |
| <sup>™</sup> 9:33<br>10:33 | 9:37<br>10:37 | 9:42<br>10:42 | 9:47<br>10:47        | 9:53<br>10:53          | 9:59<br>10:59        | 10:03<br>11:03 | 10:07<br>11:07 | 10:1!<br>11:1! |
| 11:33                      | 11:37         | 11:42         | 11:47                | 11:53                  | 11:59                | 12:03          | 12:07          | 12:1           |
| P. 12:33                   | 12:37         | 12:42         | 12:47                | 12:53                  | 12:59                | 1:03           | 1:07           | 1:1            |
| M 1:33                     | 1:37          | 1:42          | 1:47                 | 1:53                   | 1:59                 | 2:03           | 2:07           | 2:1            |
| 2:33                       | 2:37          | 2:42          | 2:47                 | 2:53                   | 2:59                 | 3:03           | 3:07           | 3:1            |
| 3:33                       | 3:37          | 3:42          | 3:47                 | 3:53                   | 3:59                 | 4:03           | 4:07           | 4:1            |
| 4:33                       | 4:37          | 4:42          | 4:47                 | 4:53                   | 4:59                 | 5:03           | 5:07           | 5:1            |
| 5:33                       | 5:37          | 5:42          | 5:47                 | 5:53                   | 5:59                 | 6:03           | 6:07           | 6:1            |
| 6:33                       | 6:37          | 6:42          | 6:47                 | 6:53                   | 6:59                 | 7:03           | 7:07           | 7:1            |
| 7:33<br>8:33               | 7:37<br>8:37  | 7:42<br>8:42  | 7:47<br>8:47         | 7:53<br>8:53           | 7:59<br>8:59         | 8:03<br>9:03   | 8:07<br>9:07   | 8:1<br>9:1     |
| 9:33                       | 9:37          | 9:42          | 9:47                 | 9:53                   | 9:59                 | 10:03          | 10:07          | 10:1           |
| 10:33                      | 10:37         | 10:42         | 10:47                | 10:53                  | 9.59                 | 10.03<br>—     | 10.07          | 10.1           |
|                            | 10.07         | 10112         |                      | SUNDAY                 |                      | 70             |                |                |
| A 8:33                     | 8:37          | 8:42          | 8:47                 | 8:53                   | 8:59                 | 9:03           | 9:07           | 9:1            |
| A 8:33<br>M 9:33           | 9:37          | 9:42          | 9:47                 | 9:53                   | 9:59                 | 10:03          | 10:07          | 10:1           |
| 10:33                      | 10:37         | 10:42         | 10:47                | 10:53                  | 10:59                | 11:03          | 11:07          | 11:1           |
| 11:33                      | 11:37         | 11:42         | 11:47                | 11:53                  | 11:59                | 12:03          | 12:07          | 12:1           |
| P 12:33                    | 12:37         | 12:42         | 12:47                | 12:53                  | 12:59                | 1:03           | 1:07           | 1:1            |
| <b>▼</b> 1:33              | 1:37          | 1:42          | 1:47                 | 1:53                   | 1:59                 | 2:03           | 2:07           | 2:1            |
| 2:33                       | 2:37          | 2:42          | 2:47                 | 2:53                   | 2:59                 | 3:03           | 3:07           | 3:1            |
| 3:33<br>4:33               | 3:37<br>4:37  | 3:42<br>4:42  | 3:47<br>4:47         | 3:53<br>4:53           | 3:59<br>4:59         | 4:03<br>5:03   | 4:07<br>5:07   | 4:1<br>5:1     |
| 5:33                       | 5:37          | 5:42          | 5:47                 | 5:53                   | 5:59                 | 6:03           | 6:07           | 6:1            |
| 6:33                       | 6:37          | 6:42          | 6:47                 | 6:53                   | 3.33                 | <b>0.03</b>    | J.07           | "-             |
|                            |               |               |                      | 12                     |                      |                |                |                |