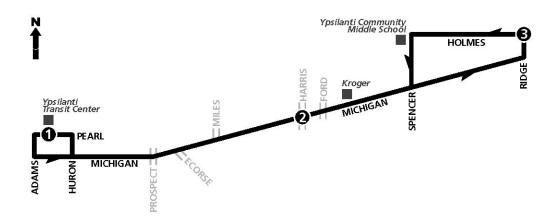

| Current<br>Route | 5YTIP<br>Planned<br>Route | Proposed Improvement(s) (Changes to 5YTIP)                                                                                                                                                                                    | Route<br>Maps &<br>Schedules |
|------------------|---------------------------|-------------------------------------------------------------------------------------------------------------------------------------------------------------------------------------------------------------------------------|------------------------------|
| 3                | 3                         | Extended to serve LeForge Rd.                                                                                                                                                                                                 | Pgs 24-25                    |
| 6                | 6                         | No longer proposed to serve Michigan Ave in both directions on all trips. Current service on Congress ad Hewitt to continue.                                                                                                  |                              |
| 10               | I                         | Renumbered to Route 42. Route revised to serve bus stop at Clark and Ridge Roads and westbound on Holmes Rd. No longer serves Clark Rd, west of Wiard Rd. Service to Ypsilanti Township Community Center changed to Route 68. | Pgs 26-27                    |
| 10               | J                         | Renumbered to Route 43.                                                                                                                                                                                                       | Pg 28                        |
| 11               | Ν                         | Renumbered to Route 47. Proposed major routing revision to serve southside of Ypsilanti on trips both to and from the YTC.                                                                                                    | Pgs 35-36                    |
| 20               | K                         | Renumbered to Route 44. Route revised to serve Ford Rd, north of Ecorse, and Russell Rd in one direction (to YTC).                                                                                                            | Pgs 29-30                    |
| 20               | L                         | Renumbered to Route 45. Route to serve Foley St and Harry St in one direction.                                                                                                                                                | Pgs 31-34                    |
| 33               | Н                         | Renumbered to Route 41 with no change in route or schedule. No longer proposed to serve LeForge Rd, now served by Route 3.                                                                                                    |                              |
| NEW              | 0                         | Renumbered to Route 68. To serve Ypsilanti Twp Community<br>Center and Clark Towers. To serve Gault Village area<br>counterclockwise on route south on Harris, right on Service Dr, left<br>on Grove and right on Harris.     | Pg 37                        |