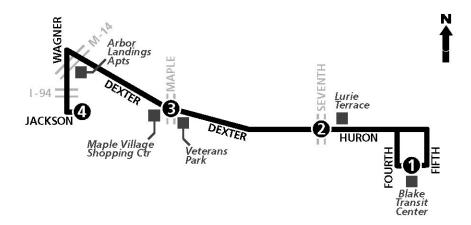

| Current<br>Route | 5YTIP<br>Planned<br>Route | Proposed Improvement(s) (Changes to 5YTIP)                                                                                                                                                                                    | Route<br>Maps &<br>Schedules |
|------------------|---------------------------|-------------------------------------------------------------------------------------------------------------------------------------------------------------------------------------------------------------------------------|------------------------------|
| 3                | 3                         | Extended to serve LeForge Rd.                                                                                                                                                                                                 | Pgs 24-25                    |
| 6                | 6                         | No longer proposed to serve Michigan Ave in both directions on all trips. Current service on Congress ad Hewitt to continue.                                                                                                  |                              |
| 10               | I                         | Renumbered to Route 42. Route revised to serve bus stop at Clark and Ridge Roads and westbound on Holmes Rd. No longer serves Clark Rd, west of Wiard Rd. Service to Ypsilanti Township Community Center changed to Route 68. | Pgs 26-27                    |
| 10               | J                         | Renumbered to Route 43.                                                                                                                                                                                                       | Pg 28                        |
| 11               | Ν                         | Renumbered to Route 47. Proposed major routing revision to serve southside of Ypsilanti on trips both to and from the YTC.                                                                                                    | Pgs 35-36                    |
| 20               | K                         | Renumbered to Route 44. Route revised to serve Ford Rd, north of Ecorse, and Russell Rd in one direction (to YTC).                                                                                                            | Pgs 29-30                    |
| 20               | L                         | Renumbered to Route 45. Route to serve Foley St and Harry St in one direction.                                                                                                                                                | Pgs 31-34                    |
| 33               | Н                         | Renumbered to Route 41 with no change in route or schedule. No longer proposed to serve LeForge Rd, now served by Route 3.                                                                                                    |                              |
| NEW              | 0                         | Renumbered to Route 68. To serve Ypsilanti Twp Community<br>Center and Clark Towers. To serve Gault Village area<br>counterclockwise on route south on Harris, right on Service Dr, left<br>on Grove and right on Harris.     | Pg 37                        |