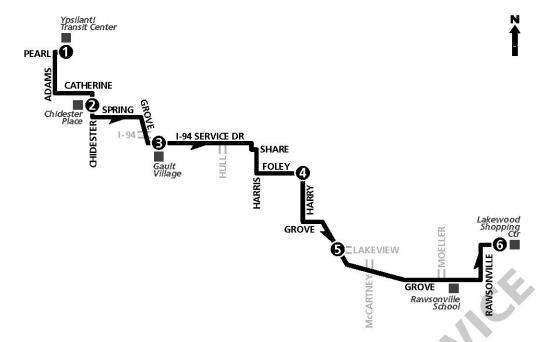

| Current<br>Route | 5YTIP<br>Planned<br>Route | Proposed Improvement(s) (Changes to 5YTIP)                                                                                                                                                                                                                                                                  | Route<br>Map &<br>Schedule |
|------------------|---------------------------|-------------------------------------------------------------------------------------------------------------------------------------------------------------------------------------------------------------------------------------------------------------------------------------------------------------|----------------------------|
| 9                | В                         | Plan Route B will be renumbered to Route 30. Routing is proposed to terminate in Jackson Rd/Wagner Rd area if funding to operate in Scio Township is not secured.                                                                                                                                           | Pgs 16-17                  |
| 12               | А                         | Plan Route A will be renumbered to Route 29. Routing is proposed to terminate in Liberty Rd/Burr Oak Dr area if funding to operate in Scio Township is not secured.                                                                                                                                         | Pgs 14-15                  |
| 12               | D<br>G                    | Plan Routes D and G are proposed to be combined into a single route - Route 32. Sunday service is proposed to depart from the BTC hourly from 8:48am-6:48pm.                                                                                                                                                | Pgs 20-23                  |
| 15               | E                         | Plan Route E will be renumbered to Route 27 and is no longer proposed to serve Waters Rd or Lohr Rd due to time constraints. Saturday and Sunday departure times from the BTC are proposed to leave at X:33 minutes past the hour to coordinate with Route 16.                                              | Pgs 12-13                  |
| 15               | F                         | Plan Route F will be renumbered to Route 26. Midday service on weekdays is proposed to operate every 60 minutes. New Sunday service is proposed to operate from 9:15am-6:15pm. Routing is proposed to terminate in Scio Church Rd/Oak Valley Dr area if funding to operate in Scio Township is not secured. | Pgs 10-11                  |
| 18               | D<br>G                    | Plan Routes D and G are proposed to be combined into a single route - Route 32. Sunday service is proposed to depart from the BTC hourly from 8:48am-6:48pm.                                                                                                                                                | Pgs 20-23                  |