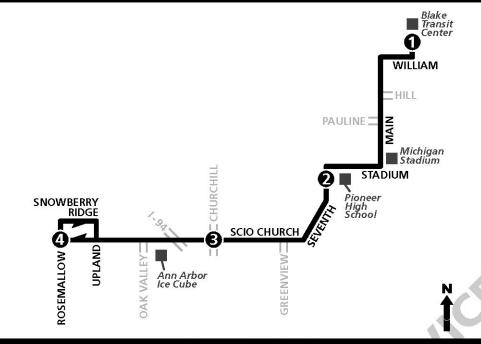

# SCIO CHURCH

|        |                                |                                      | MOM                            | NDAY - FRI                     | DAY                            |                                |                                |
|--------|--------------------------------|--------------------------------------|--------------------------------|--------------------------------|--------------------------------|--------------------------------|--------------------------------|
|        | Blake<br>Transit<br>Center     | Pioneer HS<br>(Seventh St)           | Scio Church<br>& Churchill     | Scio Church<br>&<br>Rosemallow | Scio Church<br>& Churchill     | Pioneer HS<br>(Seventh St)     | Blake<br>Transit<br>Center     |
|        | 1                              | 2                                    | 3                              | 4                              | 3                              | 2                              | 1                              |
|        | START                          |                                      |                                |                                | Co                             |                                | END                            |
| A.     | 6:48<br>7:18<br>7:48           | —<br>6:55<br>7:25<br>7:55            | —<br>6:57<br>7:27<br>7:57      | 6:32<br>7:02<br>7:32<br>8:02   | 6:35<br>7:05<br>7:35<br>8:05   | 6:37<br>7:07<br>7:37<br>8:07   | 6:45<br>7:15<br>7:45<br>8:15   |
|        | 8:18<br>8:48<br>9:48<br>10:48  | 8:25<br>8:55<br>9:55<br>10:55        | 8:27<br>8:57<br>9:57<br>10:57  | 8:32<br>9:02<br>10:02<br>11:02 | 8:35<br>9:05<br>10:05<br>11:05 | 8:37<br>9:07<br>10:07<br>11:07 | 8:45<br>9:15<br>10:15<br>11:15 |
|        | 11:48<br>12:48<br>1:48<br>2:48 | 11:55<br>12:55<br>1:55<br>2:55       | 11:57<br>12:57<br>1:57<br>2:57 | 12:02<br>1:02<br>2:02<br>3:02  | 12:05<br>1:05<br>2:05<br>3:05  | 12:07<br>1:07<br>2:07<br>3:07  | 12:15<br>1:15<br>2:15<br>3:15  |
| P<br>N | 2.40                           | 3:25<br>3:55<br>4:25<br>4:55         | 3:27<br>3:57<br>4:27<br>4:57   | 3:32<br>4:02<br>4:32<br>5:02   | 3:35<br>4:05<br>4:35<br>5:05   | 3:37<br>4:07<br>4:37<br>5:07   | 3:45<br>4:15<br>4:45<br>5:15   |
|        | 5:18<br>5:48<br>6:48<br>7:48   | 5:25<br>5:55<br>6:55<br><b>7</b> :55 | 5:27<br>5:57<br>6:57<br>7:57   | 5:32<br>6:02<br>7:02<br>8:02   | 5:35<br>6:05<br>7:05<br>8:05   | 5:37<br>6:07<br>7:07<br>8:07   | 5:45<br>6:15<br>7:15<br>8:15   |
|        | 8:48<br>9:48<br>10:48          | 8:55<br>9:55<br>10:55                | 8:57<br>9:57<br>10:57          | 9:02<br>10:02<br>11:02         | 9:05<br>10:05<br>11:05         | 9:07<br>10:07<br>11:07         | 9:15<br>10:15<br>11:15         |

# **SCIO CHURCH**

|            |                        |                            |                            | SATURDAY                       |                            |                            |                          |
|------------|------------------------|----------------------------|----------------------------|--------------------------------|----------------------------|----------------------------|--------------------------|
| Tra        | lake<br>ansit<br>enter | Pioneer HS<br>(Seventh St) | Scio Church<br>& Churchill | Scio Church<br>&<br>Rosemallow | Scio Church<br>& Churchill | Pioneer HS<br>(Seventh St) | Blake<br>Transi<br>Cente |
|            | 1                      | 2                          | 3                          | 4                              | 3                          | 2                          | 1                        |
| ST         | TART                   |                            | _                          |                                |                            |                            | END                      |
| A 7        | ':48                   | 7:55                       | 7:57                       | 8:02                           | 8:05                       | 8:07                       | 8:15                     |
| <b>▼</b> ○ | 3:48                   | 8:55                       | 8:57                       | 9:02                           | 9:05                       | 9:07                       | 9:15                     |
|            | :48                    | 9:55                       | 9:57                       | 10:02                          | 10:05                      | 10:07                      | 10:15                    |
|            | ):48<br>:48            | 10:55<br>11:55             | 10:57<br>11:57             | 11:02<br><b>12:02</b>          | 11:05<br><b>12:05</b>      | 11:07<br><b>12:07</b>      | 11:15<br><b>12:15</b>    |
|            | :48                    | 11.55<br><b>12:55</b>      | 11.57<br><b>12:57</b>      | 1:02                           | 1:05                       | 1:07                       | 1:15                     |
|            | :48                    | 1:55                       | 1:57                       | 2:02                           | 2:05                       | 2:07                       | 2:15                     |
| •          | :48                    | 2:55                       | 2:57                       | 3:02                           | 3:05                       | 3:07                       | 3:15                     |
| 3          | :48                    | 3:55                       | 3:57                       | 4:02                           | 4:05                       | 4:07                       | 4:15                     |
|            | :48                    | 4:55                       | 4:57                       | 5:02                           | 5:05                       | 5:07                       | 5:15                     |
|            | :48                    | 5:55                       | 5:57                       | 6:02                           | 6:05                       | 6:07                       | 6:15                     |
|            | :48<br>:48             | 6:55<br>7:55               | 6:57<br>7:57               | 7:02<br>8:02                   | 7:05<br>8:05               | 7:07<br>8:07               | 7:15<br>8:15             |
|            | :48                    | 7.55<br>8:55               | 8:57                       | 9:02                           | 9:05                       | 9:07                       | 9:15                     |
|            | :48                    | 9:55                       | 9:57                       | 10:02                          | 10:05                      | 10:07                      | 10:15                    |
|            |                        |                            |                            | SUNDAY                         |                            |                            |                          |
| A 9        | :15                    | 9:22                       | 9:24                       | 9:29                           | 9:32                       | 9:34                       | 9:42                     |
|            | ):15                   | 10:22                      | 10:24                      | 10:29                          | 10:32                      | 10:34                      | 10:42                    |
|            | :15                    | 11:22                      | 11:24                      | 11:29                          | 11:32                      | 11:34                      | 11:42                    |
|            | ::15                   | 12:22                      | 12:24                      | 12:29                          | 12:32                      | 12:34                      | 12:42                    |
| ▼ 1        | :15<br>::15            | 1:22<br>2:22               | 1:24<br>2:24               | 1:29<br>2:29                   | 1:32<br>2:32               | 1:34<br>2:34               | 1:42<br>2:42             |
|            | :15                    | 3:22                       | 3:24                       | 3:29                           | 3:32                       | 3:34                       | 3:42                     |
|            | :15                    | 4:22                       | 4:24                       | 4:29                           | 4:32                       | 4:34                       | 4:42                     |
| 5          | :15                    | 5:22                       | 5:24                       | 5:29                           | 5:32                       | 5:34                       | 5:42                     |
| 6          | :15                    | 6:22                       | 6:24                       | 6:29                           | 6:32                       | 6:34                       | 6:42                     |
| Q          |                        |                            |                            | PA                             |                            |                            |                          |