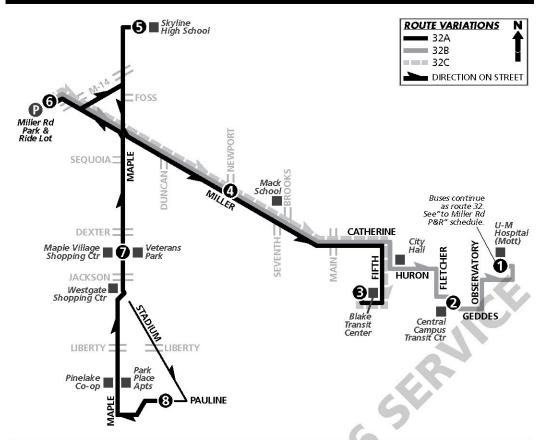

# 27 W. STADIUM - OAK VALLEY

|                               |                      |                           | MON                       | DAY - FRI                    | DAY                          |                              |                              |                              |
|-------------------------------|----------------------|---------------------------|---------------------------|------------------------------|------------------------------|------------------------------|------------------------------|------------------------------|
| Blake                         | Madison              | Pauline                   | Oak Valley                | Meijer                       | Oak Valley                   | Pauline                      | Madison                      | Blake                        |
| Transit                       | &                    | &                         | & Scio                    | (Ann Arbor -                 | & Scio                       | &                            | &                            | Transit                      |
| Center                        | Seventh              | Stadium                   | Church                    | Saline Rd)                   | Church                       | Stadium                      | Seventh                      | Center                       |
| 1                             | 2                    | 3                         | 4                         | 5                            | 4                            | 3                            | 2                            | 1                            |
| START                         |                      |                           |                           |                              |                              |                              |                              | END                          |
| A —<br>M 6:33<br>7:03<br>7:33 | 6:37<br>7:07<br>7:37 | —<br>6:42<br>7:12<br>7:42 | —<br>6:47<br>7:17<br>7:47 | 6:23<br>6:53<br>7:23<br>7:53 | 6:29<br>6:59<br>7:29<br>7:59 | 6:33<br>7:03<br>7:33<br>8:03 | 6:37<br>7:07<br>7:37<br>8:07 | 6:45<br>7:15<br>7:45<br>8:15 |
| 8:03                          | 8:07                 | 8:12                      | 8:17                      | 8:23                         | 8:29                         | 8:33                         | 8:37                         | 8:45                         |
| 8:33                          | 8:37                 | 8:42                      | 8:47                      | 8:53                         | 8:59                         | 9:03                         | 9:07                         | 9:15                         |
| 9:03                          | 9:07                 | 9:12                      | 9:17                      | 9:23                         | 9:29                         | 9:33                         | 9:37                         | 9:45                         |
| 9:33                          | 9:37                 | 9:42                      | 9:47                      | 9:53                         | 9:59                         | 10:03                        | 10:07                        | 10:15                        |
| 10:03                         | 10:07                | 10:12                     | 10:17                     | 10:23                        | 10:29                        | 10:33                        | 10:37                        | 10:45                        |
| 10:33                         | 10:37                | 10:42                     | 10:47                     | 10:53                        | 10:59                        | 11:03                        | 11:07                        | 11:15                        |
| 11:03                         | 11:07                | 11:12                     | 11:17                     | 11:23                        | 11:29                        | 11:33                        | 11:37                        | 11:45                        |
| 11:33                         | 11:37                | 11:42                     | 11:47                     | 11:53                        | 11:59                        | <b>12:03</b>                 | <b>12:07</b>                 | <b>12:1</b> 5                |
| P 12:03                       | 12:07                | 12:12                     | 12:17                     | 12:23                        | 12:29                        | 12:33                        | 12:37                        | 12:45                        |
| M 12:33                       | 12:37                | 12:42                     | 12:47                     | 12:53                        | 12:59                        | 1:03                         | 1:07                         | 1:15                         |
| ▼ 1:03                        | 1:07                 | 1:12                      | 1:17                      | 1:23                         | 1:29                         | 1:33                         | 1:37                         | 1:45                         |
| 1:33                          | 1:37                 | 1:42                      | 1:47                      | 1:53                         | 1:59                         | 2:03                         | 2:07                         | 2:15                         |
| 2:03                          | 2:07                 | 2:12                      | 2:17                      | 2:23                         | 2:29                         | 2:33                         | 2:37                         | 2:45                         |
| 2:33                          | 2:37                 | 2:42                      | 2:47                      | 2:53                         | 2:59                         | 3:03                         | 3:07                         | 3:15                         |
| 3:03                          | 3:07                 | 3:12                      | 3:17                      | 3:23                         | 3:29                         | 3:33                         | 3:37                         | 3:45                         |
| 3:33                          | 3:37                 | 3:42                      | 3:47                      | 3:53                         | 3:59                         | 4:03                         | 4:07                         | 4:15                         |
| 4:03                          | 4:07                 | 4:12                      | 4:17                      | 4:23                         | 4:29                         | 4:33                         | 4:37                         | 4:45                         |
| 4:33                          | 4:37                 | 4:42                      | 4:47                      | 4:53                         | 4:59                         | 5:03                         | 5:07                         | 5:15                         |
| 5:03                          | 5:07                 | 5:12                      | 5:17                      | 5:23                         | 5:29                         | 5:33                         | 5:37                         | 5:45                         |
| 5:33                          | 5:37                 | 5:42                      | 5:47                      | 5:53                         | 5:59                         | 6:03                         | 6:07                         | 6:15                         |
| 6:03                          | 6:07                 | 6:12                      | 6:17                      | 6:23                         | 6:29                         | 6:33                         | 6:37                         | 6:45                         |
| 6:33                          | 6:37                 | 6:42                      | 6:47                      | 6:53                         | 6:59                         | 7:03                         | 7:07                         | 7:15                         |
| 7:33                          | 7:37                 | 7:42                      | 7:47                      | 7:53                         | 7:59                         | 8:03                         | 8:07                         | 8:15                         |
| 8:33                          | 8:37                 | 8:42                      | 8:47                      | 8:53                         | 8:59                         | 9:03                         | 9:07                         | 9:15                         |
| 9:33                          | 9:37                 | 9:42                      | 9:47                      | 9:53                         | 9:59                         | 10:03                        | 10:07                        | 10:15                        |
| 10:33                         | 10:37                | 10:42                     | 10:47                     | 10:53                        | —                            | —                            | —                            | —                            |

# 27 W. STADIUM - OAK VALLEY

|                            |               |               | S                    | ATURDAY                |                      |                |                |                |
|----------------------------|---------------|---------------|----------------------|------------------------|----------------------|----------------|----------------|----------------|
| Blake<br>Transit           | Madison<br>&  | Pauline<br>&  | Oak Valley<br>& Scio | Meijer<br>(Ann Arbor - | Oak Valley<br>& Scio | Pauline<br>&   | Madison<br>&   | Blak<br>Trans  |
| Center                     | Seventh       | Stadium       | Church               | `Saline Rd)            | Church               | Stadium        | Seventh        | Cente          |
| 1                          | 2             | 3             | 4                    | 5                      | 4                    | 3              | 2              | 1              |
| START                      |               |               | 2.17                 |                        | 0.50                 |                |                | END            |
| A 8:33                     | 8:37          | 8:42          | 8:47                 | 8:53                   | 8:59                 | 9:03           | 9:07           | 9:15           |
| <sup>™</sup> 9:33<br>10:33 | 9:37<br>10:37 | 9:42<br>10:42 | 9:47<br>10:47        | 9:53<br>10:53          | 9:59<br>10:59        | 10:03<br>11:03 | 10:07<br>11:07 | 10:1!<br>11:1! |
| 11:33                      | 11:37         | 11:42         | 11:47                | 11:53                  | 11:59                | 12:03          | 12:07          | 12:1           |
| P. 12:33                   | 12:37         | 12:42         | 12:47                | 12:53                  | 12:59                | 1:03           | 1:07           | 1:1            |
| M 1:33                     | 1:37          | 1:42          | 1:47                 | 1:53                   | 1:59                 | 2:03           | 2:07           | 2:1            |
| 2:33                       | 2:37          | 2:42          | 2:47                 | 2:53                   | 2:59                 | 3:03           | 3:07           | 3:1            |
| 3:33                       | 3:37          | 3:42          | 3:47                 | 3:53                   | 3:59                 | 4:03           | 4:07           | 4:1            |
| 4:33                       | 4:37          | 4:42          | 4:47                 | 4:53                   | 4:59                 | 5:03           | 5:07           | 5:1            |
| 5:33                       | 5:37          | 5:42          | 5:47                 | 5:53                   | 5:59                 | 6:03           | 6:07           | 6:1            |
| 6:33                       | 6:37          | 6:42          | 6:47                 | 6:53                   | 6:59                 | 7:03           | 7:07           | 7:1            |
| 7:33<br>8:33               | 7:37<br>8:37  | 7:42<br>8:42  | 7:47<br>8:47         | 7:53<br>8:53           | 7:59<br>8:59         | 8:03<br>9:03   | 8:07<br>9:07   | 8:1<br>9:1     |
| 9:33                       | 9:37          | 9:42          | 9:47                 | 9:53                   | 9:59                 | 10:03          | 10:07          | 10:1           |
| 10:33                      | 10:37         | 10:42         | 10:47                | 10:53                  | 9.59                 | 10.03<br>—     | 10.07          | 10.1           |
|                            | 10.07         | 10112         |                      | SUNDAY                 |                      | 70             |                |                |
| A 8:33                     | 8:37          | 8:42          | 8:47                 | 8:53                   | 8:59                 | 9:03           | 9:07           | 9:1            |
| A 8:33<br>M 9:33           | 9:37          | 9:42          | 9:47                 | 9:53                   | 9:59                 | 10:03          | 10:07          | 10:1           |
| 10:33                      | 10:37         | 10:42         | 10:47                | 10:53                  | 10:59                | 11:03          | 11:07          | 11:1           |
| 11:33                      | 11:37         | 11:42         | 11:47                | 11:53                  | 11:59                | 12:03          | 12:07          | 12:1           |
| P 12:33                    | 12:37         | 12:42         | 12:47                | 12:53                  | 12:59                | 1:03           | 1:07           | 1:1            |
| <b>▼</b> 1:33              | 1:37          | 1:42          | 1:47                 | 1:53                   | 1:59                 | 2:03           | 2:07           | 2:1            |
| 2:33                       | 2:37          | 2:42          | 2:47                 | 2:53                   | 2:59                 | 3:03           | 3:07           | 3:1            |
| 3:33<br>4:33               | 3:37<br>4:37  | 3:42<br>4:42  | 3:47<br>4:47         | 3:53<br>4:53           | 3:59<br>4:59         | 4:03<br>5:03   | 4:07<br>5:07   | 4:1<br>5:1     |
| 5:33                       | 5:37          | 5:42          | 5:47                 | 5:53                   | 5:59                 | 6:03           | 6:07           | 6:1            |
| 6:33                       | 6:37          | 6:42          | 6:47                 | 6:53                   | 3.33                 | <b>0.03</b>    | J.07           | "-             |
|                            |               |               |                      | 12                     |                      |                |                |                |