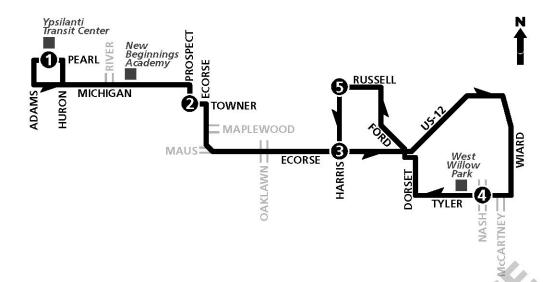

| Current<br>Route | 5YTIP<br>Planned<br>Route | Proposed Improvement(s) (Changes to 5YTIP)                                                                                                                                                                                    | Route<br>Maps &<br>Schedules |
|------------------|---------------------------|-------------------------------------------------------------------------------------------------------------------------------------------------------------------------------------------------------------------------------|------------------------------|
| 3                | 3                         | Extended to serve LeForge Rd.                                                                                                                                                                                                 | Pgs 24-25                    |
| 6                | 6                         | No longer proposed to serve Michigan Ave in both directions on all trips. Current service on Congress ad Hewitt to continue.                                                                                                  |                              |
| 10               | I                         | Renumbered to Route 42. Route revised to serve bus stop at Clark and Ridge Roads and westbound on Holmes Rd. No longer serves Clark Rd, west of Wiard Rd. Service to Ypsilanti Township Community Center changed to Route 68. | Pgs 26-27                    |
| 10               | J                         | Renumbered to Route 43.                                                                                                                                                                                                       | Pg 28                        |
| 11               | Ν                         | Renumbered to Route 47. Proposed major routing revision to serve southside of Ypsilanti on trips both to and from the YTC.                                                                                                    | Pgs 35-36                    |
| 20               | K                         | Renumbered to Route 44. Route revised to serve Ford Rd, north of Ecorse, and Russell Rd in one direction (to YTC).                                                                                                            | Pgs 29-30                    |
| 20               | L                         | Renumbered to Route 45. Route to serve Foley St and Harry St in one direction.                                                                                                                                                | Pgs 31-34                    |
| 33               | Н                         | Renumbered to Route 41 with no change in route or schedule. No longer proposed to serve LeForge Rd, now served by Route 3.                                                                                                    |                              |
| NEW              | 0                         | Renumbered to Route 68. To serve Ypsilanti Twp Community<br>Center and Clark Towers. To serve Gault Village area<br>counterclockwise on route south on Harris, right on Service Dr, left<br>on Grove and right on Harris.     | Pg 37                        |