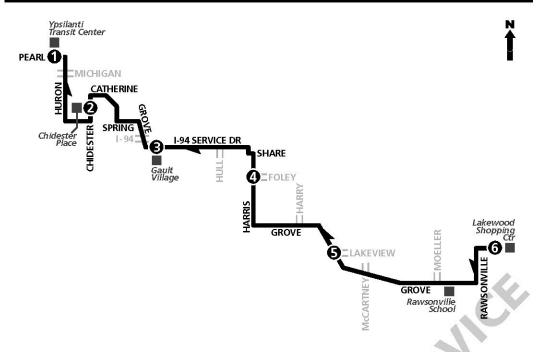

| Current<br>Route | 5YTIP<br>Planned<br>Route | Proposed Improvement(s) (Changes to 5YTIP)                                                                                                                                                                                                                                                                  | Route<br>Map &<br>Schedule |
|------------------|---------------------------|-------------------------------------------------------------------------------------------------------------------------------------------------------------------------------------------------------------------------------------------------------------------------------------------------------------|----------------------------|
| 9                | В                         | Plan Route B will be renumbered to Route 30. Routing is proposed to terminate in Jackson Rd/Wagner Rd area if funding to operate in Scio Township is not secured.                                                                                                                                           | Pgs 16-17                  |
| 12               | А                         | Plan Route A will be renumbered to Route 29. Routing is proposed to terminate in Liberty Rd/Burr Oak Dr area if funding to operate in Scio Township is not secured.                                                                                                                                         | Pgs 14-15                  |
| 12               | D<br>G                    | Plan Routes D and G are proposed to be combined into a single route - Route 32. Sunday service is proposed to depart from the BTC hourly from 8:48am-6:48pm.                                                                                                                                                | Pgs 20-23                  |
| 15               | E                         | Plan Route E will be renumbered to Route 27 and is no longer proposed to serve Waters Rd or Lohr Rd due to time constraints. Saturday and Sunday departure times from the BTC are proposed to leave at X:33 minutes past the hour to coordinate with Route 16.                                              | Pgs 12-13                  |
| 15               | F                         | Plan Route F will be renumbered to Route 26. Midday service on weekdays is proposed to operate every 60 minutes. New Sunday service is proposed to operate from 9:15am-6:15pm. Routing is proposed to terminate in Scio Church Rd/Oak Valley Dr area if funding to operate in Scio Township is not secured. | Pgs 10-11                  |
| 18               | D<br>G                    | Plan Routes D and G are proposed to be combined into a single route - Route 32. Sunday service is proposed to depart from the BTC hourly from 8:48am-6:48pm.                                                                                                                                                | Pgs 20-23                  |