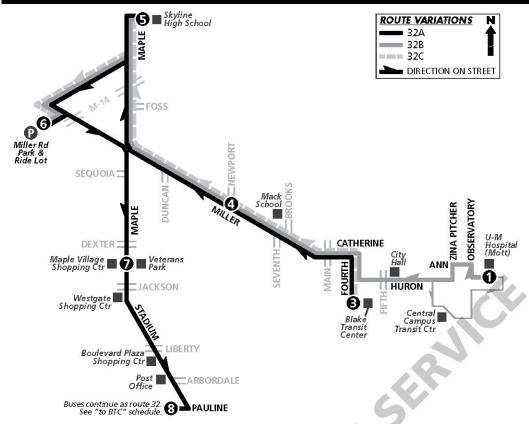

| Current<br>Route | 5YTIP<br>Planned<br>Route | Proposed Improvement(s) (Changes to 5YTIP)                                                                                                                                                                                                                                                                  | Route<br>Map &<br>Schedule |
|------------------|---------------------------|-------------------------------------------------------------------------------------------------------------------------------------------------------------------------------------------------------------------------------------------------------------------------------------------------------------|----------------------------|
| 9                | В                         | Plan Route B will be renumbered to Route 30. Routing is proposed to terminate in Jackson Rd/Wagner Rd area if funding to operate in Scio Township is not secured.                                                                                                                                           | Pgs 16-17                  |
| 12               | А                         | Plan Route A will be renumbered to Route 29. Routing is proposed to terminate in Liberty Rd/Burr Oak Dr area if funding to operate in Scio Township is not secured.                                                                                                                                         | Pgs 14-15                  |
| 12               | D<br>G                    | Plan Routes D and G are proposed to be combined into a single route - Route 32. Sunday service is proposed to depart from the BTC hourly from 8:48am-6:48pm.                                                                                                                                                | Pgs 20-23                  |
| 15               | E                         | Plan Route E will be renumbered to Route 27 and is no longer proposed to serve Waters Rd or Lohr Rd due to time constraints. Saturday and Sunday departure times from the BTC are proposed to leave at X:33 minutes past the hour to coordinate with Route 16.                                              | Pgs 12-13                  |
| 15               | F                         | Plan Route F will be renumbered to Route 26. Midday service on weekdays is proposed to operate every 60 minutes. New Sunday service is proposed to operate from 9:15am-6:15pm. Routing is proposed to terminate in Scio Church Rd/Oak Valley Dr area if funding to operate in Scio Township is not secured. | Pgs 10-11                  |
| 18               | D<br>G                    | Plan Routes D and G are proposed to be combined into a single route - Route 32. Sunday service is proposed to depart from the BTC hourly from 8:48am-6:48pm.                                                                                                                                                | Pgs 20-23                  |