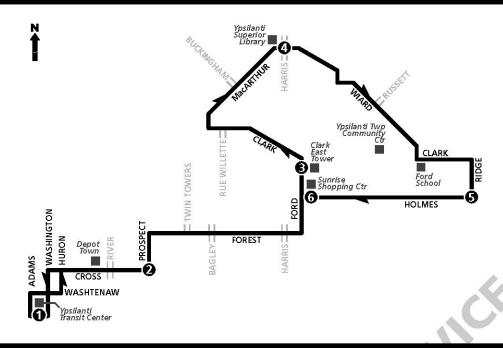

| Current<br>Route | 5YTIP<br>Planned<br>Route | Proposed Improvement(s) (Changes to 5YTIP)                                                                                                                                                                                    | Route<br>Maps &<br>Schedules |
|------------------|---------------------------|-------------------------------------------------------------------------------------------------------------------------------------------------------------------------------------------------------------------------------|------------------------------|
| 3                | 3                         | Extended to serve LeForge Rd.                                                                                                                                                                                                 | Pgs 24-25                    |
| 6                | 6                         | No longer proposed to serve Michigan Ave in both directions on all trips. Current service on Congress ad Hewitt to continue.                                                                                                  |                              |
| 10               | I                         | Renumbered to Route 42. Route revised to serve bus stop at Clark and Ridge Roads and westbound on Holmes Rd. No longer serves Clark Rd, west of Wiard Rd. Service to Ypsilanti Township Community Center changed to Route 68. | Pgs 26-27                    |
| 10               | J                         | Renumbered to Route 43.                                                                                                                                                                                                       | Pg 28                        |
| 11               | Ν                         | Renumbered to Route 47. Proposed major routing revision to serve southside of Ypsilanti on trips both to and from the YTC.                                                                                                    | Pgs 35-36                    |
| 20               | K                         | Renumbered to Route 44. Route revised to serve Ford Rd, north of Ecorse, and Russell Rd in one direction (to YTC).                                                                                                            | Pgs 29-30                    |
| 20               | L                         | Renumbered to Route 45. Route to serve Foley St and Harry St in one direction.                                                                                                                                                | Pgs 31-34                    |
| 33               | Н                         | Renumbered to Route 41 with no change in route or schedule. No longer proposed to serve LeForge Rd, now served by Route 3.                                                                                                    |                              |
| NEW              | 0                         | Renumbered to Route 68. To serve Ypsilanti Twp Community<br>Center and Clark Towers. To serve Gault Village area<br>counterclockwise on route south on Harris, right on Service Dr, left<br>on Grove and right on Harris.     | Pg 37                        |