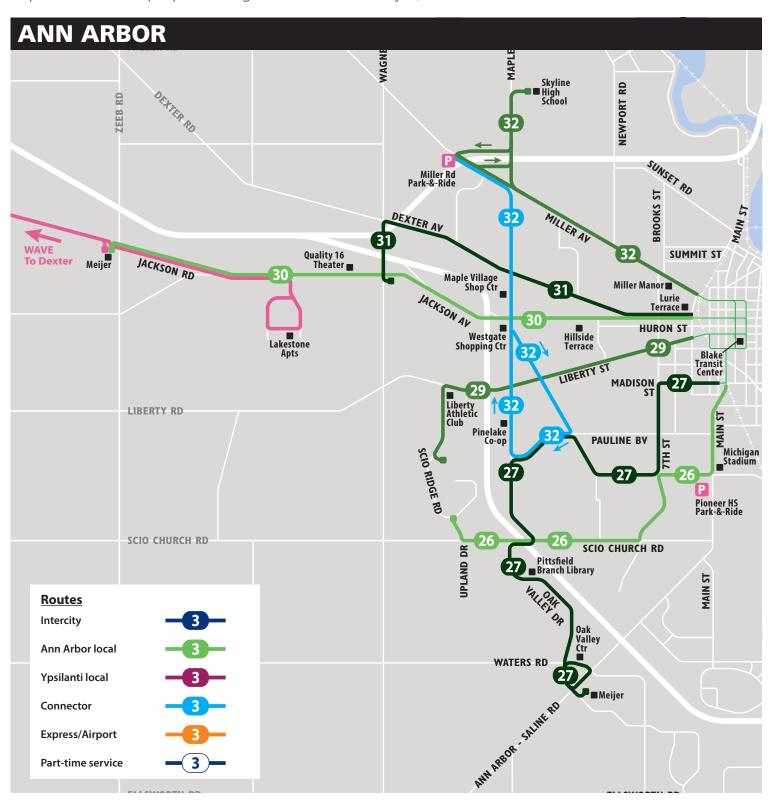

### Proposed Service Improvements - Ann Arbor/Scio Township

The following amendments to the Five-Year Transit Improvement Program (5YTIP) and other route improvements are proposed to go into effect on May 1, 2016:

REVISED ROUTES ONLY Unchanged routes are not shown.

| New System<br>New Routes        |                                                                   |                            |  |  |  |  |  |
|---------------------------------|-------------------------------------------------------------------|----------------------------|--|--|--|--|--|
| OLD ROUTES If you used to ride: | <b>NEW ROUTES</b> Starting May 1, 2016 your new route(s) will be: |                            |  |  |  |  |  |
| 9                               | 30                                                                | Jackson                    |  |  |  |  |  |
| 9                               | 31                                                                | Dexter                     |  |  |  |  |  |
| 12                              | 29                                                                | Liberty                    |  |  |  |  |  |
| 12                              | 32                                                                | Miller - Maple             |  |  |  |  |  |
| 45                              | 26                                                                | Scio Church                |  |  |  |  |  |
| 15                              | 27                                                                | W. Stadium -<br>Oak Valley |  |  |  |  |  |
| 18                              | 32                                                                | Miller - Maple             |  |  |  |  |  |
|                                 |                                                                   |                            |  |  |  |  |  |

| Current<br>Route | 5YTIP<br>Planned<br>Route | Proposed Improvement(s) (Changes to 5YTIP)                                                                                                                                                                                                                                                                  | Route<br>Map &<br>Schedule |
|------------------|---------------------------|-------------------------------------------------------------------------------------------------------------------------------------------------------------------------------------------------------------------------------------------------------------------------------------------------------------|----------------------------|
| 9                | В                         | Plan Route B will be renumbered to Route 30. Routing is proposed to terminate in Jackson Rd/Wagner Rd area if funding to operate in Scio Township is not secured.                                                                                                                                           | Pgs 16-17                  |
| 12               | А                         | Plan Route A will be renumbered to Route 29. Routing is proposed to terminate in Liberty Rd/Burr Oak Dr area if funding to operate in Scio Township is not secured.                                                                                                                                         | Pgs 14-15                  |
| 12               | D<br>G                    | Plan Routes D and G are proposed to be combined into a single route - Route 32. Sunday service is proposed to depart from the BTC hourly from 8:48am-6:48pm.                                                                                                                                                | Pgs 20-23                  |
| 15               | E                         | Plan Route E will be renumbered to Route 27 and is no longer proposed to serve Waters Rd or Lohr Rd due to time constraints. Saturday and Sunday departure times from the BTC are proposed to leave at X:33 minutes past the hour to coordinate with Route 16.                                              | Pgs 12-13                  |
| 15               | F                         | Plan Route F will be renumbered to Route 26. Midday service on weekdays is proposed to operate every 60 minutes. New Sunday service is proposed to operate from 9:15am-6:15pm. Routing is proposed to terminate in Scio Church Rd/Oak Valley Dr area if funding to operate in Scio Township is not secured. | Pgs 10-11                  |
| 18               | D<br>G                    | Plan Routes D and G are proposed to be combined into a single route - Route 32. Sunday service is proposed to depart from the BTC hourly from 8:48am-6:48pm.                                                                                                                                                | Pgs 20-23                  |