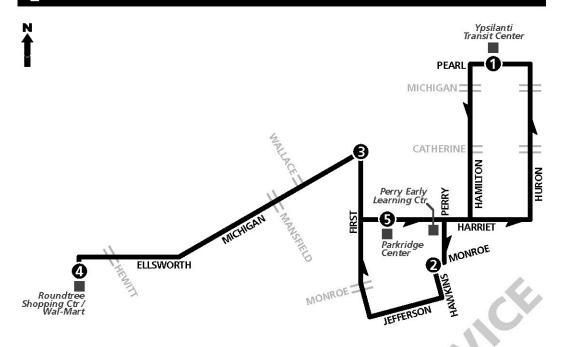

### Proposed Service Improvements - Ypsilanti Area

The following amendments to the Five-Year Transit Improvement Program (5YTIP) and other route improvements are proposed to go into effect on May 1, 2016:

| Current<br>Route | 5YTIP<br>Planned<br>Route | Proposed Improvement(s) (Changes to 5YTIP)                                                                                                                                                                                    | Route<br>Maps &<br>Schedules |
|------------------|---------------------------|-------------------------------------------------------------------------------------------------------------------------------------------------------------------------------------------------------------------------------|------------------------------|
| 3                | 3                         | Extended to serve LeForge Rd.                                                                                                                                                                                                 | Pgs 24-25                    |
| 6                | 6                         | No longer proposed to serve Michigan Ave in both directions on all trips. Current service on Congress ad Hewitt to continue.                                                                                                  |                              |
| 10               | I                         | Renumbered to Route 42. Route revised to serve bus stop at Clark and Ridge Roads and westbound on Holmes Rd. No longer serves Clark Rd, west of Wiard Rd. Service to Ypsilanti Township Community Center changed to Route 68. | Pgs 26-27                    |
| 10               | J                         | Renumbered to Route 43.                                                                                                                                                                                                       | Pg 28                        |
| 11               | Ν                         | Renumbered to Route 47. Proposed major routing revision to serve southside of Ypsilanti on trips both to and from the YTC.                                                                                                    | Pgs 35-36                    |
| 20               | K                         | Renumbered to Route 44. Route revised to serve Ford Rd, north of Ecorse, and Russell Rd in one direction (to YTC).                                                                                                            | Pgs 29-30                    |
| 20               | L                         | Renumbered to Route 45. Route to serve Foley St and Harry St in one direction.                                                                                                                                                | Pgs 31-34                    |
| 33               | Н                         | Renumbered to Route 41 with no change in route or schedule. No longer proposed to serve LeForge Rd, now served by Route 3.                                                                                                    |                              |
| NEW              | 0                         | Renumbered to Route 68. To serve Ypsilanti Twp Community<br>Center and Clark Towers. To serve Gault Village area<br>counterclockwise on route south on Harris, right on Service Dr, left<br>on Grove and right on Harris.     | Pg 37                        |