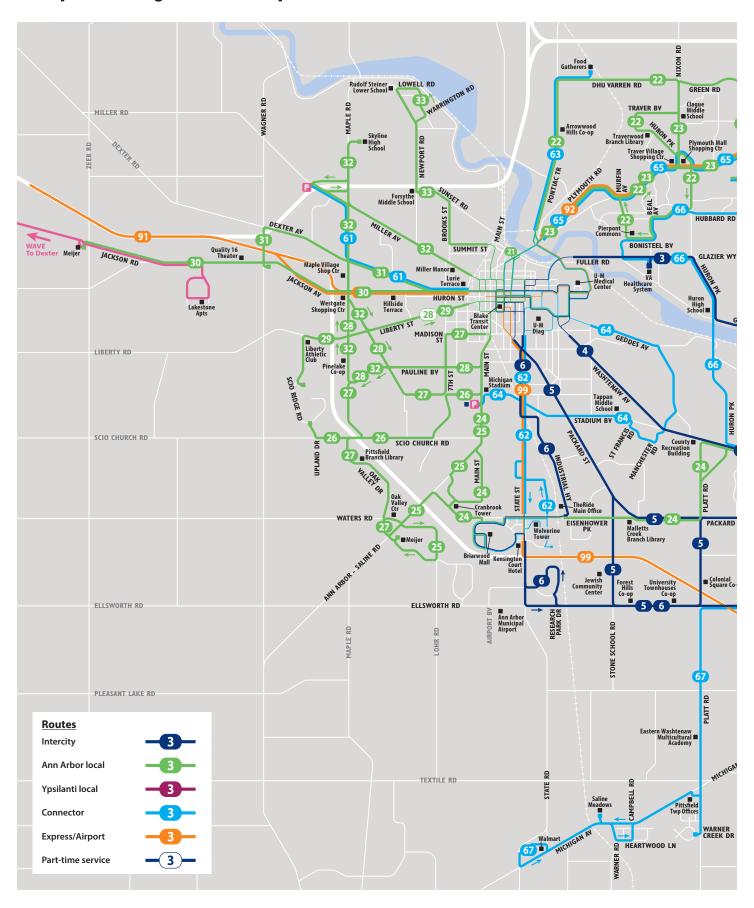

### **Table of Contents**

| Proposed System Map                              | 4-5   |
|--------------------------------------------------|-------|
| Proposed Service Improvements                    |       |
| Ann Arbor / Scio Township                        | 6-7   |
| Ypsilanti Area                                   | 8-9   |
| Proposed Route Maps & Schedules                  |       |
| Ann Arbor / Scio Local Routes                    | 10-23 |
| Intercity (Routes between Ann Arbor & Ypsilanti) | 24-25 |
| Ypsilanti Area Local Routes                      | 26-36 |
| Crosstown Connectors                             | 37    |

### Proposed System Map