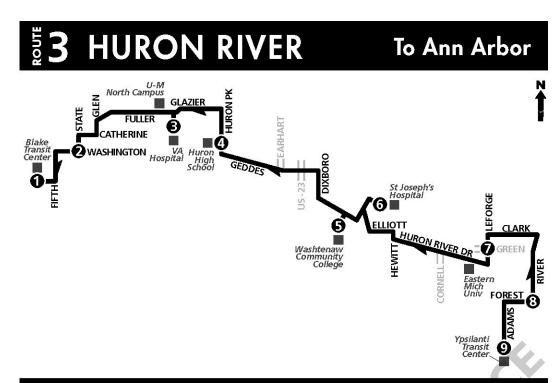

| Current<br>Route | 5YTIP<br>Planned<br>Route | Proposed Improvement(s) (Changes to 5YTIP)                                                                                                                                                                                    | Route<br>Maps &<br>Schedules |
|------------------|---------------------------|-------------------------------------------------------------------------------------------------------------------------------------------------------------------------------------------------------------------------------|------------------------------|
| 3                | 3                         | Extended to serve LeForge Rd.                                                                                                                                                                                                 | Pgs 24-25                    |
| 6                | 6                         | No longer proposed to serve Michigan Ave in both directions on all trips. Current service on Congress ad Hewitt to continue.                                                                                                  |                              |
| 10               | I                         | Renumbered to Route 42. Route revised to serve bus stop at Clark and Ridge Roads and westbound on Holmes Rd. No longer serves Clark Rd, west of Wiard Rd. Service to Ypsilanti Township Community Center changed to Route 68. | Pgs 26-27                    |
| 10               | J                         | Renumbered to Route 43.                                                                                                                                                                                                       | Pg 28                        |
| 11               | Ν                         | Renumbered to Route 47. Proposed major routing revision to serve southside of Ypsilanti on trips both to and from the YTC.                                                                                                    | Pgs 35-36                    |
| 20               | K                         | Renumbered to Route 44. Route revised to serve Ford Rd, north of Ecorse, and Russell Rd in one direction (to YTC).                                                                                                            | Pgs 29-30                    |
| 20               | L                         | Renumbered to Route 45. Route to serve Foley St and Harry St in one direction.                                                                                                                                                | Pgs 31-34                    |
| 33               | Н                         | Renumbered to Route 41 with no change in route or schedule. No longer proposed to serve LeForge Rd, now served by Route 3.                                                                                                    |                              |
| NEW              | 0                         | Renumbered to Route 68. To serve Ypsilanti Twp Community<br>Center and Clark Towers. To serve Gault Village area<br>counterclockwise on route south on Harris, right on Service Dr, left<br>on Grove and right on Harris.     | Pg 37                        |