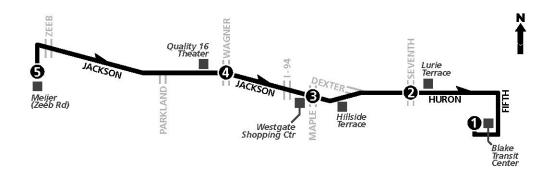

# SCIO CHURCH

|        |                                |                                      | MOM                            | NDAY - FRI                     | DAY                            |                                |                                |
|--------|--------------------------------|--------------------------------------|--------------------------------|--------------------------------|--------------------------------|--------------------------------|--------------------------------|
|        | Blake<br>Transit<br>Center     | Pioneer HS<br>(Seventh St)           | Scio Church<br>& Churchill     | Scio Church<br>&<br>Rosemallow | Scio Church<br>& Churchill     | Pioneer HS<br>(Seventh St)     | Blake<br>Transit<br>Center     |
|        | 1                              | 2                                    | 3                              | 4                              | 3                              | 2                              | 1                              |
|        | START                          |                                      |                                |                                | Co                             |                                | END                            |
| A.     | 6:48<br>7:18<br>7:48           | —<br>6:55<br>7:25<br>7:55            | —<br>6:57<br>7:27<br>7:57      | 6:32<br>7:02<br>7:32<br>8:02   | 6:35<br>7:05<br>7:35<br>8:05   | 6:37<br>7:07<br>7:37<br>8:07   | 6:45<br>7:15<br>7:45<br>8:15   |
|        | 8:18<br>8:48<br>9:48<br>10:48  | 8:25<br>8:55<br>9:55<br>10:55        | 8:27<br>8:57<br>9:57<br>10:57  | 8:32<br>9:02<br>10:02<br>11:02 | 8:35<br>9:05<br>10:05<br>11:05 | 8:37<br>9:07<br>10:07<br>11:07 | 8:45<br>9:15<br>10:15<br>11:15 |
|        | 11:48<br>12:48<br>1:48<br>2:48 | 11:55<br>12:55<br>1:55<br>2:55       | 11:57<br>12:57<br>1:57<br>2:57 | 12:02<br>1:02<br>2:02<br>3:02  | 12:05<br>1:05<br>2:05<br>3:05  | 12:07<br>1:07<br>2:07<br>3:07  | 12:15<br>1:15<br>2:15<br>3:15  |
| P<br>N | 2.40                           | 3:25<br>3:55<br>4:25<br>4:55         | 3:27<br>3:57<br>4:27<br>4:57   | 3:32<br>4:02<br>4:32<br>5:02   | 3:35<br>4:05<br>4:35<br>5:05   | 3:37<br>4:07<br>4:37<br>5:07   | 3:45<br>4:15<br>4:45<br>5:15   |
|        | 5:18<br>5:48<br>6:48<br>7:48   | 5:25<br>5:55<br>6:55<br><b>7</b> :55 | 5:27<br>5:57<br>6:57<br>7:57   | 5:32<br>6:02<br>7:02<br>8:02   | 5:35<br>6:05<br>7:05<br>8:05   | 5:37<br>6:07<br>7:07<br>8:07   | 5:45<br>6:15<br>7:15<br>8:15   |
|        | 8:48<br>9:48<br>10:48          | 8:55<br>9:55<br>10:55                | 8:57<br>9:57<br>10:57          | 9:02<br>10:02<br>11:02         | 9:05<br>10:05<br>11:05         | 9:07<br>10:07<br>11:07         | 9:15<br>10:15<br>11:15         |

# **SCIO CHURCH**

|            |                        |                            |                            | SATURDAY                       |                            |                            |                          |
|------------|------------------------|----------------------------|----------------------------|--------------------------------|----------------------------|----------------------------|--------------------------|
| Tra        | lake<br>ansit<br>enter | Pioneer HS<br>(Seventh St) | Scio Church<br>& Churchill | Scio Church<br>&<br>Rosemallow | Scio Church<br>& Churchill | Pioneer HS<br>(Seventh St) | Blake<br>Transi<br>Cente |
|            | 1                      | 2                          | 3                          | 4                              | 3                          | 2                          | 1                        |
| ST         | TART                   |                            | _                          |                                |                            |                            | END                      |
| A 7        | ':48                   | 7:55                       | 7:57                       | 8:02                           | 8:05                       | 8:07                       | 8:15                     |
| <b>▼</b> ○ | 3:48                   | 8:55                       | 8:57                       | 9:02                           | 9:05                       | 9:07                       | 9:15                     |
|            | :48                    | 9:55                       | 9:57                       | 10:02                          | 10:05                      | 10:07                      | 10:15                    |
|            | ):48<br>:48            | 10:55<br>11:55             | 10:57<br>11:57             | 11:02<br><b>12:02</b>          | 11:05<br><b>12:05</b>      | 11:07<br><b>12:07</b>      | 11:15<br><b>12:15</b>    |
|            | :48                    | 11.55<br><b>12:55</b>      | 11.57<br><b>12:57</b>      | 1:02                           | 1:05                       | 1:07                       | 1:15                     |
|            | :48                    | 1:55                       | 1:57                       | 2:02                           | 2:05                       | 2:07                       | 2:15                     |
| •          | :48                    | 2:55                       | 2:57                       | 3:02                           | 3:05                       | 3:07                       | 3:15                     |
| 3          | :48                    | 3:55                       | 3:57                       | 4:02                           | 4:05                       | 4:07                       | 4:15                     |
|            | :48                    | 4:55                       | 4:57                       | 5:02                           | 5:05                       | 5:07                       | 5:15                     |
|            | :48                    | 5:55                       | 5:57                       | 6:02                           | 6:05                       | 6:07                       | 6:15                     |
|            | :48<br>:48             | 6:55<br>7:55               | 6:57<br>7:57               | 7:02<br>8:02                   | 7:05<br>8:05               | 7:07<br>8:07               | 7:15<br>8:15             |
|            | :48                    | 7.55<br>8:55               | 8:57                       | 9:02                           | 9:05                       | 9:07                       | 9:15                     |
|            | :48                    | 9:55                       | 9:57                       | 10:02                          | 10:05                      | 10:07                      | 10:15                    |
|            |                        |                            |                            | SUNDAY                         |                            |                            |                          |
| A 9        | :15                    | 9:22                       | 9:24                       | 9:29                           | 9:32                       | 9:34                       | 9:42                     |
|            | ):15                   | 10:22                      | 10:24                      | 10:29                          | 10:32                      | 10:34                      | 10:42                    |
|            | :15                    | 11:22                      | 11:24                      | 11:29                          | 11:32                      | 11:34                      | 11:42                    |
|            | ::15                   | 12:22                      | 12:24                      | 12:29                          | 12:32                      | 12:34                      | 12:42                    |
| ▼ 1        | :15<br>::15            | 1:22<br>2:22               | 1:24<br>2:24               | 1:29<br>2:29                   | 1:32<br>2:32               | 1:34<br>2:34               | 1:42<br>2:42             |
|            | :15                    | 3:22                       | 3:24                       | 3:29                           | 3:32                       | 3:34                       | 3:42                     |
|            | :15                    | 4:22                       | 4:24                       | 4:29                           | 4:32                       | 4:34                       | 4:42                     |
| 5          | :15                    | 5:22                       | 5:24                       | 5:29                           | 5:32                       | 5:34                       | 5:42                     |
| 6          | :15                    | 6:22                       | 6:24                       | 6:29                           | 6:32                       | 6:34                       | 6:42                     |
| Q          |                        |                            |                            | PA                             |                            |                            |                          |