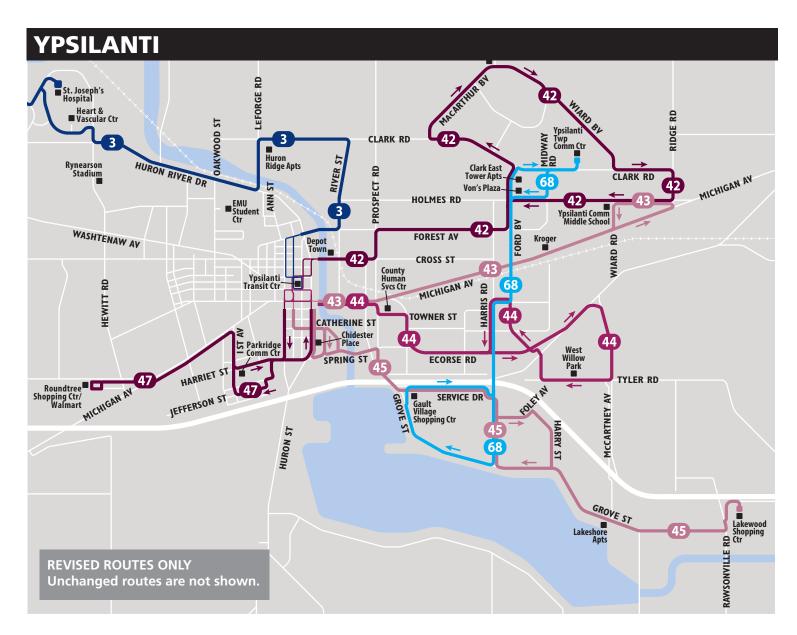

### Proposed Service Improvements - Ypsilanti Area

The following amendments to the Five-Year Transit Improvement Program (5YTIP) and other route improvements are proposed to go into effect on May 1, 2016:

| New System<br>New Routes                                          |                                                   |  |  |  |  |  |  |
|-------------------------------------------------------------------|---------------------------------------------------|--|--|--|--|--|--|
| <b>NEW ROUTES</b> Starting May 1, 2016 your new route(s) will be: |                                                   |  |  |  |  |  |  |
| 3                                                                 | Huron River                                       |  |  |  |  |  |  |
| 6                                                                 | Ellsworth<br>(no change)                          |  |  |  |  |  |  |
| 42                                                                | Forest-MacArthur                                  |  |  |  |  |  |  |
| 43                                                                | E. Michigan                                       |  |  |  |  |  |  |
| 47                                                                | Harriet-W. Michigan                               |  |  |  |  |  |  |
| 44                                                                | Ecorse-Tyler                                      |  |  |  |  |  |  |
| 45                                                                | Grove                                             |  |  |  |  |  |  |
| 41                                                                | EMU College of<br>Business Shuttle<br>(no change) |  |  |  |  |  |  |
|                                                                   | NE Starting your new 3 6 42 43 47 44 45           |  |  |  |  |  |  |

| Current<br>Route | 5YTIP<br>Planned<br>Route | Proposed Improvement(s) (Changes to 5YTIP)                                                                                                                                                                                    | Route<br>Maps &<br>Schedules |
|------------------|---------------------------|-------------------------------------------------------------------------------------------------------------------------------------------------------------------------------------------------------------------------------|------------------------------|
| 3                | 3                         | Extended to serve LeForge Rd.                                                                                                                                                                                                 | Pgs 24-25                    |
| 6                | 6                         | No longer proposed to serve Michigan Ave in both directions on all trips. Current service on Congress ad Hewitt to continue.                                                                                                  |                              |
| 10               | I                         | Renumbered to Route 42. Route revised to serve bus stop at Clark and Ridge Roads and westbound on Holmes Rd. No longer serves Clark Rd, west of Wiard Rd. Service to Ypsilanti Township Community Center changed to Route 68. | Pgs 26-27                    |
| 10               | J                         | Renumbered to Route 43.                                                                                                                                                                                                       | Pg 28                        |
| 11               | Ν                         | Renumbered to Route 47. Proposed major routing revision to serve southside of Ypsilanti on trips both to and from the YTC.                                                                                                    | Pgs 35-36                    |
| 20               | K                         | Renumbered to Route 44. Route revised to serve Ford Rd, north of Ecorse, and Russell Rd in one direction (to YTC).                                                                                                            | Pgs 29-30                    |
| 20               | L                         | Renumbered to Route 45. Route to serve Foley St and Harry St in one direction.                                                                                                                                                | Pgs 31-34                    |
| 33               | Н                         | Renumbered to Route 41 with no change in route or schedule. No longer proposed to serve LeForge Rd, now served by Route 3.                                                                                                    |                              |
| NEW              | 0                         | Renumbered to Route 68. To serve Ypsilanti Twp Community<br>Center and Clark Towers. To serve Gault Village area<br>counterclockwise on route south on Harris, right on Service Dr, left<br>on Grove and right on Harris.     | Pg 37                        |