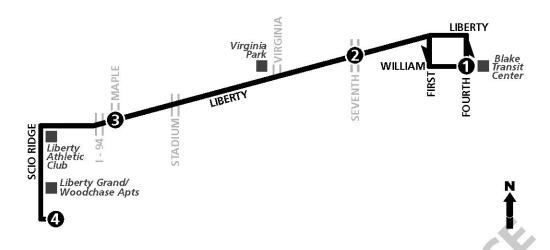

### **LIBERTY**

| 77.      |                            |                      | 10M                | NDAY - FRI    | DAY                |                      |                            |
|----------|----------------------------|----------------------|--------------------|---------------|--------------------|----------------------|----------------------------|
|          | Blake<br>Transit<br>Center | Liberty<br>& Seventh | Liberty<br>& Maple | Scio<br>Ridge | Liberty<br>& Maple | Liberty<br>& Seventh | Blake<br>Transit<br>Center |
|          | 1                          | 2                    | 3                  | 4             | 3                  | 2                    | 1                          |
|          | START                      |                      |                    |               |                    |                      | END                        |
| A        |                            |                      | -                  | 6:32          | 6:37               | 6:40                 | 6:45                       |
| <b>₩</b> | 6:48                       | 6:52                 | 6:56               | 7:02          | 7:07               | 7:10                 | 7:15                       |
|          | 7:18                       | 7:22                 | 7:26               | 7:32          | 7:37               | 7:40                 | 7:45                       |
|          | 7:48                       | 7:52                 | 7:56               | 8:02          | 8:07               | 8:10                 | 8:15                       |
|          | 8:18                       | 8:22                 | 8:26               | 8:32          | 8:37               | 8:40                 | 8:45                       |
| 1        | 8:48                       | 8:52                 | 8:56               | 9:02          | 9:07               | 9:10                 | 9:15                       |
| 1        | 9:18                       | 9:22                 | 9:26               | 9:32          | 9:37               | 9:40                 | 9:45                       |
|          | 9:48                       | 9:52                 | 9:56               | 10:02         | 10:07              | 10:10                | 10:15                      |
|          | 10:18                      | 10:22                | 10:26              | 10:32         | 10:37              | 10:40                | 10:45                      |
|          | 10:48                      | 10:52                | 10:56              | 11:02         | 11:07              | 11:10                | 11:15                      |
|          | 11:18                      | 11:22                | 11:26              | 11:32         | 11:37              | 11:40                | 11:45                      |
|          | 11:48                      | 11:52                | 11:56              | 12:02         | 12:07              | 12:10                | 12:15                      |
| PM       | 12:18                      | 12:22                | 12:26              | 12:32         | 12:37              | 12:40                | 12:45                      |
| T.       | 12:48                      | 12:52                | 12:56              | 1:02          | 1:07               | 1:10                 | 1:15                       |
| 268      | 1:18                       | 1:22                 | 1:26               | 1:32          | 1:37               | 1:40                 | 1:45                       |
|          | 1:48                       | 1:52                 | 1:56               | 2:02          | 2:07               | 2:10                 | 2:15                       |
|          | 2:18                       | 2:22                 | 2:26               | 2:32          | 2:37               | 2:40                 | 2:45                       |
|          | 2:48                       | 2:52                 | 2:56               | 3:02          | 3:07               | 3:10                 | 3:15                       |
|          | 3:18                       | 3:22                 | 3:26               | 3:32          | 3:37               | 3:40                 | 3:45                       |
|          | 3:48                       | 3:52                 | 3:56               | 4:02          | 4:07               | 4:10                 | 4:15                       |
| 1        | 4:18<br>4:48               | 4:22<br>4:52         | 4:26<br>4:56       | 4:32<br>5:02  | 4:37<br>5:07       | 4:40<br>5:10         | 4:45<br>5:15               |
| 1        | 5:18                       | 5:22                 | 4:36<br>5:26       | 5:32          | 5:37               | 5:10                 | 5:45                       |
| 1        | 5:48                       | 5:52                 | 5:56               | 6:02          | 6:07               | 6:10                 | 6:15                       |
|          | 6:18                       | 6:22                 | 6:26               | 6:32          | 6:37               | 6:40                 | 6:45                       |
|          | 6:48                       | 6:52                 | 6:56               | 7:02          | 7:07               | 7:10                 | 7:15                       |
|          | 7:48                       | 7:52                 | 7:56               | 8:02          | 8:07               | 8:10                 | 8:15                       |
|          | 8:48                       | 8:52                 | 8:56               | 9:02          | 9:07               | 9:10                 | 9:15                       |
|          | 9:48                       | 9:52                 | 9:56               | 10:02         | 10:07              | 10:10                | 10:15                      |
|          | 10:48                      | 10:52                | 10:56              | 11:02         | 11:07              | 11:10                | 11:15                      |