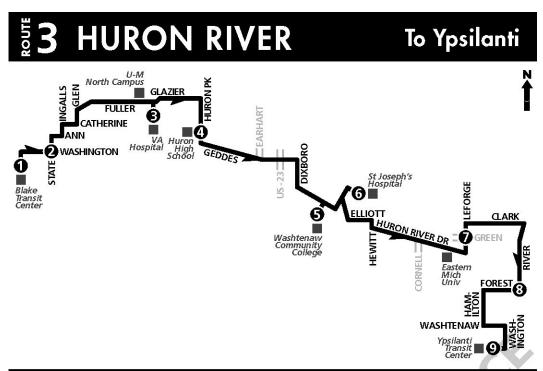

| Current<br>Route | 5YTIP<br>Planned<br>Route | Proposed Improvement(s) (Changes to 5YTIP)                                                                                                                                                                                    | Route<br>Maps &<br>Schedules |
|------------------|---------------------------|-------------------------------------------------------------------------------------------------------------------------------------------------------------------------------------------------------------------------------|------------------------------|
| 3                | 3                         | Extended to serve LeForge Rd.                                                                                                                                                                                                 | Pgs 24-25                    |
| 6                | 6                         | No longer proposed to serve Michigan Ave in both directions on all trips. Current service on Congress ad Hewitt to continue.                                                                                                  |                              |
| 10               | I                         | Renumbered to Route 42. Route revised to serve bus stop at Clark and Ridge Roads and westbound on Holmes Rd. No longer serves Clark Rd, west of Wiard Rd. Service to Ypsilanti Township Community Center changed to Route 68. | Pgs 26-27                    |
| 10               | J                         | Renumbered to Route 43.                                                                                                                                                                                                       | Pg 28                        |
| 11               | Ν                         | Renumbered to Route 47. Proposed major routing revision to serve southside of Ypsilanti on trips both to and from the YTC.                                                                                                    | Pgs 35-36                    |
| 20               | K                         | Renumbered to Route 44. Route revised to serve Ford Rd, north of Ecorse, and Russell Rd in one direction (to YTC).                                                                                                            | Pgs 29-30                    |
| 20               | L                         | Renumbered to Route 45. Route to serve Foley St and Harry St in one direction.                                                                                                                                                | Pgs 31-34                    |
| 33               | Н                         | Renumbered to Route 41 with no change in route or schedule. No longer proposed to serve LeForge Rd, now served by Route 3.                                                                                                    |                              |
| NEW              | 0                         | Renumbered to Route 68. To serve Ypsilanti Twp Community<br>Center and Clark Towers. To serve Gault Village area<br>counterclockwise on route south on Harris, right on Service Dr, left<br>on Grove and right on Harris.     | Pg 37                        |