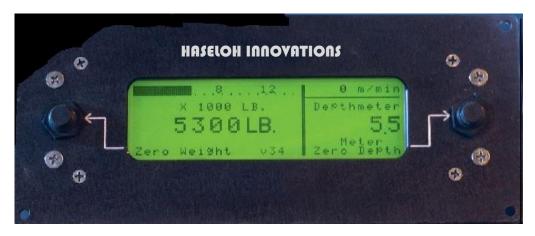

Multi Display for Flush-by, Swab Rig, Wire Line or Coiled Tubing Counter

- High visibility back lit display
- Three instruments in one compact housing
- Weight Indicator, Depth Meter, Line Speed
- Weight indicator can be programmed for Lbs. or Kg.
- Depth Meter can be programmed in feet or meters
- Line speed can be programmed for feet or meters per minute
- Panel mounted, bottom mounted or Gimble mounted
- 900 Mhz to 2.4 GHz radio capable for wireless data transmission of data to remote computer
- All housings black anodized billet aluminum with glass face and o-ring sealed