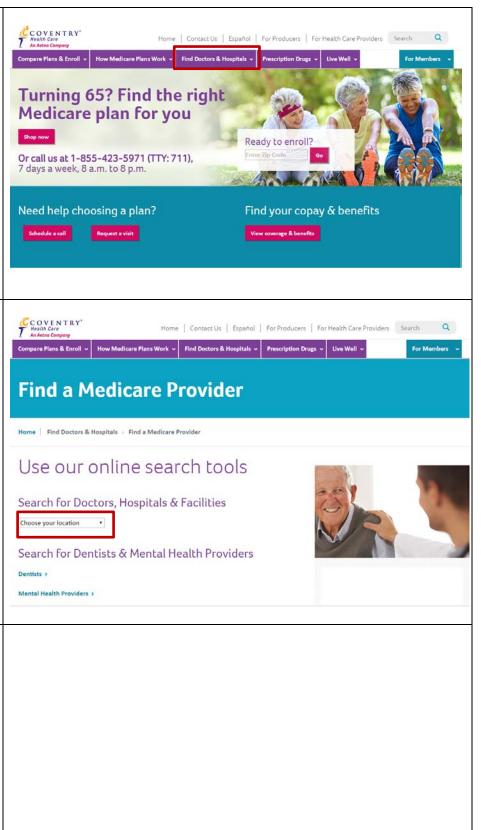

## **Coventry**

To find a doctor for Coventry go to http://coventrymedicare.coventryheal thcare.com/. Click on "Find doctors and hospitals" in the banner (found in red box to the right). Then click "Find Doctors, Hospitals, and Dentists" in the drop down. This will open a new window. Here you will need to choose which type of provider you would like to search for. In this guide we will choose "Doctors & Hospitals."

Click on the drop down to choose your local area (found in red box to the right).

If searching for dentist or mental health providers use the links in blue instead of selecting a location.

Here you will need to select which plan the client is interested in. (NOTE: AETNA Medicare Advantage plans will show in certain regions as AETNA and Coventry merge more completely. You can look up AETNA