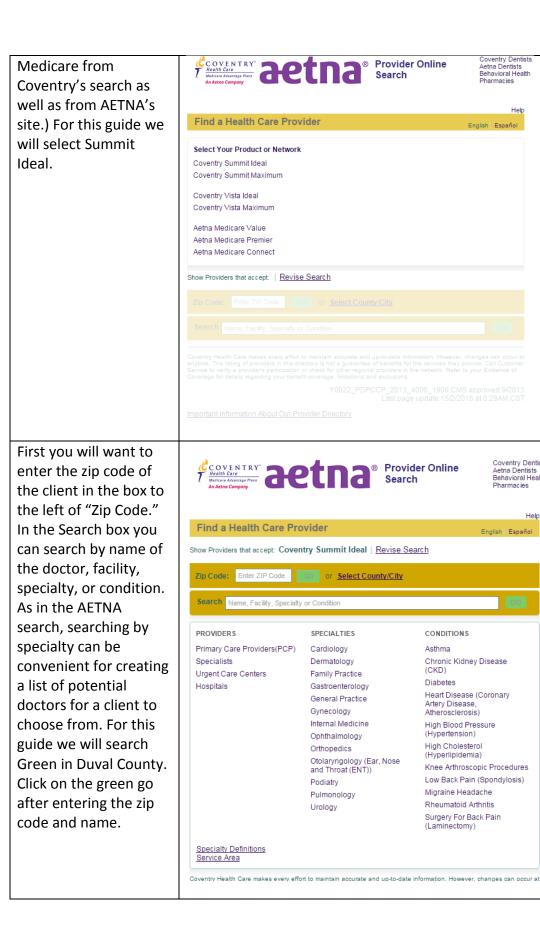

Click on the drop down to choose your local area (found in red box to the right).

If searching for dentist or mental health providers use the links in blue instead of selecting a location.

Here you will need to select which plan the client is interested in. (NOTE: AETNA Medicare Advantage plans will show in certain regions as AETNA and Coventry merge more completely. You can look up AETNA

Coventry Dentists Aetna Dentists

Behavioral Health Pharmacies

Help

Coventry Dentists

Help

Aetna Dentists Behavioral Health

Pharmacies

English Español