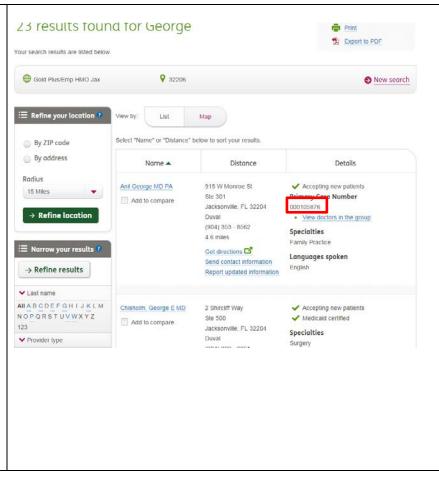

## CarePlus

To look up a doctor for SUULVVILINEULL Humana, go to www.humana.com. On the initial page you will see the title "Find a doctor or NO pharmacy" below the banners Dental & Vision Medicare Humana Group Insurance Pharmacy and headers of the page. Click on the Search button below Actions we take for Medicare members impacted by disasters Read More. the title. Humana and Aetna have announced an agreement to combine the two companies. Read the news release. Notification of privacy breach. On October 11, 2016, an incident was reported to Humana's Privacy Office. Read More. We strive to be your lifetime partner in reaching good health. At Humana, we go beyond insurance. We help provide a roadmap to a healthier you. By taking a personalized look at your life and your health, we can help you find the perfect plan and achieve your goals. Start becoming your best you. Start with healthy. Find a doctor or pharmacy Quickly locate a doctor, hospital, dentist, vision provider or pharmacy. Search The search engine will bring Use this option if you are not a member or you do not have your ID card you to the page seen on the \* Required left. You will need to select Medicare or Medicare-1. \* Coverage type 🕐 Insurance through your employer Medicaid and enter the zip Individuals & Families code in the zip code box. Click Medicare or Medicare-Medicaid outside of the zip code box for Medicaid a pull down menu to appear. If you are searching for doctor's 2. \* ZIP code 🕐 that accept Gold Plus HMO 32206 plans select "Gold Plus HMO", for DSNP select "Gold Plus 3 \* Network 😨 HMO DSNP" and for PPO plans Gold Plus HMO select "Medicare PPO." The search drop down and box will 4. 🏾 \* Search 🕑 appear. You can select Name, Name Enter a name of a doctor or hospital. Please note that the search area for results defaults to 15 Specialty, or Condition from miles. Continue to the search results page to adjust this distance the drop down. Again Specialty is useful if you need By selecting "Search," you agree to the terms of use a list for the client to look → Search through. For this search we will use name and search for a doctor named George. Click the search button below your selections.

A list of doctors will be shown. On the left hand side you will be able to limit your results based on various criteria and you can also extend the search parameters by adjusting the mile radius. Like with CarePlus if the doctor or group is a primary care physician the Primary Care Number under the section which states whether the doctor is accepting new patients (seen in the red box to the right.) If there is no Primary Care Number then the doctor is a specialist that does not qualify as a primary care physician.