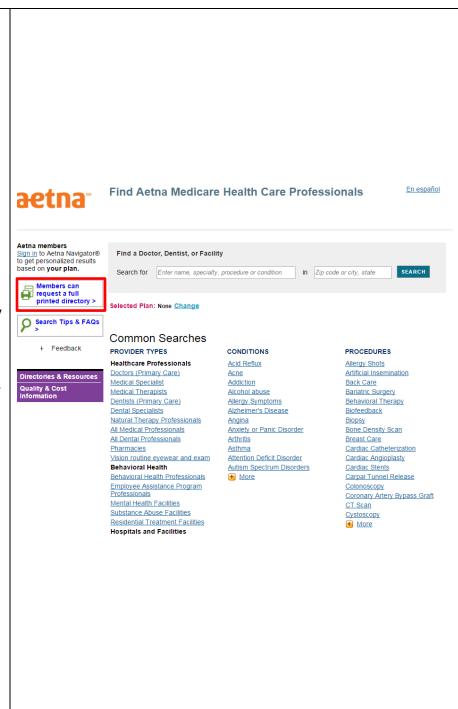

From here you have a few options. In the "Search for" box you can type a name, specialty, procedure, or condition. The easiest will likely be name or specialty. The search will come up with options as you type. If at any time you see what you are looking for, you can click on it and the box will auto-fill the text you have yet to enter. If entering a specialty all doctors with that specialty will appear. This can be especially useful if you simply want a list of Primary Care Providers for your client to choose from, etc. You will also notice from the picture on the right that the client is able to request a paper copy of the printed directory (seen in red box). For this search we will look for a doctor named Stewart. After typing the name into the Search for box, you will need to also enter either the zip code or the city, state of the client in the second box. Click on the Search button.