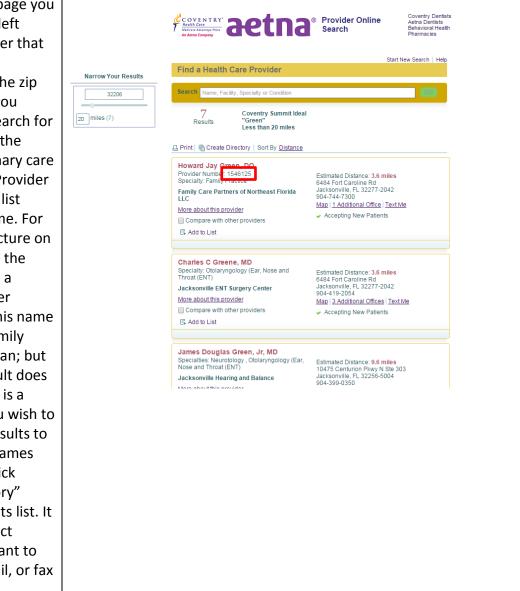

From here you have a few options. In the "Search for" box you can type a name, specialty, procedure, or condition. The easiest will likely be name or specialty. The search will come up with options as you type. If at any time you see what you are looking for, you can click on it and the box will auto-fill the text you have yet to enter. If entering a specialty all doctors with that specialty will appear. This can be especially useful if you simply want a list of Primary Care Providers for your client to choose from, etc. You will also notice from the picture on the right that the client is able to request a paper copy of the printed directory (seen in red box). For this search we will look for a doctor named Stewart. After typing the name into the Search for box, you will need to also enter either the zip code or the city, state of the client in the second box. Click on the Search button.

From the results page you Find Aetna Medicare Health Care Professionals En español aetna will be to scroll through multiple results. You can Aetna members Sign in to Aetna Navigator® to get personalized results based on your plan. also print the page to Find a Doctor, Dentist, or Facility SEARCH show the list to client's by Search for Family Practice in 32206 Members can request a full printed directory > See Important Notice About Participating Providers below clicking the "Print this page" button (found in Selected Plan: Aetna Medicare Premier Plan (PPO)/PPO Premier Plan Change O Search Tips & FAQs red box to the right). If Results: Next Page we want to see the A 8 Sort By Best Match -START A NEW SEARCH Primary care number it is **Directories & Resources** Report Show map rint this page Incorrect Quality & Cost Information now available under the Important Disclaimers for Medicare Members Distance Plan Information Name Other doctor's name for each primary care physician Wells, Kelli T., MD Primary Care ID: 519088 Narrow your results In network (see green box). Jacksonville, FL 32206 Phone: (904) 253-2062 Specialties: Family Practice Distance: 25 miles -See Accepted Plans Select: Language \*\*\*\* 0 rating(s) Gender Hospital affiliation (admitting privileges) NCQA Patient-Centered Medical Salman, Farah, MD Primary Care ID: 022113 655 West 8th Street, 4th Floor, Home Recognition Program In network Accepting new patients/Office If you click on the doctor's name, the doctor's Aetna members F Back to Search Results Sign in to Aetna Navigator® to get personalized results information page will Map it Pri based on your plan. Stewart, Eric B., MD come up and show 761 Edgewood Avenue North, Jacksonville, FL 32254-3013 Phone : (904) 633-0500 Members can request a full printed directory > contact information and specific information about Selected Plan: Aetna Medicare™ Plan(PPO) Search Tips & FAQs the doctor. By clicking on In network the plus sign found on the H Feedback Show all hospitals this doctor works with left hand side of each blue Open All | Close All information box you will + Contact Information Directories & Resources be given more Office Detail Quality & Cost Information Gender: Male Office # information. Most 022100 importantly under "Office Keep Your Costs Down Group Name: Additional Languages Spoken: Not You will pay more if you choose an out-of-network 🕗 In network. Accepts plan through Available Detail," you will find the UF Commonwealth Family Medicine and Please call doctor's office to confirm if doctor. Learn More Pediatric - (Family Practice) **Primary Office Number** accepting new patients Provider Role: Report Incorrect (found in red box to the Information PCP If you find any incorrect or left). Also, under "Plan Specialty(ies): out-dated information for Family Practice specific doctors, hospitals and Network or facilities, please <u>let us</u> + Education <u>know</u> Information," you will be + Specialized Training & Programs +Other Important able to see all plans under Information + Plan & Network Information Aetna that the doctor + Hospital Affiliations accepts.