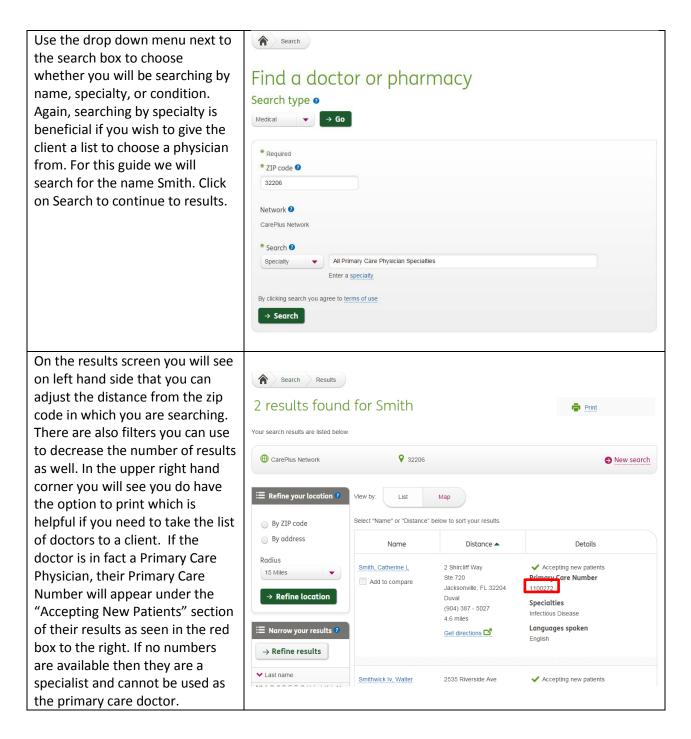

## CarePlus

To look up a doctor for SUULVVILINEULL Humana, go to www.humana.com. On the initial page you will see the title "Find a doctor or NO pharmacy" below the banners Dental & Vision Medicare Humana Group Insurance Pharmacy and headers of the page. Click on the Search button below Actions we take for Medicare members impacted by disasters Read More. the title. Humana and Aetna have announced an agreement to combine the two companies. Read the news release. Notification of privacy breach. On October 11, 2016, an incident was reported to Humana's Privacy Office. Read More. We strive to be your lifetime partner in reaching good health. At Humana, we go beyond insurance. We help provide a roadmap to a healthier you. By taking a personalized look at your life and your health, we can help you find the perfect plan and achieve your goals. Start becoming your best you. Start with healthy. Find a doctor or pharmacy Quickly locate a doctor, hospital, dentist, vision provider or pharmacy. Search The search engine will bring Use this option if you are not a member or you do not have your ID card you to the page seen on the \* Required left. You will need to select Medicare or Medicare-1. \* Coverage type 🕐 Insurance through your employer Medicaid and enter the zip Individuals & Families code in the zip code box. Click Medicare or Medicare-Medicaid outside of the zip code box for Medicaid a pull down menu to appear. If you are searching for doctor's 2. \* ZIP code 🕐 that accept Gold Plus HMO 32206 plans select "Gold Plus HMO", for DSNP select "Gold Plus 3 \* Network 😨 HMO DSNP" and for PPO plans Gold Plus HMO select "Medicare PPO." The search drop down and box will 4. 🏾 \* Search 🕑 appear. You can select Name, Name Enter a name of a doctor or hospital. Please note that the search area for results defaults to 15 Specialty, or Condition from miles. Continue to the search results page to adjust this distance the drop down. Again Specialty is useful if you need By selecting "Search," you agree to the terms of use a list for the client to look → Search through. For this search we will use name and search for a doctor named George. Click the search button below your selections.

A list of doctors will be shown. On the left hand side you will be able to limit your results based on various criteria and you can also extend the search parameters by adjusting the mile radius. Like with CarePlus if the doctor or group is a primary care physician the Primary Care Number under the section which states whether the doctor is accepting new patients (seen in the red box to the right.) If there is no Primary Care Number then the doctor is a specialist that does not qualify as a primary care physician.