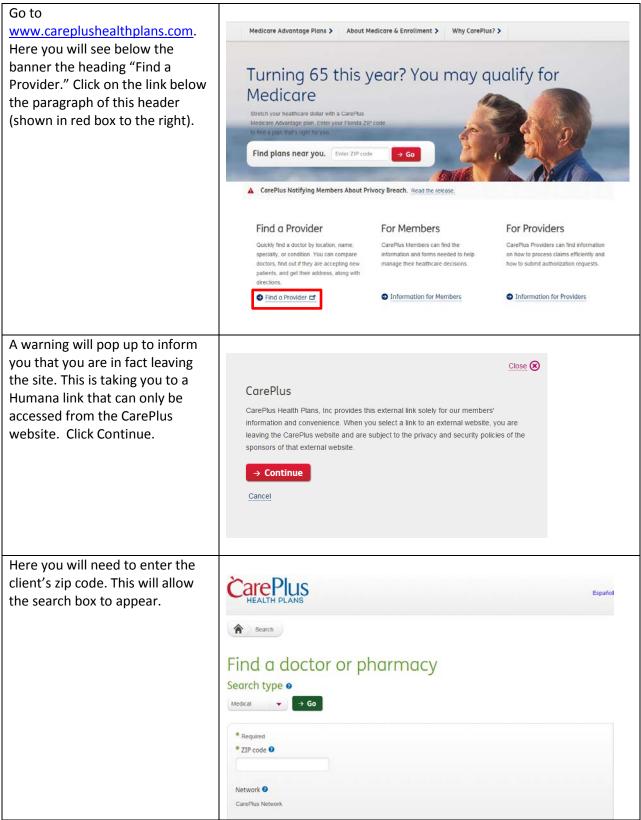

## CarePlus

To look up a doctor for SUULVVILINEULL Humana, go to www.humana.com. On the initial page you will see the title "Find a doctor or NO pharmacy" below the banners Dental & Vision Medicare Humana Group Insurance Pharmacy and headers of the page. Click on the Search button below Actions we take for Medicare members impacted by disasters Read More. the title. Humana and Aetna have announced an agreement to combine the two companies. Read the news release. Notification of privacy breach. On October 11, 2016, an incident was reported to Humana's Privacy Office. Read More. We strive to be your lifetime partner in reaching good health. At Humana, we go beyond insurance. We help provide a roadmap to a healthier you. By taking a personalized look at your life and your health, we can help you find the perfect plan and achieve your goals. Start becoming your best you. Start with healthy. Find a doctor or pharmacy Quickly locate a doctor, hospital, dentist, vision provider or pharmacy. Search The search engine will bring Use this option if you are not a member or you do not have your ID card you to the page seen on the \* Required left. You will need to select Medicare or Medicare-1. \* Coverage type 🕐 Insurance through your employer Medicaid and enter the zip Individuals & Families code in the zip code box. Click Medicare or Medicare-Medicaid outside of the zip code box for Medicaid a pull down menu to appear. If you are searching for doctor's 2. \* ZIP code 🕐 that accept Gold Plus HMO 32206 plans select "Gold Plus HMO", for DSNP select "Gold Plus 3 \* Network 😨 HMO DSNP" and for PPO plans Gold Plus HMO select "Medicare PPO." The search drop down and box will 4. 🏾 \* Search 🕑 appear. You can select Name, Name Enter a name of a doctor or hospital. Please note that the search area for results defaults to 15 Specialty, or Condition from miles. Continue to the search results page to adjust this distance the drop down. Again Specialty is useful if you need By selecting "Search," you agree to the terms of use a list for the client to look → Search through. For this search we will use name and search for a doctor named George. Click the search button below your selections.