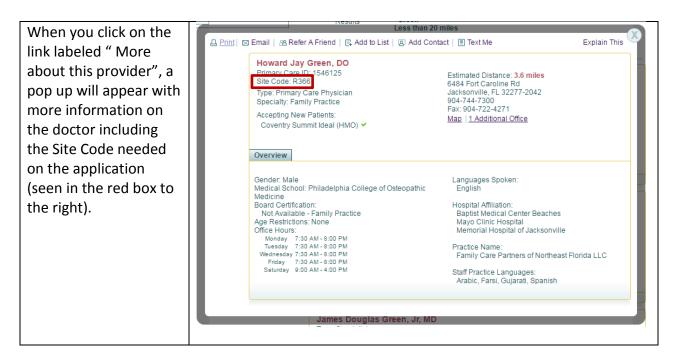

From the results page you Find Aetna Medicare Health Care Professionals En español aetna will be to scroll through multiple results. You can Aetna members Sign in to Aetna Navigator® to get personalized results based on your plan. also print the page to Find a Doctor, Dentist, or Facility SEARCH show the list to client's by Search for Family Practice in 32206 Members can request a full printed directory > See Important Notice About Participating Providers below clicking the "Print this page" button (found in Selected Plan: Aetna Medicare Premier Plan (PPO)/PPO Premier Plan Change O Search Tips & FAQs red box to the right). If Results: Next Page we want to see the A 8 Sort By Best Match -START A NEW SEARCH Primary care number it is **Directories & Resources** Report Show map rint this page Incorrect Quality & Cost Information now available under the Important Disclaimers for Medicare Members Distance Plan Information Name Other doctor's name for each primary care physician Wells, Kelli T., MD Primary Care ID: 519088 Narrow your results In network (see green box). Jacksonville, FL 32206 Phone: (904) 253-2062 Specialties: Family Practice Distance: 25 miles -See Accepted Plans Select: Language \*\*\*\* 0 rating(s) Gender Hospital affiliation (admitting privileges) NCQA Patient-Centered Medical Salman, Farah, MD Primary Care ID: 022113 655 West 8th Street, 4th Floor, Home Recognition Program In network Accepting new patients/Office If you click on the doctor's name, the doctor's Aetna members F Back to Search Results Sign in to Aetna Navigator® to get personalized results information page will Map it Pri based on your plan. Stewart, Eric B., MD come up and show 761 Edgewood Avenue North, Jacksonville, FL 32254-3013 Phone : (904) 633-0500 Members can request a full printed directory > contact information and specific information about Selected Plan: Aetna Medicare™ Plan(PPO) Search Tips & FAQs the doctor. By clicking on In network the plus sign found on the H Feedback Show all hospitals this doctor works with left hand side of each blue Open All | Close All information box you will + Contact Information Directories & Resources be given more Office Detail Quality & Cost Information Gender: Male Office # information. Most 022100 importantly under "Office Keep Your Costs Down Group Name: Additional Languages Spoken: Not You will pay more if you choose an out-of-network 🕗 In network. Accepts plan through Available Detail," you will find the UF Commonwealth Family Medicine and Please call doctor's office to confirm if doctor. Learn More Pediatric - (Family Practice) **Primary Office Number** accepting new patients Provider Role: Report Incorrect (found in red box to the Information PCP If you find any incorrect or left). Also, under "Plan Specialty(ies): out-dated information for Family Practice specific doctors, hospitals and Network or facilities, please <u>let us</u> + Education <u>know</u> Information," you will be + Specialized Training & Programs +Other Important able to see all plans under Information + Plan & Network Information Aetna that the doctor + Hospital Affiliations accepts.