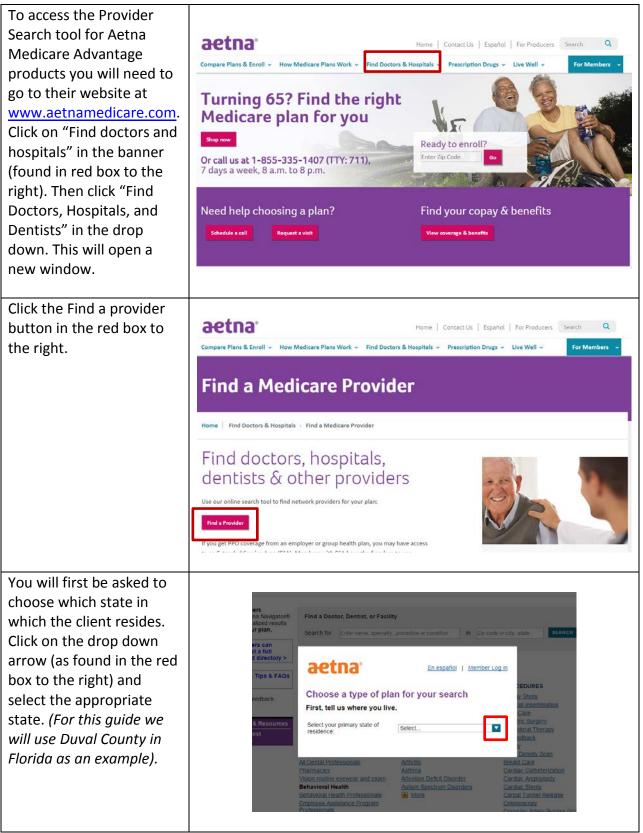

#### AETNA

The screen will then show all plans available in aetna Florida. You can select En español | Member Log in which plan you are interested in checking by Choose a type of plan for your search clicking on the title of the First, tell us where you live. plan and then clicking "Continue." NOTE: You do Select your primary state of Florida residence: not have to select a plan. If you choose not to Now select a type of plan. simply click "Continue Types of plans available in this state: without selecting a plan." 2015-Aetna Medicare Plans Aetna Medicare<sup>SM</sup> Plan(HMO / Open Access HMO) If you do not select a plan Aetna Medicare<sup>SM</sup> Plan(PPO) 2015-DMO®/Managed Dental a message will appear. Aetna Medicare HMO Preventive Dental Plan Aetna Medicare HMO Advantage Dental Plan If looking for a dentist be 2015-Pharmacv Aetna Medicare Prescription Drug Plan (PDP) sure to click the correct 2016-Aetna Medicare Plans - Group dental plan listed in the drop down. Continue 🔶 OR Continue without selecting a plan This message merely states that the doctor you search may appear The health care professional however you will still need you see listed may not accept to verify which plans they your plan. accept by looking at them individually. This step will Click on the provider name to see a list of be shown so that if you plans they accept. It is important to call their encounter this you will be office to confirm that they participate in Aetna's network before scheduling your able to confirm they appointment or receiving services. To find accept the plan that the providers that accept your plan, select a plan. client is interested in. Click "I understand" to I understand continue.