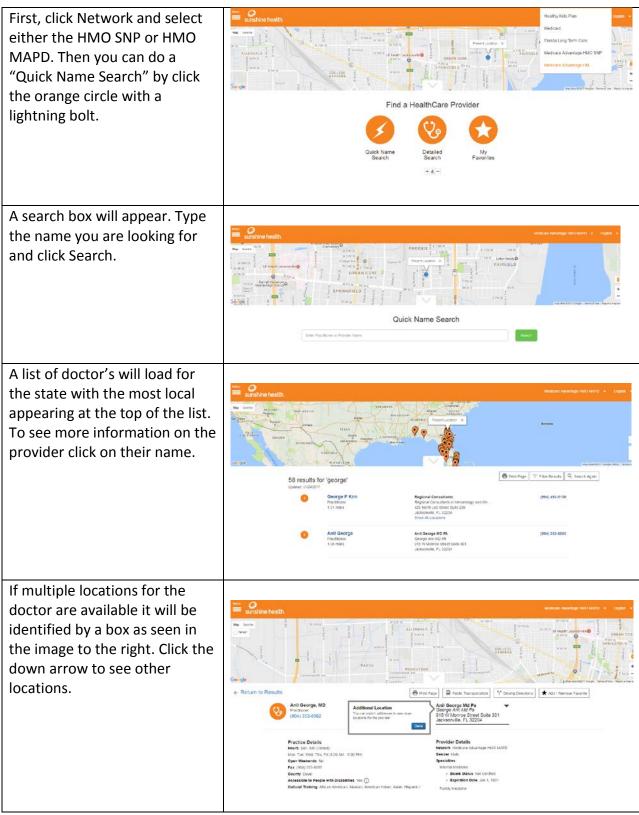

he contact<br>information. The Provider ID<br>is found right underneath the<br>doctor's name (as seen in red<br>box to the right). On right<br>hand side of the screen the<br>gray box will have different<br>options for refine your<br>results. Click Update Results<br>to apply what you have<br>entered. | Search WellCare       P       A Login / Register       Control         Need a Plan       Members Providers Corporate Corpor | tus Help Florida English     Checked Florida Provider/Pharmacy     Helpful Information   Helpful Definitions   Specialty Descriptions   Terms and Conditions   Specialty Descriptions   Terms and Conditions   Refine Search   Filter Your Results   Refine by Name   AB CDE F GHIJKLIMNOPOR   ST UVWXYZAI   Choose Provider Type Select provider Type |



#### **Sunshine**









21