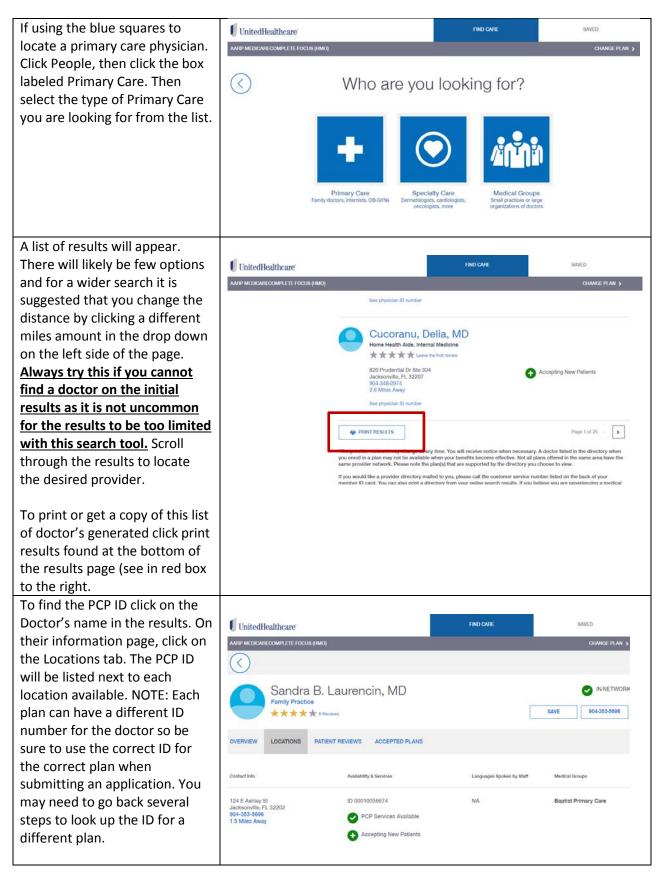

| First you will need to enter the client's zip code or city and state. Then click Continue.                         | UnitedHealthcare                                                                                                                                                                                                                                                                                                                                                                                                                                         |  |  |  |  |
|--------------------------------------------------------------------------------------------------------------------|----------------------------------------------------------------------------------------------------------------------------------------------------------------------------------------------------------------------------------------------------------------------------------------------------------------------------------------------------------------------------------------------------------------------------------------------------------|--|--|--|--|
|                                                                                                                    | Enter your ZIP code to find a plan.                                                                                                                                                                                                                                                                                                                                                                                                                      |  |  |  |  |
|                                                                                                                    | Enter a 5 digit zip code or city & state<br>Zip Code or City & State<br>Солтімие                                                                                                                                                                                                                                                                                                                                                                         |  |  |  |  |
| Next you will need to pick which plan you would like to check for                                                  | for a max                                                                                                                                                                                                                                                                                                                                                                                                                                                |  |  |  |  |
| doctor's on. We will use the                                                                                       | UnitedHealthcare <sup>®</sup>                                                                                                                                                                                                                                                                                                                                                                                                                            |  |  |  |  |
| Focus HMO for this example.<br>Click on the title of the plan.                                                     | Select a Medicare plan in Duval County, FL, 32206                                                                                                                                                                                                                                                                                                                                                                                                        |  |  |  |  |
|                                                                                                                    | No Preference                                                                                                                                                                                                                                                                                                                                                                                                                                            |  |  |  |  |
|                                                                                                                    | AARP MedicareComplete Choice Essential (Regional PPO)                                                                                                                                                                                                                                                                                                                                                                                                    |  |  |  |  |
|                                                                                                                    | AARP MedicareComplete Choice Plan 2 (Regional PPO)                                                                                                                                                                                                                                                                                                                                                                                                       |  |  |  |  |
|                                                                                                                    | AARP MedicareComplete Focus (HMO)                                                                                                                                                                                                                                                                                                                                                                                                                        |  |  |  |  |
| Here you can search by the<br>doctor's name or specialty by<br>typing it in the search bar and<br>clicking search. | UnitedHealthcare     FND CARE     SAVED       ANP MEDICARECOMPLETE FOCUS (PMO)     CHANGE PLAN >       C     What can we help you find near 32206 ?                                                                                                                                                                                                                                                                                                      |  |  |  |  |
| You can also click any of the blue squares to search for                                                           | What can we help you find near 32206     COMMERCEARCH      Doctor Name or Specialty, Facility Name, Clinic Name, Medical Group Name                                                                                                                                                                                                                                                                                                                      |  |  |  |  |
| groups of doctors by specialty,<br>place, medical group, or even<br>medical condition.                             | FIND HEALTH CARE BY CATEGORY<br>FIND HEALTH CARE BY CATEGORY<br>People<br>Dectors, medical groups, and other<br>People<br>Dectors, medical groups, and other<br>People<br>Hospitalia, clinics, laba, imaging<br>Hospitalia, clinics, laba, imaging<br>Hospitalia, clinics, laba, imaging<br>Hospitalia, clinics, laba, imaging<br>Hospitalia, clinics, laba, imaging<br>Labass, screeninga, Xrays, scare<br>Dectors, medical groups, and other<br>Pieces |  |  |  |  |

| If the doctor is a specialist no |  |
|----------------------------------|--|
| PCP ID will be listed.           |  |
| NOTE: Groups themselves do       |  |
| not have PCP ID numbers. To      |  |
| use a group facility you will    |  |
| need to find out the primary     |  |
| doctor for the facility and      |  |
| search by the doctor's name in   |  |
| order to get a PCP ID.           |  |