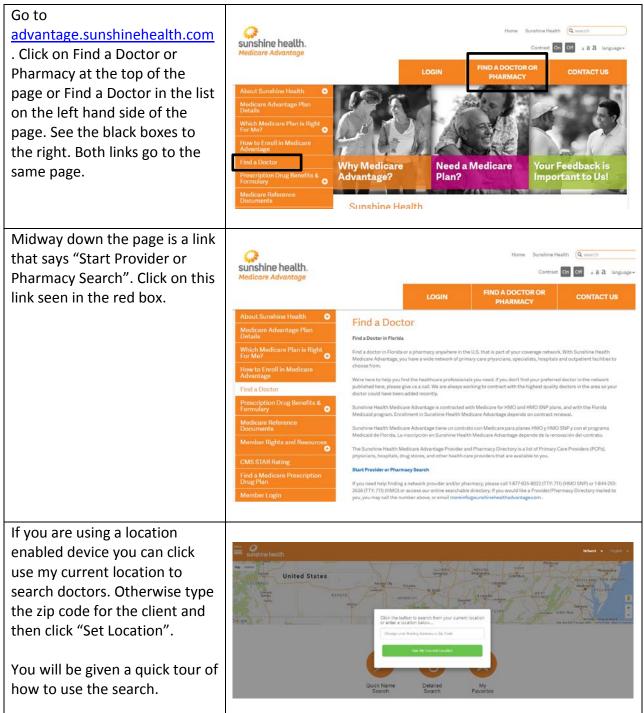

### WellCare

Go to www.wellcare.com. You will be brought to the WellCare A Login / Register 0 Contact Us English \* Help page on the right and small Need a Plan Members - Providers - Corporate box will request that you enter the state in which you FLORIDA are interested, first. The page A Journey To Better will change to be specific to that state. To find a provider, **Health Begins Here** click on the "Find a Provider/Pharmacy" button Are you ready to start your journey with us? in the upper right hand Medicare Compare Plans and Enroll Nov corner (found in the red box to the right). OUR BRANDS Staywell KD5 WellCare' Staywell You will be brought to a search engine where you will WellCare A Login / Register Search WellCare P Contact Us Enalish 🔻 need to select various Need a Plan Members 🔻 Providers 🔻 Corporate 🔻 & Find a Provider/Pharmacy criteria. The first drop down Need Instructions? - Text 🔸 🖨 Print will require you to select the Find a Provider state in which the client lives. The next drop down will have a list of types of WellCare What state is your plan in? 0 Helpful Information plans to select from. For Select your plan State Helpful Definitions Medicare, select "WellCare," Specialty Descriptions Terms and Conditions under the bold heading What is your plan? 0 "Medicare," in the drop down Select your plan list. Next you will need to enter the client's general Where are you looking? 0 location. You can search by Select location type city and state, county and state, zip code, or address. If using city and state or county and state be sure to type in the correct labeled boxes Please enter keyword to search @ that will appear. For zip code a new drop down will appear next to the zip code boxes. This drop down allows you to enter a distance from the zip code to look up doctors. Be sure to increase the mileage