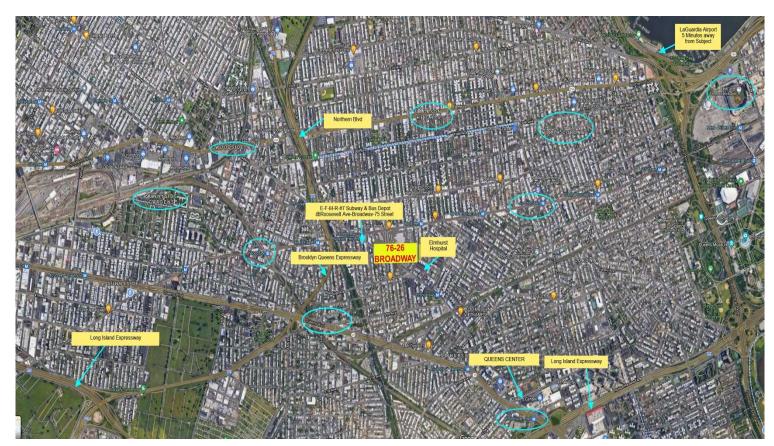

PRIME ELMHURST/QUEENS LOCATION 2,100 Sq.Ft. OFFICE/RETAIL FOR RENT 76-26 BROADWAY, ELMHURST, NY, 11373 (Also known as 76-12 41st AVE) 90 FEET FRONTAGE ON BROADWAY WITH SEVERAL CAR PARKING ACROSS ELMHURST HOSPITAL AND 400 FEET TO MAIN QUEENS SUBWAY/BUS STOP

#### **EAST TO WEST VIEW**

**Description:** 2,100 SF block front office, situated across Elmhurst Hospital, and only 400 feet to the main subway (E-F-M-R-#7), and bus depot in Queens. Broadway has 30,000 daily car traffic and is one of the most populated areas in the entire NYC. This is one of the hottest locations available for rent for any medical, any office or various retail stores in the borough of Queens. Parking available on premises & the municipal lot is directly across the street. Formerly used as an award-winning real estate office, and medical facility; which benefited from this superb location for 40+ years.