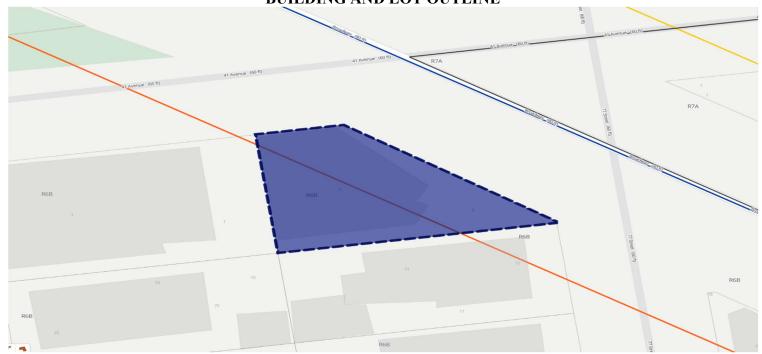

|                                                                                                |                                                                           |



### NORTH TO SOUTH VIEW



WEST TO EAST VIEW





# MAIN SUBWAY AND BUS STOP IN QUEENS 2 BLOCKS AWAY



**AERIAL MAP** 





DAILY CAR TRAFFIC MAP (as per DOT)







## **BUILDING AND LOT OUTLINE**



**TAX MAP**