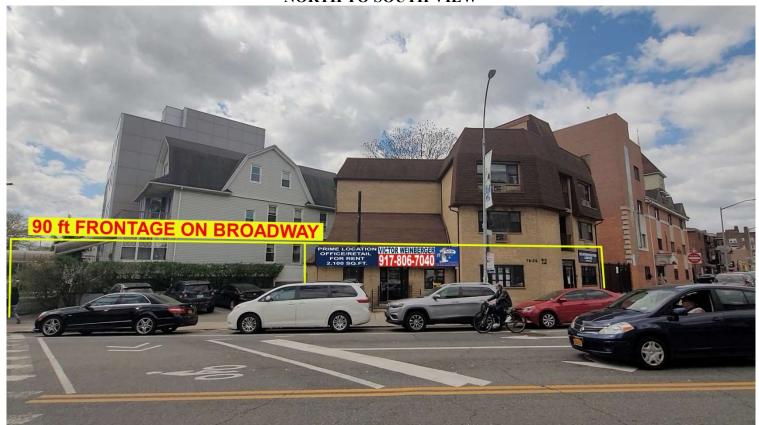

### NORTH TO SOUTH VIEW

WEST TO EAST VIEW

PRIME ELMHURST/QUEENS LOCATION 2,100 Sq.Ft. OFFICE/RETAIL FOR RENT 76-26 BROADWAY, ELMHURST, NY, 11373 (Also known as 76-12 41st AVE) 90 FEET FRONTAGE ON BROADWAY WITH SEVERAL CAR PARKING ACROSS ELMHURST HOSPITAL AND 400 FEET TO MAIN QUEENS SUBWAY/BUS STOP