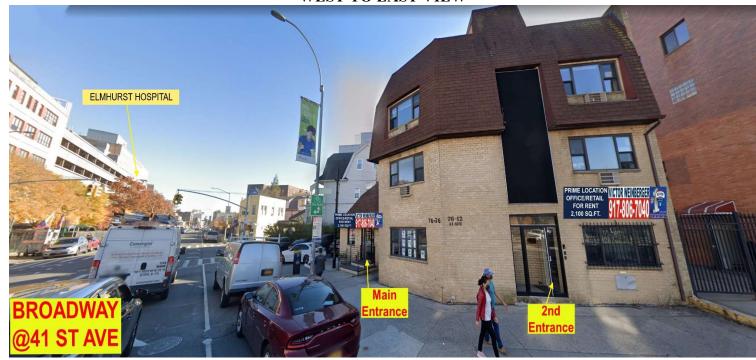

### NORTH TO SOUTH VIEW

WEST TO EAST VIEW

#### **EAST TO WEST VIEW**

**Description:** 2,100 SF block front office, situated across Elmhurst Hospital, and only 400 feet to the main subway (E-F-M-R-#7), and bus depot in Queens. Broadway has 30,000 daily car traffic and is one of the most populated areas in the entire NYC. This is one of the hottest locations available for rent for any medical, any office or various retail stores in the borough of Queens. Parking available on premises & the municipal lot is directly across the street. Formerly used as an award-winning real estate office, and medical facility; which benefited from this superb location for 40+ years.