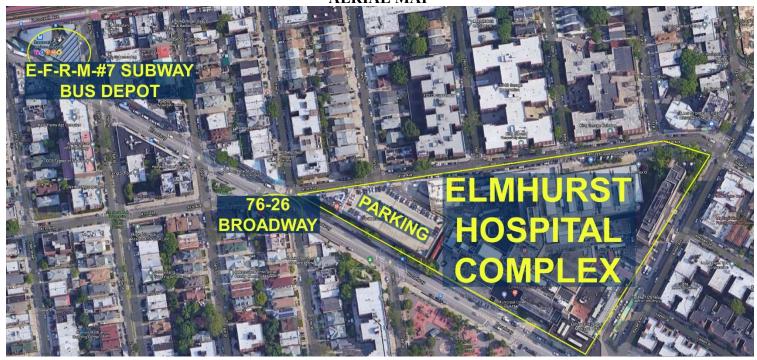

PRIME ELMHURST/QUEENS LOCATION 2,100 Sq.Ft. OFFICE/RETAIL FOR RENT 76-26 BROADWAY, ELMHURST, NY, 11373 (Also known as 76-12 41st AVE) 90 FEET FRONTAGE ON BROADWAY WITH SEVERAL CAR PARKING ACROSS ELMHURST HOSPITAL AND 400 FEET TO MAIN QUEENS SUBWAY/BUS STOP

#### **EAST TO WEST VIEW**

**Description:** 2,100 SF block front office, situated across Elmhurst Hospital, and only 400 feet to the main subway (E-F-M-R-#7), and bus depot in Queens. Broadway has 30,000 daily car traffic and is one of the most populated areas in the entire NYC. This is one of the hottest locations available for rent for any medical, any office or various retail stores in the borough of Queens. Parking available on premises & the municipal lot is directly across the street. Formerly used as an award-winning real estate office, and medical facility; which benefited from this superb location for 40+ years.

# MAIN SUBWAY AND BUS STOP IN QUEENS 2 BLOCKS AWAY

**AERIAL MAP** 

DAILY CAR TRAFFIC MAP (as per DOT)