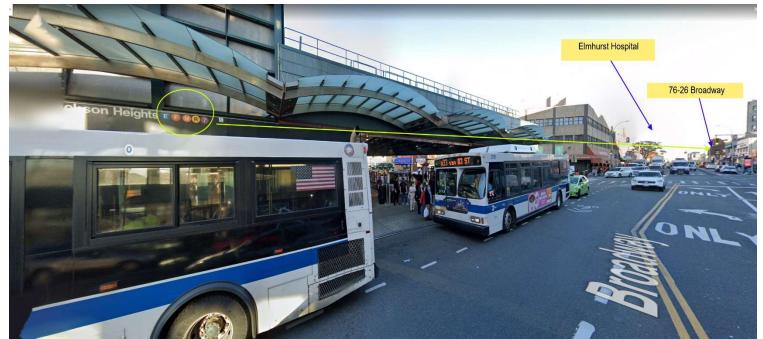

# MAIN SUBWAY AND BUS STOP IN QUEENS 2 BLOCKS AWAY

**AERIAL MAP** 

DAILY CAR TRAFFIC MAP (as per DOT)

#### **EAST TO WEST VIEW**

**Description:** 2,100 SF block front office, situated across Elmhurst Hospital, and only 400 feet to the main subway (E-F-M-R-#7), and bus depot in Queens. Broadway has 30,000 daily car traffic and is one of the most populated areas in the entire NYC. This is one of the hottest locations available for rent for any medical, any office or various retail stores in the borough of Queens. Parking available on premises & the municipal lot is directly across the street. Formerly used as an award-winning real estate office, and medical facility; which benefited from this superb location for 40+ years.