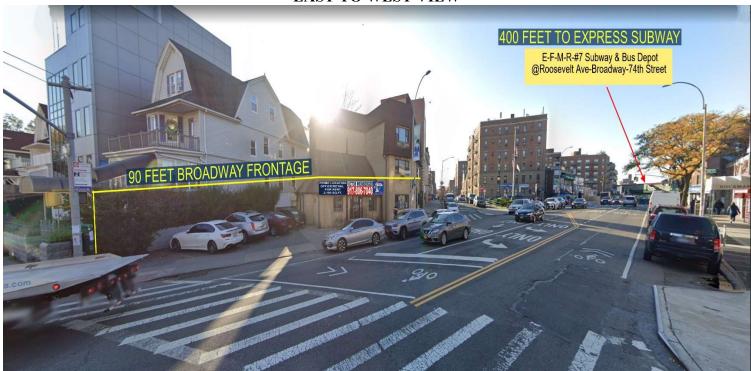

#### **EAST TO WEST VIEW**

**Description:** 2,100 SF block front office, situated across Elmhurst Hospital, and only 400 feet to the main subway (E-F-M-R-#7), and bus depot in Queens. Broadway has 30,000 daily car traffic and is one of the most populated areas in the entire NYC. This is one of the hottest locations available for rent for any medical, any office or various retail stores in the borough of Queens. Parking available on premises & the municipal lot is directly across the street. Formerly used as an award-winning real estate office, and medical facility; which benefited from this superb location for 40+ years.

PRIME ELMHURST/QUEENS LOCATION 2,100 Sq.Ft. OFFICE/RETAIL FOR RENT 76-26 BROADWAY, ELMHURST, NY, 11373 (Also known as 76-12 41st AVE) 90 FEET FRONTAGE ON BROADWAY WITH SEVERAL CAR PARKING ACROSS ELMHURST HOSPITAL AND 400 FEET TO MAIN QUEENS SUBWAY/BUS STOP