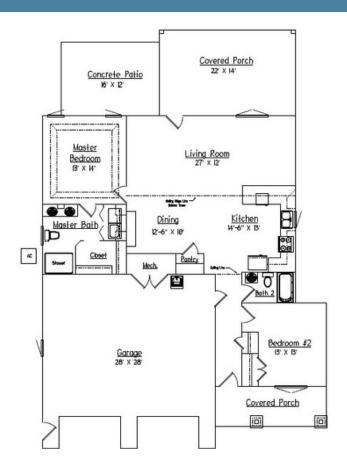

## 215 Pine Street Lakeview, OH 43331 FOR SALE

\*Renderings and Floor Plan Subject to Final Options

Welcome to our newest spec home The Laurel. This cottage home is located on a quiet street in Woodland Park Estates. This cottage home is 1374 square feet and has 2 bedrooms and 2 full baths. The open floor plan flows through the kitchen, dining and living room making it the perfect area for entertaining with your friends and family. Right off of the living room is a 22' x 14' covered patio area where you can enjoy outdoor dining and even a nice fire with friends for a cozy evening at home in Woodland Park Estates.

The master suite has a walk in closet, walk in shower and double vanity sinks, along with hosting the laundry area.

Another great attraction to our homes in Woodland Park Estates are the over sized garages. The Laurel has a 2 car garage that is 28' x 28' (784 sq. ft.) with plenty of room for your vehicles and even a golf cart for those rides through town.

## THE PROPERTY

Home Sq Ft : 1374
Bedrooms : 2
Full Baths : 2
Covered Front Porch
Large Garage
City Utilities

For More Information: Woodland Park Estates Office 610 West Lake Street Lakeview, OH 43331 937-842-9663