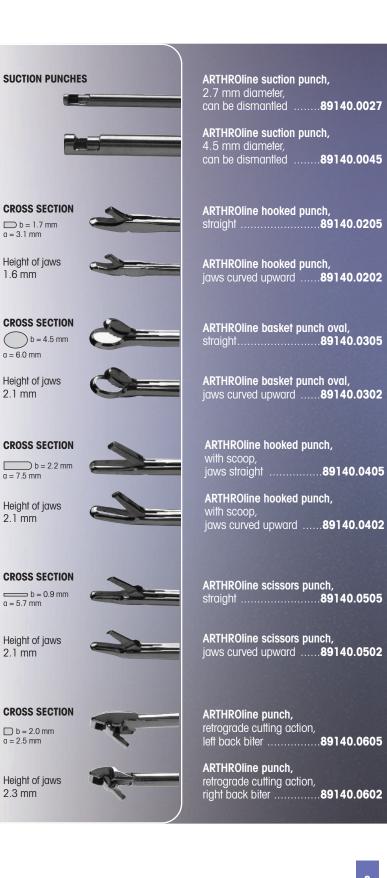

## Putting comfort and quality back into your hands!

**CROSS SECTION** 

Height of jaws 1.6 mm

ARTHROline punches combine top-quality and ergonomic design as a perfect complement to Richard Wolf's arthroscopy portfolio.

-

off

ARTHROline punch, standard, jaws curved upward ......89140.0002

ARTHROline punch, standard, shaft curved upward ......89140.0022

ARTHROline punch, standard, jaws curved upward, shaft curved right .......89140.0203

ARTHROline punch, flat jaws, straight ..........89140.0105

ARTHROline punch, flat jaws, jaws curved upward ......89140.0102

ARTHROline punch, flat jaws, shaft curved upward ......89140.0122

\*All ARTHROline forceps have a diameter of 3.4 mm and a working length of 125 mm.