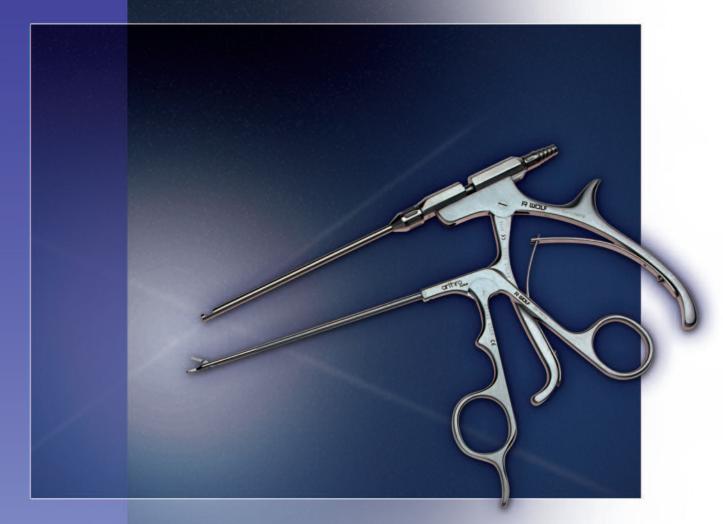

arihr, line

Putting comfort and quality back into your hands!

- Ergonomic handle design
- Precise cutting with little effort
- Large selection for most arthroscopic applications

## Putting comfort and quality back into your hands!

**CROSS SECTION** 

Height of jaws 1.6 mm

ARTHROline punches combine top-quality and ergonomic design as a perfect complement to Richard Wolf's arthroscopy portfolio.

The special construction noticeably reduces the force required to cut, allowing you to work quicker, with less fatigue and with greater precision.

With its outstanding precision, quality and versatility, ARTHROline meets your every wish in arthroscopic surgery.

The ergonomic handles are designed with the anatomy of the hand in mind, ensuring maximum comfort when working with the instrument. The moveable handle with finger spur is a "three-finger lever", providing optimal force distribution and fatigue-free working. The fixed handle is ideally shaped for the thumb when cutting and grasping. This configuration ensures large surface areas to which pressure can be applied to facilitate cutting and to avoid pressure points on the fingers.