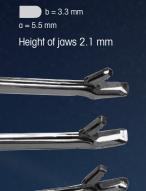

## Putting comfort and quality back into your hands!

**CROSS SECTION** 

Height of jaws 1.6 mm

ARTHROline punches combine top-quality and ergonomic design as a perfect complement to Richard Wolf's arthroscopy portfolio.

The special construction noticeably reduces the force required to cut, allowing you to work quicker, with less fatigue and with greater precision.

With its outstanding precision, quality and versatility, ARTHROline meets your every wish in arthroscopic surgery.