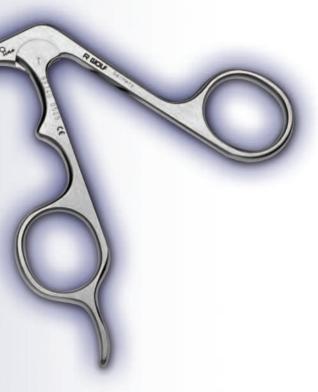

The ergonomic handles are designed with the anatomy of the hand in mind, ensuring maximum comfort when working with the instrument. The moveable handle with finger spur is a "three-finger lever", providing optimal force distribution and fatigue-free working. The fixed handle is ideally shaped for the thumb when cutting and grasping. This configuration ensures large surface areas to which pressure can be applied to facilitate cutting and to avoid pressure points on the fingers.