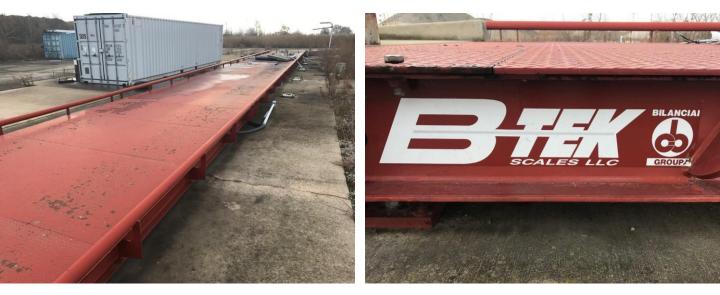

## **Used Equipment: Truck Scales TS006**

## Used Equipment: Truck Scales

- 200,000 lbs. capacity
- 100' x 10'

- All equipment subject to prior sale.
- RSB strives to ensure the accuracy of all listings, but all listings are
- "as-is, where-is," with no implied warranty.
- All buyers are encouraged to inspect equipment personally to verify accuracy.
- All information contained in this listing sheet is confidential. It is the property of RBS and is not to be shared.
  - Road Builders Supply, LLC accepts no liability for the accuracy of the above listing.