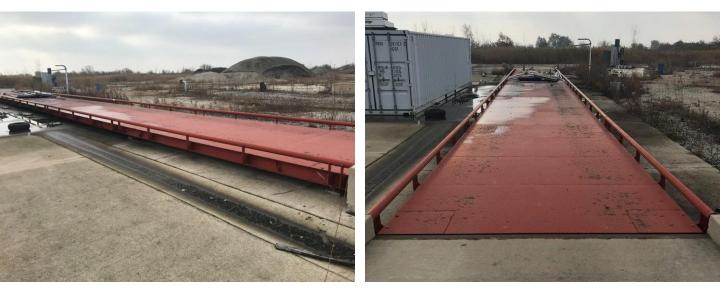

## **Used Equipment: Truck Scales TS006**

## Used Equipment: Truck Scales

- 200,000 lbs. capacity
- 100' x 10'

- All equipment subject to prior sale.
- RSB strives to ensure the accuracy of all listings, but all listings are
- "as-is, where-is," with no implied warranty.
- All buyers are encouraged to inspect equipment personally to verify accuracy.
- All information contained in this listing sheet is confidential. It is the property of RBS and is not to be shared.
  - Road Builders Supply, LLC accepts no liability for the accuracy of the above listing.