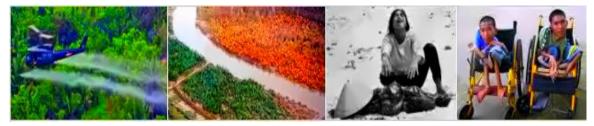

**Background:** During the US invasion of South East Asia. The US Military ordered the develop & usage of Herbicides (Agent Orange), a weapon of 'Mass Destruction' of Vegetation & Eco system. Removing foliage made it easier from the air to gun down fleeing children, women & livestock (increase killrate). The poisoned ecosystem led to mutations. Result birth defects sick people & animals,...