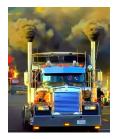

### BURNING

After humankind discovered how to use fire. It saw this as a blessing.

Wood burning was supplemented with fossil fuel burning. English

Christians introducing the industrial age started the pollution that is leading to climate change. Fire & burning are now a threat, a curse.

### STOP BURNING, NOW !!!

The most dangerous part of burning is, SMOKE. In fires the greates threat to health, mortality is smoke inhalation. On a greater scale Smoke rising up into the atmosphere Stops heat escaping into Space. Surface water warms, surface land warms, ice melts: CLIMATE CHANGE!

To survive the human body needs **Breathable Air**. Humans burning things is the main threat to 'Breathable air'.