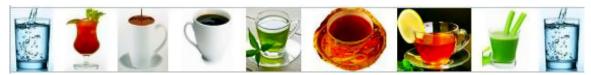

### Flavored drinking-water

For variety drinking water is flavored. Some flavoring is unhealthy & is to be avoided. Flavored water can be served cold or hot.

**Suitable** flavored drinks: Beef extract, Chicken extract, Cocoa, Coffee, Fruit, Herbs, Spices, Tea, Vegetable.

**Unhealthy** flavored drinks & add-ons: Alcohol, Artificial color, Artificial flavoring, Artificial & natural sweetener, Carbonated, Cola, Cordial, Energy drink, Lemonade, Decaffeinated coffee, Fruit juice, Preservatives, Sodium,...