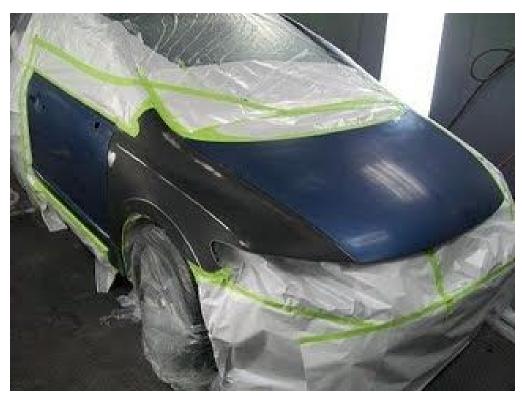

This is what happens when you hit a deer. The guy was lucky. He nearly missed the deer so the damage to his car was relatively light.

The right front fender, head-lamp and bumper had to be replaced. The hood and front passenger door, though undamaged, were painted as well to make the repair undetectable.