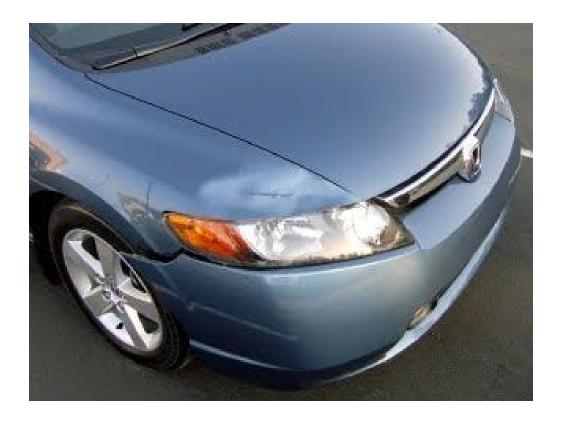

This is what happens when you hit a deer. The guy was lucky. He nearly missed the deer so the damage to his car was relatively light.

The right front fender, head-lamp and bumper had to be replaced. The hood and front passenger door, though undamaged, were painted as well to make the repair undetectable.