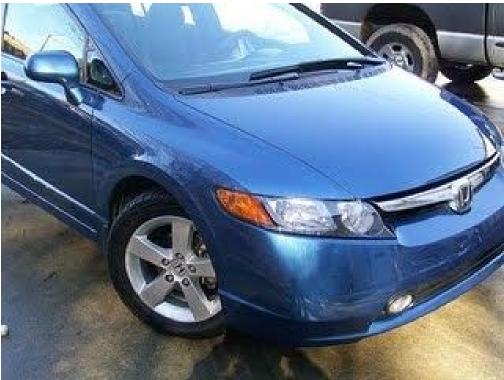

## COLLISION REPAIR

Global Fleet Collision Center can handle all your collision repair needs, from minor parking lot dings to full collision repairs. We use only the finest repair parts and top quality paints and materials to ensure your car, truck or motorcycle looks as good after the repair as it did when new.

This is what happens when you hit a deer. The guy was lucky. He nearly missed the deer so the damage to his car was relatively light.

The right front fender, head-lamp and bumper had to be replaced. The hood and front passenger door, though undamaged, were painted as well to make the repair undetectable.

After the process is complete, the car looks good as new!