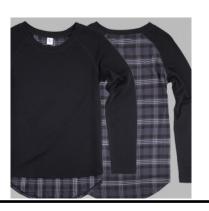

## ALMONT & FOOTBALL

LADIES FIT TEE \$17.00 + DESIGN

UNISEX FIT TEE \$17.00 + DESIGN

LADIES FIT "V" W/ RHINESTONE A \$25.00

TRIBLEND RAGLAND UNISEX FIT OR LADIES \$17.00 + DESIGN

LADIES FIT V-NECK GAME TEE

LADIES FIT OFF SHOULDER FLEECE \$30.00+DESIGN

TEAM PLAYER TOP \$30.00 + DESIGN

ORANGE RHINESTONES!

BLACK W/SILVER MESH DISTRESSED CAP \$25

BLACK W/SOLID BACK DISTRESSED CAP \$25

**EMAIL** 

\$8.00 ORANGE GLITTER