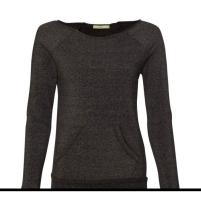

LADIES FIT OFF SHOULDER FLEECE \$30.00+DESIGN

TEAM PLAYER TOP \$30.00 + DESIGN

ORANGE RHINESTONES!

BLACK W/SILVER MESH DISTRESSED CAP \$25

BLACK W/SOLID BACK DISTRESSED CAP \$25

**EMAIL** 

\$8.00 ORANGE GLITTER