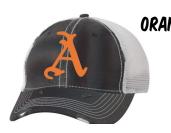

LADIES FIT OFF SHOULDER FLEECE \$30.00+DESIGN

TEAM PLAYER TOP \$30.00 + DESIGN

ORANGE RHINESTONES!

BLACK W/SILVER MESH DISTRESSED CAP \$25

BLACK W/SOLID BACK DISTRESSED CAP \$25

**EMAIL** 

\$8.00 ORANGE GLITTER