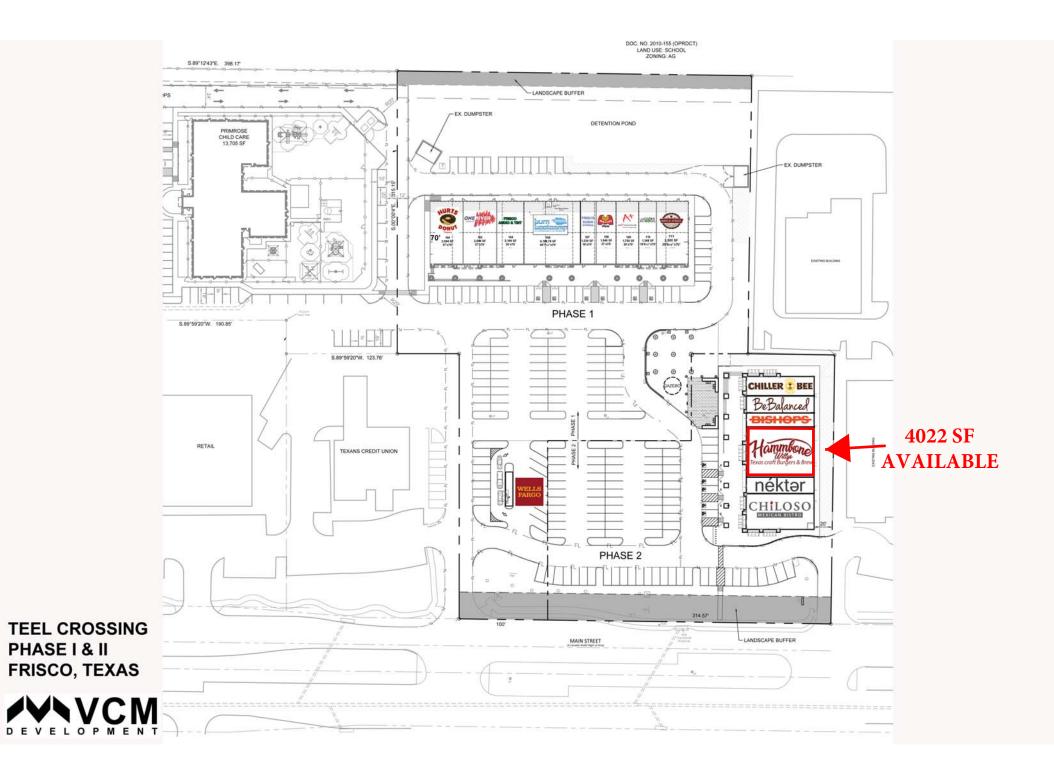

# TEEL CROSSING - MAIN ST & TEEL PKWY

# PHASE I & II

# FISHER TEEL CROSSING ELEMENTARY PHASE III COBB

MIDDLE

SCHOOL

Block A, Lot 4

DEVELOPME

# AVAILABLE 4,022 SF 2ND GEN RESTAURANT

Craft Longers

Serence -

néktər

. B.

2

1

Craft Brew CHILOSO MEXICAN BISTRO

3

CHILLER

4

Balances

### PHASE I