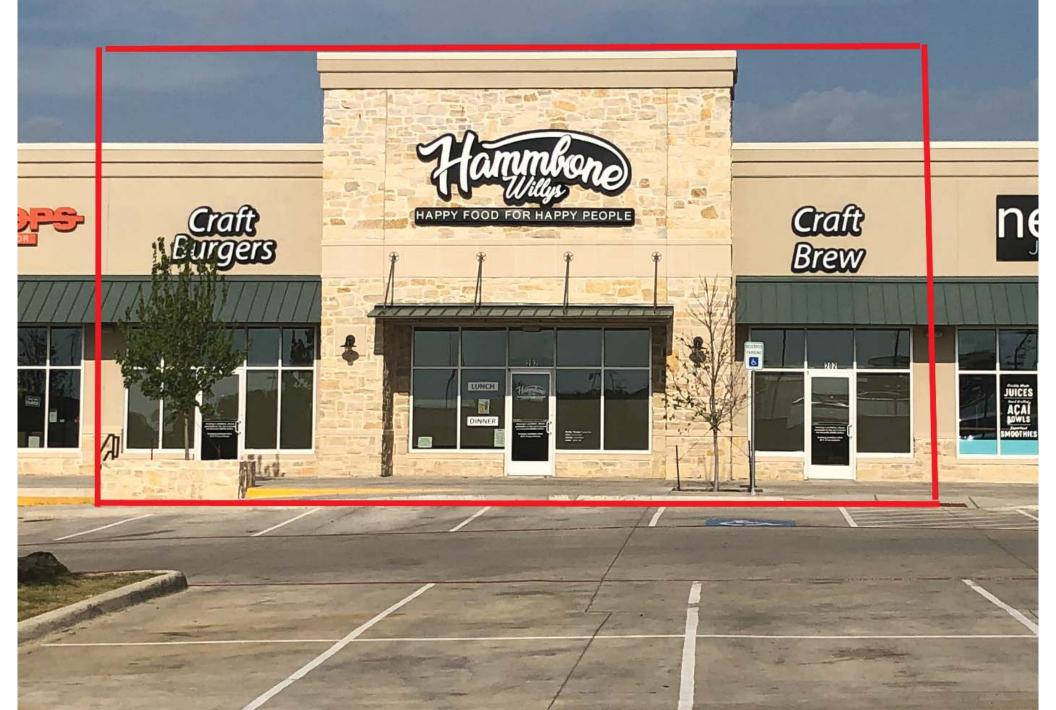

# AVAILABLE 4,022 SF 2ND GEN RESTAURANT

Craft Longers

Serence -

néktər

. B.

2

1

Craft Brew CHILOSO MEXICAN BISTRO