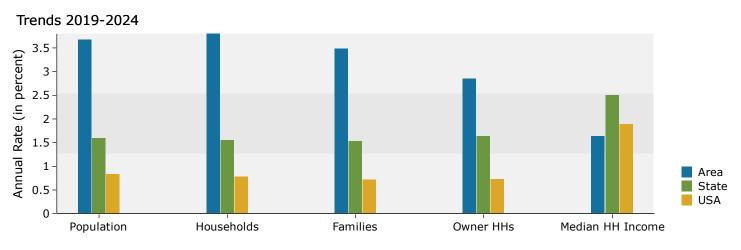

Latitude: 33.15325

Longitude: -96.86177

|                               |           | LO        | ngitude: Joioor// |
|-------------------------------|-----------|-----------|-------------------|
|                               | 1 mile    | 2 miles   | 3 miles           |
| Census 2010 Summary           |           |           |                   |
| Population                    | 10,360    | 25,973    | 65,152            |
| Households                    | 3,149     | 7,827     | 20,749            |
| Families                      | 2,824     | 6,961     | 17,261            |
| Average Household Size        | 3.28      | 3.30      | 3.13              |
| Owner Occupied Housing Units  | 2,939     | 7,196     | 17,367            |
| Renter Occupied Housing Units | 210       | 631       | 3,382             |
| Median Age                    | 34.0      | 33.4      | 33.1              |
| 2019 Summary                  |           |           |                   |
| Population                    | 15,997    | 47,025    | 107,915           |
| Households                    | 4,727     | 14,097    | 33,982            |
| Families                      | 4,228     | 12,307    | 27,741            |
| Average Household Size        | 3.38      | 3.32      | 3.17              |
| Owner Occupied Housing Units  | 3,834     | 11,339    | 26,528            |
| Renter Occupied Housing Units | 892       | 2,757     | 7,454             |
| Median Age                    | 34.2      | 33.6      | 33.7              |
| Median Household Income       | \$157,695 | \$152,790 | \$128,567         |
| Average Household Income      | \$185,446 | \$181,282 | \$155,945         |
| 2024 Summary                  |           |           |                   |
| Population                    | 18,433    | 57,016    | 129,312           |
| Households                    | 5,413     | 17,396    | 40,945            |
| Families                      | 4,831     | 14,839    | 32,935            |
| Average Household Size        | 3.40      | 3.27      | 3.15              |
| Owner Occupied Housing Units  | 4,068     | 12,927    | 30,545            |
| Renter Occupied Housing Units | 1,345     | 4,469     | 10,400            |
| Median Age                    | 33.4      | 33.1      | 33.1              |
| Median Household Income       | \$166,428 | \$159,713 | \$139,469         |
| Average Household Income      | \$203,059 | \$195,581 | \$170,483         |
| Trends: 2019-2024 Annual Rate |           |           |                   |
| Population                    | 2.88%     | 3.93%     | 3.68%             |
| Households                    | 2.75%     | 4.30%     | 3.80%             |
| Families                      | 2.70%     | 3.81%     | 3.49%             |
| Owner Households              | 1.19%     | 2.66%     | 2.86%             |
| Median Household Income       | 1.08%     | 0.89%     | 1.64%             |