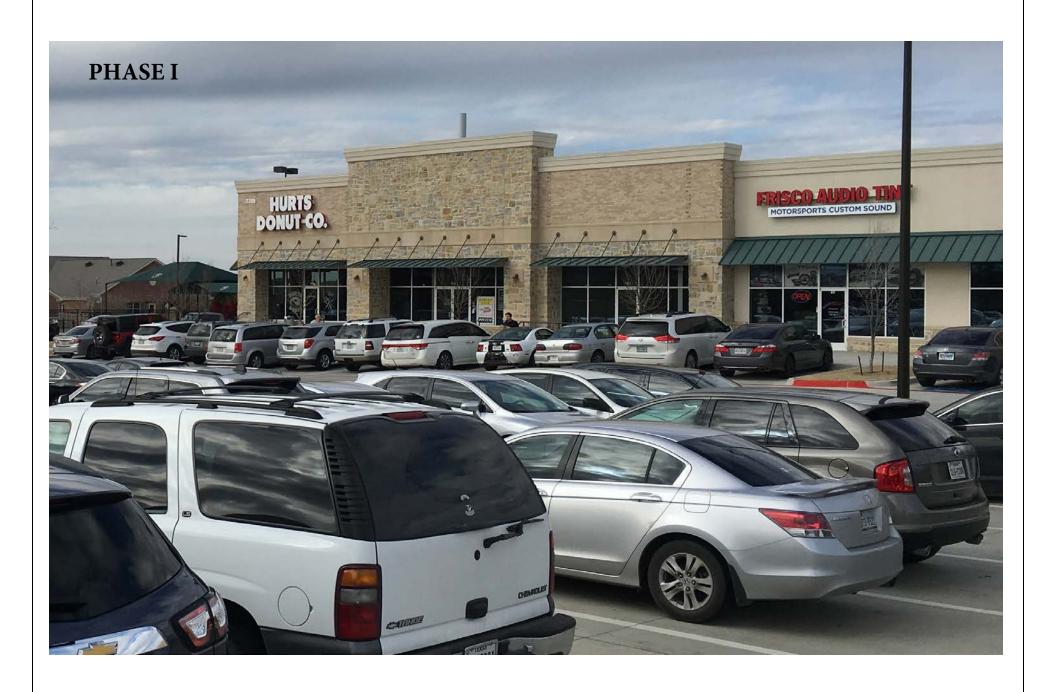

750 sf retail / restaurant

Phase I: 20,020 sf retail / restaurant

<u>Coming soon:</u> Phase III: 1<sup>st</sup> Floor 18,704 sf retail / restaurant

Completed:

2<sup>nd</sup> Floor 14,244 sf office / retail

Contact: Vaughn Miller 214-390-3444 vaughn@vcmdevelopment.com

# DEVELOPMENT

25 Highland Park Village Suite 100 Dallas, TX 75205 www.VCMRE.com





# TEEL CROSSING - MAIN ST & TEEL PKWY

# PHASE I & II



# TEEL CROSSING - MAIN ST& TEEL PKWY

## PHASE I & II



# **TEEL CROSSING - MAIN ST & TEEL PKWY**

## PHASE I & II





# FISHER TEEL CROSSING ELEMENTARY PHASE III COBB







MIDDLE

SCHOOL







Block A, Lot 4

DEVELOPME

# AVAILABLE 4,022 SF 2ND GEN RESTAURANT

Craft Longers

Serence -

néktər

. B.

2

1

Craft Brew CHILOSO MEXICAN BISTRO

3

CHILLER

4

Balances













### PHASE I





# TEEL CROSSING PHASE I MONUMENT SIGN



DOUBLE-FACE MONUMENT SIGN N.T.S.



SCALE: ½" = 1'-0"

.125 ALUMINUM F.C.O. PAINTED BLACK w/ APPLIED WHITE VINYL & STUD MOUNTED



3288 Main St, Frisco, Texas, 75033 Rings: 1, 2, 3 mile radii Prepared by Esri

Latitude: 33.15325

Longitude: -96.86177

|                               |           | LO        | ngitude: Joioor// |
|-------------------------------|-----------|-----------|-------------------|
|                               | 1 mile    | 2 miles   | 3 miles           |
| Census 2010 Summary           |           |           |                   |
| Population                    | 10,360    | 25,973    | 65,152            |
| Households                    | 3,149     | 7,827     | 20,749            |
| Families