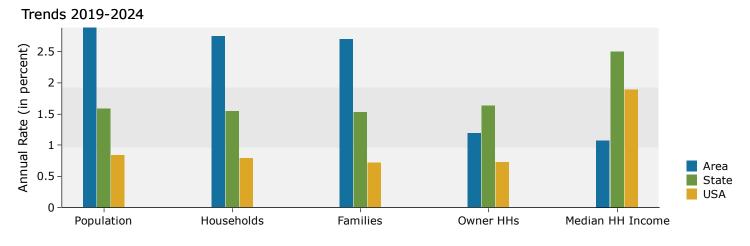

Latitude: 33.15325

Longitude: -96.86177

|                               |           | LO        | ngitude: Joioor// |
|-------------------------------|-----------|-----------|-------------------|
|                               | 1 mile    | 2 miles   | 3 miles           |
| Census 2010 Summary           |           |           |                   |
| Population                    | 10,360    | 25,973    | 65,152            |
| Households                    | 3,149     | 7,827     | 20,749            |
| Families                      | 2,824     | 6,961     | 17,261            |
| Average Household Size        | 3.28      | 3.30      | 3.13              |
| Owner Occupied Housing Units  | 2,939     | 7,196     | 17,367            |
| Renter Occupied Housing Units | 210       | 631       | 3,382             |
| Median Age                    | 34.0      | 33.4      | 33.1              |
| 2019 Summary                  |           |           |                   |
| Population                    | 15,997    | 47,025    | 107,915           |
| Households                    | 4,727     | 14,097    | 33,982            |
| Families                      | 4,228     | 12,307    | 27,741            |
| Average Household Size        | 3.38      | 3.32      | 3.17              |
| Owner Occupied Housing Units  | 3,834     | 11,339    | 26,528            |
| Renter Occupied Housing Units | 892       | 2,757     | 7,454             |
| Median Age                    | 34.2      | 33.6      | 33.7              |
| Median Household Income       | \$157,695 | \$152,790 | \$128,567         |
| Average Household Income      | \$185,446 | \$181,282 | \$155,945         |
| 2024 Summary                  |           |           |                   |
| Population                    | 18,433    | 57,016    | 129,312           |
| Households                    | 5,413     | 17,396    | 40,945            |
| Families                      | 4,831     | 14,839    | 32,935            |
| Average Household Size        | 3.40      | 3.27      | 3.15              |
| Owner Occupied Housing Units  | 4,068     | 12,927    | 30,545            |
| Renter Occupied Housing Units | 1,345     | 4,469     | 10,400            |
| Median Age                    | 33.4      | 33.1      | 33.1              |
| Median Household Income       | \$166,428 | \$159,713 | \$139,469         |
| Average Household Income      | \$203,059 | \$195,581 | \$170,483         |
| Trends: 2019-2024 Annual Rate |           |           |                   |
| Population                    | 2.88%     | 3.93%     | 3.68%             |
| Households                    | 2.75%     | 4.30%     | 3.80%             |
| Families                      | 2.70%     | 3.81%     | 3.49%             |
| Owner Households              | 1.19%     | 2.66%     | 2.86%             |
| Median Household Income       | 1.08%     | 0.89%     | 1.64%             |