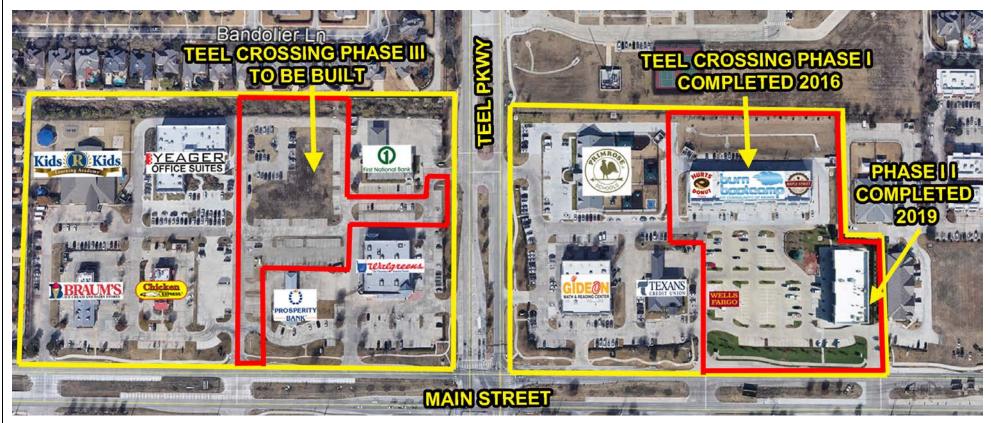

FOR LEASE - TEEL CROSSING - NEC & NWC MAIN ST & TEEL PWY, FRISCO, TX

#### See the VIDEO

Phase II: 12,750 sf retail / restaurant

Phase I: 20,020 sf retail / restaurant

<u>Coming soon:</u> Phase III: 1<sup>st</sup> Floor 18,704 sf retail / restaurant

Completed:

2<sup>nd</sup> Floor 14,244 sf office / retail

# TEEL CROSSING - MAIN ST & TEEL PKWY

# PHASE I & II

# TEEL CROSSING - MAIN ST& TEEL PKWY

## PHASE I & II

# **TEEL CROSSING - MAIN ST & TEEL PKWY**

### PHASE I