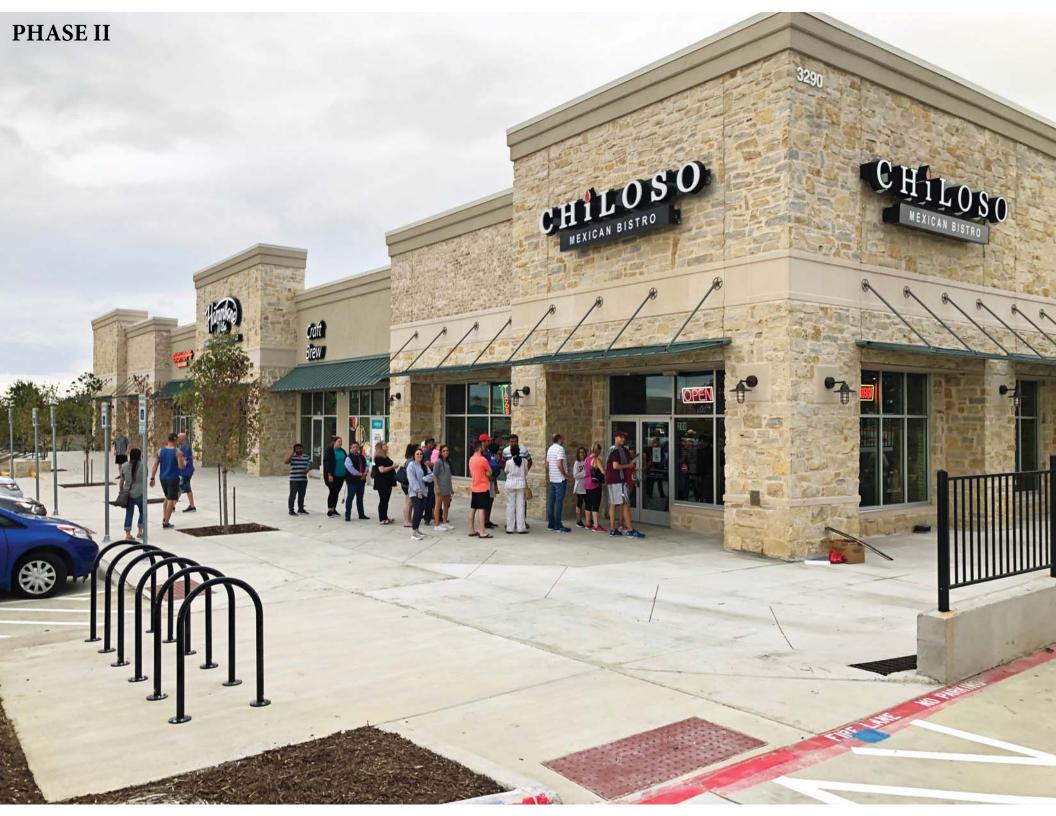

#### See the VIDEO

Phase II: 12,750 sf retail / restaurant

Phase I: 20,020 sf retail / restaurant

<u>Coming soon:</u> Phase III: 1<sup>st</sup> Floor 18,704 sf retail / restaurant

Completed:

2<sup>nd</sup> Floor 14,244 sf office / retail

# AVAILABLE 4,022 SF 2ND GEN RESTAURANT

Craft Longers

Serence -

néktər

. B.

2

1

Craft Brew CHILOSO MEXICAN BISTRO