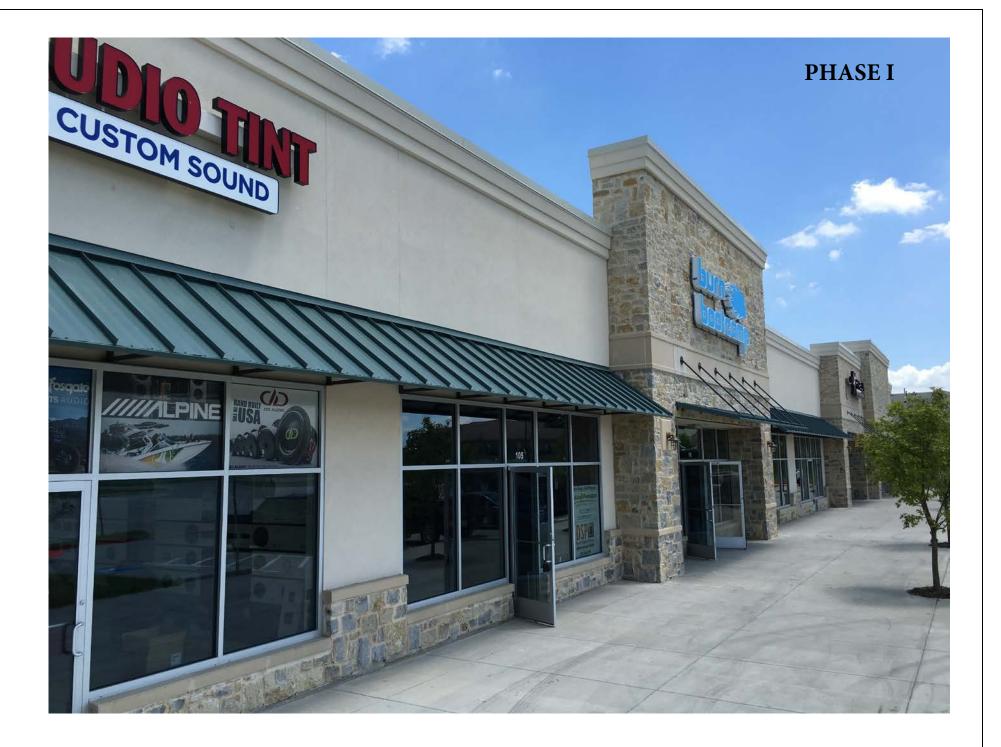

2,750 sf retail / restaurant

Phase I: 20,020 sf retail / restaurant

<u>Coming soon:</u> Phase III: 1<sup>st</sup> Floor 18,704 sf retail / restaurant

Completed:

2<sup>nd</sup> Floor 14,244 sf office / retail

Contact: Vaughn Miller 214-390-3444 vaughn@vcmdevelopment.com

# DEVELOPMENT

25 Highland Park Village Suite 100 Dallas, TX 75205 www.VCMRE.com





# TEEL CROSSING - MAIN ST & TEEL PKWY

# PHASE I & II



# TEEL CROSSING - MAIN ST& TEEL PKWY

## PHASE I & II



# **TEEL CROSSING - MAIN ST & TEEL PKWY**

## PHASE I & II





# FISHER TEEL CROSSING ELEMENTARY PHASE III COBB







MIDDLE

SCHOOL







Block A, Lot 4

DEVELOPME

# AVAILABLE 4,022 SF 2ND GEN RESTAURANT

Craft Longers

Serence -

néktər

. B.

2

1

Craft Brew CHILOSO MEXICAN BISTRO

3

CHILLER

4

Balances













### PHASE I





# TEEL CROSSING PHASE I MONUMENT SIGN



DOUBLE-FACE MONUMENT SIGN N.T.S.



SCALE: ½" = 1'-0"

.125 ALUMINUM F.C.O. PAINTED BLACK w/ APPLIED WHITE VINYL & STUD MOUNTED



3288 Main St, Frisco, Texas, 75033 Rings: 1, 2, 3 mile radii Prepared by Esri

Latitude: 33.15325

Longitude: -96.86177

|                               |           | LO        | ngitude: Joioor// |
|-------------------------------|-----------|-----------|-------------------|
|                               | 1 mile    | 2 miles   | 3 miles           |
| Census 2010 Summary           |           |           |                   |
| Population                    | 10,360    | 25,973    | 65,152            |
| Households                    | 3,149     | 7,827     | 20,749            |
| Families