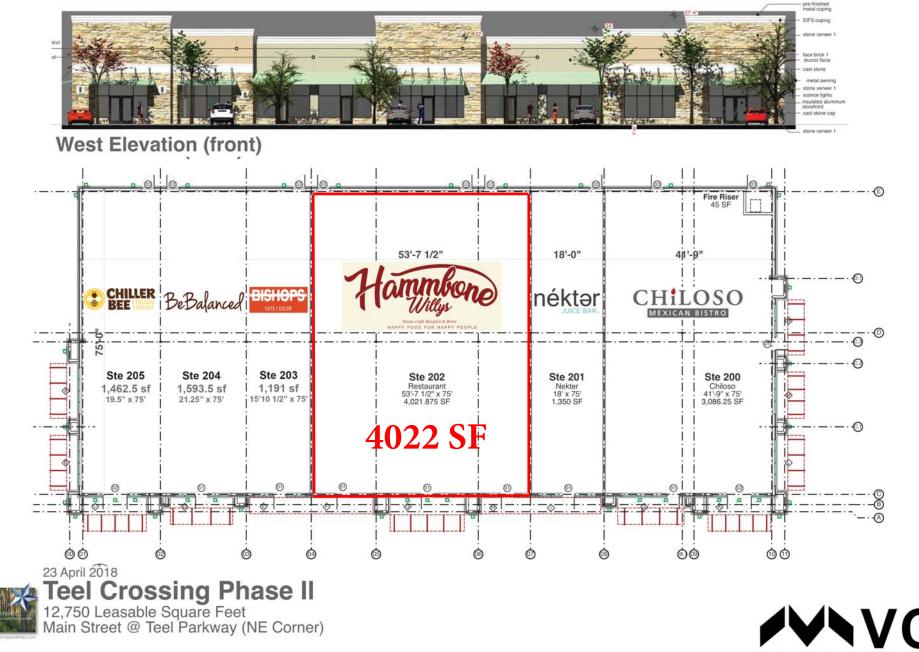

# AVAILABLE 4,022 SF 2ND GEN RESTAURANT

Craft Longers

Serence -

néktər

. B.

2

1

Craft Brew CHILOSO MEXICAN BISTRO