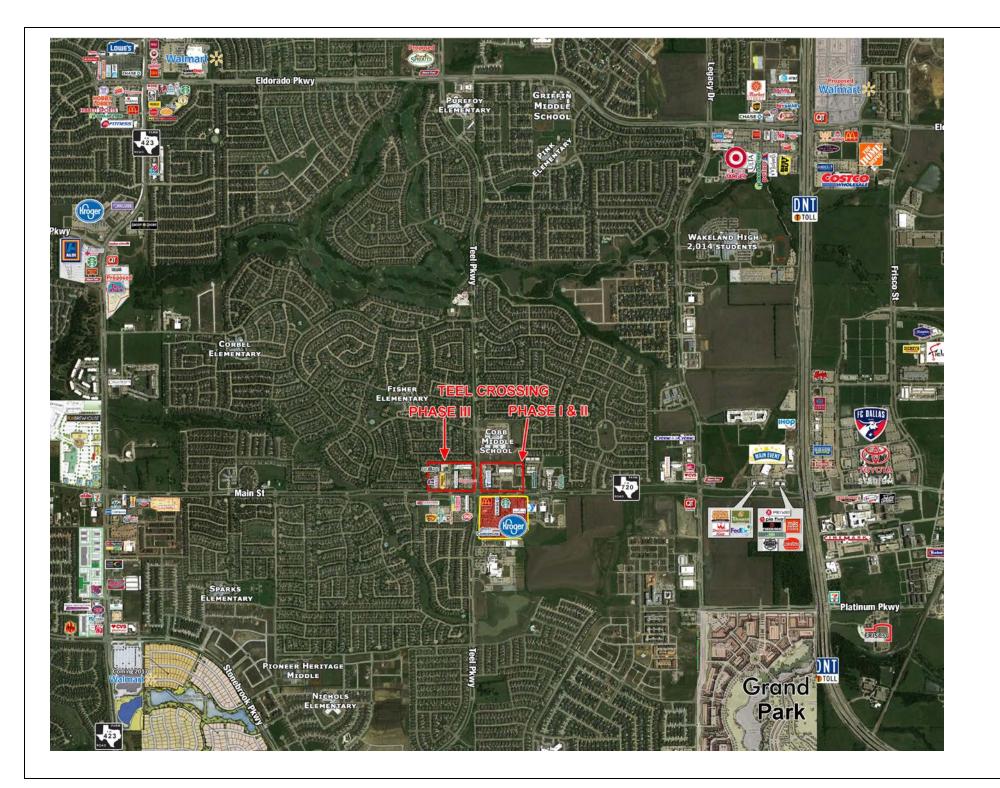

# FISHER TEEL CROSSING ELEMENTARY PHASE III COBB

MIDDLE

SCHOOL

Block A, Lot 4

DEVELOPME