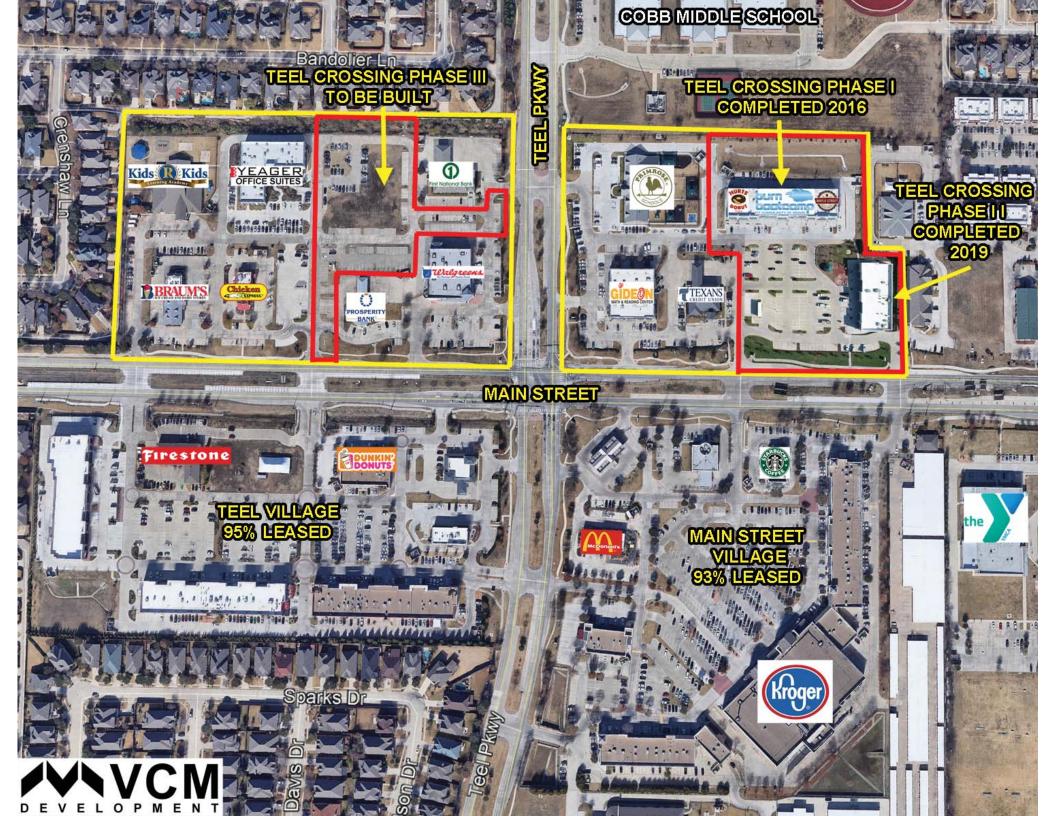

#### See the VIDEO

Phase II: 12,750 sf retail / restaurant

Phase I: 20,020 sf retail / restaurant

<u>Coming soon:</u> Phase III: 1<sup>st</sup> Floor 18,704 sf retail / restaurant

Completed:

2<sup>nd</sup> Floor 14,244 sf office / retail

# FISHER TEEL CROSSING ELEMENTARY PHASE III COBB

MIDDLE

SCHOOL

Block A, Lot 4

DEVELOPME