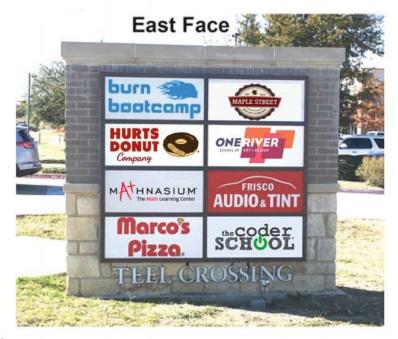

# TEEL CROSSING PHASE I MONUMENT SIGN

DOUBLE-FACE MONUMENT SIGN N.T.S.

SCALE: ½" = 1'-0"

.125 ALUMINUM F.C.O. PAINTED BLACK w/ APPLIED WHITE VINYL & STUD MOUNTED

3288 Main St, Frisco, Texas, 75033 Rings: 1, 2, 3 mile radii Prepared by Esri