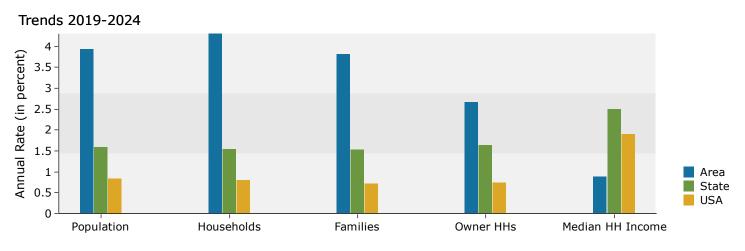

Latitude: 33.15325

Longitude: -96.86177

|                               |           | LO        | ngitude: Joioor// |
|-------------------------------|-----------|-----------|-------------------|
|                               | 1 mile    | 2 miles   | 3 miles           |
| Census 2010 Summary           |           |           |                   |
| Population                    | 10,360    | 25,973    | 65,152            |
| Households                    | 3,149     | 7,827     | 20,749            |
| Families                      | 2,824     | 6,961     | 17,261            |
| Average Household Size        | 3.28      | 3.30      | 3.13              |
| Owner Occupied Housing Units  | 2,939     | 7,196     | 17,367            |
| Renter Occupied Housing Units | 210       | 631       | 3,382             |
| Median Age                    | 34.0      | 33.4      | 33.1              |
| 2019 Summary                  |           |           |                   |
| Population                    | 15,997    | 47,025    | 107,915           |
| Households                    | 4,727     | 14,097    | 33,982            |
| Families                      | 4,228     | 12,307    | 27,741            |
| Average Household Size        | 3.38      | 3.32      | 3.17              |
| Owner Occupied Housing Units  | 3,834     | 11,339    | 26,528            |
| Renter Occupied Housing Units | 892       | 2,757     | 7,454             |
| Median Age                    | 34.2      | 33.6      | 33.7              |
| Median Household Income       | \$157,695 | \$152,790 | \$128,567         |
| Average Household Income      | \$185,446 | \$181,282 | \$155,945         |
| 2024 Summary                  |           |           |                   |
| Population                    | 18,433    | 57,016    | 129,312           |
| Households                    | 5,413     | 17,396    | 40,945            |
| Families                      | 4,831     | 14,839    | 32,935            |
| Average Household Size        | 3.40      | 3.27      | 3.15              |
| Owner Occupied Housing Units  | 4,068     | 12,927    | 30,545            |
| Renter Occupied Housing Units | 1,345     | 4,469     | 10,400            |
| Median Age                    | 33.4      | 33.1      | 33.1              |
| Median Household Income       | \$166,428 | \$159,713 | \$139,469         |
| Average Household Income      | \$203,059 | \$195,581 | \$170,483         |
| Trends: 2019-2024 Annual Rate |           |           |                   |
| Population                    | 2.88%     | 3.93%     | 3.68%             |
| Households                    | 2.75%     | 4.30%     | 3.80%             |
| Families                      | 2.70%     | 3.81%     | 3.49%             |
| Owner Households              | 1.19%     | 2.66%     | 2.86%             |
| Median Household Income       | 1.08%     | 0.89%     | 1.64%             |