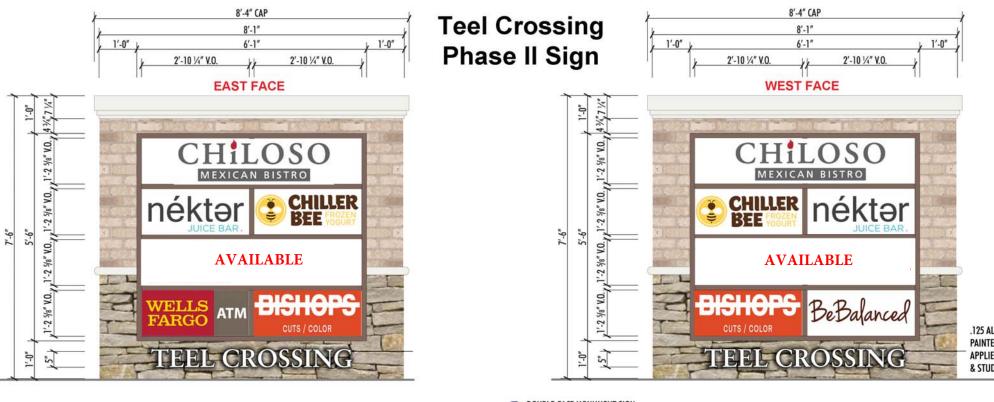

# AVAILABLE 4,022 SF 2ND GEN RESTAURANT

Craft Longers

Serence -

néktər

. B.

2

1

Craft Brew CHILOSO MEXICAN BISTRO

3

CHILLER

4

Balances