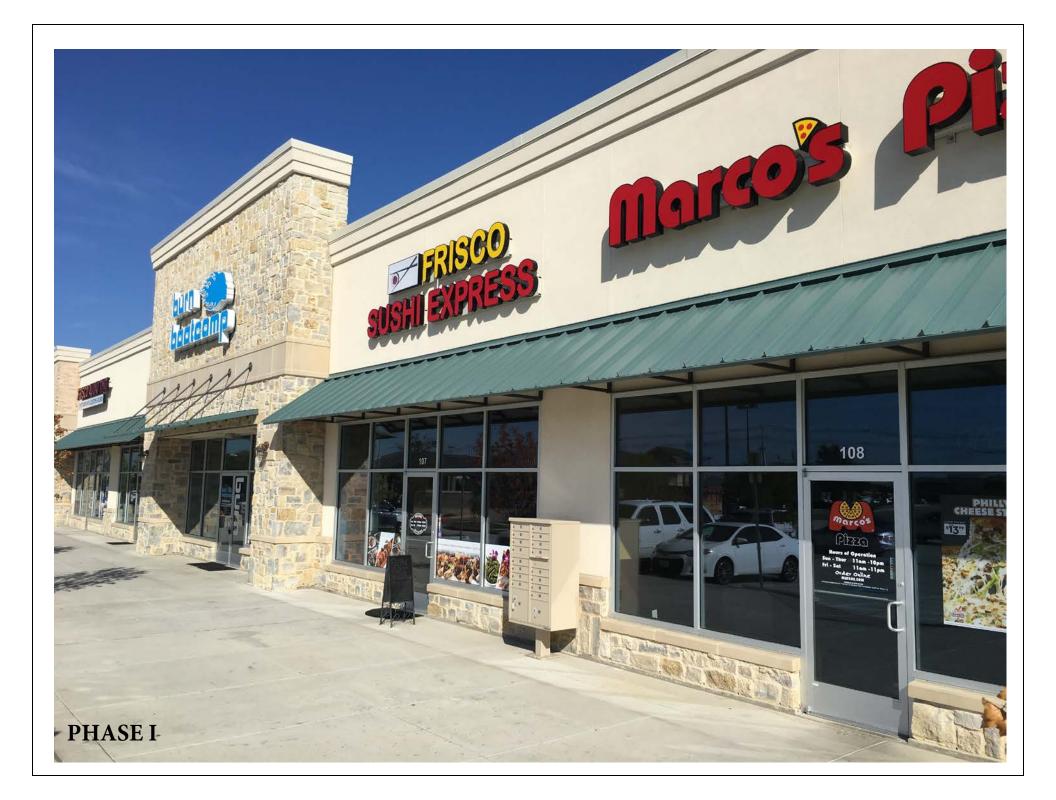

estaurant

Phase I: 20,020 sf retail / restaurant

<u>Coming soon:</u> Phase III: 1<sup>st</sup> Floor 18,704 sf retail / restaurant

Completed:

2<sup>nd</sup> Floor 14,244 sf office / retail

Contact: Vaughn Miller 214-390-3444 vaughn@vcmdevelopment.com

# DEVELOPMENT

25 Highland Park Village Suite 100 Dallas, TX 75205 www.VCMRE.com





# TEEL CROSSING - MAIN ST & TEEL PKWY

# PHASE I & II



# TEEL CROSSING - MAIN ST& TEEL PKWY

## PHASE I & II



# **TEEL CROSSING - MAIN ST & TEEL PKWY**

## PHASE I & II





# FISHER TEEL CROSSING ELEMENTARY PHASE III COBB







MIDDLE

SCHOOL







Block A, Lot 4

DEVELOPME

# AVAILABLE 4,022 SF 2ND GEN RESTAURANT

Craft Longers

Serence -

néktər

. B.

2

1

Craft Brew CHILOSO MEXICAN BISTRO

3

CHILLER

4

Balances













### PHASE I





# TEEL CROSSING PHASE I MONUMENT SIGN



DOUBLE-FACE MONUMENT SIGN N.T.S.



SCALE: ½" = 1'-0"

.125 ALUMINUM F.C.O. PAINTED BLACK w/ APPLIED WHITE VINYL & STUD MOUNTED



3288 Main St, Frisco, Texas, 75033 Rings: 1, 2, 3 mile radii Prepared by Esri

Latitude: 33.15325

Longitude: -96.86177

|                               |           | LO        | ngitude: Joioor// |
|-------------------------------|-----------|-----------|-------------------|
|                               | 1 mile    | 2 miles   | 3 miles           |
| Census 2010 Summary           |           |           |                   |
| Population                    | 10,360    | 25,973    | 65,152            |
| Households                    | 3,149     | 7,827     | 20,749            |
| Families                      | 2,8