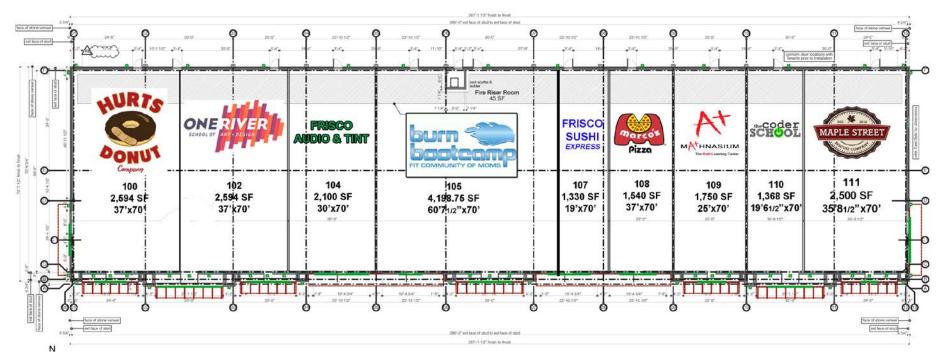

12,750 sf retail / restaurant

Phase I: 20,020 sf retail / restaurant

<u>Coming soon:</u> Phase III: 1<sup>st</sup> Floor 18,704 sf retail / restaurant

Completed:

2<sup>nd</sup> Floor 14,244 sf office / retail

Contact: Vaughn Miller 214-390-3444 vaughn@vcmdevelopment.com

# DEVELOPMENT

25 Highland Park Village Suite 100 Dallas, TX 75205 www.VCMRE.com





# TEEL CROSSING - MAIN ST & TEEL PKWY

# PHASE I & II



# TEEL CROSSING - MAIN ST& TEEL PKWY

## PHASE I & II



# **TEEL CROSSING - MAIN ST & TEEL PKWY**

## PHASE I & II





# FISHER TEEL CROSSING ELEMENTARY PHASE III COBB







MIDDLE

SCHOOL







Block A, Lot 4

DEVELOPME

# AVAILABLE 4,022 SF 2ND GEN RESTAURANT

Craft Longers

Serence -

néktər

. B.

2

1

Craft Brew CHILOSO MEXICAN BISTRO

3

CHILLER

4

Balances













### PHASE I





# TEEL CROSSING PHASE I MONUMENT SIGN



DOUBLE-FACE MONUMENT SIGN N.T.S.



SCALE: ½" = 1'-0"

.125 ALUMINUM F.C.O. PAINTED BLACK w/ APPLIED WHITE VINYL & STUD MOUNTED



3288 Main St, Frisco, Texas, 75033 Rings: 1, 2, 3 mile radii Prepared by Esri

Latitude: 33.15325

Longitude: -96.86177

|                               |           | LO        | ngitude: Joioor// |
|-------------------------------|-----------|-----------|-------------------|
|                               | 1 mile    | 2 miles   | 3 miles           |
| Census 2010 Summary           |           |           |                   |
| Population                    | 10,360    | 25,973    | 65,152            |
| Households                    | 3,149     | 7,827     | 20,749            |
| Families