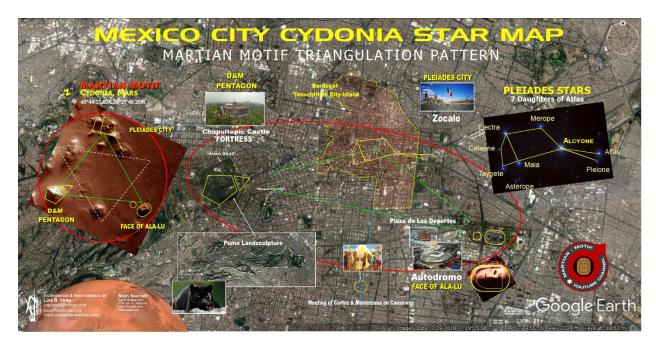

One such subsequent Rebellion can be understood from the Book of Enoch. Such Understandings are also corroborated by the myriads of Pictorial, Pictographic and Textual Evidence from independent Civilizations around the world. As to the specific Mexica Martian Motif that marks-off the Mexica Capital, i.e., Mexico City, the following is suggested. The Ley-Lines are approximately reversed and rotated about 45 Degrees from the Cydonia Triangulation. This Motif is very simple; it consists of the 7 Pleiades City structures, the Giant D&M Pentagon Fortress Pyramid. Then there is the famous Face of Mars that is purported to be the Mausoleum of the fallen King of Nibiru, Ala-lu.

The Give-Away Sign of what the Face of Mars would correspond to on Earth is easy to ascertain given that in modern times, most of the Luciferian City Planners use a Racing Track of sorts to depict this Motif as it is on Mars, etc. In the case of Mexico City, it is their famous Autodromo where they have the Formula 1 Races. The Track though is rotated by the 45 Degrees Offset. Another Marker is that adjacent to the Face of Mars, there is a Circular or Round Structure. Such is the case with the Autodromo, there is the Palace of Sports Dome Complex next to it. Then the Giant D&M Pyramid usually will correspond to a Fortress or Castle of some type. This is the case with Mexico's Chapultepec Castle. The Delineation of the area does appear to be in a 5-Sided Array.

The Triangular Grid does also point to the center direction as in the case of Mexico City and Mars. It is commemorated with an All-Seeing Eye of Horus type of Pyramid by way of the Street Layout. What is unique about the Castle is that it makes-up the 'Mouth' of the 'Crouching Puma' that the Mountainous Ridge portrays from the air. The 'eye' would correspond to the world famous Anthropological Museum where the Aztec Calendar is housed. The Castle is also the only one in the New World that was occupied by actual Royalty; that of Maximillian of the Hapsburg of Austria. This was in essence one of the 13 Luciferian Bloodlines that Rule the World through its Money Changers, for example.

#### A People of Prophecy

The area just North of the Castle is where the Masonic Lodge of Mexico is situated, and one will find the 'Twin Towers'. The 3rd aspect of the Martian Motif, is that of the Pleiades Kind. In other World Capitals, such an Array of the 7 Stars are associated with City Street Round-Abouts or Monumental Squares, etc. In the case of Mexico City, this area corresponds to the Heart of the Ancient City on the Island, or the Zocalo. Other aspects to consider in this observation of the Mexica Martian Motifs is that the Hexagram that is constructed by the Triangulated Motif, has the Center Point approximately, where the place Cortez officially met Montezuma on the actual Causeway leading into the Core of the Island in the middle of the Lake.

The next Observation is that the Zocalo or the Aztec Plaza was and is in the direct Ley-Line to the Star Cluster of the 'Pleiades'. Apparently, even where the Major Temple was situated, correspond to the actual Ley-Line of Cydonia, Mars. The Mexico City basin that once was a Lake, Texcoco is now constructed to show an outstretched winged eagle. Only less than 1% of the Lake remains, but ironically, it is juxtaposed directly above the 'Eagle's Head'. The illustrations of the Ancient Lake Bed will be marked as an outline of the former Tenochtitlan Pyramid Island. Moreover, this Eagle Motif is now the National Coat of Arms.