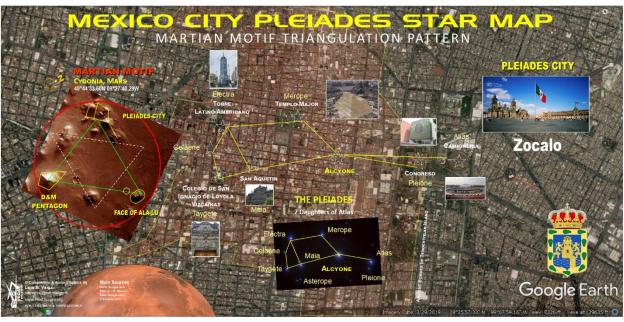

One such subsequent Rebellion can be understood from the Book of Enoch. Such Understandings are also corroborated by the myriads of Pictorial, Pictographic and Textual Evidence from independent Civilizations around the world. As to the specific Mexica Martian Motif that marks-off the Mexica Capital, i.e., Mexico City, the following is suggested. The Ley-Lines are approximately reversed and rotated about 45 Degrees from the Cydonia Triangulation. This Motif is very simple; it consists of the 7 Pleiades City structures, the Giant D&M Pentagon Fortress Pyramid. Then there is the famous Face of Mars that is purported to be the Mausoleum of the fallen King of Nibiru, Ala-lu.

#### A People of Prophecy

The area just North of the Castle is where the Masonic Lodge of Mexico is situated, and one will find the 'Twin Towers'. The 3rd aspect of the Martian Motif, is that of the Pleiades Kind. In other World Capitals, such an Array of the 7 Stars are associated with City Street Round-Abouts or Monumental Squares, etc. In the case of Mexico City, this area corresponds to the Heart of the Ancient City on the Island, or the Zocalo. Other aspects to consider in this observation of the Mexica Martian Motifs is that the Hexagram that is constructed by the Triangulated Motif, has the Center Point approximately, where the place Cortez officially met Montezuma on the actual Causeway leading into the Core of the Island in the middle of the Lake.

The next Observation is that the Zocalo or the Aztec Plaza was and is in the direct Ley-Line to the Star Cluster of the 'Pleiades'. Apparently, even where the Major Temple was situated, correspond to the actual Ley-Line of Cydonia, Mars. The Mexico City basin that once was a Lake, Texcoco is now constructed to show an outstretched winged eagle. Only less than 1% of the Lake remains, but ironically, it is juxtaposed directly above the 'Eagle's Head'. The illustrations of the Ancient Lake Bed will be marked as an outline of the former Tenochtitlan Pyramid Island. Moreover, this Eagle Motif is now the National Coat of Arms.