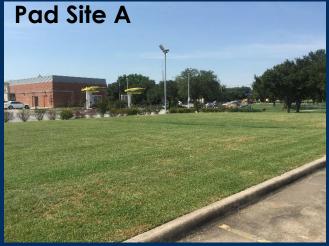

## **Out Parcel For Lease**

**GROUND LEASE** 

**NW Corner of Bissonnet & S. Gessner** 

PAD SITE A - BUILD TO SUIT

RENT / YR: \$60,000.00 RENT / SF / YR: \$2.72

PAD 1 SIZE: 22,000 SF

**BUILD TO SUIT: CALL FOR TERMS** 