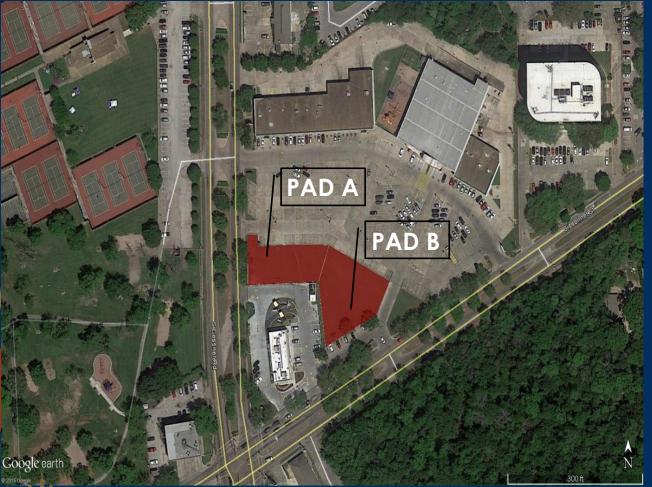

## **Out Parcel For Lease**

**GROUND LEASE** 

**NW Corner of Bissonnet & S. Gessner** 

PAD SITE A - BUILD TO SUIT

RENT / YR: \$60,000.00 RENT / SF / YR: \$2.72

PAD 1 SIZE: 22,000 SF

**BUILD TO SUIT: CALL FOR TERMS** 

PAD SITE B - BUILD TO SUIT

RENT / YR: \$85,254.20 RENT / SF / YR: \$2.72

PAD 2 SIZE: 31,263 SF

**BUILD TO SUIT: CALL FOR TERMS** 