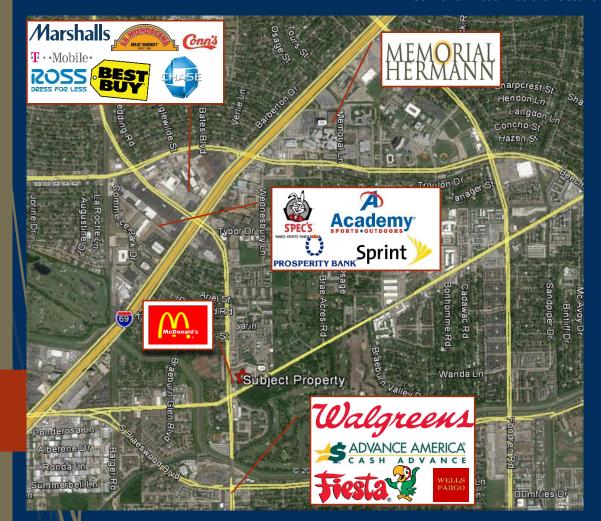

## **Out Parcel For Lease**

**GROUND LEASE** 

**NW Corner of Bissonnet & S. Gessner** 



PAD SITE A - BUILD TO SUIT

RENT / YR: \$60,000.00 RENT / SF / YR: \$2.72

PAD 1 SIZE: 22,000 SF

**BUILD TO SUIT: CALL FOR TERMS** 

PAD SITE B - BUILD TO SUIT

RENT / YR: \$85,254.20 RENT / SF / YR: \$2.72

PAD 2 SIZE: 31,263 SF

**BUILD TO SUIT: CALL FOR TERMS** 

#### **DEMOGRAPHICS**

Population: Avg. HH

Income

\* See attached Demographics for more indepth analytics

#### **CONTACT:**

**Isela Truong: 281.858.3482 – Office** 

Isela@TerramontRealty.com

Terramont

14363 Torrey Chase BLVD Suite A

Houston, TX 77014

T: 281.858.3482 F: 281.257.2233

# **Out Parcel For Lease**

**NW Corner of Bissonnet & S. Gessner** 







### **CONTACT:**

Isela Truong: 281.858.3482 - Office

Isela@TerramontRealty.com



14363 Torrey Chase BLVD Suite A

Houston, TX 77014 T: 281.858.3482 F: 281.257.2233