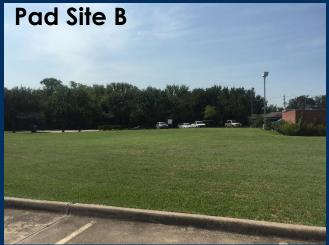

PAD SITE B - BUILD TO SUIT

RENT / YR: \$85,254.20 RENT / SF / YR: \$2.72

PAD 2 SIZE: 31,263 SF

**BUILD TO SUIT: CALL FOR TERMS** 