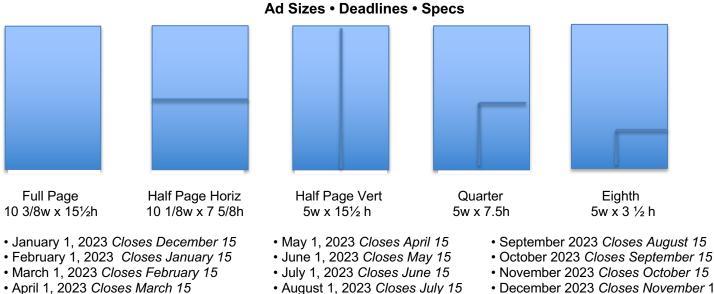

#### DIGITAL AD SPECS: Horizontal 728 x 90 Vertical 120 x 240

December 2023 Closes November 15