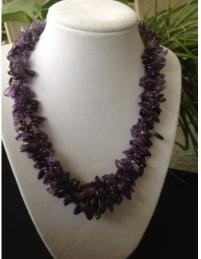

## **ARTIST'S STATEMENT**

In 2009 I started designing and making jewelry. I love to start a piece and see how it will turn out.

The majority of my necklaces and bracelets are made with small seed beads, Swarovski crystals or pearls, gemstones, sterling silver, natural pearls and onyx are a few of the items used.