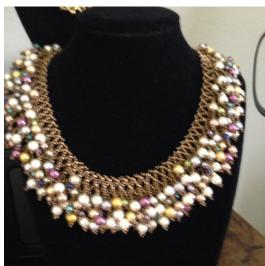

## **ARTIST'S STATEMENT**

In 2009 I started designing and making jewelry. I love to start a piece and see how it will turn out.

The majority of my necklaces and bracelets are made with small seed beads, Swarovski crystals or pearls, gemstones, sterling silver, natural pearls and onyx are a few of the items used.