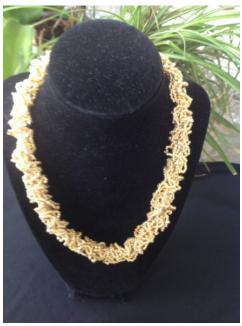

## **ARTIST'S STATEMENT**

In 2009 I started designing and making jewelry. I love to start a piece and see how it will turn out.

The majority of my necklaces and bracelets are made with small seed beads, Swarovski crystals or pearls, gemstones, sterling silver, natural pearls and onyx are a few of the items used.