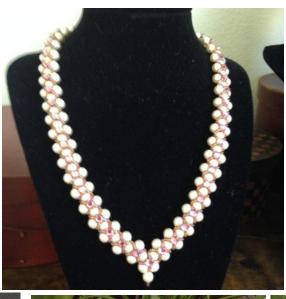

## **ARTIST'S STATEMENT**

In 2009 I started designing and making jewelry. I love to start a piece and see how it will turn out.

The majority of my necklaces and bracelets are made with small seed beads, Swarovski crystals or pearls, gemstones, sterling silver, natural pearls and onyx are a few of the items used.