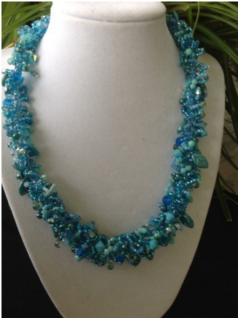

## **ARTIST'S STATEMENT**

In 2009 I started designing and making jewelry. I love to start a piece and see how it will turn out.

The majority of my necklaces and bracelets are made with small seed beads, Swarovski crystals or pearls, gemstones, sterling silver, natural pearls and onyx are a few of the items used.