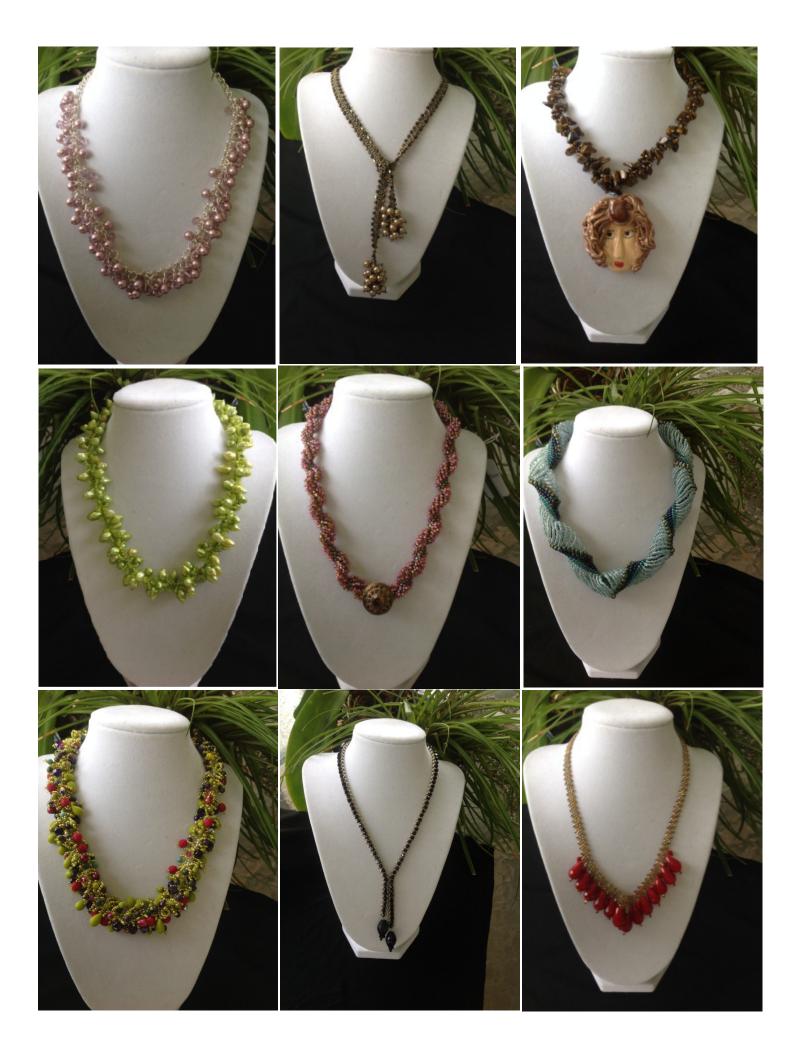

## **ARTIST'S STATEMENT**

In 2009 I started designing and making jewelry. I love to start a piece and see how it will turn out.

The majority of my necklaces and bracelets are made with small seed beads, Swarovski crystals or pearls, gemstones, sterling silver, natural pearls and onyx are a few of the items used.

I am a member of the Florida West Coast Bead Society and Creative Arts Association.

Most of my jewelry is one of a kind and women love to wear a special and affordable piece.