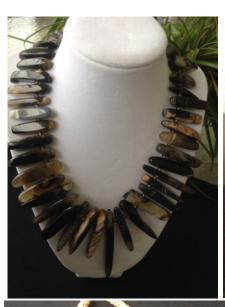

## **ARTIST'S STATEMENT**

In 2009 I started designing and making jewelry. I love to start a piece and see how it will turn out.

The majority of my necklaces and bracelets are made with small seed beads, Swarovski crystals or pearls, gemstones, sterling silver, natural pearls and onyx are a few of the items used.