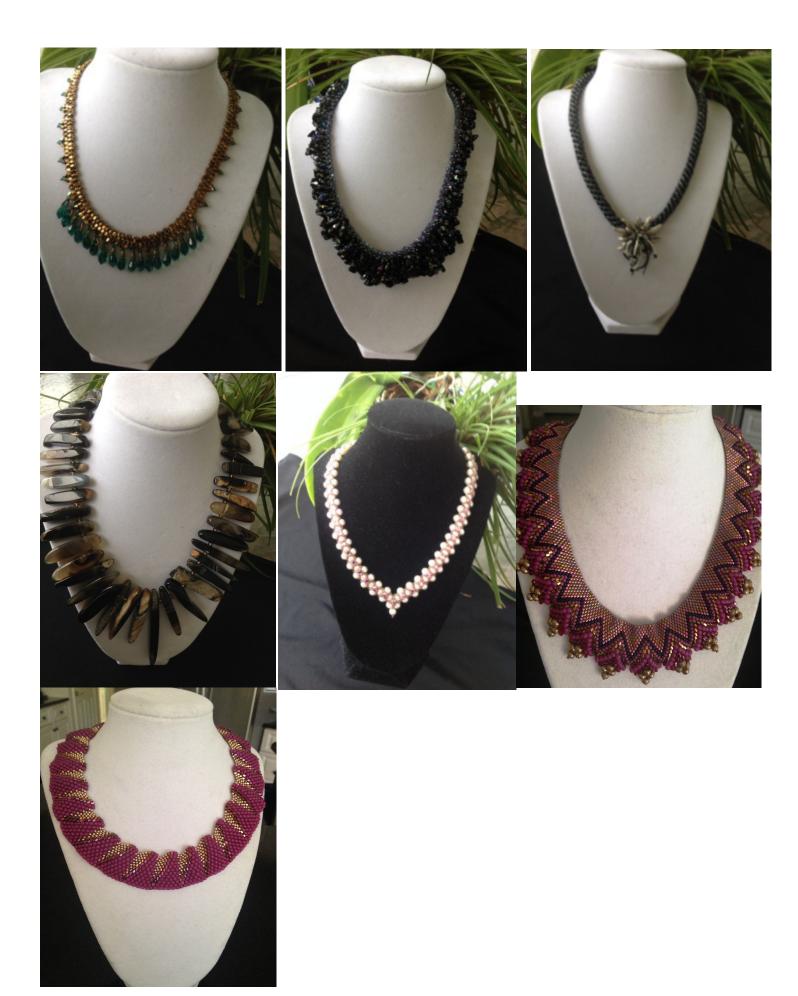

## **ARTIST'S STATEMENT**

In 2009 I started designing and making jewelry. I love to start a piece and see how it will turn out.

The majority of my necklaces and bracelets are made with small seed beads, Swarovski crystals or pearls, gemstones, sterling silver, natural pearls and onyx are a few of the items used.

I am a member of the Florida West Coast Bead Society and Creative Arts Association.

Most of my jewelry is one of a kind and women love to wear a special and affordable piece.