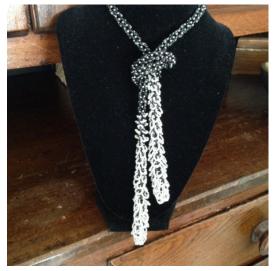

## **ARTIST'S STATEMENT**

In 2009 I started designing and making jewelry. I love to start a piece and see how it will turn out.

The majority of my necklaces and bracelets are made with small seed beads, Swarovski crystals or pearls, gemstones, sterling silver, natural pearls and onyx are a few of the items used.