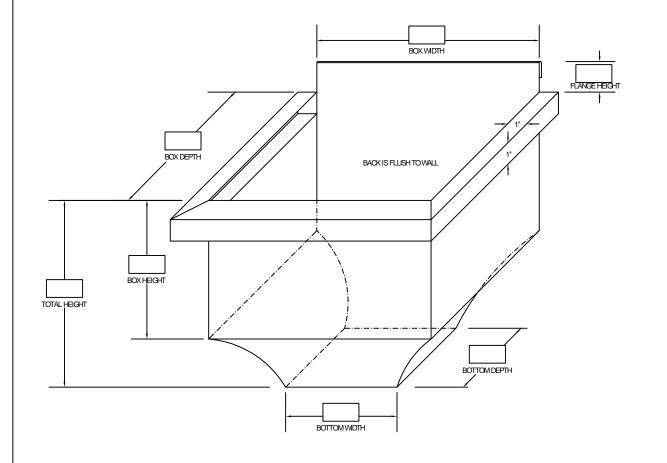

## COLLECTION BOX RADIUS BASE

#### Installation:

- 1) Use roofing manufacturers flange width for roof side to allow proper flashing.
- 2) Welded units recommended.
- 3) Welded units are post painted finish.

Sheet of \_\_.

DWG# 770-008