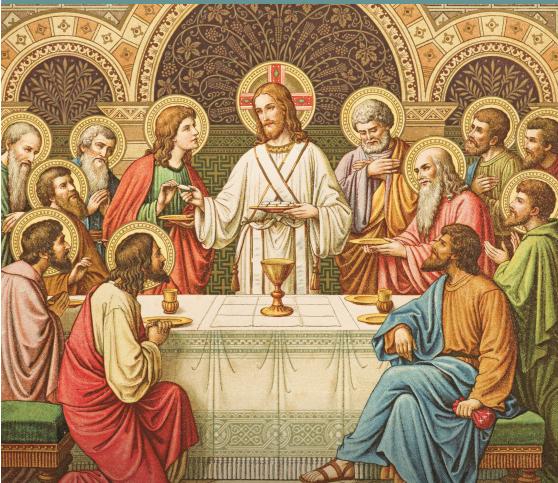

# THE MOST HOLY BODY AND BLOOD OF CHRIST

610

Then he took a cup, gave thanks, and gave it to them, and they all drank from it. He said to them, "This is my blood of the covenant, which will be shed for many. Amen, I say to you, I shall not drink again the fruit of the vine until the day when I drink it new in the kingdom of God." - Mk 14:23-25

#### Winner of the week...

The winner of this weeks raffle ticket drawing will be published in the next bulletin due to an early submit date. June 2nd is the Feast of Corpus
Christi. We will have a celebration
of the Body of Christ, procession,
and Benediction at the end of
Masses this weekend.

BODY AND BLOOD OF CHRIST