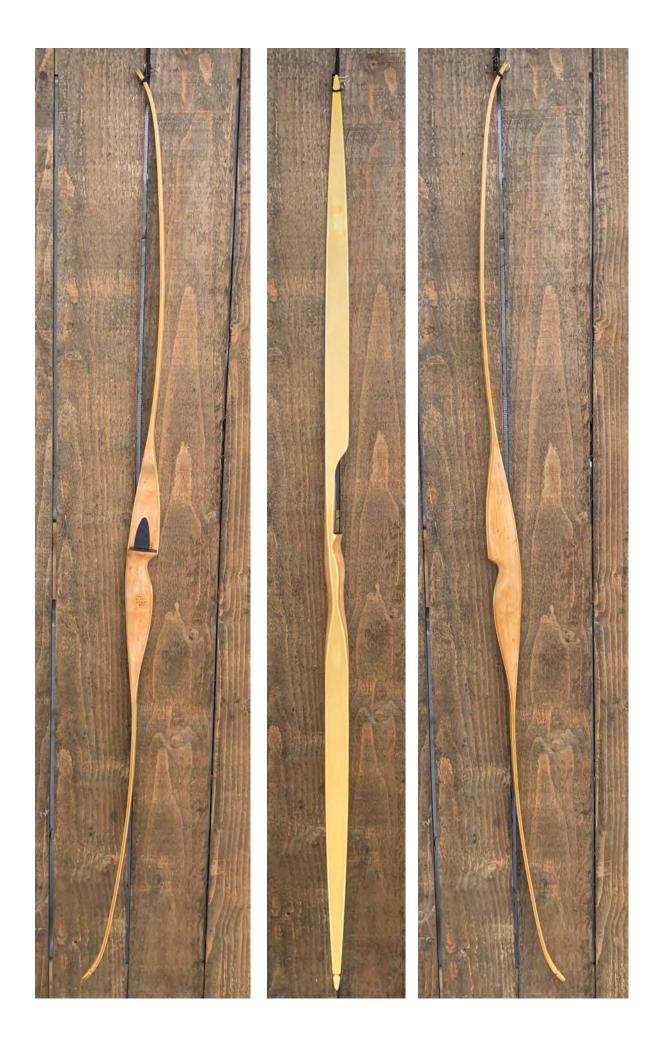

**TOTAL COST: \$118.00** 

DESCRIPTION: Deflex semi-recurve with Maple riser. White (very yellowed) limbs. The limbs have considerable "yellowing" and the yellowing that comes from aging is not completely uniform. This is a really good shooting entry level long bow. Bow has no delamination; no cracks; limbs are straight. Tips are in good condition. No drilled holes; No chips, dings or cracks. No stress lines or crazing. A few minor scratches and nicks here and there. Decal is in fair condition. Overall, this is a really nice bow in excellent condition for its age.