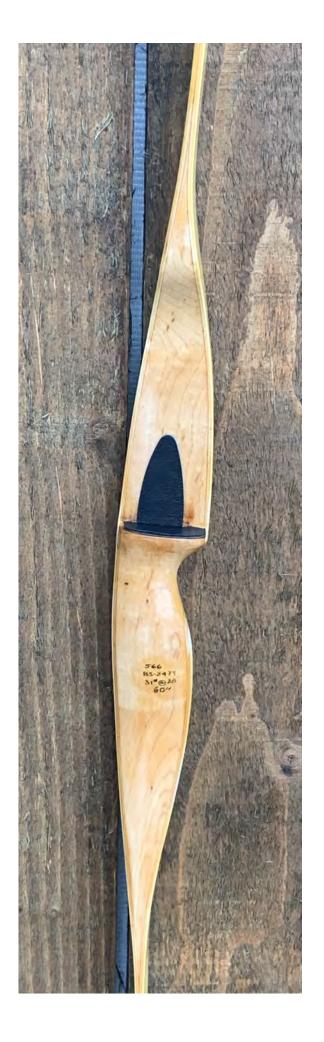

YEAR: 1967 (+/-)

MAKE: Black Hawk (Cravotta Bros.)

MODEL: Scorpion

HAND: Right

DRAW WEIGHT: 31#

AMO LENGTH: 60"

PRICE: \$99.00

SHIPPING & HANDLING: \$19.00

**TOTAL COST: \$118.00** 

DESCRIPTION: Deflex semi-recurve with Maple riser. White (very yellowed) limbs. The limbs have considerable "yellowing" and the yellowing that comes from aging is not completely uniform. This is a really good shooting entry level long bow. Bow has no delamination; no cracks; limbs are straight. Tips are in good condition. No drilled holes; No chips, dings or cracks. No stress lines or crazing. A few minor scratches and nicks here and there. Decal is in fair condition. Overall, this is a really nice bow in excellent condition for its age.