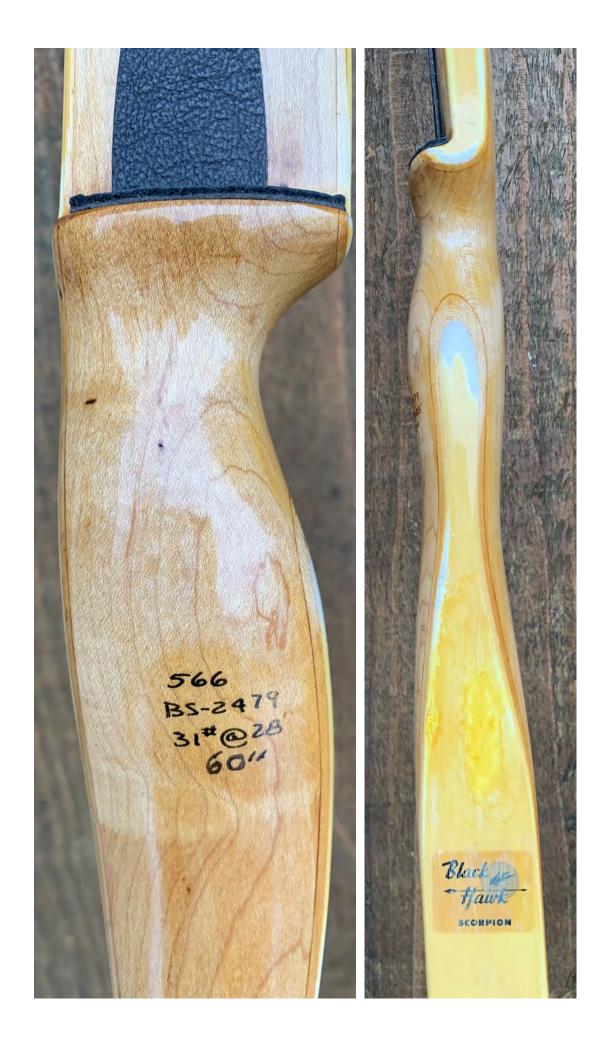

YEAR: 1967 (+/-)

MAKE: Black Hawk (Cravotta Bros.)

MODEL: Scorpion

HAND: Right

DRAW WEIGHT: 31#

AMO LENGTH: 60"

PRICE: \$99.00

SHIPPING & HANDLING: \$19.00

**TOTAL COST: \$118.00** 

DESCRIPTION: Deflex semi-recurve with Maple riser. White (very yellowed) limbs. The limbs have considerable "yellowing" and the yellowing that comes from aging is not completely uniform. This is a really good shooting entry level long bow. Bow has no delamination; no cracks; limbs are straight. Tips are in good condition. No drilled holes; No chips, dings or cracks. No stress lines or crazing. A few minor scratches and nicks here and there. Decal is in fair condition. Overall, this is a really nice bow in excellent condition for its age.