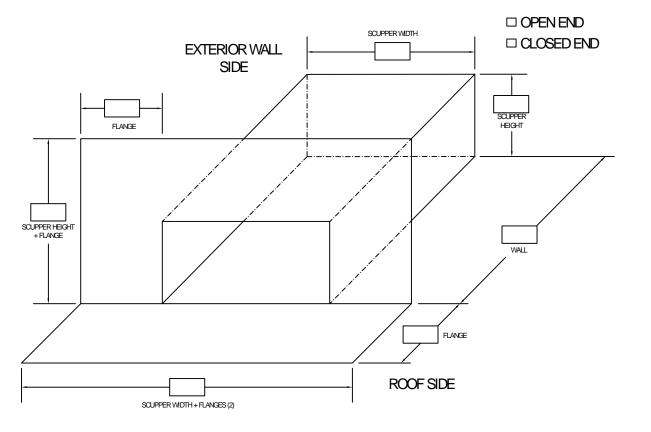

## Architectural Products

MATERIAL (please choose one):

| WINTERINAL (Product officer).                                                   |                                                                                   |
|---------------------------------------------------------------------------------|-----------------------------------------------------------------------------------|
| ☐ 24 GA Steel☐ 22 GA Steel☐ .032 Aluminum                                       | <ul><li>□ .040 Aluminum</li><li>□ .050 Aluminum</li><li>□ .063 Aluminum</li></ul> |
| Other: Color: Finish:                                                           |                                                                                   |
| Quantities:                                                                     |                                                                                   |
| QUANTITY  OUTLET SIZE (IF END IS CLOSED)  (FIELD INSTALLED)                     |                                                                                   |
| UNIT Fabrication Requirements:                                                  |                                                                                   |
| ☐ Pop Rivet & Sealed                                                            | ☐ Welded (see note)*                                                              |
| Installation:  1) Use roofing manufacturers flange width for roof side to allow |                                                                                   |

proper flashing.

2) Welded units recommended. 3) Welded units are post painted finish.

Sheet of .