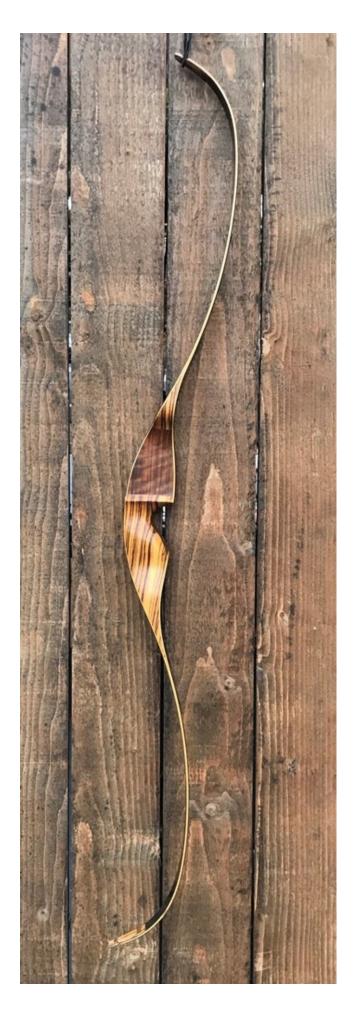

YEAR: 1969 (+/-) MAKE: Shakespeare MODEL: Super Necedah X-30 HAND: Right DRAW WEIGHT: 45# AMO LENGTH: 54" PRICE: \$159.00 SHIPPING: \$19.00 TOTAL COST: \$178.00

DESCRIPTION: Beautiful Super Necedah X-30 made of Zebrawood, Great looking and performing bow. Comfortable pistol grip. Riser is in mint condition. Decals are in mint condition. No delamination; no cracks; limbs are straight. Overlay tips are in great condition. No stress cracks or crazing. A couple of faint hairline stress lines. A few minor scratches and scuffs on the limbs . This is a really nice bow in excellent condition for its age. It sold for \$75 in 69, which would be \$515 in 2019 inflation adjusted dollars.