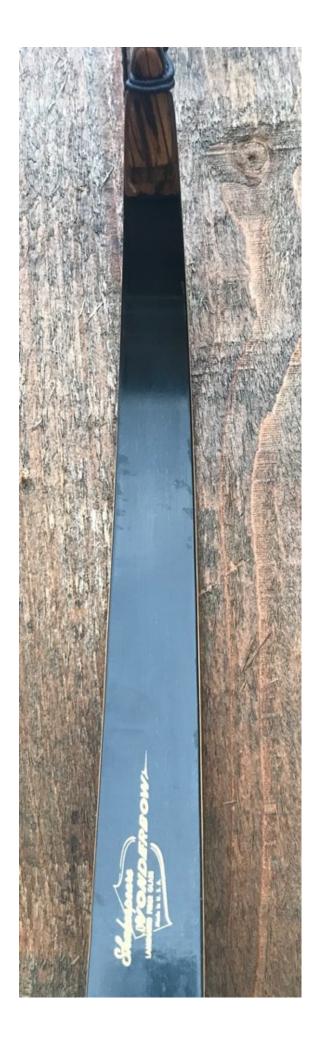

YEAR: 1969 (+/-) MAKE: Shakespeare MODEL: Super Necedah X-30 HAND: Right DRAW WEIGHT: 45# AMO LENGTH: 54" PRICE: \$159.00 SHIPPING: \$19.00 TOTAL COST: \$178.00

DESCRIPTION: Beautiful Super Necedah X-30 made of Zebrawood, Great looking and performing bow. Comfortable pistol grip. Riser is in mint condition. Decals are in mint condition. No delamination; no cracks; limbs are straight. Overlay tips are in great condition. No stress cracks or crazing. A couple of faint hairline stress lines. A few minor scratches and scuffs on the limbs . This is a really nice bow in excellent condition for its age. It sold for \$75 in 69, which would be \$515 in 2019 inflation adjusted dollars.