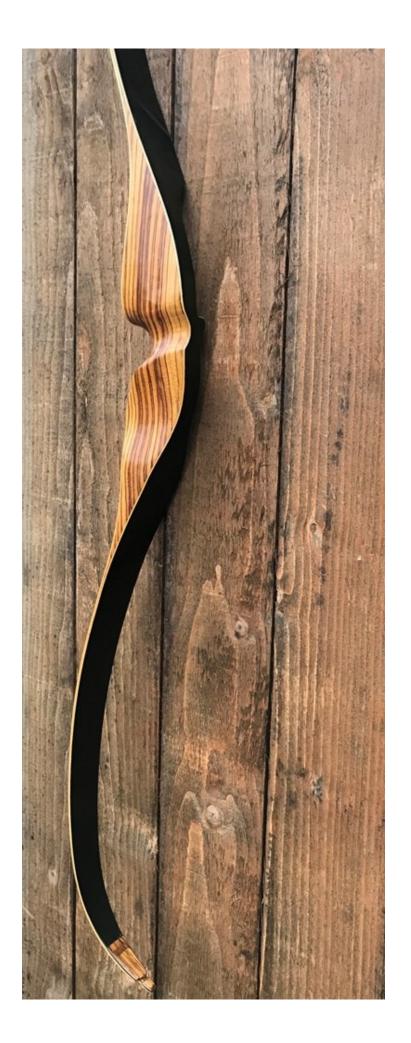

YEAR: 1969 (+/-) MAKE: Shakespeare MODEL: Super Necedah X-30 HAND: Right DRAW WEIGHT: 45# AMO LENGTH: 54" PRICE: \$159.00 SHIPPING: \$19.00 TOTAL COST: \$178.00

DESCRIPTION: Beautiful Super Necedah X-30 made of Zebrawood, Great looking and performing bow. Comfortable pistol grip. Riser is in mint condition. Decals are in mint condition. No delamination; no cracks; limbs are straight. Overlay tips are in great condition. No stress cracks or crazing. A couple of faint hairline stress lines. A few minor scratches and scuffs on the limbs . This is a really nice bow in excellent condition for its age. It sold for \$75 in 69, which would be \$515 in 2019 inflation adjusted dollars.