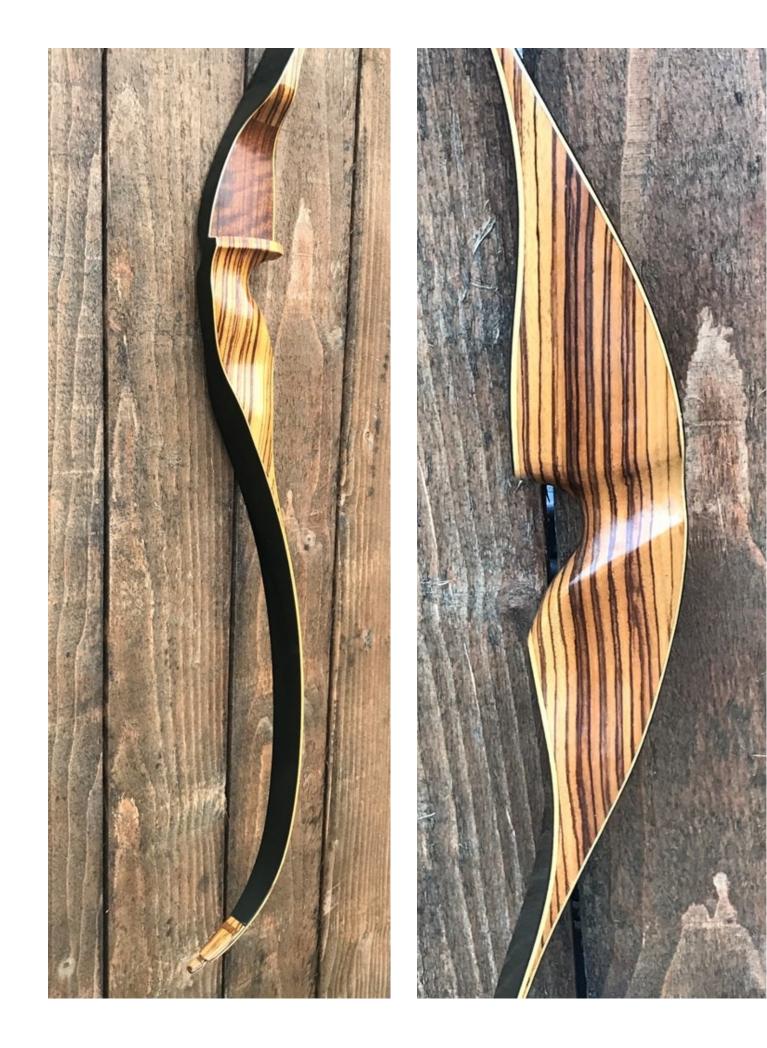

YEAR: 1969 (+/-) MAKE: Shakespeare MODEL: Super Necedah X-30 HAND: Right DRAW WEIGHT: 45# AMO LENGTH: 54" PRICE: \$159.00 SHIPPING: \$19.00 TOTAL COST: \$178.00

DESCRIPTION: Beautiful Super Necedah X-30 made of Zebrawood, Great looking and performing bow. Comfortable pistol grip. Riser is in mint condition. Decals are in mint condition. No delamination; no cracks; limbs are straight. Overlay tips are in great condition. No stress cracks or crazing. A couple of faint hairline stress lines. A few minor scratches and scuffs on the limbs . This is a really nice bow in excellent condition for its age. It sold for \$75 in 69, which would be \$515 in 2019 inflation adjusted dollars.