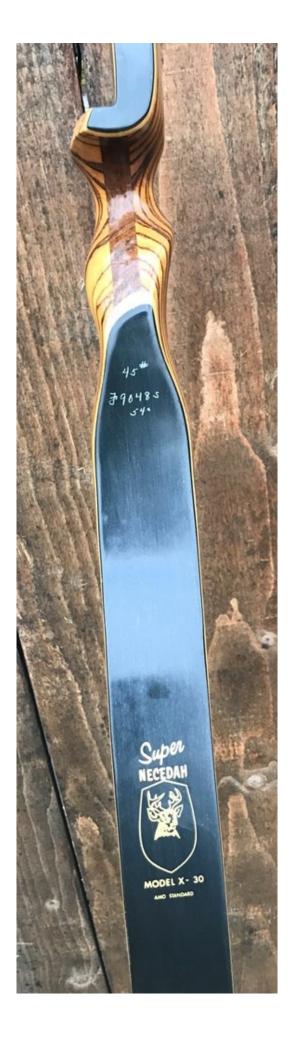

YEAR: 1969 (+/-) MAKE: Shakespeare MODEL: Super Necedah X-30 HAND: Right DRAW WEIGHT: 45# AMO LENGTH: 54" PRICE: \$159.00 SHIPPING: \$19.00 TOTAL COST: \$178.00

DESCRIPTION: Beautiful Super Necedah X-30 made of Zebrawood, Great looking and performing bow. Comfortable pistol grip. Riser is in mint condition. Decals are in mint condition. No delamination; no cracks; limbs are straight. Overlay tips are in great condition. No stress cracks or crazing. A couple of faint hairline stress lines. A few minor scratches and scuffs on the limbs . This is a really nice bow in excellent condition for its age. It sold for \$75 in 69, which would be \$515 in 2019 inflation adjusted dollars.