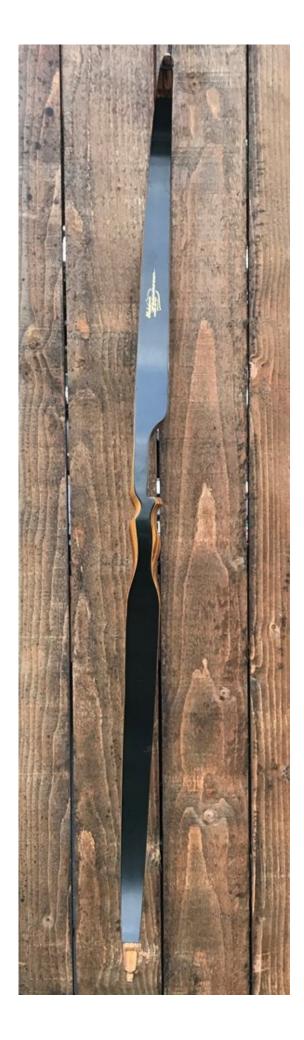

YEAR: 1969 (+/-) MAKE: Shakespeare MODEL: Super Necedah X-30 HAND: Right DRAW WEIGHT: 45# AMO LENGTH: 54" PRICE: \$159.00 SHIPPING: \$19.00 TOTAL COST: \$178.00

DESCRIPTION: Beautiful Super Necedah X-30 made of Zebrawood, Great looking and performing bow. Comfortable pistol grip. Riser is in mint condition. Decals are in mint condition. No delamination; no cracks; limbs are straight. Overlay tips are in great condition. No stress cracks or crazing. A couple of faint hairline stress lines. A few minor scratches and scuffs on the limbs . This is a really nice bow in excellent condition for its age. It sold for \$75 in 69, which would be \$515 in 2019 inflation adjusted dollars.