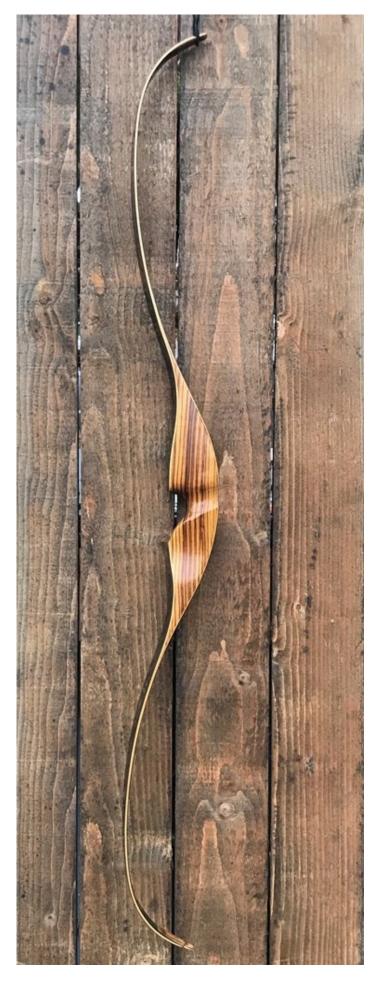

YEAR: 1969 (+/-) MAKE: Shakespeare MODEL: Super Necedah X-30 HAND: Right DRAW WEIGHT: 45# AMO LENGTH: 54" PRICE: \$159.00 SHIPPING: \$19.00 TOTAL COST: \$178.00

DESCRIPTION: Beautiful Super Necedah X-30 made of Zebrawood, Great looking and performing bow. Comfortable pistol grip. Riser is in mint condition. Decals are in mint condition. No delamination; no cracks; limbs are straight. Overlay tips are in great condition. No stress cracks or crazing. A couple of faint hairline stress lines. A few minor scratches and scuffs on the limbs . This is a really nice bow in excellent condition for its age. It sold for \$75 in 69, which would be \$515 in 2019 inflation adjusted dollars.