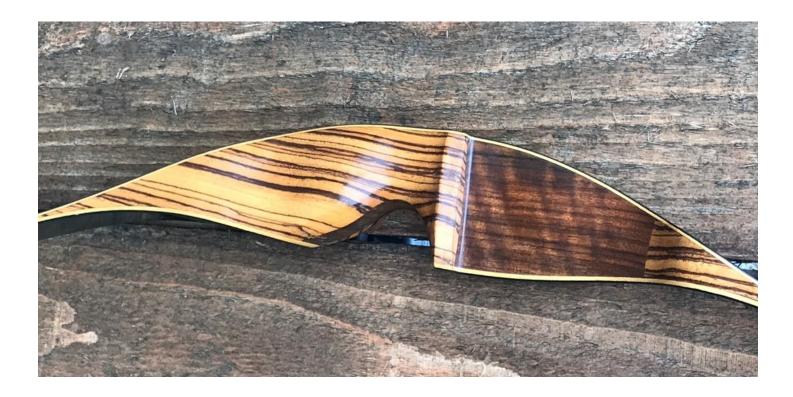

YEAR: 1969 (+/-) MAKE: Shakespeare MODEL: Super Necedah X-30 HAND: Right DRAW WEIGHT: 45# AMO LENGTH: 54" PRICE: \$159.00 SHIPPING: \$19.00 TOTAL COST: \$178.00

DESCRIPTION: Beautiful Super Necedah X-30 made of Zebrawood, Great looking and performing bow. Comfortable pistol grip. Riser is in mint condition. Decals are in mint condition. No delamination; no cracks; limbs are straight. Overlay tips are in great condition. No stress cracks or crazing. A couple of faint hairline stress lines. A few minor scratches and scuffs on the limbs . This is a really nice bow in excellent condition for its age. It sold for \$75 in 69, which would be \$515 in 2019 inflation adjusted dollars.