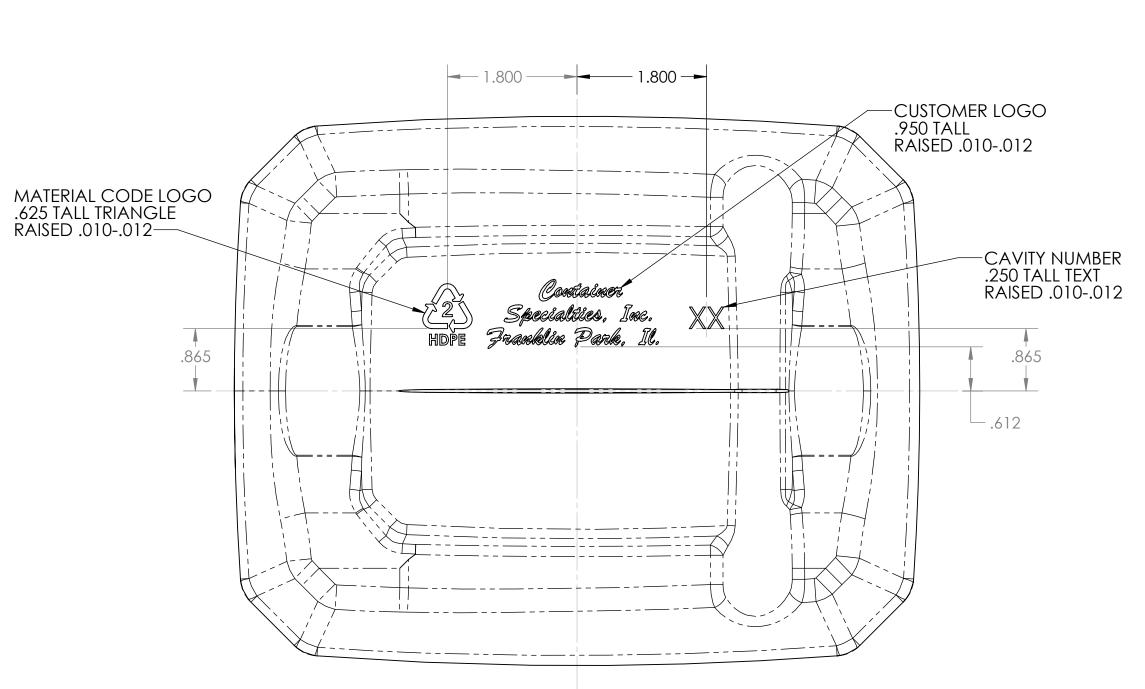

ONE SIDE ONLY
INFORMATIVE ENGRAVING
.185 TEXT HEIGHT
RAISED .008-.010

USE BALL END MILL











TOP VIEW

38mm SP 400 NECK FINISH W/SPECIAL "H" THREAD NOTES:

1. 6 THREADS PER INCH

2. 1.5 TURNS OF THREAD

3. "M" STYLE THREAD PROFILE 4. THREAD START 90 ° TO P/L IN PIN HALF

Notes:

1) Tolerances Unless Specified:
Vertical -- ±.080
Horizontal -- ±.090
Volumetric -- ±3.6 oz 2) Bot 3) Esti

| tles to be Che<br>mated Bulge |                     | MID-AMERICA   |         |              |       |                   |  |
|-------------------------------|---------------------|---------------|---------|--------------|-------|-------------------|--|
| Date: 19MAY14                 | Con                 | ntainer Data: |         | Brooklyn, MI |       | — Machining, Inc. |  |
| Date: 19MAY14                 | Weight              | 305 grams     | S       | Description: | Produ | uct Draw