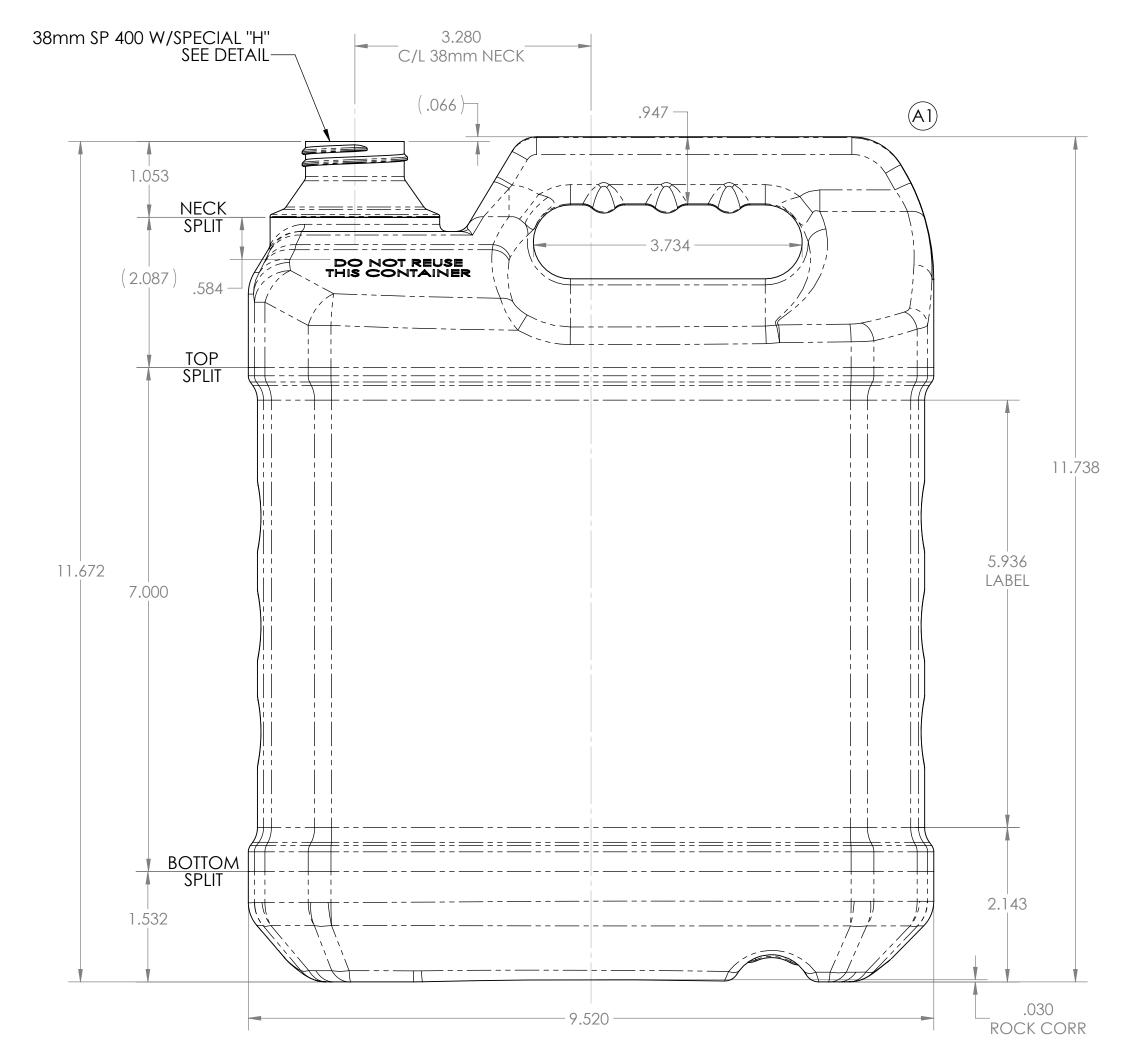

Notes:

1) Tolerances Unless Specified:
Vertical -- ±.080
Horizontal -- ±.090
Volumetric -- ±3.6 oz 2) Bot 3) Esti

| tles to be Che<br>mated Bulge |                     | MID-AMERICA   |         |              |       |                   |  |
|-------------------------------|---------------------|---------------|---------|--------------|-------|-------------------|--|
| Date: 19MAY14                 | Con                 | ntainer Data: |         | Brooklyn, MI |       | — Machining, Inc. |  |
| Date: 19MAY14                 | Weight              | 305 grams     | S       | Description: | Produ | uct Drawing       |  |
|                               | Fill Level Capacity | 320 oz Dry 1  | Product | •            |       | Gallon F Style    |  |
|                               | Overflow Capacity   | 0.57          |         |              | 2.0   | Allori Torylo     |  |