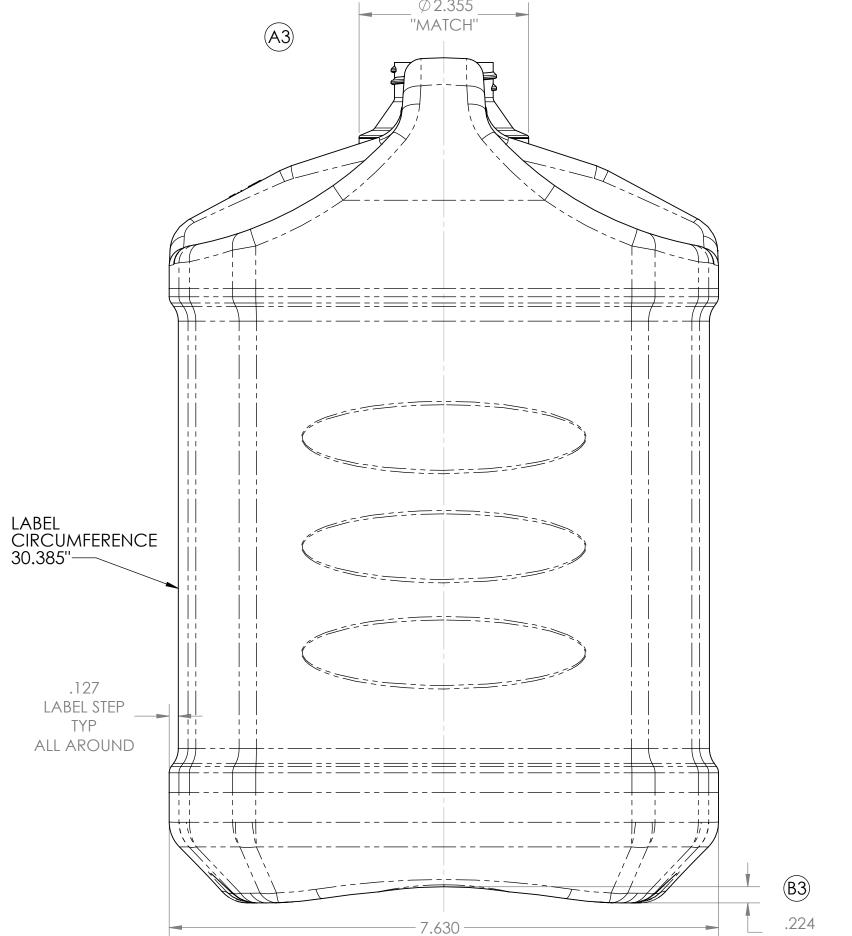

Notes:

1) Tolerances Unless Specified:
Vertical -- ±.080
Horizontal -- ±.090
Volumetric -- ±3.6 oz 2) Bot 3) Esti

| tles to be Che<br>mated Bulge |                     | MID-AMERICA   |         |              |       |                   |  |
|-------------------------------|---------------------|---------------|---------|--------------|-------|-------------------|--|
| Date: 19MAY14                 | Con                 | ntainer Data: |         | Brooklyn, MI |       | — Machining, Inc. |  |
| Date: 19MAY14                 | Weight              | 305 grams     | S       | Description: | Produ | uct Drawing       |  |
|                               | Fill Level Capacity | 320 oz Dry 1  | Product | •            |       | Gallon F Style    |  |
|                               | Overflow Capacity   | 0.57          |         |              | 2.0   | Allori Torylo     |  |