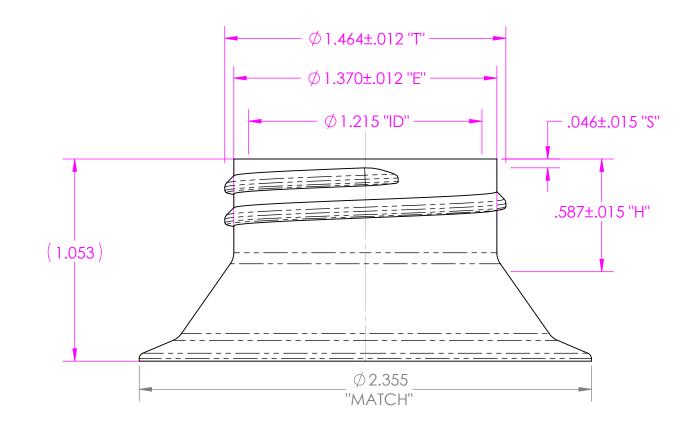

ONE SIDE ONLY
INFORMATIVE ENGRAVING
.185 TEXT HEIGHT
RAISED .008-.010

USE BALL END MILL

TOP VIEW

38mm SP 400 NECK FINISH W/SPECIAL "H" THREAD NOTES:

1. 6 THREADS PER INCH

2. 1.5 TURNS OF THREAD

3. "M" STYLE THREAD PROFILE 4. THREAD START 90 ° TO P/L IN PIN HALF