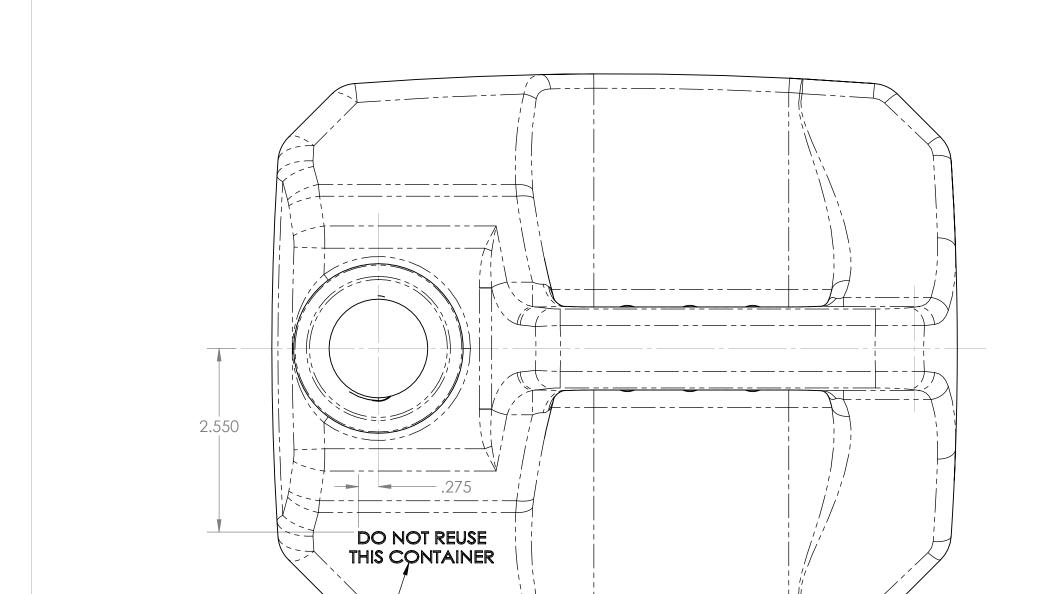

ONE SIDE ONLY
INFORMATIVE ENGRAVING
.185 TEXT HEIGHT
RAISED .008-.010

USE BALL END MILL

TOP VIEW

38mm SP 400 NECK FINISH W/SPECIAL "H" THREAD NOTES:

1. 6 THREADS PER INCH

2. 1.5 TURNS OF THREAD

3. "M" STYLE THREAD PROFILE 4. THREAD START 90 ° TO P/L IN PIN HALF