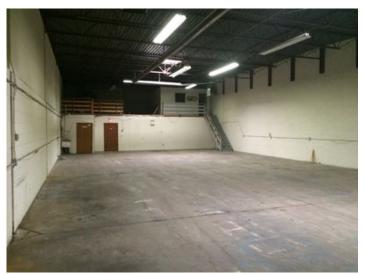

#### **Overview/Comments**

4,000 sq.ft. of light industrial for lease in Taylor Trade Center 1. 26409 Northline Rd. Mezzanine storage over office.

Call Rea Construction at 734 946-8730 for a tour.

http://www.rea-construction.net/

Space Description 4,000 sq.ft. of light industrial for lease in Taylor Trade Center 1. 26409 Northline Rd. Mezzanine storage over office. Call Rea Construction at 734 946-8730 for a tour. http://www.rea-construction.net/