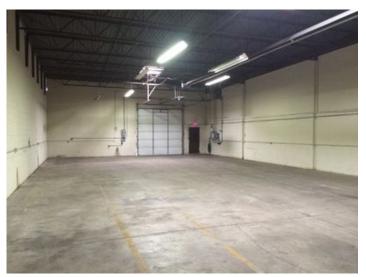

#### **Overview/Comments**

4,000 sq.ft. of light industrial for lease in Taylor Trade Center 1. 26409 Northline Rd. Mezzanine storage over office.

Call Rea Construction at 734 946-8730 for a tour.

http://www.rea-construction.net/

Space Description 4,000 sq.ft. of light industrial for lease in Taylor Trade Center 1. 26409 Northline Rd. Mezzanine storage over office. Call Rea Construction at 734 946-8730 for a tour. http://www.rea-construction.net/