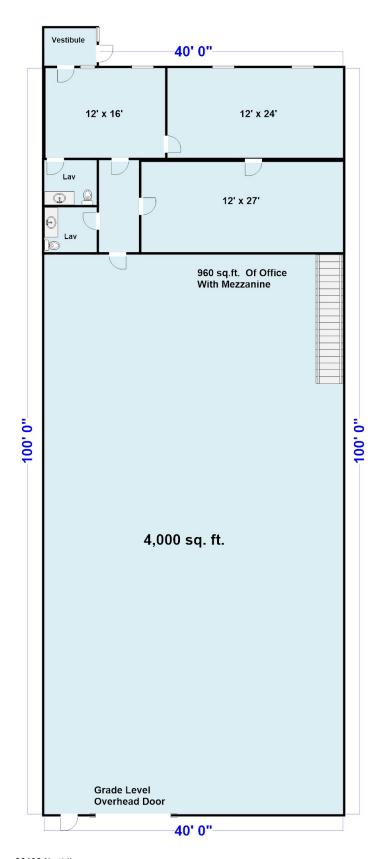

#### **Overview/Comments**

4,000 sq.ft. of light industrial for lease in Taylor Trade Center 1. 26409 Northline Rd. Mezzanine storage over office.

Call Rea Construction at 734 946-8730 for a tour.

http://www.rea-construction.net/

#### **Available Space**

Suite/Unit Number: 26409 Lease Type: **Modified Gross** Space Available: 4,000 SF Rent Escalators: Step-Up Lease Minimum Divisible: 4,000 SF Offices: Maximum Contiguous: 4.000 SF Office SF: 960 SF Space Subcategory 1: Industrial-Business Park Parking Spaces: 8 Space Subcategory 2: Warehouse/Distribution Loading Docks: 0 Space Type: Relet Drive In Bays: 1 Date Available: 09/01/2019 Ceiling Height: 18 \$6.25 PSF (Annual) 16 Lease Rate: Clear Height:

Space Description 4,000 sq.ft. of light industrial for lease in Taylor Trade Center 1. 26409 Northline Rd. Mezzanine storage over office. Call Rea Construction at 734 946-8730 for a tour. http://www.rea-construction.net/