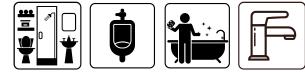

apy residue from all washable bathroom surfaces, such as tiles, taps, sanitary fixtures, shower enclosures, chrome fittings, faucets etc... Contains no aggressive acids. It can be used to clean stainless steel and chrome surfaces. Leaves a pleasant, lasting hint of fragrance in the room.

**Typical Uses** Use to clean all surfaces in bathrooms.

## How to use:

## Surfaces cleaning:

Use **RT9** in full strength. Spray the undiluted product directly on the surface to be cleaned. Agitate with brush or scouring pad. Rinse with water thoroughly.

## Floor cleaning:

Use **RT9** diluted (at a rate of 20ml to 50ml per one Liter of water). Spread the diluted product on floor and agitate with floor brush. Rinse with water. Use mop to dry. Avoid use or long contact on marble and natural stone.





**Available Packaging:** 4x5 liters 6x1000 ml Refer to SDS before using the product.







www.hygixpro.com info@hygixpro.com