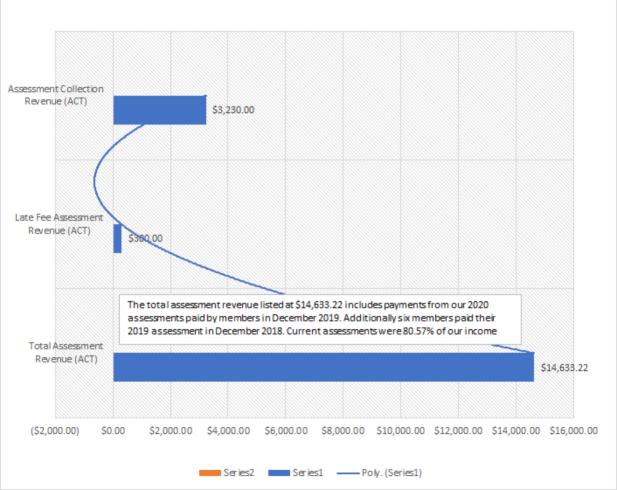

## Trinity Creeks Homeowners Association Income and Expenses Report Calendar Year 2019

| SumOfBook Balance Close of Yr                    | \$2,338.77  |         |
|--------------------------------------------------|-------------|---------|
|                                                  |             | 00.570/ |
| SumOfTotal Assessment Revenue (ACT)              | \$14,633.22 | 80.57%  |
| SumOfLate Fee Assessment Revenue (ACT)           | \$300.00    | 1.65%   |
| SumOfAssessment Collection Revenue (ACT)         | \$3,230.00  | 17.78%  |
| SumOfTotal Revenue (ACT)                         | \$18,163.22 |         |
| Total Funding Available                          | \$20,501.99 |         |
|                                                  |             |         |
| SumOfCapital Project Reserve (ACT)               | \$3,370.00  | 29.92%  |
| SumOfCambridge - Management Company Fee (ACT     | \$2,503.98  |         |
| SumOfCambridge - Clerical (ACT)                  | \$303.04    |         |
| SumOfCambridge - Postage and Office (ACT)        | \$38.76     |         |
| SumOfCambridge - Property Manager (ACT)          | \$0.00      |         |
| SumOfCambridge Total (ACT)                       | \$2,845.78  | 25.27%  |
| SumOfR and J Landscaping (ACT)                   | \$2,525.00  | 22.42%  |
| SumOfDirector Liability Insurance Coverage (ACT) | \$1,199.50  | 10.65%  |
| SumOfAnnual Report Filing (ACT)                  | \$15.00     | 0.13%   |
| SumOfLegal Expense (ACT)                         | \$0.00      | 0.00%   |
| SumOfPO MailBox Expense (ACT)                    | \$106.00    | 0.94%   |
| SumOfMonument Sign Maintain (ACT)                | \$756.81    | 6.72%   |
| SumOfHOA Postage and Office Supplies (ACT)       | \$14.00     | 0.12%   |
| SumOfHOA Mise Expense (ACT)                      | \$0.00      | 0.00%   |
| SumOfHOA Collection Expense (ACT)                | \$220.00    | 1.95%   |
| SumOfHOA Website Fee (ACT)                       | \$211.04    | 1.87%   |
| SumOfTotal Expenses (ACT)                        | \$11,263.13 |         |
| Total Funding - Expenses (Balance Forward 2019)  | \$9,238.86  |         |

## HOA 2019 Income