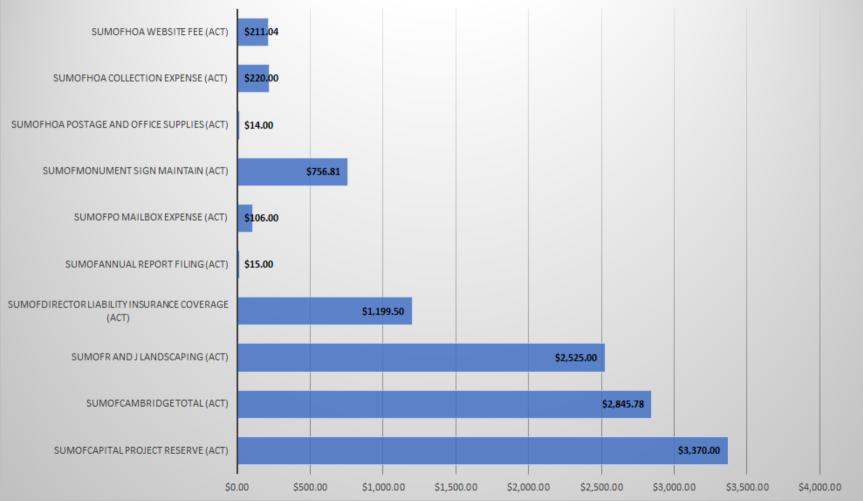

## Trinity Creeks Homeowners Association Income and Expenses Report Calendar Year 2019

| SumOfBook Balance Close of Yr                    | \$2,338.77  |         |
|--------------------------------------------------|-------------|---------|
|                                                  |             | 00.570/ |
| SumOfTotal Assessment Revenue (ACT)              | \$14,633.22 | 80.57%  |
| SumOfLate Fee Assessment Revenue (ACT)           | \$300.00    | 1.65%   |
| SumOfAssessment Collection Revenue (ACT)         | \$3,230.00  | 17.78%  |
| SumOfTotal Revenue (ACT)                         | \$18,163.22 |         |
| Total Funding Available                          | \$20,501.99 |         |
|                                                  |             |         |
| SumOfCapital Project Reserve (ACT)               | \$3,370.00  | 29.92%  |
| SumOfCambridge - Management Company Fee (ACT     | \$2,503.98  |         |
| SumOfCambridge - Clerical (ACT)                  | \$303.04    |         |
| SumOfCambridge - Postage and Office (ACT)        | \$38.76     |         |
| SumOfCambridge - Property Manager (ACT)          | \$0.00      |         |
| SumOfCambridge Total (ACT)                       | \$2,845.78  | 25.27%  |
| SumOfR and J Landscaping (ACT)                   | \$2,525.00  | 22.42%  |
| SumOfDirector Liability Insurance Coverage (ACT) | \$1,199.50  | 10.65%  |
| SumOfAnnual Report Filing (ACT)                  | \$15.00     | 0.13%   |
| SumOfLegal Expense (ACT)                         | \$0.00      | 0.00%   |
| SumOfPO MailBox Expense (ACT)                    | \$106.00    | 0.94%   |
| SumOfMonument Sign Maintain (ACT)                | \$756.81    | 6.72%   |
| SumOfHOA Postage and Office Supplies (ACT)       | \$14.00     | 0.12%   |
| SumOfHOA Mise Expense (ACT)                      | \$0.00      | 0.00%   |
| SumOfHOA Collection Expense (ACT)                | \$220.00    | 1.95%   |
| SumOfHOA Website Fee (ACT)                       | \$211.04    | 1.87%   |
| SumOfTotal Expenses (ACT)                        | \$11,263.13 |         |
| Total Funding - Expenses (Balance Forward 2019)  | \$9,238.86  |         |

## **HOA 2019 Expenses for the Year**