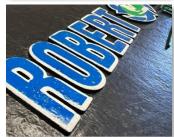

## Raised Lettering:

A great feature to take the logo on your custom rubber mud flaps to the next level. Get a precision laser 3-D look to your logo and lettering with our heavy-duty raised rubber. Make your logo stand out with this embossed effect.