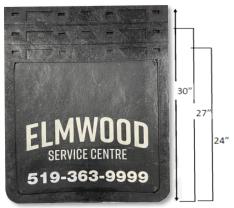

#### SILK SCREEN

| PART#      | ITEM                                       |
|------------|--------------------------------------------|
| FW2427-TRP | 3/8" DOUBLE-HEADER 24" X 27" - SILK SCREEN |
| FW2430-TRP | 3/8" TRI-HEADER 24" X 30" - SILK SCREEN    |
| FW2436-TRP | 3/8" QUAD-HEADER 24" X 36" - SILK SCREEN   |

### RAISED LETTERING

| PART#      | ITEM                                            |
|------------|-------------------------------------------------|
| FW2427-TRR | 3/8" DOUBLE-HEADER 24" X 27" - RAISED LETTERING |
| FW2430-TRR | 3/8" TRI-HEADER 24" X 30" - RAISED LETTERING    |
| FW2436-TRR | 3/8" QUAD-HEADER 24" X 36" - RAISED LETTERING   |

Quad-Header

Our most popular adjustable mud flaps are built extra thick for heavy duty performace. Perfect for multiple applications with up to four size cutout design. Complete with splashguard backing (Rainguard backing)