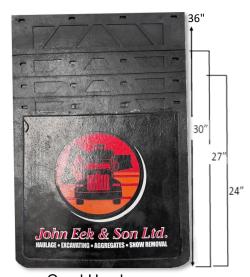

#### SILK SCREEN

| PART#      | ITEM                                       |
|------------|--------------------------------------------|
| FW2427-TRP | 3/8" DOUBLE-HEADER 24" X 27" - SILK SCREEN |
| FW2430-TRP | 3/8" TRI-HEADER 24" X 30" - SILK SCREEN    |
| FW2436-TRP | 3/8" QUAD-HEADER 24" X 36" - SILK SCREEN   |

### RAISED LETTERING

| PART#      | ITEM                                            |
|------------|-------------------------------------------------|
| FW2427-TRR | 3/8" DOUBLE-HEADER 24" X 27" - RAISED LETTERING |
| FW2430-TRR | 3/8" TRI-HEADER 24" X 30" - RAISED LETTERING    |
| FW2436-TRR | 3/8" QUAD-HEADER 24" X 36" - RAISED LETTERING   |

Quad-Header

Our most popular adjustable mud flaps are built extra thick for heavy duty performace. Perfect for multiple applications with up to four size cutout design. Complete with splashguard backing (Rainguard backing)