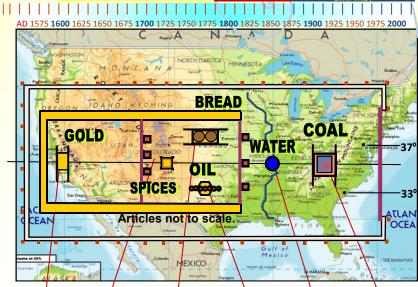

### THE TABERNACLE

The USA can resemble the Tabernacle of Israel, each articles representing a specific element corresponding to a natural resources and its subsequent judgment.

- 1. CURTAIN ENTRANCE Eastern Coast -Immigration issues/secure borders/'terrorism'
- 2. ALTAR OF SACRIFICE coal mines closing down/nuclear radiation from Japan over the US
- 3. LAVER OF WASHING Mississippi flooding the Midwest
- 4. TABLE OF BREAD Bread Basket poised with GMOs
- 5. CANDLE STICK
- Oil region causing Gulf oil spills 6 ALTAR OF INCENSE
- Mineral wealth, mega fires in West
- 7. INNER CURTAIN Continental Divide Rocky Mountain
- 8. ARK OF THE COVENANT The Gold Rush and subsequent 'wealth" looted by