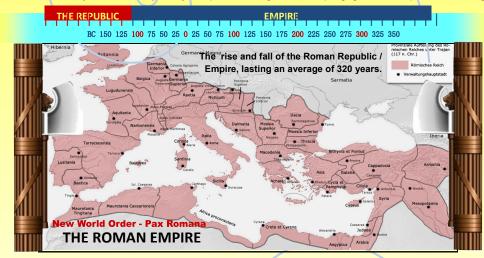

# FALL OF THE REPUBLICS THE COMING NATIONAL JUDGMENT

The purpose of this illustration is to compare the USA with the Fall of Rome in the simplistic of terms. The USA has long been compared to ancient Rome; as the New Rome, the New Atlantis, its successor. With its similar symbols, architecture and laws; they also mirror their development – rise and fall. There appears to be a similar pattern of ascent and decline. What has blessed the USA and made her a Super Power is now turning into a 'curse' and its downfall. The relative timelines will be compared to how the LORD in the Old Testament disciples Nations when it got to the point of no-return. There were 5 Stages of Disciple. The last was exile and bondage. Has the USA entered or about to enter the final stage of Divine Disciple?

> The causes for the Fall of Rome are disputed but it fell in the ~400s AD from within due to decay, corruption, tavation and immorality. Both Rome and the USA started as idealistic Republics and transformed into a World Empires. For Rome, the economy collapsed as the infrastructure decayed and immorality and injustice predominated government; it plunging most of Europe into the Dark Ages.