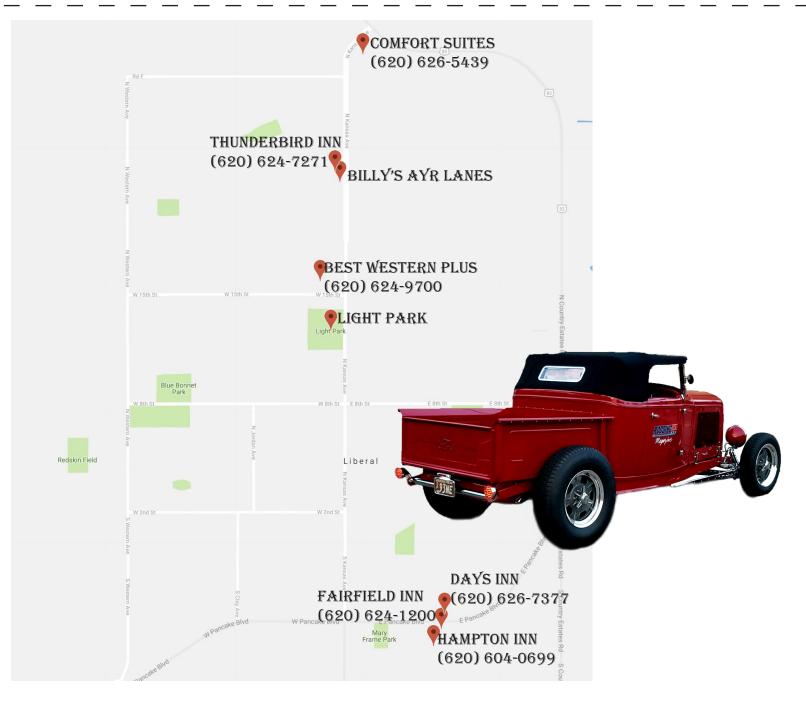

PRE-REGISTRATION- \$20, (\$25 DAY OF SHOW)
MAKE CHECKS PAYABLE TO: YELLOW BRICK ROAD CAR SHOW. MAIL TO 2050 N KANSAS AVE, LIBERAL, KS 67901.

YELLOW BRICK ROAD CAR SHOW 2050 N KANSAS AVE. LIBERAL, KS 67901