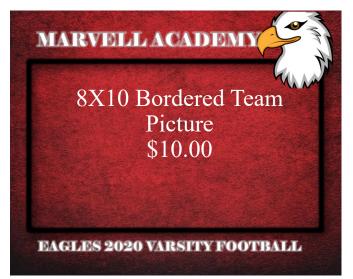

## Athlete Name

Parent Email

Phone Number

Sport

| ITEM                                                                                                        | PRICE   | QTY | TOTAL |
|-------------------------------------------------------------------------------------------------------------|---------|-----|-------|
| EagleMate                                                                                                   | \$12.00 |     |       |
| Bordered Team                                                                                               | \$10.00 |     |       |
| 8x10 Individual                                                                                             | \$ 7.00 |     |       |
| 2-5x7 Individual                                                                                            | \$ 7.00 |     |       |
| 4-3x5 Individual                                                                                            | \$ 7.00 |     |       |
| 8-2x3 Individual                                                                                            | \$ 7.00 |     |       |
| Total Package (1 of Each item)                                                                              | \$45.00 |     |       |
| Digital USB only<br>(You Print your own)<br>Incl. EagleMate, Boardered<br>Team Pic, Indivual Picture        | \$25.00 |     |       |
| Digital USB ADD-ON<br>(with any print purchase)<br>Incl. EagleMate, Boardered<br>Team Pic, Indivual Picture | \$10.00 |     |       |
| TOTAL DUE                                                                                                   |         |     |       |