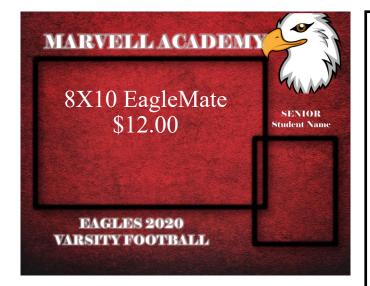

## Athlete Name

Parent Email

Phone Number

Sport

| ITEM                                                                                                        | PRICE   | QTY | TOTAL |
|-------------------------------------------------------------------------------------------------------------|---------|-----|-------|
| EagleMate                                                                                                   | \$12.00 |     |       |
| Bordered Team                                                                                               | \$10.00 |     |       |
| 8x10 Individual                                                                                             | \$ 7.00 |     |       |
| 2-5x7 Individual                                                                                            | \$ 7.00 |     |       |
| 4-3x5 Individual                                                                                            | \$ 7.00 |     |       |
| 8-2x3 Individual                                                                                            | \$ 7.00 |     |       |
| Total Package (1 of Each item)                                                                              | \$45.00 |     |       |
| Digital USB only<br>(You Print your own)<br>Incl. EagleMate, Boardered<br>Team Pic, Indivual Picture        | \$25.00 |     |       |
| Digital USB ADD-ON<br>(with any print purchase)<br>Incl. EagleMate, Boardered<br>Team Pic, Indivual Picture | \$10.00 |     |       |
| TOTAL DUE                                                                                                   |         |     |       |