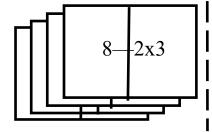

## Individual Picture Options

1 - 8x10

2 - 5x7

4 - 3x5

8-2x3

\$7.00 per Page

JV & Varsity Cheer Pictures Friday 10/23 at 8:00