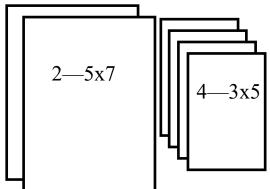

## Individual Picture Options

1 - 8x10

2 - 5x7

4 - 3x5

8-2x3

\$7.00 per Page

JV & Varsity Cheer Pictures Friday 10/23 at 8:00