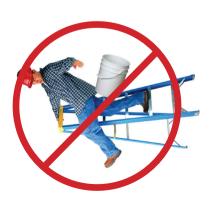

It's ideal for hospitals, pharmaceutical, or any occupied area where the danger of coring will damage any personal property or expensive equipment.

It is much safer than trying to catch a core above your head on top of a ladder.