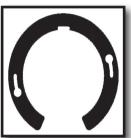

## THE CORE CATCHER

It's a drop in the bucket

This ring is designed to transform any standard five gallon bucket into a core catcher and will catch up to 8" cores!

It slides onto the bucket and gets mounted to the ceiling below where you plan to core.