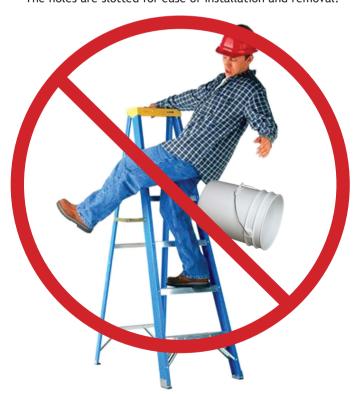

It's ideal for hospitals, pharmaceutical, or any occupied area where the danger of coring will damage any personal property or expensive equipment.

It is much safer than trying to catch a core above your head on top of a ladder.