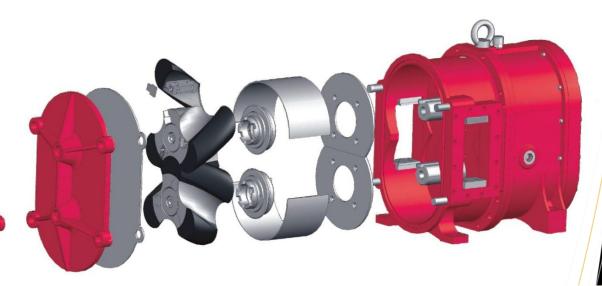

## **Rotary Lobe Pumps**

GTech USA supplies a vast variety of Rotary Lobe Positive Displacement Pumps on standard skid package or customizable to suit your needs. These pumps are superior for pumping sludge, mud and thick fluids. The Maintenance in Place design allows the quick and convenient maintenance or replacement of all wear parts, without disconnection from piping, drives or other components. Features:

- Flows Up to 5,000 gpm and 180 PSI
- Low Shear
- Reduced Life Cycle Costs
- Dry Run Capability
- Replaceable Rotor Tips and Wear Liners
- Global Service
- Significant Rotor Variety for All Models
- Replicable Rotor Tips for FL Series
- Customizable
- Maintenance in Place
- Custom Built VFD Enclosures Available