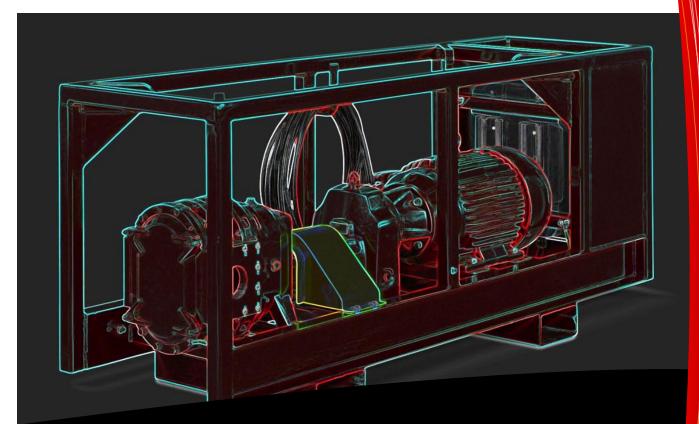

## **Rotary Lobe Pumps**

GTech USA supplies a vast variety of Rotary Lobe Positive Displacement Pumps on standard skid package or customizable to suit your needs. These pumps are superior for pumping sludge, mud and thick fluids. The Maintenance in Place design allows the quick and convenient maintenance or replacement of all wear parts, without disconnection from piping, drives or other components. Features:

- Flows Up to 5,000 gpm and 180 PSI
- Low Shear
- Reduced Life Cycle Costs
- Dry Run Capability
- Replaceable Rotor Tips and Wear Liners
- Global Service
- Significant Rotor Variety for All Models
- Replicable Rotor Tips for FL Series
- Customizable
- Maintenance in Place
- Custom Built VFD Enclosures Available