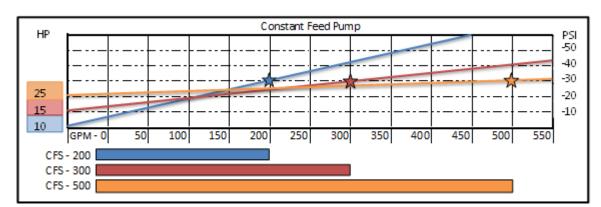

or Global Process Solutions

## **Rotary Lobe Pumps**

GTech USA supplies a vast variety of Rotary Lobe Positive Displacement Pumps on standard skid package or customizable to suit your needs. These pumps are superior for pumping sludge, mud and thick fluids. The Maintenance in Place design allows the quick and convenient maintenance or replacement of all wear parts, without disconnection from piping, drives or other components. Features:

- Flows Up to 5,000 gpm and 180 PSI
- Low Shear
- Reduced Life Cycle Costs
- Dry Run Capability
- Replaceable Rotor Tips and Wear Liners
- Global Service
- Significant Rotor Variety for All Models
- Replicable Rotor Tips for FL Series
- Customizable
- Maintenance in Place
- Custom Built VFD Enclosures Available



## **Standard Units Performance Data**