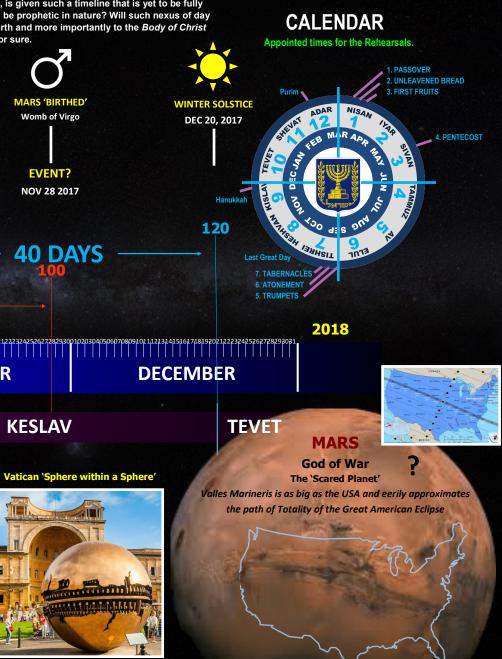

Again, like the 1st 33 day interval of time, the 2nd 40 day interval of time was apparently defined by the Creator in pegging that specific eclipse to 1 of His Fall Feasts. It was well understood that the *Great American Eclipse* that occurred on August 21 occurred on Elul 1 on the Jewish calendar. Thus, the 40 day countdown coincided with the Feast of Yom Kippur on the sunset of September 29, 2017. As researchers and Watchers took note of this amazing synchronization of time based on the signs of the Sun, Moon and the Stars, literally, the focus was just on that 1st segment of the 40 days. This study is presenting the possible inference that like the 33 day count, could there have been, is there a corresponding 40 day segment that is yet to complete or will complete a whole of time?

| 010203040506070809101112131415161718192021222324252627<br>JULY                                                              | 728293031 0102030405060708091011121314151617181920212<br>AUGUST | 2223242526272829303101020 | 010203040506070809110111213141516171819202122232425262728293<br>SEPTEMBER |              | 03101020304050607080910111213141516171819202122232425262728293<br>OCTOBER |                  | 130011020304050607080911011121314151617181920212223242596272829<br>NOVEMBER |                   |
|-----------------------------------------------------------------------------------------------------------------------------|-----------------------------------------------------------------|---------------------------|---------------------------------------------------------------------------|--------------|---------------------------------------------------------------------------|------------------|-----------------------------------------------------------------------------|-------------------|
|                                                                                                                             |                                                                 | ELUL                      | T                                                                         | SHREI        |                                                                           | HESHVA           | N                                                                           | KESLAV            |
| 5777                                                                                                                        |                                                                 |                           | 5                                                                         | 778          |                                                                           |                  |                                                                             |                   |
|                                                                                                                             |                                                                 |                           | lým mý                                                                    | demo presede | demennede demennede                                                       |                  |                                                                             | Vatican 'Sphere w |
| There is the primary notion of the 120 <i>Jubilee Year Cycle</i> and a list of numerous prophetic nuances and associations. |                                                                 |                           |                                                                           |              |                                                                           | The only observa | tion that is evident is that as                                             | JUNE I            |

For example, Moses was 120 year when he got to the edge of the Promised Land to only see it from afar. According to BibleStudy.com on the meaning of Biblical number, 120 can symbolize a divinely appointed time of waiting. The number is found in Exodus and in the Upper Room when the Disciples gathered to replace Judas, etc. The number 40 generally symbolizes a period of testing, trial or probation. Perhaps this time of waiting and testing is what the LORD is currently doing to this Last Generation.