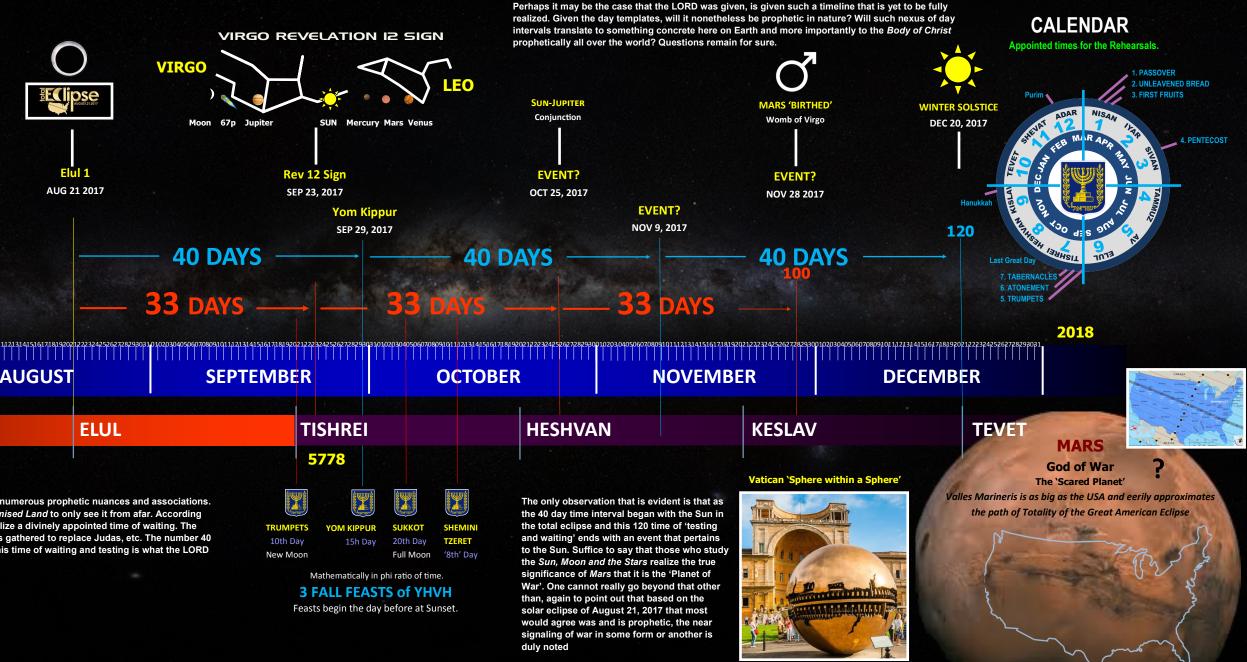

## THE 2X-FOLD PROPHETIC COUNTOWN

In the continued quest to keep watch and pray over our current disposition of time, those Followers of Christ are not without instruction. In this apparent time of waiting and watching, Titus 2 clearly instructs the Followers of Jesus on what to do. Thus pertaining to this possible time of waiting and waiting, the purpose of this study is to only depict 2 possible timelines that appear to have been initiated by the *Great American Eclipse* event that speak directly at a possible time of waiting and testing. One timeline will be based on a 33 day interval and the other will be based on a 40 day interval of time. Both timelines will be compared side by side since the solar eclipse of August 21, 2017. The reason why these 2 timelines could be significant and perhaps still prophetic is that the solar eclipse might have been and is an initiation of a countdown. In the continued quest to keep watch and pray over our current disposition of time, those Followers of Jesus on what to do. Thus pertaining to this possible time of waiting and watching, and testing. One timelines that appear to have been and is an initiation of a countdown. In the continued quest to keep watch and pray over our current disposition of time, those Followers of Jesus on what to do. Thus pertaining to this possible time of waiting and testing. One timelines that appearent time of waiting and testing. One timelines that appearent time of waiting and testing. One timelines that appearent to appearent that speak directly at a possible time of waiting and testing. One timelines that appearent on a 20 day interval site or provide the prov will be based on a 33 day interval and the other will be based on a 40 day interval of time. Both timelines will be compared side by side since the solar eclipse of August 21, 2017. The reason why these 2 timelines could be significant and perhaps still prophetic is that the solar eclipse might have been and is an initiation of a countdown.

The clue is in the day intervals that clearly established the 1st of the 3 segments of time to make a complete whole or completion of a time as 1/3 + 1/3 + 1/3 = 1 and 40 + 40 + 40 = 120. Those that study End Times and Biblical numbers will recognize the spiritual significance of such time intervals. However what will come about is pure speculation at this point. What this study only seeks to present is a 'snapshot' of the astronomical nexus points of time that the 2 timelines based on the day counts of 33 and 40 converge appear to depict astronomically. The aim is to only provide at possible astronomical countdown based on the pattern already initiated perhaps. What the end result will be or translate into a socio-politicalreligious outcome remains to be ascertained.

Again, like the 1st 33 day interval of time, the 2nd 40 day interval of time was apparently defined by the Creator in pegging that specific eclipse to 1 of His Fall Feasts. It was well understood that the *Great American Eclipse* that occurred on August 21 occurred on Elul 1 on the Jewish calendar. Thus, the 40 day countdown coincided with the Feast of Yom Kippur on the sunset of September 29, 2017. As researchers and Watchers took note of this amazing synchronization of time based on the signs of the Sun, Moon and the Stars, literally, the focus was just on that 1st segment of the 40 days. This study is presenting the possible inference that like the 33 day count, could there have been, is there a corresponding 40 day segment that is yet to complete or will complete a whole of time?

| 010203040506070809101112131415161718192021222324252627<br>JULY                                                              | 728293031 0102030405060708091011121314151617181920212<br>AUGUST | 2223242526272829303101020 | 010203040506070809110111213141516171819202122232425262728293<br>SEPTEMBER |              | 03101020304050607080910111213141516171819202122232425262728293<br>OCTOBER |                  | 130011020304050607080911011121314151617181920212223242596272829<br>NOVEMBER |                   |
|-----------------------------------------------------------------------------------------------------------------------------|-----------------------------------------------------------------|---------------------------|---------------------------------------------------------------------------|--------------|---------------------------------------------------------------------------|------------------|-----------------------------------------------------------------------------|-------------------|
|                                                                                                                             |                                                                 | ELUL                      | T                                                                         | SHREI        |                                                                           | HESHVA           | N                                                                           | KESLAV            |
| 5777                                                                                                                        |                                                                 |                           | 5                                                                         | 778          |                                                                           |                  |                                                                             |                   |
|                                                                                                                             |                                                                 |                           | lým mý                                                                    | demo presede | demennede demennede                                                       |                  |                                                                             | Vatican 'Sphere w |
| There is the primary notion of the 120 <i>Jubilee Year Cycle</i> and a list of numerous prophetic nuances and associations. |                                                                 |                           |                                                                           |              |                                                                           | The only observa | tion that is evident is that as                                             | JUNE I            |

For example, Moses was 120 year when he got to the edge of the Promised Land to only see it from afar. According to BibleStudy.com on the meaning of Biblical number, 120 can symbolize a divinely appointed time of waiting. The number is found in Exodus and in the Upper Room when the Disciples gathered to replace Judas, etc. The number 40 generally symbolizes a period of testing, trial or probation. Perhaps this time of waiting and testing is what the LORD is currently doing to this Last Generation.