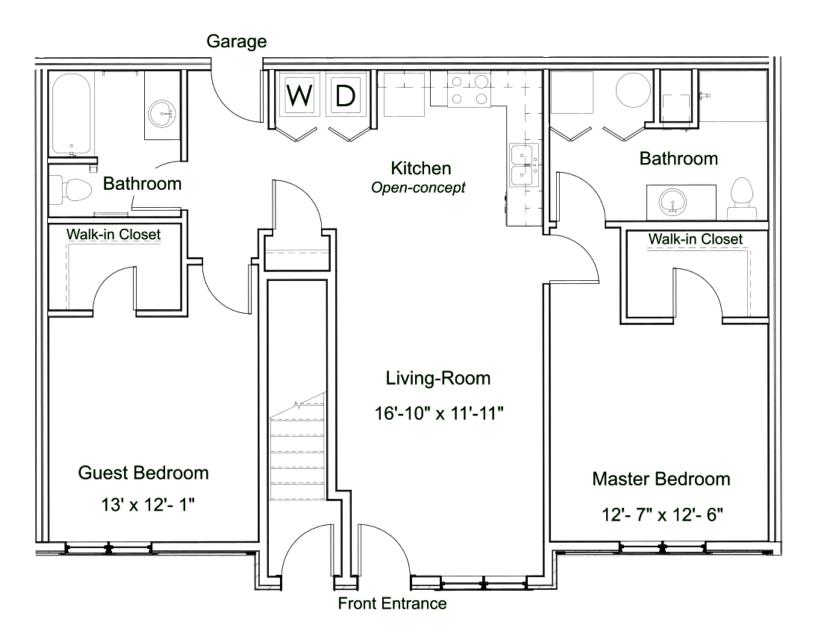

#### **Two Bedroom / Two Bathroom with Attached Garage**

1,220 Square Feet

\$1,787

Unit No.: A&B 103, 104

B4 Floor Plan