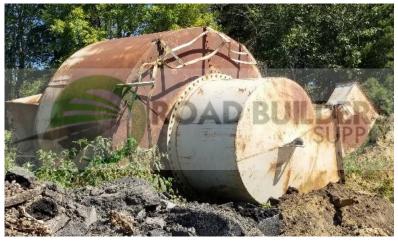

## **Used Equipment: HC001 Horizontal Cyclone**

Dust Cyclone Duct work/Stack laying near unit 36" Opening

- All equipment subject to prior sale.
- RSB strives to ensure the accuracy of all listings, but all listings are "as-is, where-is," with no implied warranty.
- All buyers are encouraged to inspect equipment personally to verify accuracy.
- All information contained in this listing sheet is confidential. It is the property of RBS and is not to be shared.
  - Road Builders Supply, LLC accepts no liability for the accuracy of the above listing.