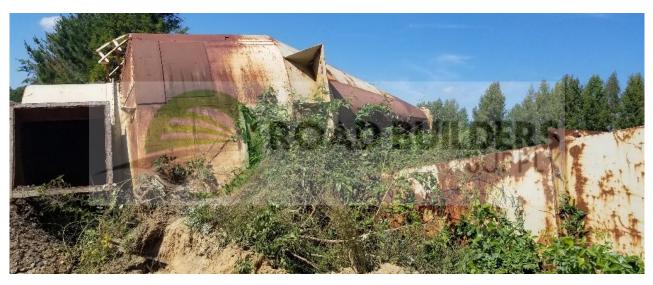

## **Used Equipment: HC001 Horizontal Cyclone**

Dust Cyclone Duct work/Stack laying near unit 36" Opening

- All equipment subject to prior sale.
- RSB strives to ensure the accuracy of all listings, but all listings are "as-is, where-is," with no implied warranty.
- All buyers are encouraged to inspect equipment personally to verify accuracy.
- All information contained in this listing sheet is confidential. It is the property of RBS and is not to be shared.
  - Road Builders Supply, LLC accepts no liability for the accuracy of the above listing.