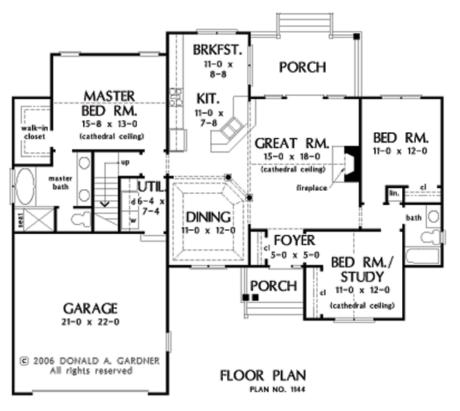

## "The Foxcroft"

#1144

LOTS: 6, 10, 14, 15, 16, 17, 18, 27, 28, 29

1,568 Sq. Ft. \*\* Total living: Bonus room: 324 Sq. Ft.

Bedrooms: 3

Baths:

59' 8" x 50' 4" House Dimensions: 15' 0" x 18' 0" Great Room: 15' 8" x 13' 0" Master Bedroom:

Number of Stories: Dwellina

Single Number: Bonus Access: 1st Floor

Finished Square Footage 1st Floor: 1,568 Sq. Ft.

Unfinished Square Footage Bonus Room: 324 Sq. Ft. Garage/Storage: 482 Sq. Ft. Porch: 180 Sq. Ft.

## **Room Information**

Bedroom #3: 11' 0" x 12' 0" x 9'

Bedroom / 11' 0" x 12' 0" x 16' 4" Cathedral Study:

Bonus Room: 11' 6" x 22' 0" x 9' Breakfast Room: 11' 0" x 8' 8" x 9'

11' 0" x 12' 0" x 10' 6" Tray Dining Room:

Fover: Garage:

5' 0" x 5' 0" x 9' 21' 0" x 22' 0" x 15' 0" x 18' 0" x 17' 5" Cathedral Great Room:

11' 0" x 7' 8" x 9' Kitchen:

Master 15' 8" x 13' 0" x 15' 7" Cathedral Bedroom:

6' 4" x 7' 4" x 9' Utility Room: