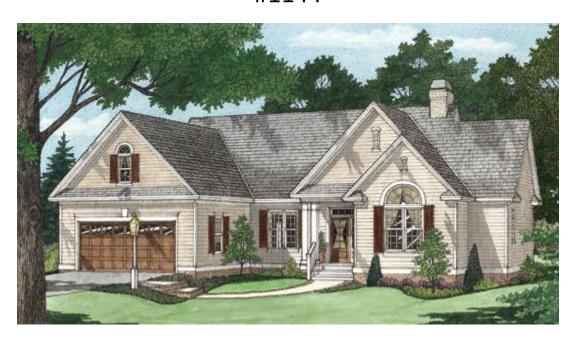

## "The Foxcroft"

#1144

LOTS: 6, 10, 14, 15, 16, 17, 18, 27, 28, 29

1,568 Sq. Ft. \*\* Total living: Bonus room: 324 Sq. Ft.

Bedrooms: 3

Baths:

59' 8" x 50' 4" House Dimensions: 15' 0" x 18' 0" Great Room: 15' 8" x 13' 0" Master Bedroom: