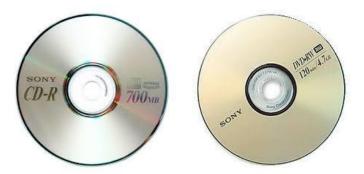

## • EXTERNAL HARD DISK

- ✓ It is used externally.
- ✓ Storage capacity is same as an internal hard disk.

• CD, DVD and Blu-ray Disc

- ✓ CDs are having less capacity approx 700 MB .
- ✓ A DVD is having more storage capacity in compare to a CD, approx 4.5 GB.
- Pen Drive