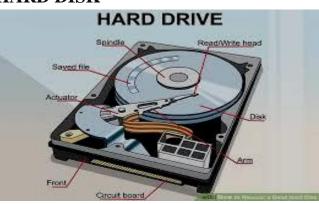

## STORAGE DEVICES

Storage device is used to store data and information for a long period of time.

• HARD DISK

- ✓ It is fixed inside the CPU cabinet.
- ✓ Its storage capacity is high.