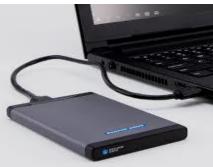

## • EXTERNAL HARD DISK

- ✓ It is used externally.
- ✓ Storage capacity is same as an internal hard disk.

• CD, DVD and Blu-ray Disc

- ✓ CDs are having less capacity approx 700 MB .
- ✓ A DVD is having more storage capacity in compare to a CD, approx 4.5 GB.
- Pen Drive