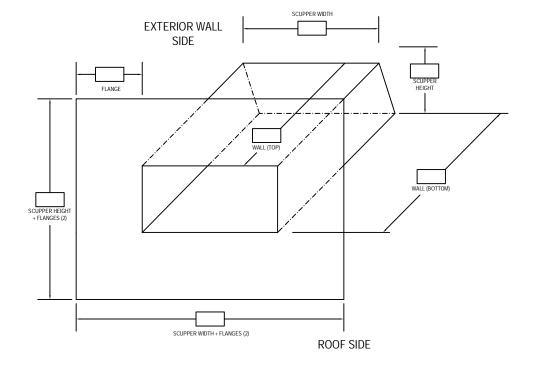

## OVER-FLOW SCUPPER BEVELED

## Installation:

- 1) Use roofing manufacturers flange width for roof side to allow proper flashing.
- 2) Welded units recommended.
- 3) Welded units are post painted finish.

Sheet of . DWG# 770-006

## Notes:

- 1) \*Accessory Welding is only available in 050 aluminum or heavier
- 2) Written approval is required prior to fabrication, contractor is responsible for all dimensions and quantities. Fabricated items are not returnable.