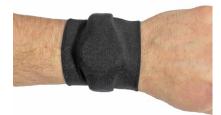

#### Part# W5 VELCRO FLAP WATCH COVER

- Non-padded double layered spandex watch protector
- Velcro flap covers the watch face
- Covers are 3" wide
- Sizes: Small, Medium, Large
- Multiple color options
- Washable and reusable