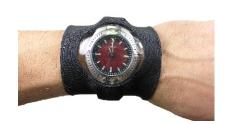

### Part# W2 WINDOWED WATCH COVER

- Non-padded double layered spandex watch protector
- Clear vinyl 2" window
- Covers are 3" wide
- Sizes: Small, Medium, Large
- Multiple color options
- Washable and reusable
- Logo can be added