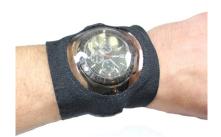

### Part# W2 WINDOWED WATCH COVER

- Non-padded double layered spandex watch protector
- Clear vinyl 2" window
- Covers are 3" wide
- Sizes: Small, Medium, Large
- Multiple color options
- Washable and reusable
- Logo can be added