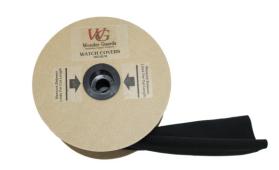

## Part# W3 ECONOMY SPOOL WATCH COVERS

- Economical non-padded single layer spandex watch protector
- Requires employee to cut cover from spool as needed
- Each cardboard spool contains a quantity of 5 connected tubes
- Each spool contains 75 ring covers
- Sizes: Small, Medium, Large
- Available in black only
- Logo can NOT be added

# **CUT & BAG OPTION**

- We offer these cover precut to 3" wide and bagged
- This option is sold by the tube which contains 15 covers each