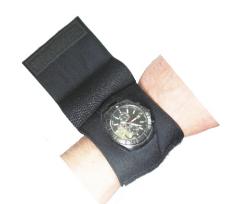

#### Part# W5 VELCRO FLAP WATCH COVER

- Non-padded double layered spandex watch protector
- Velcro flap covers the watch face
- Covers are 3" wide
- Sizes: Small, Medium, Large
- Multiple color options
- Washable and reusable