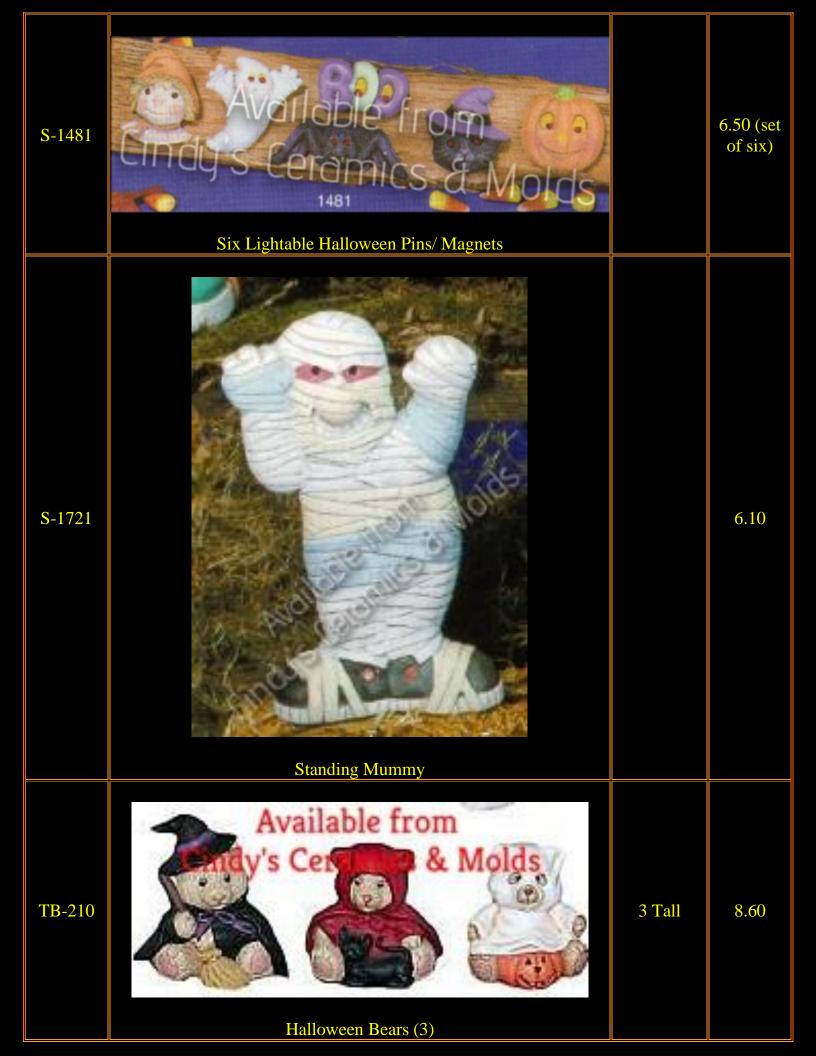

| W-906   | <image/> <image/> | 1 <sup>1</sup> /2 Tall to<br>2 <sup>1</sup> /4 Tall | 5.00 (set<br>of eight) |
|---------|-------------------|-----------------------------------------------------|------------------------|
| WH-1830 | Witch Mouse       | Approx. 10<br>Tall                                  | 15.00                  |
| WH-1831 | Wizard Mouse      | Approx. 10<br>Tall                                  | 15.00                  |
| HC-184  | <image/> <image/> | 2 Tall                                              | 6.00 (set<br>of three) |