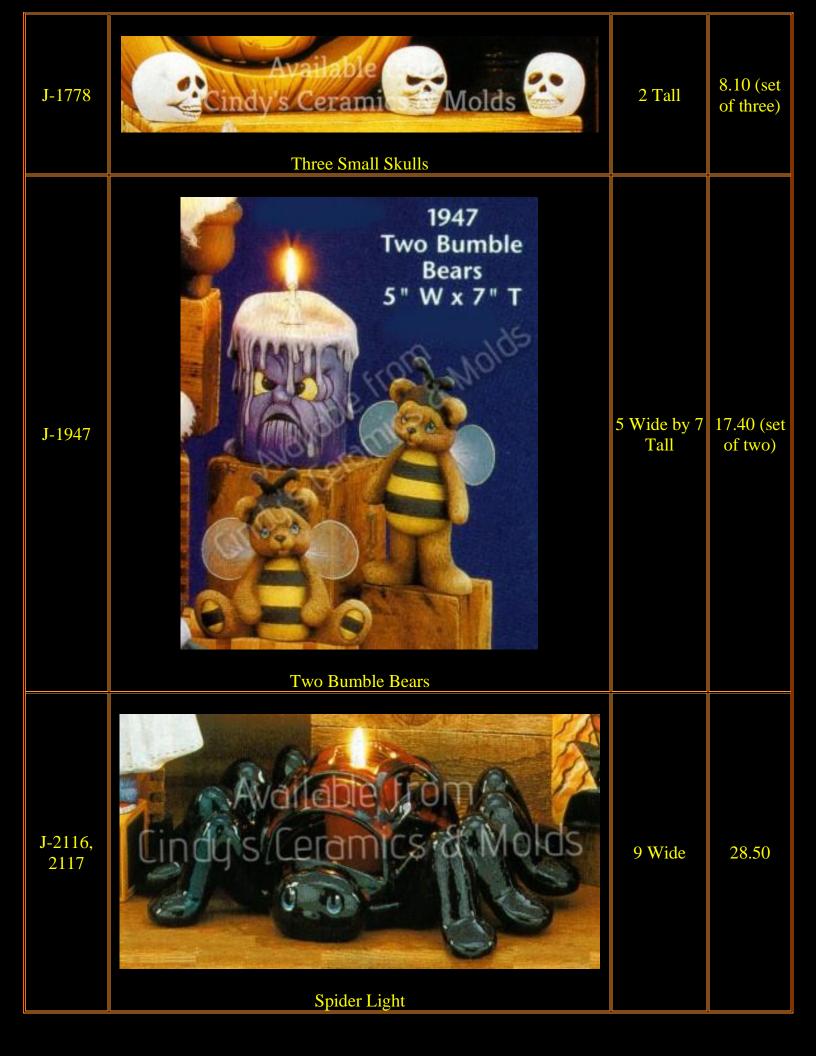

| G-11175 | <image/> <image/> | 5.5 & 6 Tall | 18.00 (set<br>of two) |
|---------|-------------------|--------------|-----------------------|
| G-11306 | <image/> <image/> | 6 High       | 10.00                 |