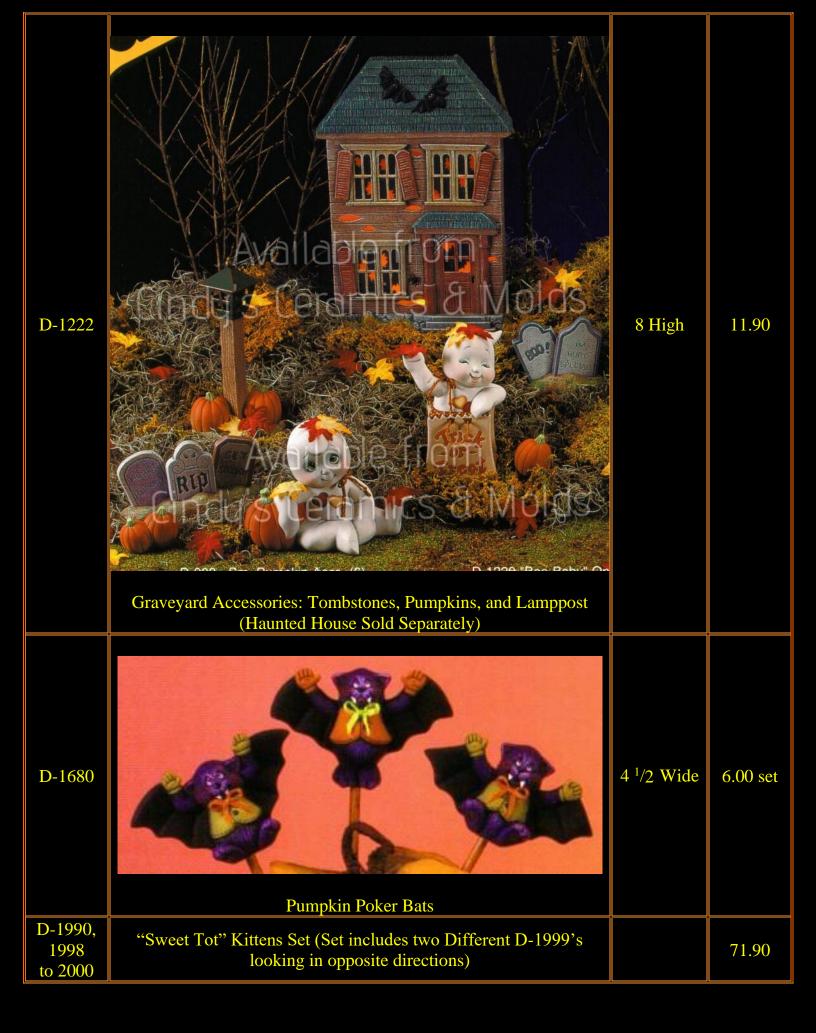

| D-898 to<br>1784 | "Sweet Tot" Halloween Set (not all items shown; two sets of fence included) |                        | 103.10             |
|------------------|-----------------------------------------------------------------------------|------------------------|--------------------|
| D-898            | Eight Cute Crows                                                            | 1 <sup>1</sup> /2 Tall | 9.00               |
| D-903            | Six Pumpkin Accessories                                                     | 1 <sup>1</sup> /2 Tall | 6.50               |
| D-904            | Brick & Rail Fence (two sections shown, priced per section)                 | 10 Long                | 10.40 each section |
| D-906            | "Sweet Tot" Corn Shock                                                      | 8 Tall                 | 13.30              |
| D-907            | "Sweet Tot" Scarecrow                                                       | 7 <sup>1</sup> /2 Tall | 11.20              |
| D-908            | "Sweet Tot" Witch                                                           | 9 Tall                 | 11.20              |
| D-909            | "Sweet Tot" Ghost                                                           | 7 <sup>3</sup> /4 Tall | 11.20              |
| D-910            | "Sweet Tot" Pumpkin Boy                                                     | 7 <sup>1</sup> /2 Tall | 11.20              |
| <b>D-911</b>     | Halloween Kittens (set of three)                                            | 3 Tall                 | 9.40               |
| D-1784           |                                                                             | 4 <sup>1</sup> /2 Tall | 4.70               |