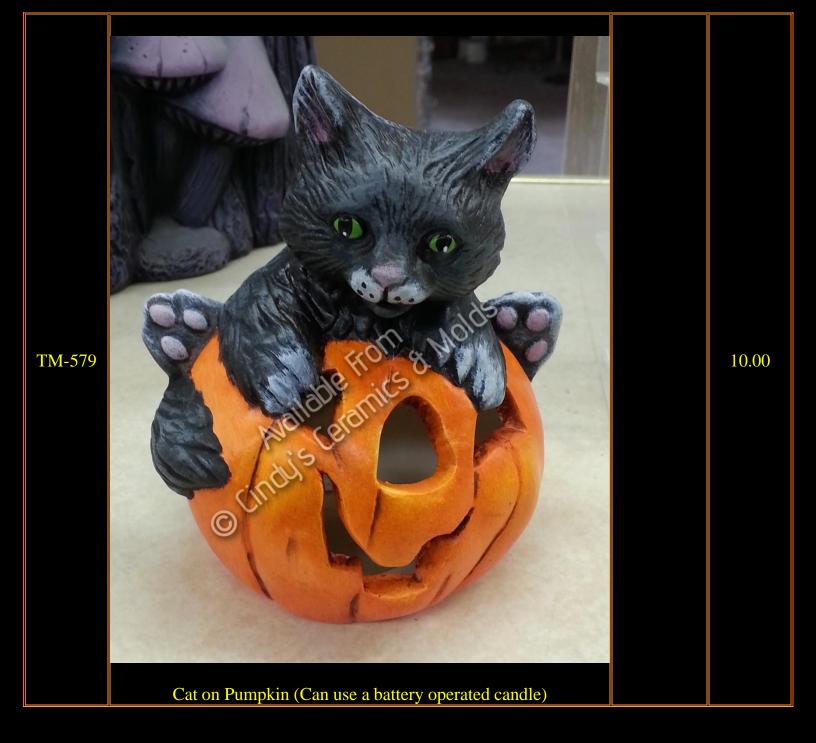

| 11 Tall | 8.60  |
| S-1732         | Image: contrast stateImage: contrast stateIm | 12 Tall | 11.90 |







| W-906   | <image/> <image/> | 1 <sup>1</sup> /2 Tall to<br>2 <sup>1</sup> /4 Tall | 5.00 (set<br>of eight) |
|---------|-------------------|-----------------------------------------------------|------------------------|
| WH-1830 | Witch Mouse       | Approx. 10<br>Tall                                  | 15.00                  |
| WH-1831 | Wizard Mouse      | Approx. 10<br>Tall                                  | 15.00                  |
| HC-184  | <image/> <image/> | 2 Tall                                              | 6.00 (set<br>of three) |