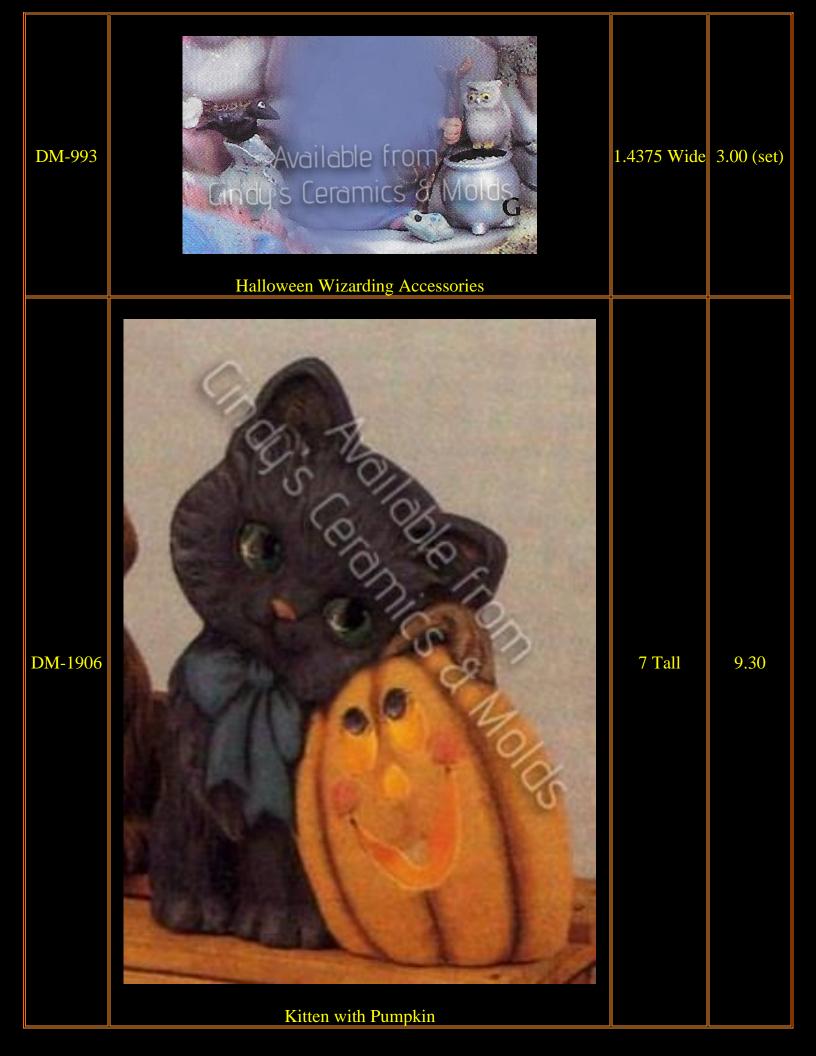

| D-898 to<br>1784 | "Sweet Tot" Halloween Set (not all items shown; two sets of fence included) |                        | 103.10             |
|------------------|-----------------------------------------------------------------------------|------------------------|--------------------|
| D-898            | Eight Cute Crows                                                            | 1 <sup>1</sup> /2 Tall | 9.00               |
| D-903            | Six Pumpkin Accessories                                                     | 1 <sup>1</sup> /2 Tall | 6.50               |
| D-904            | Brick & Rail Fence (two sections shown, priced per section)                 | 10 Long                | 10.40 each section |
| D-906            | "Sweet Tot" Corn Shock                                                      | 8 Tall                 | 13.30              |
| D-907            | "Sweet Tot" Scarecrow                                                       | 7 <sup>1</sup> /2 Tall | 11.20              |
| D-908            | "Sweet Tot" Witch                                                           | 9 Tall                 | 11.20              |
| D-909            | "Sweet Tot" Ghost                                                           | 7 <sup>3</sup> /4 Tall | 11.20              |
| D-910            | "Sweet Tot" Pumpkin Boy                                                     | 7 <sup>1</sup> /2 Tall | 11.20              |
| <b>D-911</b>     | Halloween Kittens (set of three)                                            | 3 Tall                 | 9.40               |
| D-1784           |                                                                             | 4 <sup>1</sup> /2 Tall | 4.70               |