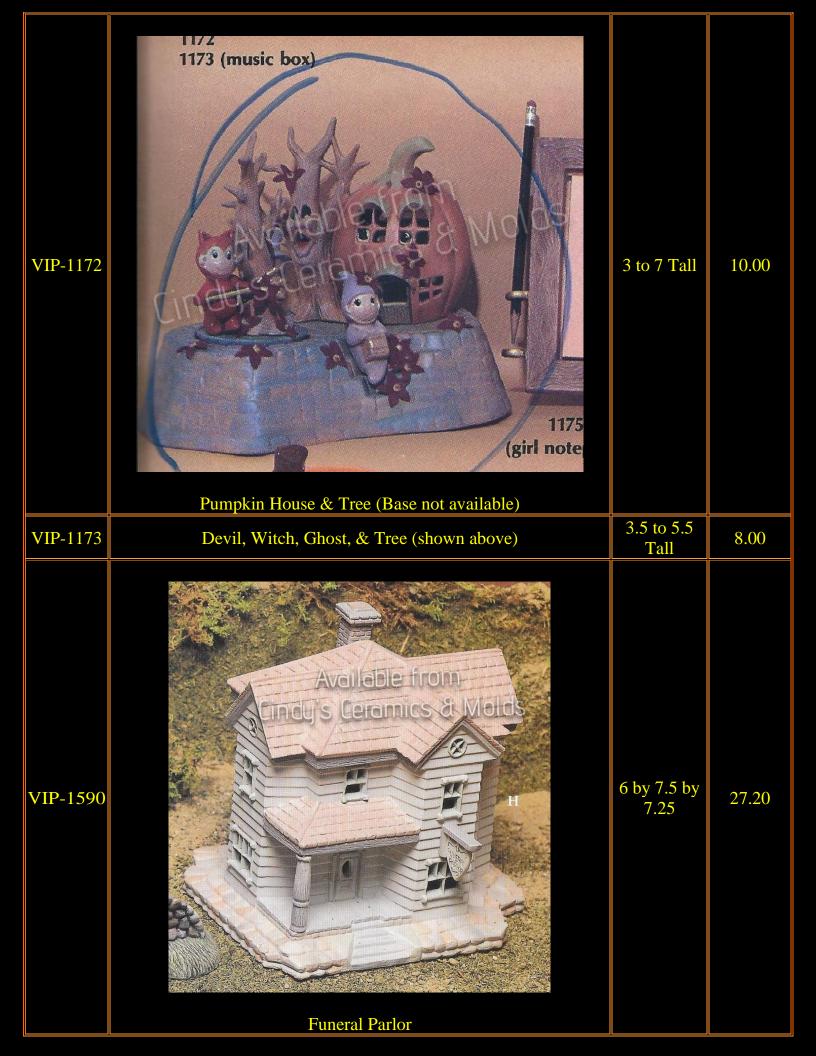

| 11 Tall | 8.60  |
| S-1732         | Image: contrast stateImage: contrast stateIm | 12 Tall | 11.90 |







| W-906   | <image/> <image/> | 1 <sup>1</sup> /2 Tall to<br>2 <sup>1</sup> /4 Tall | 5.00 (set<br>of eight) |
|---------|-------------------|-----------------------------------------------------|------------------------|
| WH-1830 | Witch Mouse       | Approx. 10<br>Tall                                  | 15.00                  |
| WH-1831 | Wizard Mouse      | Approx. 10<br>Tall                                  | 15.00                  |
| HC-184  | <image/> <image/> | 2 Tall                                              | 6.00 (set<br>of three) |