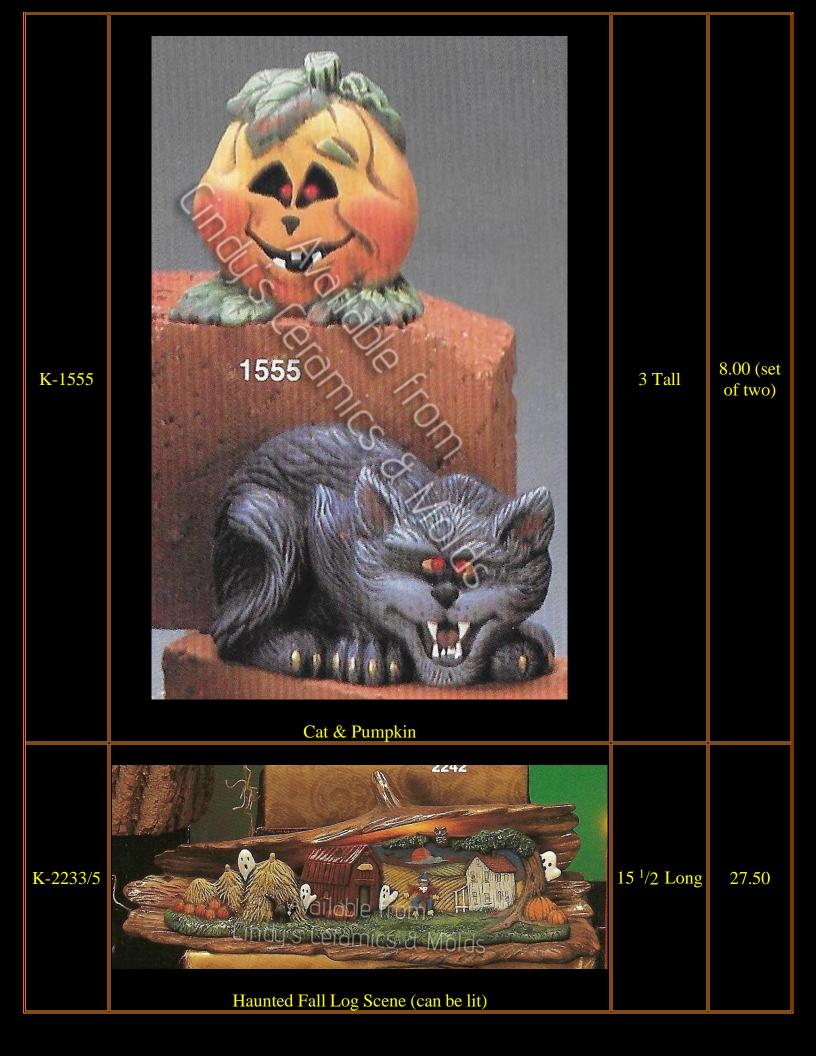

| D-898 to<br>1784 | "Sweet Tot" Halloween Set (not all items shown; two sets of fence included) |                        | 103.10             |
|------------------|-----------------------------------------------------------------------------|------------------------|--------------------|
| D-898            | Eight Cute Crows                                                            | 1 <sup>1</sup> /2 Tall | 9.00               |
| D-903            | Six Pumpkin Accessories                                                     | 1 <sup>1</sup> /2 Tall | 6.50               |
| D-904            | Brick & Rail Fence (two sections shown, priced per section)                 | 10 Long                | 10.40 each section |
| D-906            | "Sweet Tot" Corn Shock                                                      | 8 Tall                 | 13.30              |
| D-907            | "Sweet Tot" Scarecrow                                                       | 7 <sup>1</sup> /2 Tall | 11.20              |
| D-908            | "Sweet Tot" Witch                                                           | 9 Tall                 | 11.20              |
| D-909            | "Sweet Tot" Ghost                                                           | 7 <sup>3</sup> /4 Tall | 11.20              |
| D-910            | "Sweet Tot" Pumpkin Boy                                                     | 7 <sup>1</sup> /2 Tall | 11.20              |
| <b>D-911</b>     | Halloween Kittens (set of three)                                            | 3 Tall                 | 9.40               |
| D-1784           |                                                                             | 4 <sup>1</sup> /2 Tall | 4.70               |