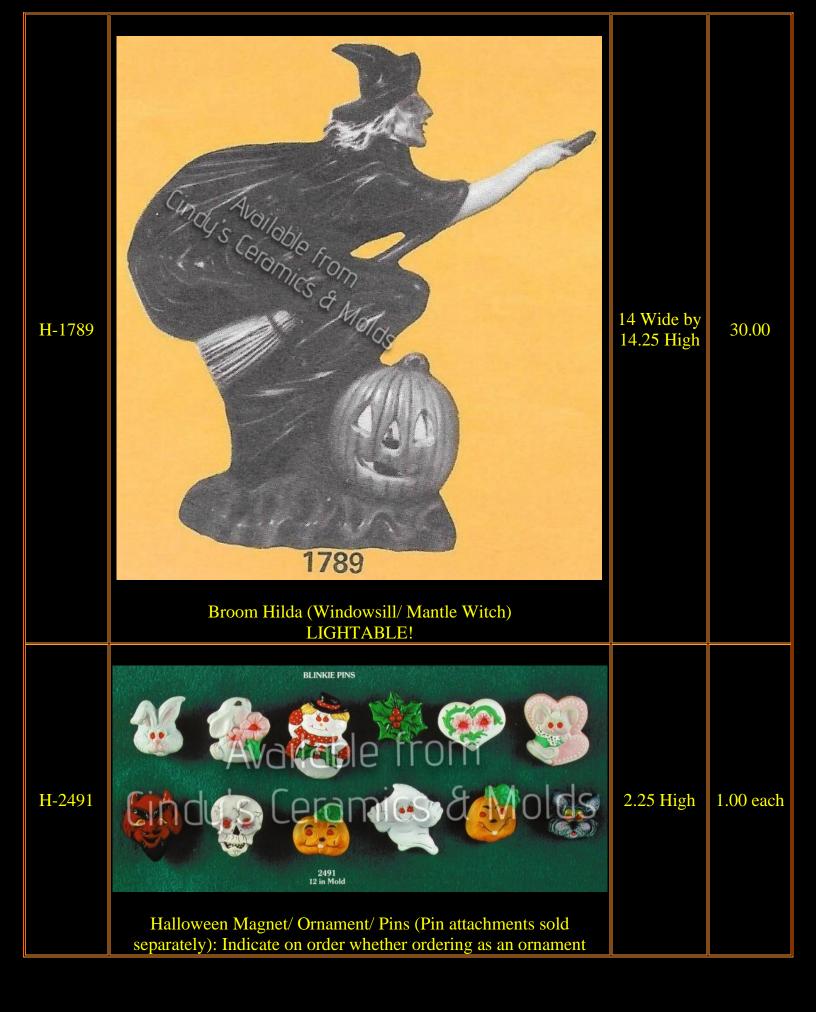

| 9 High; 8<br>Diameter | 25.20                 |



| D-1990 | <image/>                                 | 8 Diameter             | 16.90 |
|--------|------------------------------------------|------------------------|-------|
| D-1998 | Kitten "Sweet Tot" for "Welcome" Pumpkin | 7 <sup>1</sup> /2 High | 14.40 |
| D-1999 | Kitten "Sweet Tot" Sitting               | 5 <sup>1</sup> /2 High | 14.80 |

















| G-11175 | <image/> <image/> | 5.5 & 6 Tall | 18.00 (set<br>of two) |
|---------|-------------------|--------------|-----------------------|
| G-11306 | <image/> <image/> | 6 High       | 10.00                 |









| EZ-10 | Avartable from<br>underside terathies & Mabids<br>underside terathies & Mabids | 4.00 |
|-------|--------------------------------------------------------------------------------|------|
| EZ-11 | Cat on Fence Scene                                                             | 4.00 |
| EZ-12 | Flying Witch Scene                                                             | 4.00 |
| EZ-14 | Scarecrow                                                                      | 4.00 |

| LEF-11 | Witch Mouse                                                                      |        | 2.00  |
|--------|----------------------------------------------------------------------------------|--------|-------|
| LS-616 | Available from Modes<br>Available from Modes<br>Mody's Ceramics & Mo