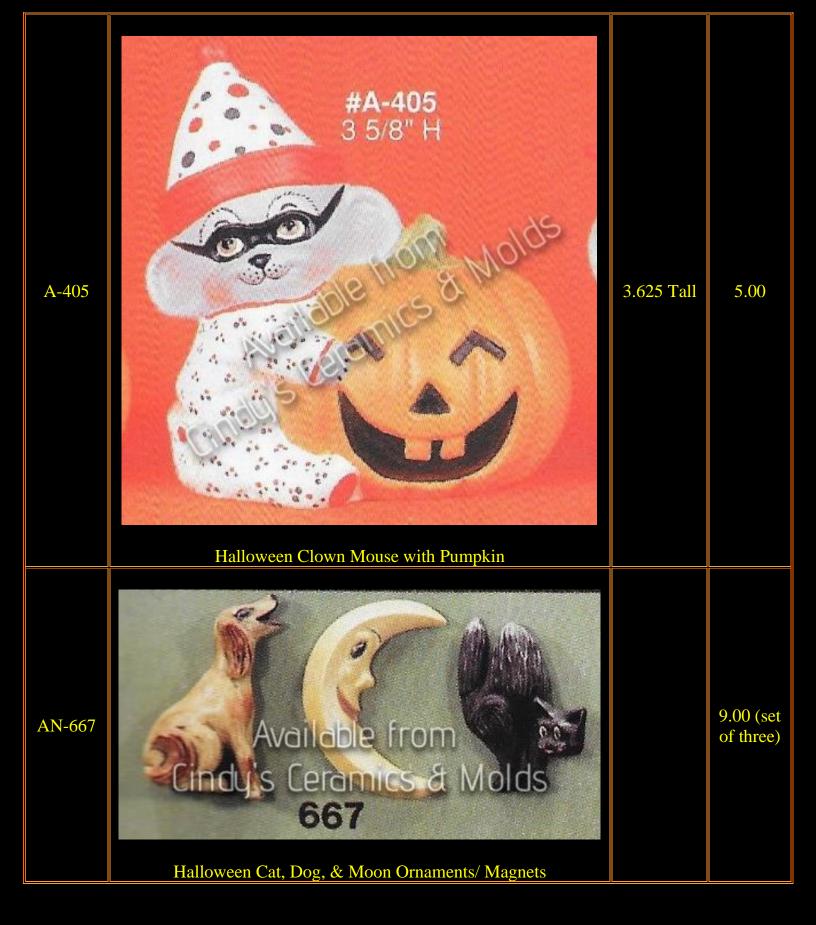

| Bisque               |
|----------------|-------------------|---------------------------------------------------------------------|----------------------|
| A-109          | <image/> <image/> | Scarecrow:<br>4.875 Tall;<br>Pumpkins:<br>.75 Tall to<br>1.875 Tall | 9.90 (set<br>of six) |





| A-219 | #A-219<br>FT F<br>Available from<br>Incus Ceramics & Molds<br>3 5/8" H<br>Scarecrow Ornament | 3 5/8 Tall | 3.50 |
|-------|----------------------------------------------------------------------------------------------|------------|------|
| A-289 | Clown Ornament                                                                               | 3 5/8 Tall | 3.50 |
| A-372 | Teddy Bear Clown Ornament                                                                    | 3 5/8 Tall | 3.50 |









| CE-1236/9 |                                                 |                              | 28.50 |
|-----------|-------------------------------------------------|------------------------------|-------|
| CE-1236   | Haunted Halloween Pumpkin Train: Engine Only    | 4.5 High by<br>5 Long        | 9.75  |
| CE-1237   | Haunted Halloween Pumpkin Train: Candy Dish     | 4.5 High by<br>5 Long        | 6.75  |
| CE-1238   | Haunted Halloween Pumpkin Train: Car with Mummy | 3.75 High<br>by 3.25<br>Long | 6.75  |
| CE-1239   | Haunted Halloween Pumpkin Train: Caboose        | 3.25 High<br>by 3.25<br>Long | 6.75  |
| C-458     | <image/> <image/>                               |                              | 6.00  |













| D-898 to<br>1784 | "Sweet Tot" Halloween Set (not all item