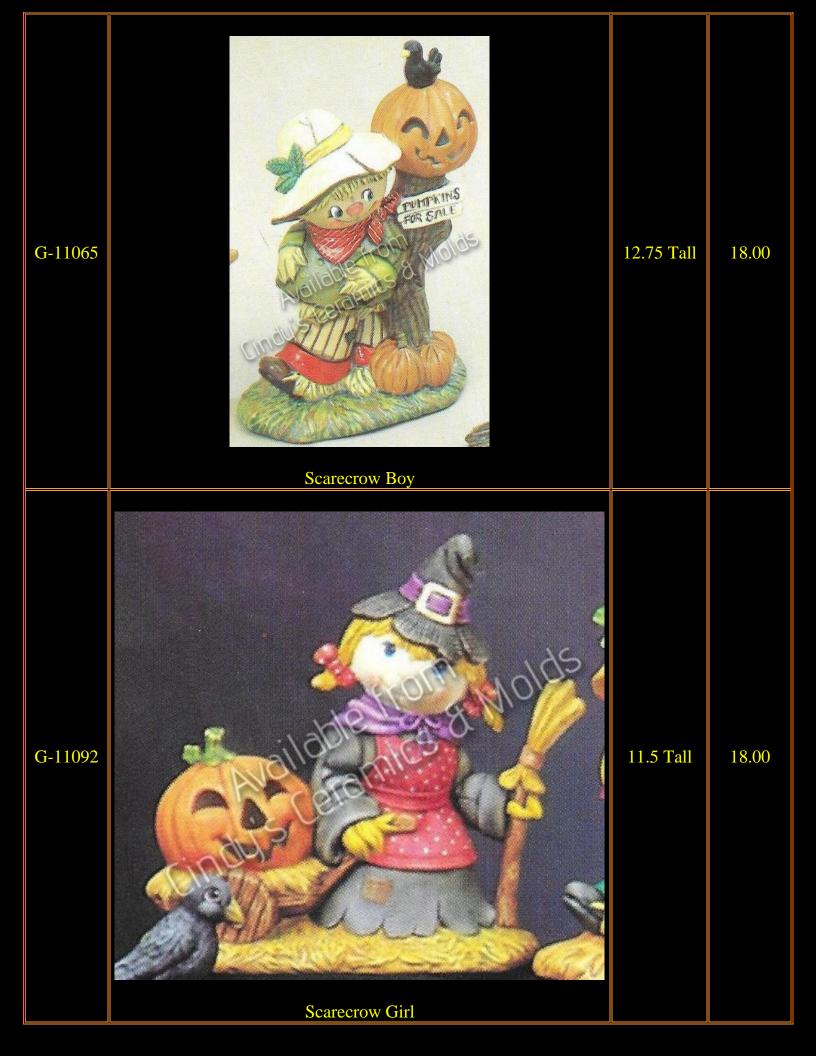

| 9 High; 8<br>Diameter | 25.20                 |



| D-1990 | <image/>                                 | 8 Diameter             | 16.90 |
|--------|------------------------------------------|------------------------|-------|
| D-1998 | Kitten "Sweet Tot" for "Welcome" Pumpkin | 7 <sup>1</sup> /2 High | 14.40 |
| D-1999 | Kitten "Sweet Tot" Sitting               | 5 <sup>1</sup> /2 High | 14.80 |

















| G-11175 | <image/> <image/> | 5.5 & 6 Tall | 18.00 (set<br>of two) |
|---------|-------------------|--------------|-----------------------|
| G-11306 | <image/> <image/> | 6 High       | 10.00                 |









| EZ-10 | Avartable from<br>underside terathies & Mabids<br>underside terathies & Mabids | 4.00 |
|-------|--------------------------------------------------------------------------------|------|
| EZ-11 | Cat on Fence Scene                                                             | 4.00 |
| EZ-12 | Flying Witch Scene                                                             | 4.00 |
| EZ-14 | Scarecrow                                                                      | 4.00 |

| LEF-11 | Witch Mouse