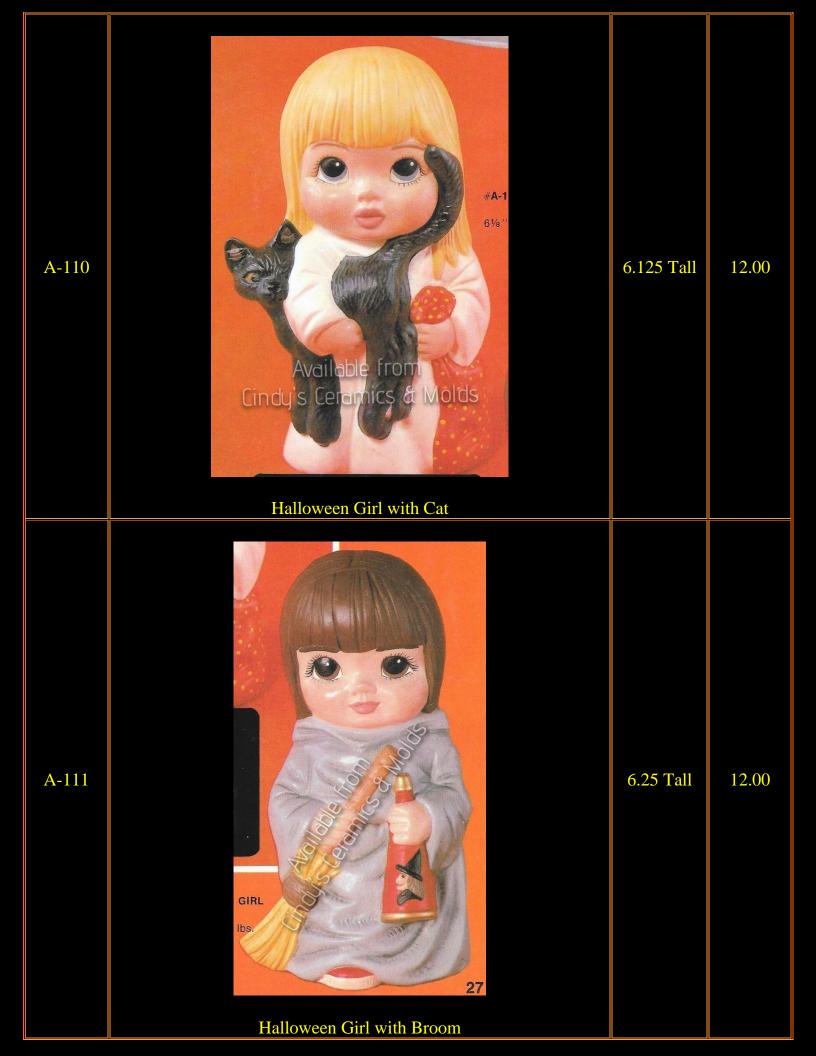

| D-898 to<br>1784 | "Sweet Tot" Halloween Set (not all items shown; two sets of fence included) |                        | 103.10             |
|------------------|-----------------------------------------------------------------------------|------------------------|--------------------|
| D-898            | Eight Cute Crows                                                            | 1 <sup>1</sup> /2 Tall | 9.00               |
| D-903            | Six Pumpkin Accessories                                                     | 1 <sup>1</sup> /2 Tall | 6.50               |
| D-904            | Brick & Rail Fence (two sections shown, priced per section)                 | 10 Long                | 10.40 each section |
| D-906            | "Sweet Tot" Corn Shock                                                      | 8 Tall                 | 13.30              |
| D-907            | "Sweet Tot" Scarecrow                                                       | 7 <sup>1</sup> /2 Tall | 11.20              |
| D-908            | "Sweet Tot" Witch                                                           | 9 Tall                 | 11.20              |
| D-909            | "Sweet Tot" Ghost                                                           | 7 <sup>3</sup> /4 Tall | 11.20              |
| D-910            | "Sweet Tot" Pumpkin Boy                                                     | 7 <sup>1</sup> /2 Tall | 11.20              |
| <b>D-911</b>     | Halloween Kittens (set of three)                                            | 3 Tall                 | 9.40               |
| D-1784           |                                                                             | 4 <sup>1</sup> /2 Tall | 4.70               |