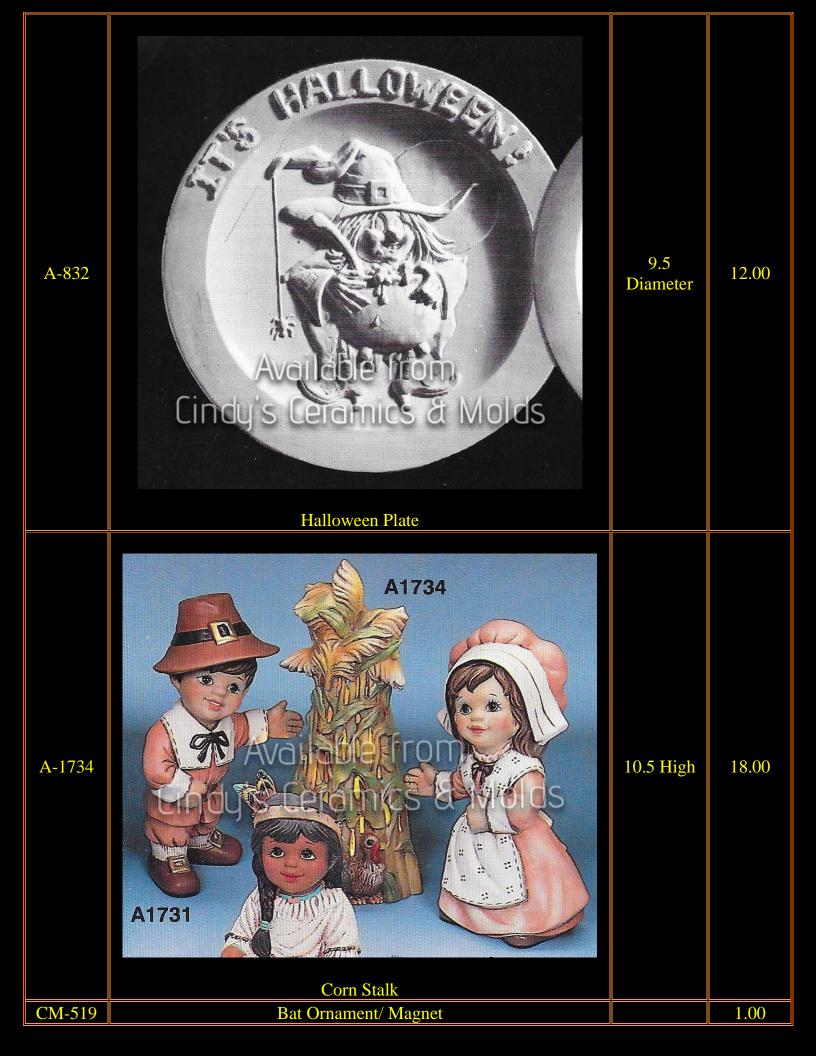

| D-898 to<br>1784 | "Sweet Tot" Halloween Set (not all items shown; two sets of fence included) |                        | 103.10             |
|------------------|-----------------------------------------------------------------------------|------------------------|--------------------|
| D-898            | Eight Cute Crows                                                            | 1 <sup>1</sup> /2 Tall | 9.00               |
| D-903            | Six Pumpkin Accessories                                                     | 1 <sup>1</sup> /2 Tall | 6.50               |
| D-904            | Brick & Rail Fence (two sections shown, priced per section)                 | 10 Long                | 10.40 each section |
| D-906            | "Sweet Tot" Corn Shock                                                      | 8 Tall                 | 13.30              |
| D-907            | "Sweet Tot" Scarecrow                                                       | 7 <sup>1</sup> /2 Tall | 11.20              |
| D-908            | "Sweet Tot" Witch                                                           | 9 Tall                 | 11.20              |
| D-909            | "Sweet Tot" Ghost                                                           | 7 <sup>3</sup> /4 Tall | 11.20              |
| D-910            | "Sweet Tot" Pumpkin Boy                                                     | 7 <sup>1</sup> /2 Tall | 11.20              |
| <b>D-911</b>     | Halloween Kittens (set of three)                                            | 3 Tall                 | 9.40               |
| D-1784           |                                                                             | 4 <sup>1</sup> /2 Tall | 4.70               |