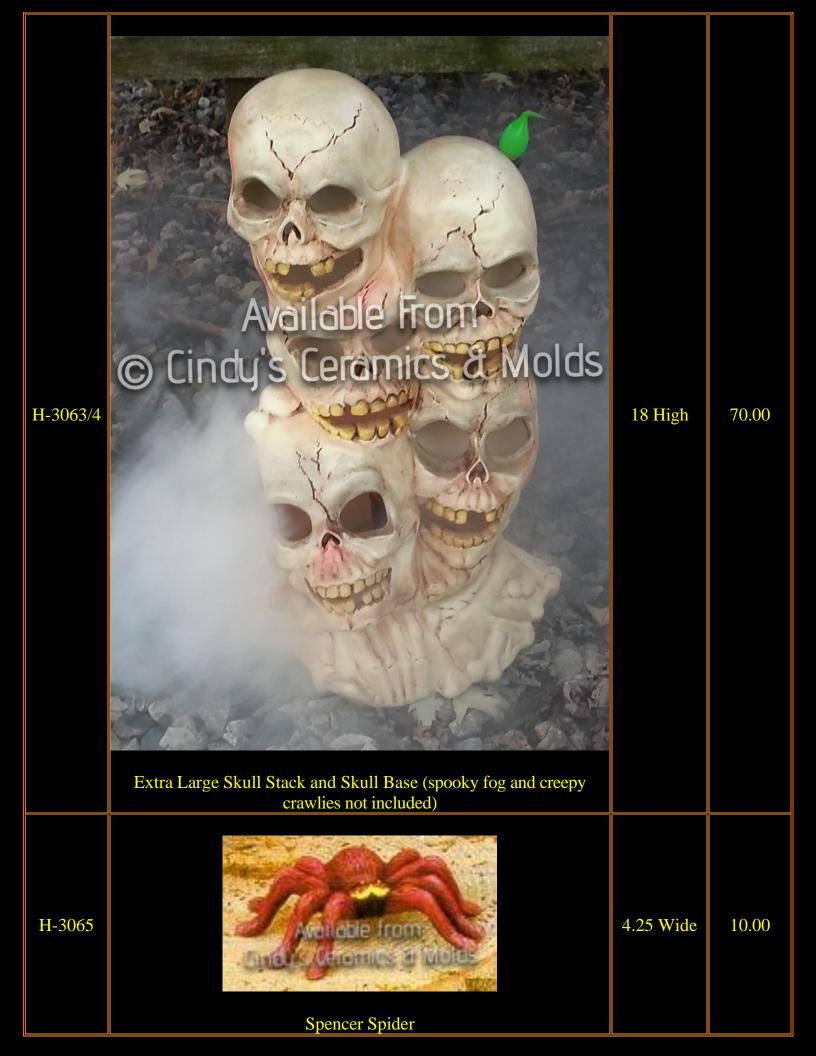

| 9 High; 8<br>Diameter | 25.20                 |



| D-1990 | <image/>                                 | 8 Diameter             | 16.90 |
|--------|------------------------------------------|------------------------|-------|
| D-1998 | Kitten "Sweet Tot" for "Welcome" Pumpkin | 7 <sup>1</sup> /2 High | 14.40 |
| D-1999 | Kitten "Sweet Tot" Sitting               | 5 <sup>1</sup> /2 High | 14.80 |

















| G-11175 | <image/> <image/> | 5.5 & 6 Tall | 18.00 (set<br>of two) |
|---------|-------------------|--------------|-----------------------|
| G-11306 | <image/> <image/> | 6 High       | 10.00                 |









| EZ-10 | Avartable from<br>underside terathies & Mabids<br>underside terathies & Mabids | 4.00 |
|-------|--------------------------------------------------------------------------------|------|
| EZ-11 | Cat on Fence Scene                                                             | 4.00 |
| EZ-12 | Flying Witch Scene                                                             | 4.00 |
| EZ-14 | Scarecrow                                                                      | 4.00 |

| LEF-11 | Witch Mouse                                                                      |        | 2.00  |
|--------|----------------------------------------------------------------------------------|--------|-------|
| LS-616 | Available from Modes<br>Available from Modes<br>Mody's Ceramics & Mode