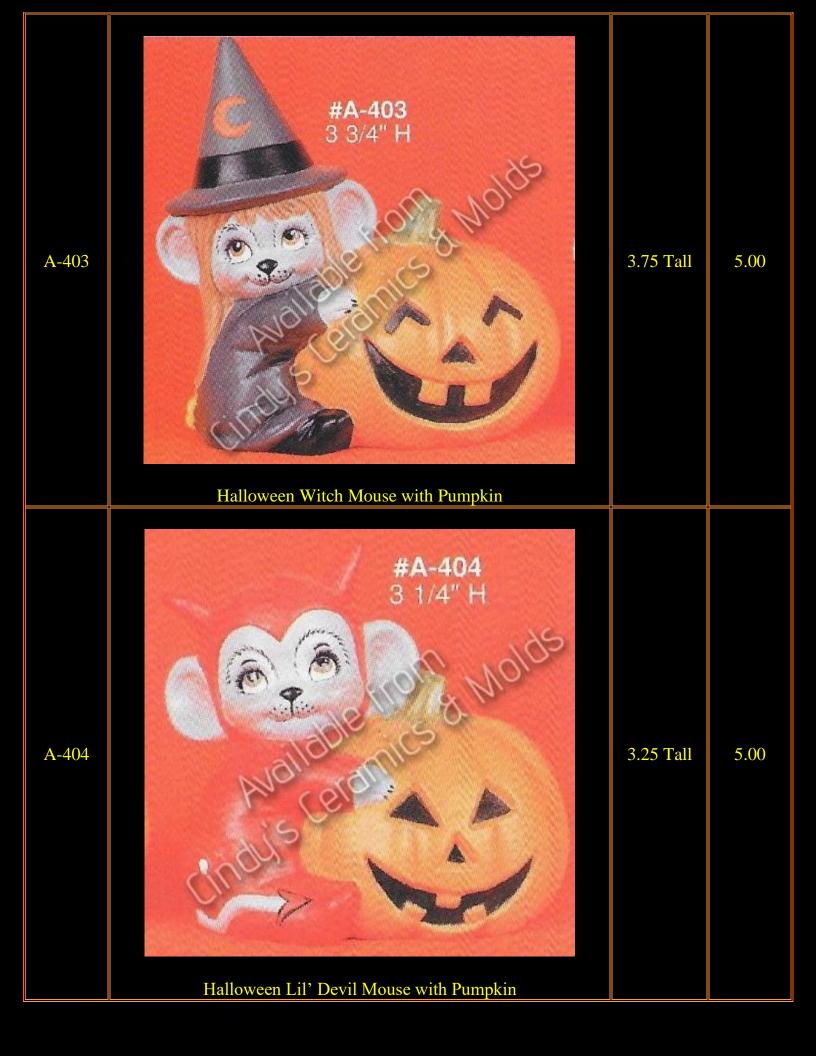

| Bisque               |
|----------------|-------------------|---------------------------------------------------------------------|----------------------|
| A-109          | <image/> <image/> | Scarecrow:<br>4.875 Tall;<br>Pumpkins:<br>.75 Tall to<br>1.875 Tall | 9.90 (set<br>of six) |





| A-219 | #A-219<br>FT F<br>Available from<br>Incus Ceramics & Molds<br>3 5/8" H<br>Scarecrow Ornament | 3 5/8 Tall | 3.50 |
|-------|----------------------------------------------------------------------------------------------|------------|------|
| A-289 | Clown Ornament                                                                               | 3 5/8 Tall | 3.50 |
| A-372 | Teddy Bear Clown Ornament                                                                    | 3 5/8 Tall | 3.50 |









| CE-1236/9 |                                                 |                              | 28.50 |
|-----------|-------------------------------------------------|------------------------------|-------|
| CE-1236   | Haunted Halloween Pumpkin Train: Engine Only    | 4.5 High by<br>5 Long        | 9.75  |
| CE-1237   | Haunted Halloween Pumpkin Train: Candy Dish     | 4.5 High by<br>5 Long        | 6.75  |
| CE-1238   | Haunted Halloween Pumpkin Train: Car with Mummy | 3.75 High<br>by 3.25<br>Long | 6.75  |
| CE-1239   | Haunted Halloween Pumpkin Train: Caboose        | 3.25 High<br>by 3.25<br>Long | 6.75  |
| C-458     | <image/> <image/>                               |                              | 6.00  |













| D-898 to<br>1784 | "Sweet Tot" Halloween Set (not all it