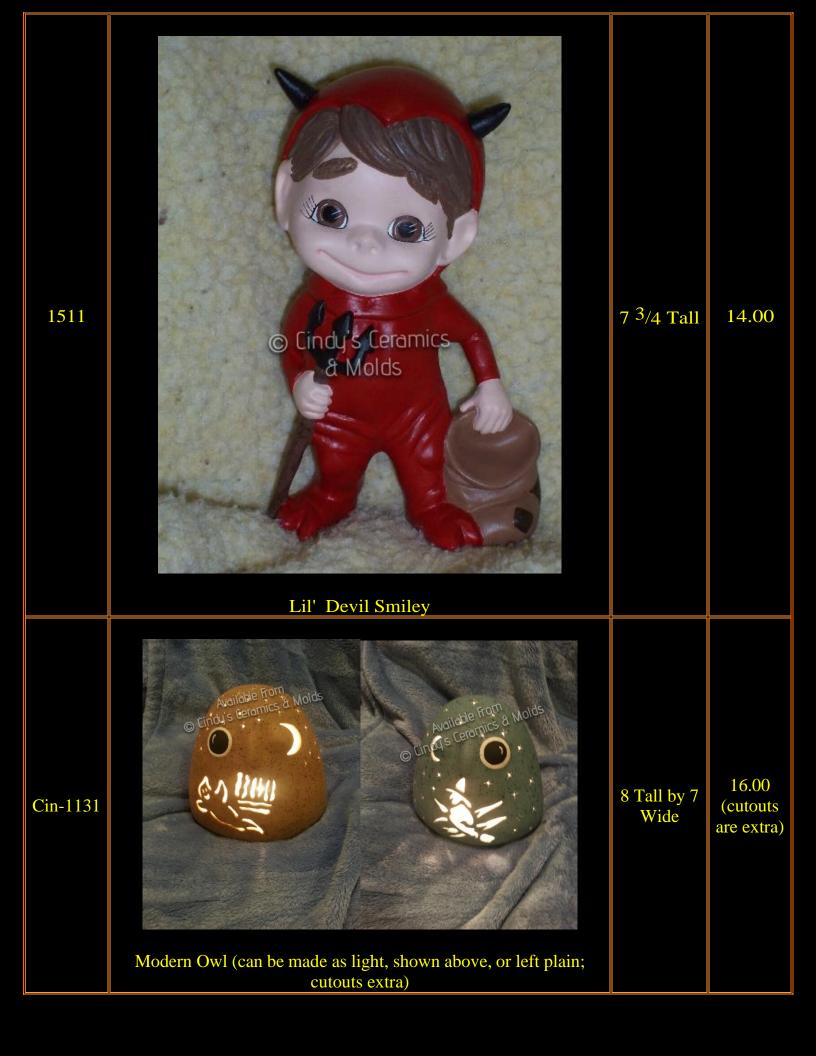

| W-906   | <image/> <image/> | 1 <sup>1</sup> /2 Tall to<br>2 <sup>1</sup> /4 Tall | 5.00 (set<br>of eight) |
|---------|-------------------|-----------------------------------------------------|------------------------|
| WH-1830 | Witch Mouse       | Approx. 10<br>Tall                                  | 15.00                  |
| WH-1831 | Wizard Mouse      | Approx. 10<br>Tall                                  | 15.00                  |
| HC-184  | <image/> <image/> | 2 Tall                                              | 6.00 (set<br>of three) |