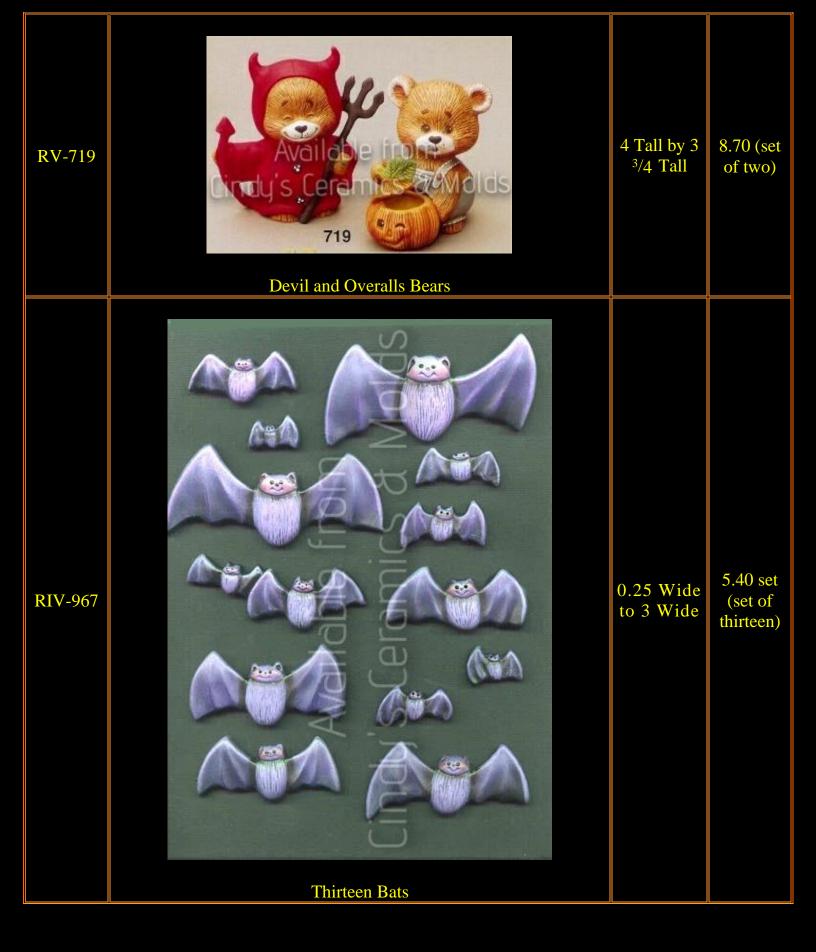

| D-898 to<br>1784 | "Sweet Tot" Halloween Set (not all items shown; two sets of fence included) |                        | 103.10             |
|------------------|-----------------------------------------------------------------------------|------------------------|--------------------|
| D-898            | Eight Cute Crows                                                            | 1 <sup>1</sup> /2 Tall | 9.00               |
| D-903            | Six Pumpkin Accessories                                                     | 1 <sup>1</sup> /2 Tall | 6.50               |
| D-904            | Brick & Rail Fence (two sections shown, priced per section)                 | 10 Long                | 10.40 each section |
| D-906            | "Sweet Tot" Corn Shock                                                      | 8 Tall                 | 13.30              |
| D-907            | "Sweet Tot" Scarecrow                                                       | 7 <sup>1</sup> /2 Tall | 11.20              |
| D-908            | "Sweet Tot" Witch                                                           | 9 Tall                 | 11.20              |
| D-909            | "Sweet Tot" Ghost                                                           | 7 <sup>3</sup> /4 Tall | 11.20              |
| D-910            | "Sweet Tot" Pumpkin Boy                                                     | 7 <sup>1</sup> /2 Tall | 11.20              |
| <b>D-911</b>     | Halloween Kittens (set of three)                                            | 3 Tall                 | 9.40               |
| D-1784           |                                                                             | 4 <sup>1</sup> /2 Tall | 4.70               |