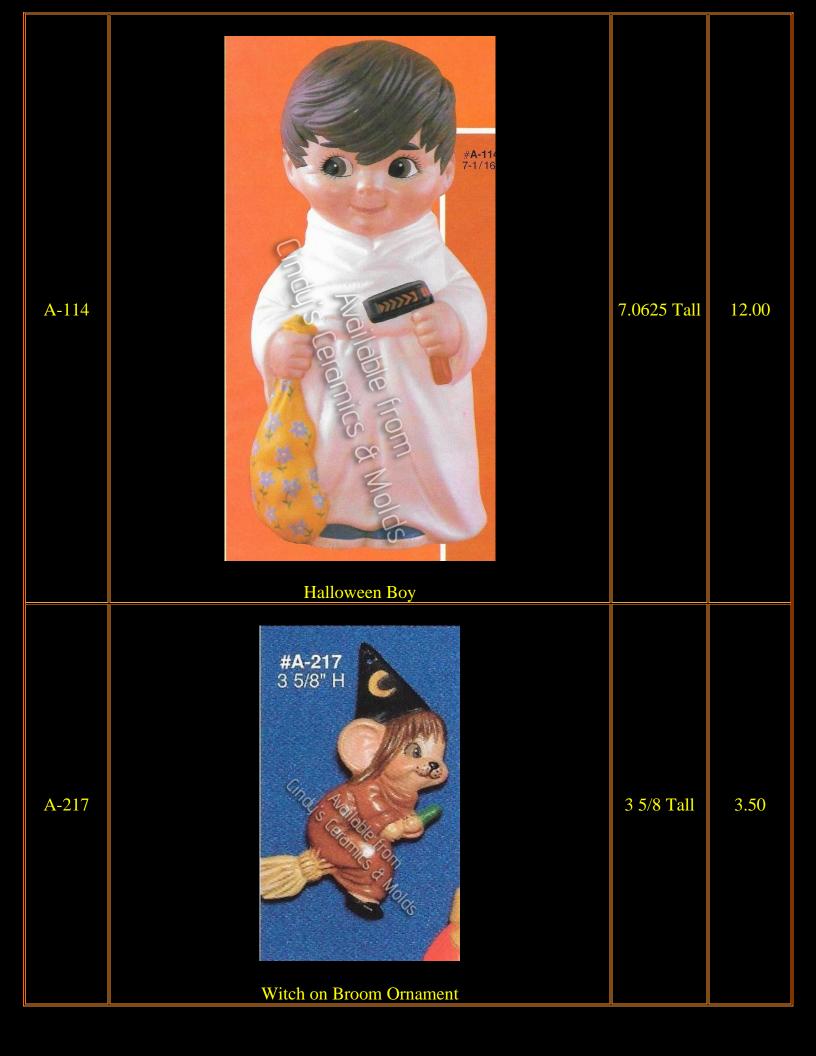

| A-219 | #A-219<br>FT F<br>Available from<br>Incus Ceramics & Molds<br>3 5/8" H<br>Scarecrow Ornament | 3 5/8 Tall | 3.50 |
|-------|----------------------------------------------------------------------------------------------|------------|------|
| A-289 | Clown Ornament                                                                               | 3 5/8 Tall | 3.50 |
| A-372 | Teddy Bear Clown Ornament                                                                    | 3 5/8 Tall | 3.50 |