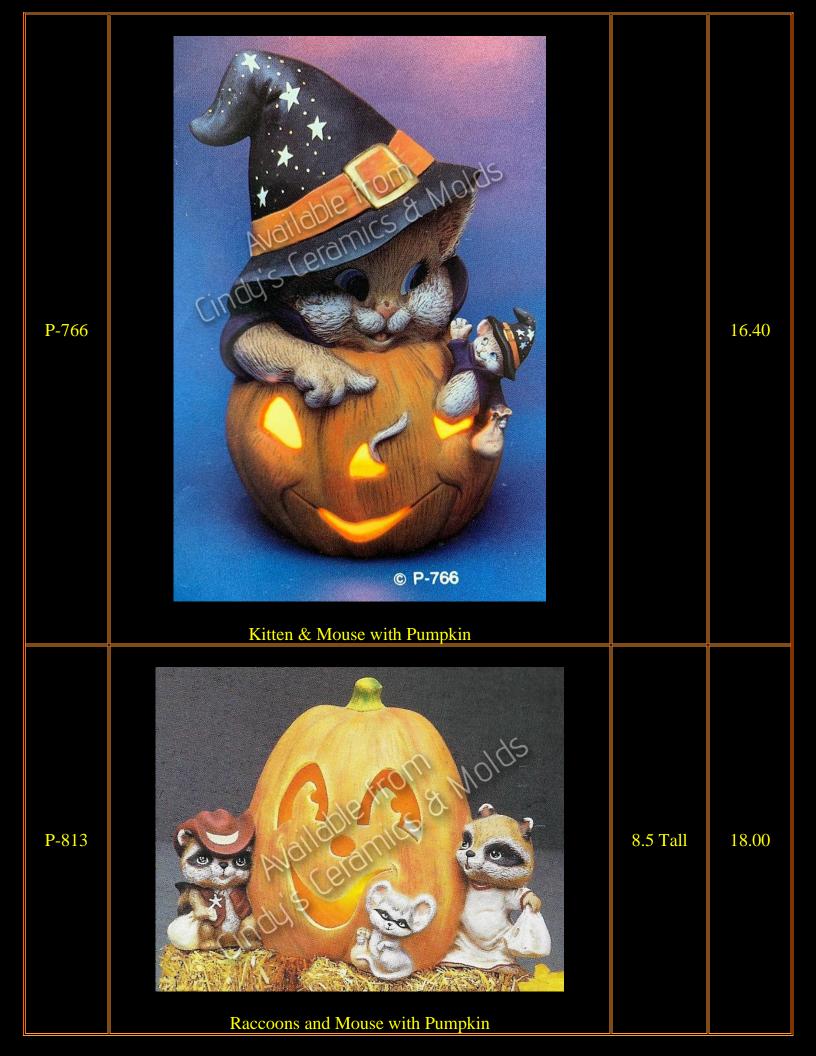

| D-898 to<br>1784 | "Sweet Tot" Halloween Set (not all items shown; two sets of fence included) |                        | 103.10             |
|------------------|-----------------------------------------------------------------------------|------------------------|--------------------|
| D-898            | Eight Cute Crows                                                            | 1 <sup>1</sup> /2 Tall | 9.00               |
| D-903            | Six Pumpkin Accessories                                                     | 1 <sup>1</sup> /2 Tall | 6.50               |
| D-904            | Brick & Rail Fence (two sections shown, priced per section)                 | 10 Long                | 10.40 each section |
| D-906            | "Sweet Tot" Corn Shock                                                      | 8 Tall                 | 13.30              |
| D-907            | "Sweet Tot" Scarecrow                                                       | 7 <sup>1</sup> /2 Tall | 11.20              |
| D-908            | "Sweet Tot" Witch                                                           | 9 Tall                 | 11.20              |
| D-909            | "Sweet Tot" Ghost                                                           | 7 <sup>3</sup> /4 Tall | 11.20              |
| D-910            | "Sweet Tot" Pumpkin Boy                                                     | 7 <sup>1</sup> /2 Tall | 11.20              |
| <b>D-911</b>     | Halloween Kittens (set of three)                                            | 3 Tall                 | 9.40               |
| D-1784           |                                                                             | 4 <sup>1</sup> /2 Tall | 4.70               |