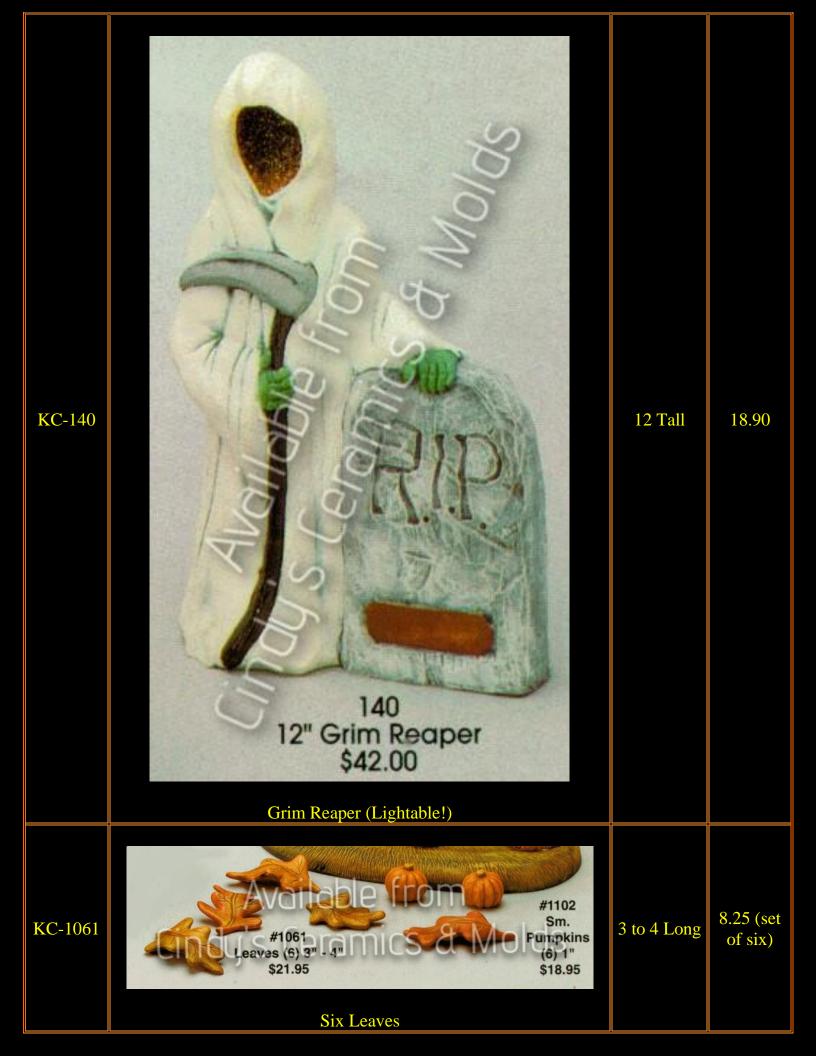

| 9 High; 8<br>Diameter | 25.20                 |



| D-1990 | <image/>                                 | 8 Diameter             | 16.90 |
|--------|------------------------------------------|------------------------|-------|
| D-1998 | Kitten "Sweet Tot" for "Welcome" Pumpkin | 7 <sup>1</sup> /2 High | 14.40 |
| D-1999 | Kitten "Sweet Tot" Sitting               | 5 <sup>1</sup> /2 High | 14.80 |

















| G-11175 | <image/> <image/> | 5.5 & 6 Tall | 18.00 (set<br>of two) |
|---------|-------------------|--------------|-----------------------|
| G-11306 | <image/> <image/> | 6 High       | 10.00                 |









| EZ-10 | Avartable from<br>underside terathies & Mabids<br>underside terathies & Mabids | 4.00 |
|-------|--------------------------------------------------------------------------------|------|
| EZ-11 | Cat on Fence Scene                                                             | 4.00 |
| EZ-12 | Flying Witch Scene                                                             | 4.00 |
| EZ-14 | Scarecrow                                                                      | 4.00 |

| LEF-11 | Witch Mouse                                                                      |        | 2.00  |
|--------|----------------------------------------------------------------------------------|--------|-------|
| LS-616 | Available from Modes<br>Available from Modes<br>Mody's Ceramics & Modes<