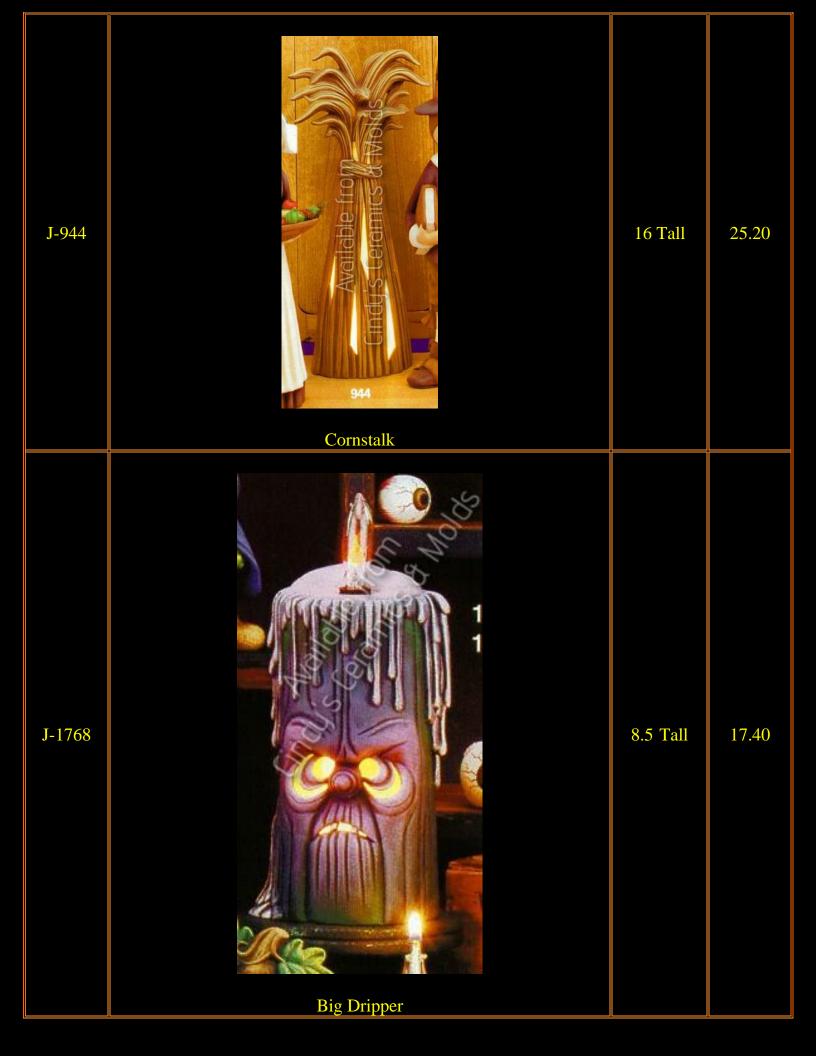

| D-1092          | Image: contract of the second of the secon | 3 1/2 High            | 10.00 (set<br>of two) |
|-----------------|----------------------------------------------------------------------------------------------------------------------------------------------------------------------------------------------------------------------------------------------------------------------------------------------------------------------------------------------------------------------------------------------------------------------------------------------------------------------------------------------------------------------------------------------------------------------------------------------------------------------------------------------------------------------------------------------------------------------------------------------------------------------------------------------------------------------------------------------------------------------------------------------------------------------------------------------------------------------------------------------------------------------------------------------------------------------------------------------------------------------------------------------------------------------------------------------------------------------------------------------------------------------------------------------------------------------------------------------------------------------------------------------------------------------------------------------------------------------------------------------------------------------------------------------------------------------------------------------------------------------------------------------------------------------------------------------------------------------------------------------------------------------------------------------------------------------------------------------------------------------------------------------------------------------------------------------------------------------------------------------------------------------------------------------------------------------------------------------------------------|-----------------------|-----------------------|
| D-1094          | Autumn Leaves Bowl (shown in picture above)                                                                                                                                                                                                                                                                                                                                                                                                                                                                                                                                                                                                                                                                                                                                                                                                                                                                                                                                                                                                                                                                                                                                                                                                                                                                                                                                                                                                                                                                                                                                                                                                                                                                                                                                                                                                                                                                                                                                                                                                                                                                    | 8 Diameter            | 15.00                 |
| D-1110,<br>1111 | Trading Darke Down (stown in predict above)                                                                                                                                                                                                                                                                                                                                                                                                                                                                                                                                                                                                                                                                                                                                                                                                                                                                                                                                                                                                                                                                                                                                                                                                                                                                                                                                                                                                                                                                                                                                                                                                                                                                                                                                                                                                                                                                                                                                                                                                                                                                    | 9 High; 8<br>Diameter | 25.20                 |