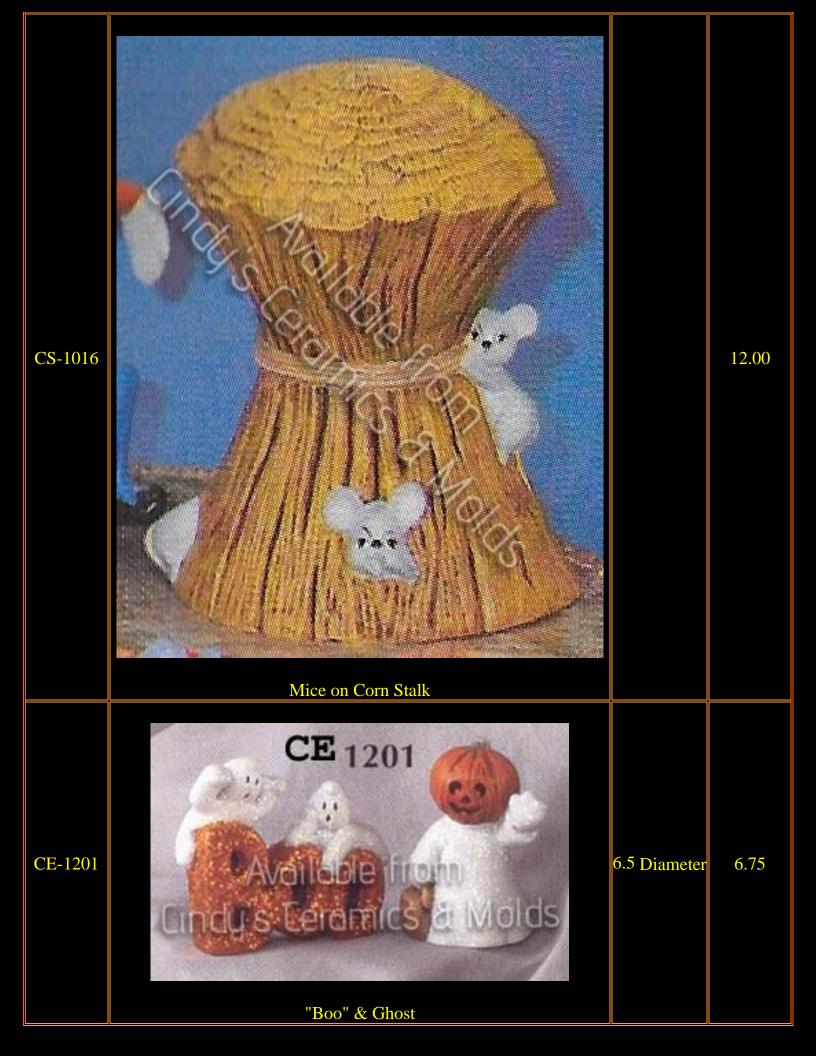

| D-898 to<br>1784 | "Sweet Tot" Halloween Set (not all items shown; two sets of fence included) |                        | 103.10             |
|------------------|-----------------------------------------------------------------------------|------------------------|--------------------|
| D-898            | Eight Cute Crows                                                            | 1 <sup>1</sup> /2 Tall | 9.00               |
| D-903            | Six Pumpkin Accessories                                                     | 1 <sup>1</sup> /2 Tall | 6.50               |
| D-904            | Brick & Rail Fence (two sections shown, priced per section)                 | 10 Long                | 10.40 each section |
| D-906            | "Sweet Tot" Corn Shock                                                      | 8 Tall                 | 13.30              |
| D-907            | "Sweet Tot" Scarecrow                                                       | 7 <sup>1</sup> /2 Tall | 11.20              |
| D-908            | "Sweet Tot" Witch                                                           | 9 Tall                 | 11.20              |
| D-909            | "Sweet Tot" Ghost                                                           | 7 <sup>3</sup> /4 Tall | 11.20              |
| D-910            | "Sweet Tot" Pumpkin Boy                                                     | 7 <sup>1</sup> /2 Tall | 11.20              |
| <b>D-911</b>     | Halloween Kittens (set of three)                                            | 3 Tall                 | 9.40               |
| D-1784           |                                                                             | 4 <sup>1</sup> /2 Tall | 4.70               |