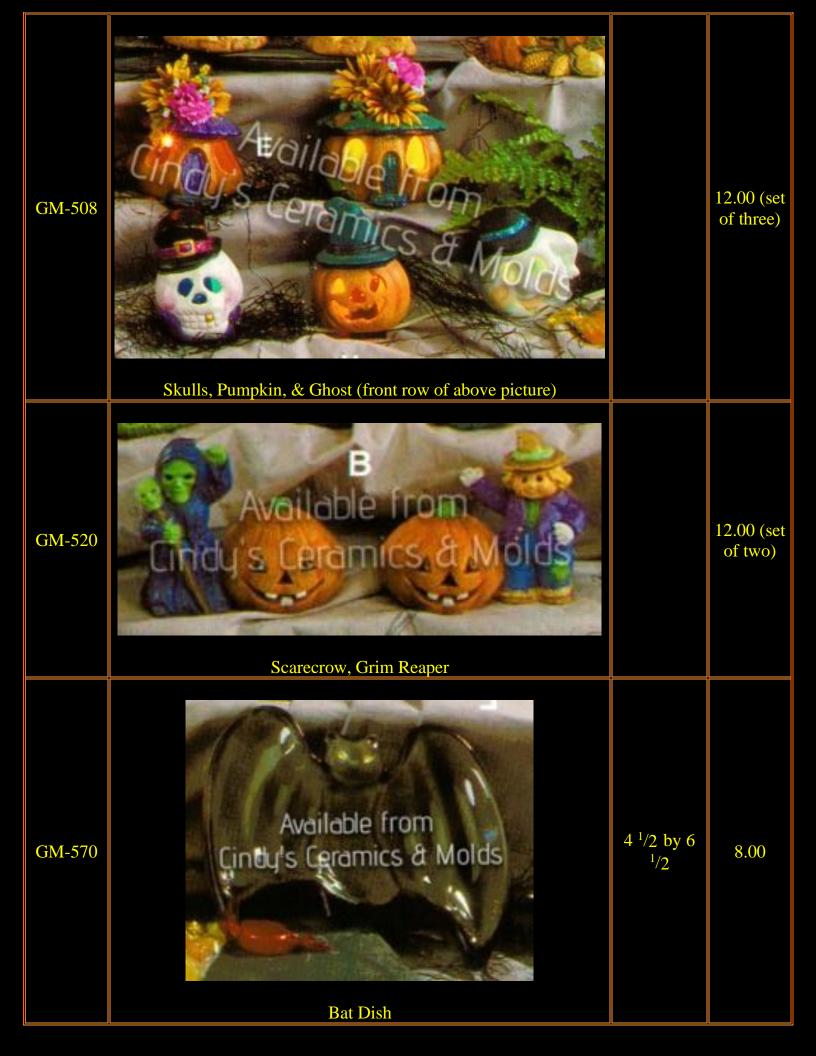

| 9 High; 8<br>Diameter | 25.20                 |



| D-1990 | <image/>                                 | 8 Diameter             | 16.90 |
|--------|------------------------------------------|------------------------|-------|
| D-1998 | Kitten "Sweet Tot" for "Welcome" Pumpkin | 7 <sup>1</sup> /2 High | 14.40 |
| D-1999 | Kitten "Sweet Tot" Sitting               | 5 <sup>1</sup> /2 High | 14.80 |

















| G-11175 | <image/> <image/> | 5.5 & 6 Tall | 18.00 (set<br>of two) |
|---------|-------------------|--------------|-----------------------|
| G-11306 | <image/> <image/> | 6 High       | 10.00                 |









| EZ-10 | Avartable from<br>underside terathies & Mabids<br>underside terathies & Mabids | 4.00 |
|-------|--------------------------------------------------------------------------------|------|
| EZ-11 | Cat on Fence Scene                                                             | 4.00 |
| EZ-12 | Flying Witch Scene                                                             | 4.00 |
| EZ-14 | Scarecrow                                                                      | 4.00 |

| LEF-11 | Witch Mouse