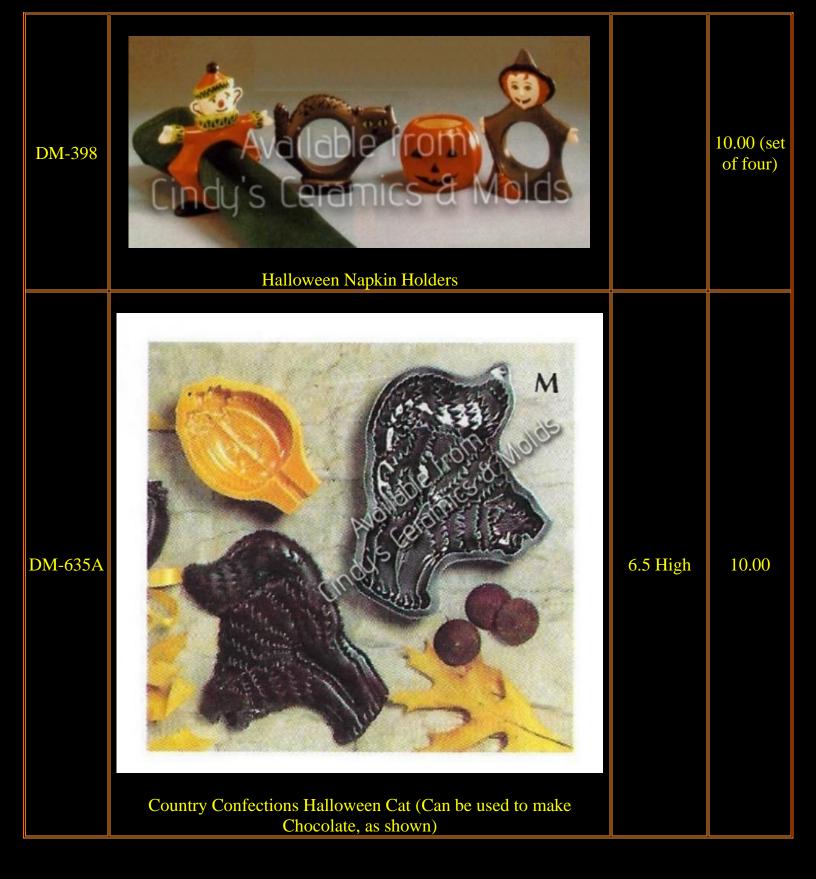

Please visit our other Halloween catalogs for other great offerings: Ghosts, Haunted Houses & Scenes, Pumpkins, and Spooky Trees!

| Item<br>Number | Description       | Size<br>(Inches)                                                    | Bisque               |
|----------------|-------------------|---------------------------------------------------------------------|----------------------|
| A-109          | <image/> <image/> | Scarecrow:<br>4.875 Tall;<br>Pumpkins:<br>.75 Tall to<br>1.875 Tall | 9.90 (set<br>of six) |