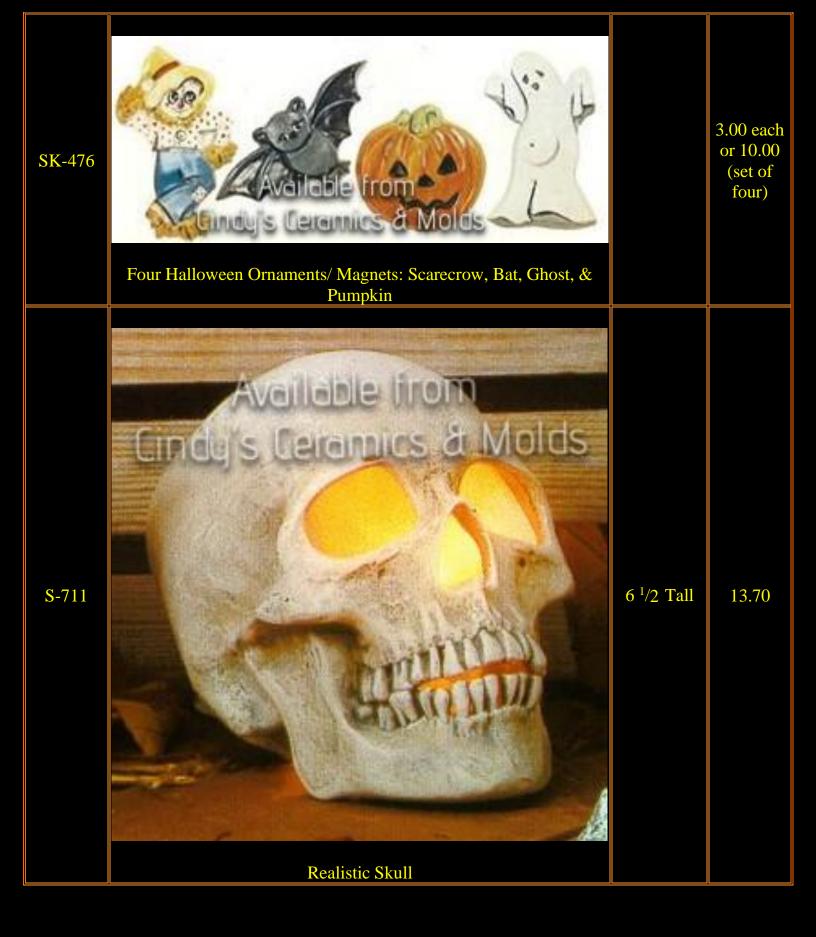

| LEF-11 | Witch Mouse                                                                      |        | 2.00  |
|--------|----------------------------------------------------------------------------------|--------|-------|
| LS-616 | Available from Modes<br>Available from Modes<br>Mody's Ceramics & Modes<br>Skull | 4 High | 9.00  |
| AW-287 | Halloween Kids   Halloween Kids   Halloween Kids "Trick-or-Treat" Scene          |        | 20.00 |