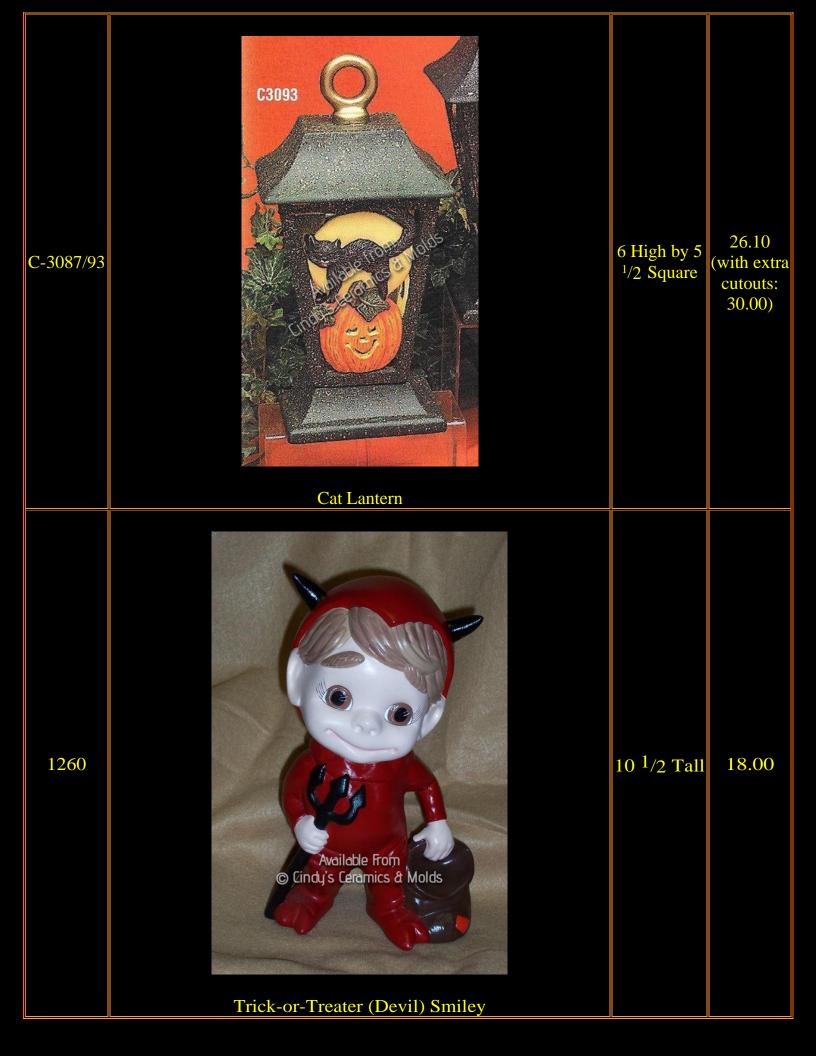

| CE-1236/9 |                                                 |                              | 28.50 |
|-----------|-------------------------------------------------|------------------------------|-------|
| CE-1236   | Haunted Halloween Pumpkin Train: Engine Only    | 4.5 High by<br>5 Long        | 9.75  |
| CE-1237   | Haunted Halloween Pumpkin Train: Candy Dish     | 4.5 High by<br>5 Long        | 6.75  |
| CE-1238   | Haunted Halloween Pumpkin Train: Car with Mummy | 3.75 High<br>by 3.25<br>Long | 6.75  |
| CE-1239   | Haunted Halloween Pumpkin Train: Caboose        | 3.25 High<br>by 3.25<br>Long | 6.75  |
| C-458     | <image/> <image/>                               |                              | 6.00  |