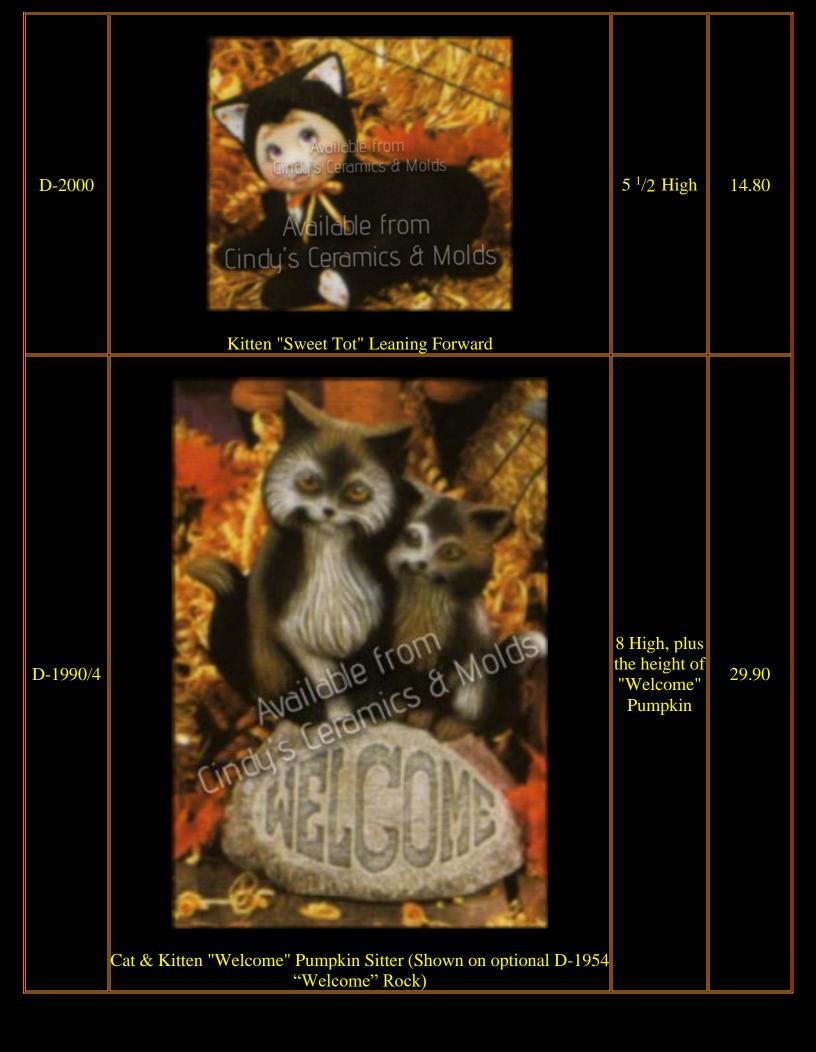

| D-1990 | <image/>                                 | 8 Diameter             | 16.90 |
|--------|------------------------------------------|------------------------|-------|
| D-1998 | Kitten "Sweet Tot" for "Welcome" Pumpkin | 7 <sup>1</sup> /2 High | 14.40 |
| D-1999 | Kitten "Sweet Tot" Sitting               | 5 <sup>1</sup> /2 High | 14.80 |