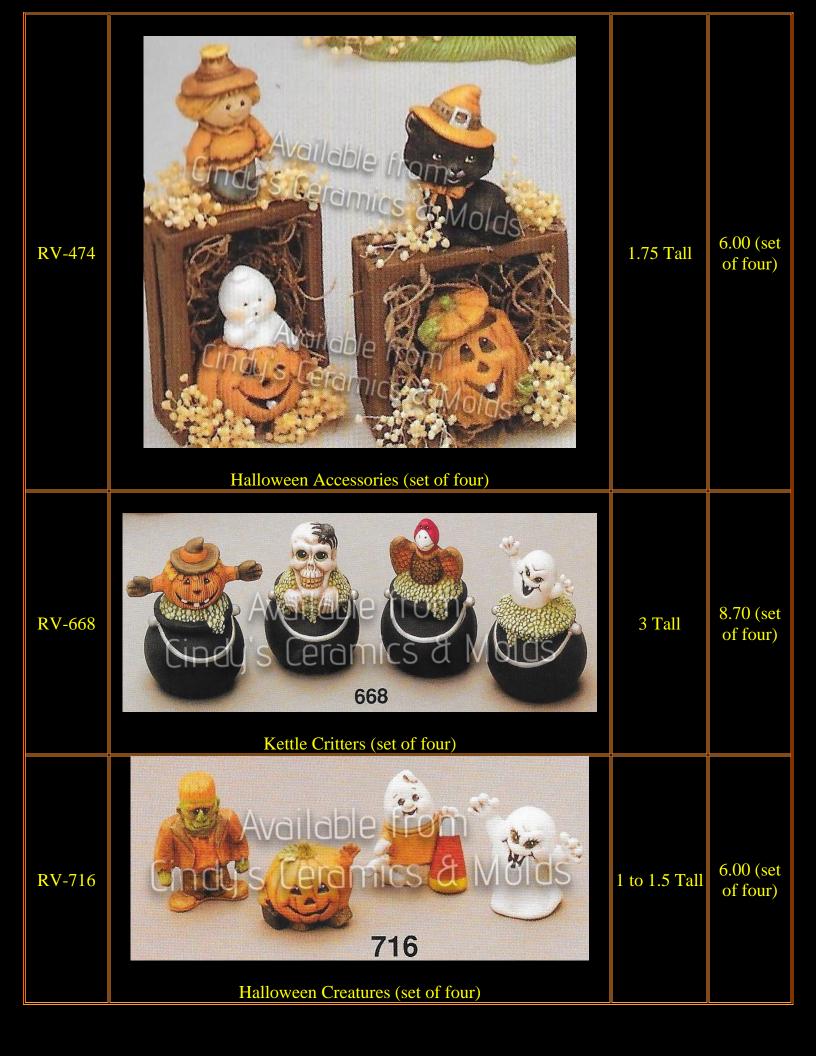

| D-898 to<br>1784 | "Sweet Tot" Halloween Set (not all items shown; two sets of fence included) |                        | 103.10             |
|------------------|-----------------------------------------------------------------------------|------------------------|--------------------|
| D-898            | Eight Cute Crows                                                            | 1 <sup>1</sup> /2 Tall | 9.00               |
| D-903            | Six Pumpkin Accessories                                                     | 1 <sup>1</sup> /2 Tall | 6.50               |
| D-904            | Brick & Rail Fence (two sections shown, priced per section)                 | 10 Long                | 10.40 each section |
| D-906            | "Sweet Tot" Corn Shock                                                      | 8 Tall                 | 13.30              |
| D-907            | "Sweet Tot" Scarecrow                                                       | 7 <sup>1</sup> /2 Tall | 11.20              |
| D-908            | "Sweet Tot" Witch                                                           | 9 Tall                 | 11.20              |
| D-909            | "Sweet Tot" Ghost                                                           | 7 <sup>3</sup> /4 Tall | 11.20              |
| D-910            | "Sweet Tot" Pumpkin Boy                                                     | 7 <sup>1</sup> /2 Tall | 11.20              |
| <b>D-911</b>     | Halloween Kittens (set of three)                                            | 3 Tall                 | 9.40               |
| D-1784           |                                                                             | 4 <sup>1</sup> /2 Tall | 4.70               |