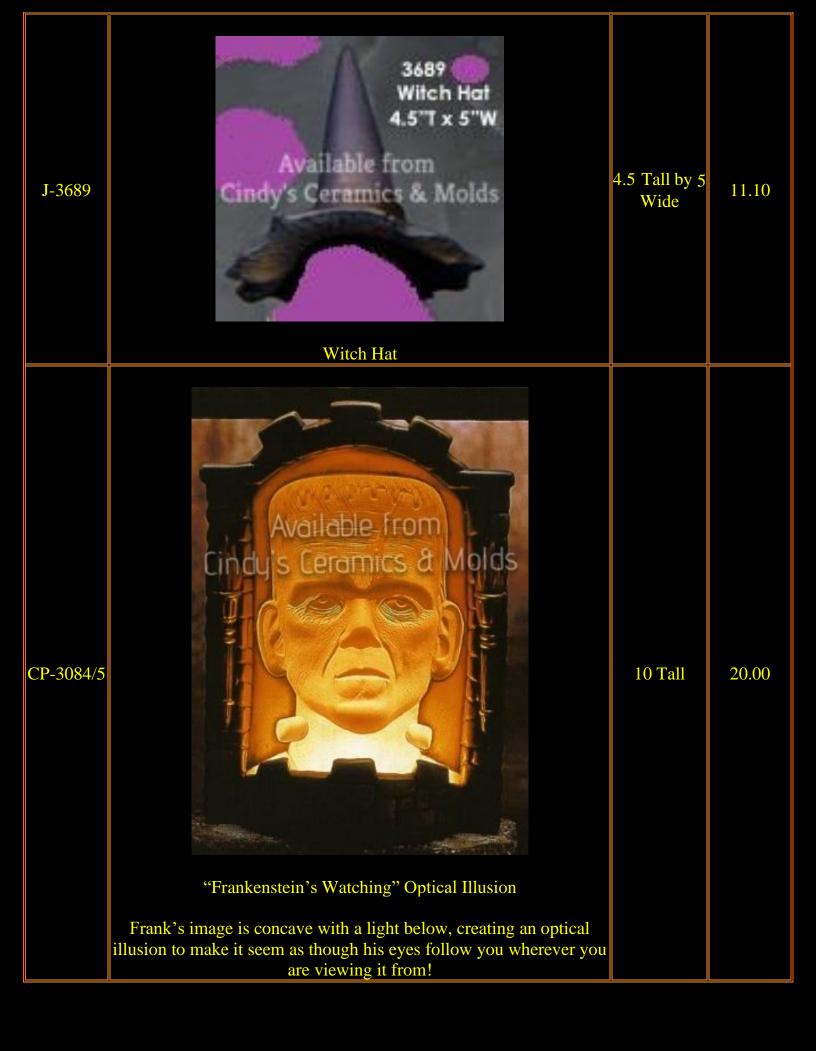

| S-<br>980/1732 | <image/>                                                                                                                                                                                                                                                                                                                                                                                                                                                                                                                                                                                                                                                                                                                                                                                                                                                                                                                                                                                                                                                                                                                               |         | 45.80 |
|----------------|----------------------------------------------------------------------------------------------------------------------------------------------------------------------------------------------------------------------------------------------------------------------------------------------------------------------------------------------------------------------------------------------------------------------------------------------------------------------------------------------------------------------------------------------------------------------------------------------------------------------------------------------------------------------------------------------------------------------------------------------------------------------------------------------------------------------------------------------------------------------------------------------------------------------------------------------------------------------------------------------------------------------------------------------------------------------------------------------------------------------------------------|---------|-------|
| <b>S-980</b>   | Park Bench for Mr. & Mrs. Bones                                                                                                                                                                                                                                                                                                                                                                                                                                                                                                                                                                                                                                                                                                                                                                                                                                                                                                                                                                                                                                                                                                        | 7 by 9  | 15.80 |
| S-1360         | Lamppost for S-1356                                                                                                                                                                                                                                                                                                                                                                                                                                                                                                                                                                                                                                                                                                                                                                                                                                                                                                                                                                                                                                                                                                                    | 11 Tall | 8.60  |
| S-1732         | Image: contrast stateImage: contrast stateIm | 12 Tall | 11.90 |