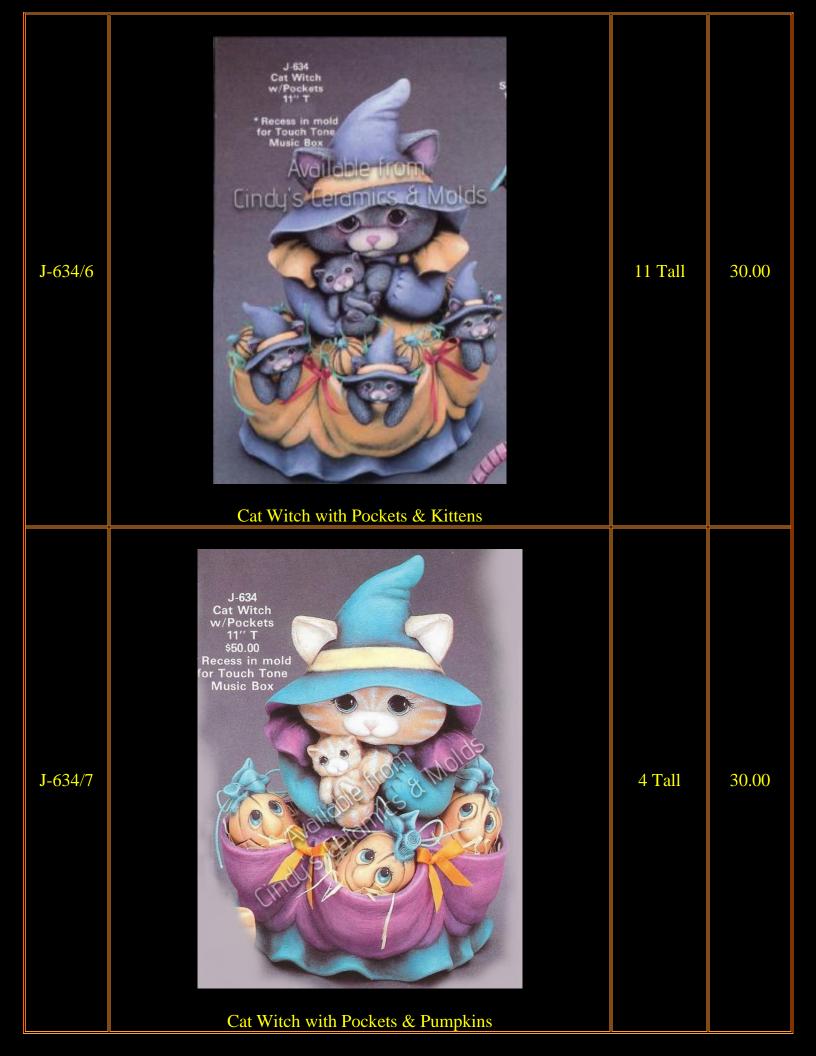

| D-898 to<br>1784 | "Sweet Tot" Halloween Set (not all items shown; two sets of fence included) |                        | 103.10             |
|------------------|-----------------------------------------------------------------------------|------------------------|--------------------|
| D-898            | Eight Cute Crows                                                            | 1 <sup>1</sup> /2 Tall | 9.00               |
| D-903            | Six Pumpkin Accessories                                                     | 1 <sup>1</sup> /2 Tall | 6.50               |
| D-904            | Brick & Rail Fence (two sections shown, priced per section)                 | 10 Long                | 10.40 each section |
| D-906            | "Sweet Tot" Corn Shock                                                      | 8 Tall                 | 13.30              |
| D-907            | "Sweet Tot" Scarecrow                                                       | 7 <sup>1</sup> /2 Tall | 11.20              |
| D-908            | "Sweet Tot" Witch                                                           | 9 Tall                 | 11.20              |
| D-909            | "Sweet Tot" Ghost                                                           | 7 <sup>3</sup> /4 Tall | 11.20              |
| D-910            | "Sweet Tot" Pumpkin Boy                                                     | 7 <sup>1</sup> /2 Tall | 11.20              |
| <b>D-911</b>     | Halloween Kittens (set of three)                                            | 3 Tall                 | 9.40               |
| D-1784           |                                                                             | 4 <sup>1</sup> /2 Tall | 4.70               |