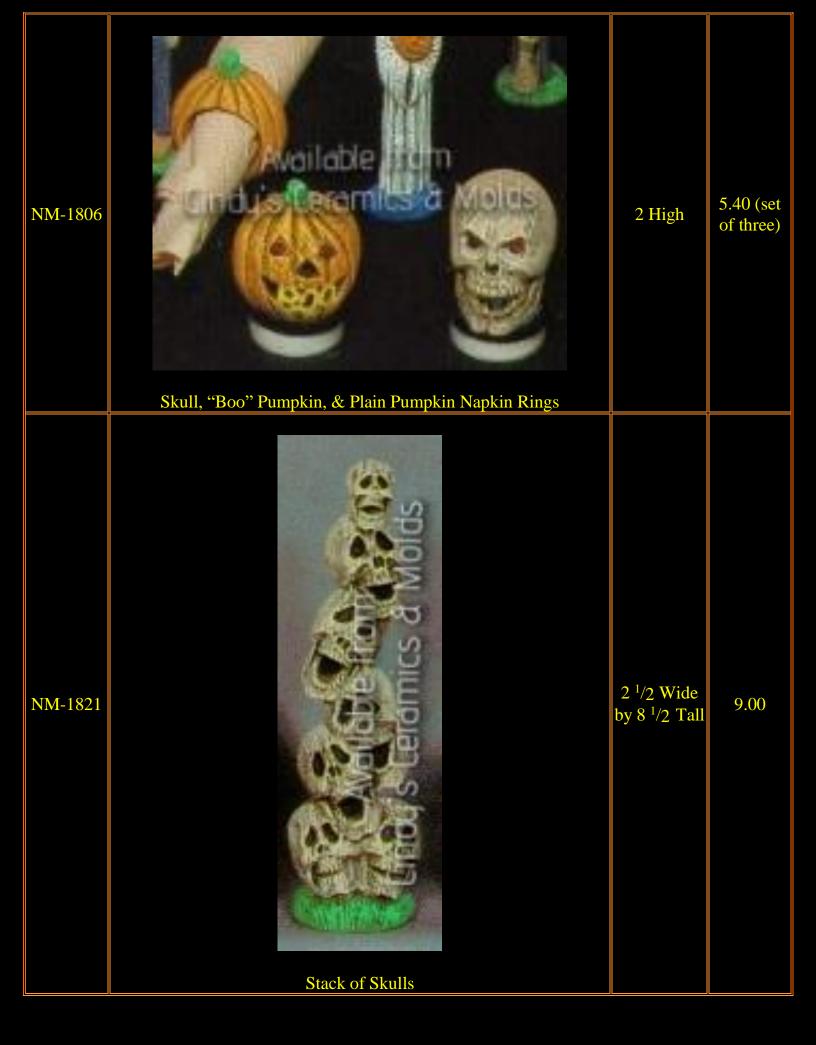

| W-906   | <image/> <image/> | 1 <sup>1</sup> /2 Tall to<br>2 <sup>1</sup> /4 Tall | 5.00 (set<br>of eight) |
|---------|-------------------|-----------------------------------------------------|------------------------|
| WH-1830 | Witch Mouse       | Approx. 10<br>Tall                                  | 15.00                  |
| WH-1831 | Wizard Mouse      | Approx. 10<br>Tall                                  | 15.00                  |
| HC-184  | <image/> <image/> | 2 Tall                                              | 6.00 (set<br>of three) |