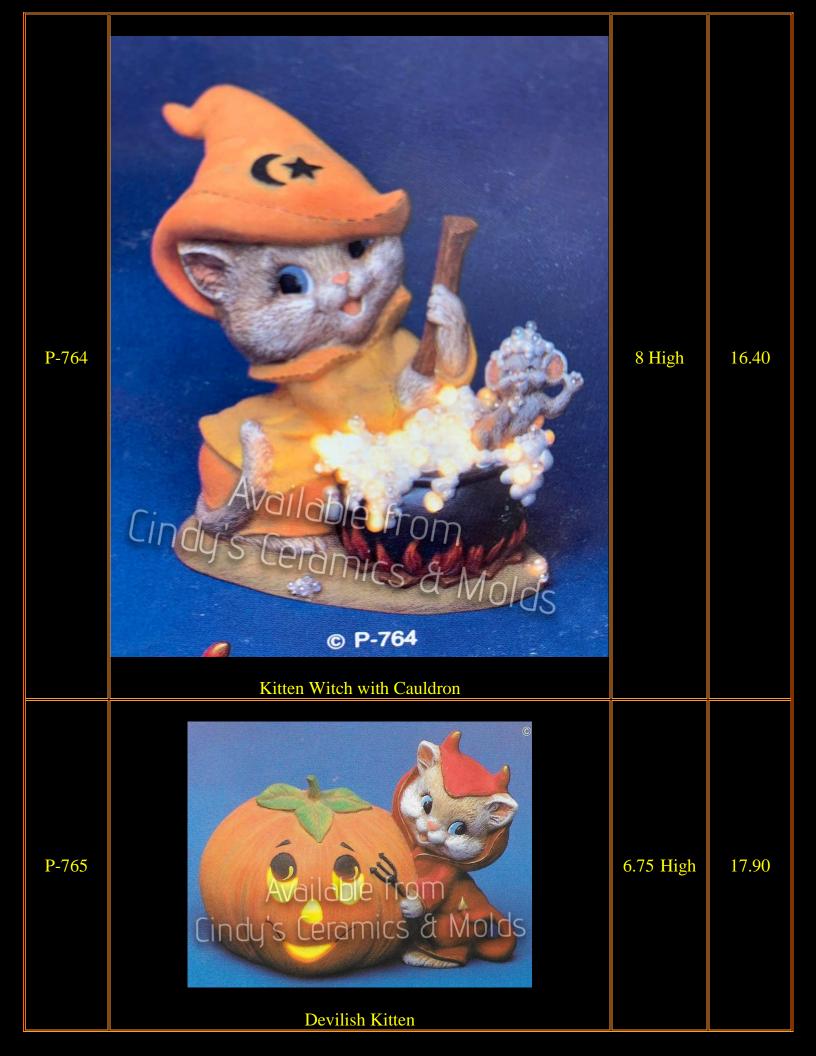

| D-898 to<br>1784 | "Sweet Tot" Halloween Set (not all items shown; two sets of fence included) |                        | 103.10             |
|------------------|-----------------------------------------------------------------------------|------------------------|--------------------|
| D-898            | Eight Cute Crows                                                            | 1 <sup>1</sup> /2 Tall | 9.00               |
| D-903            | Six Pumpkin Accessories                                                     | 1 <sup>1</sup> /2 Tall | 6.50               |
| D-904            | Brick & Rail Fence (two sections shown, priced per section)                 | 10 Long                | 10.40 each section |
| D-906            | "Sweet Tot" Corn Shock                                                      | 8 Tall                 | 13.30              |
| D-907            | "Sweet Tot" Scarecrow                                                       | 7 <sup>1</sup> /2 Tall | 11.20              |
| D-908            | "Sweet Tot" Witch                                                           | 9 Tall                 | 11.20              |
| D-909            | "Sweet Tot" Ghost                                                           | 7 <sup>3</sup> /4 Tall | 11.20              |
| D-910            | "Sweet Tot" Pumpkin Boy                                                     | 7 <sup>1</sup> /2 Tall | 11.20              |
| <b>D-911</b>     | Halloween Kittens (set of three)                                            | 3 Tall                 | 9.40               |
| D-1784           |                                                                             | 4 <sup>1</sup> /2 Tall | 4.70               |