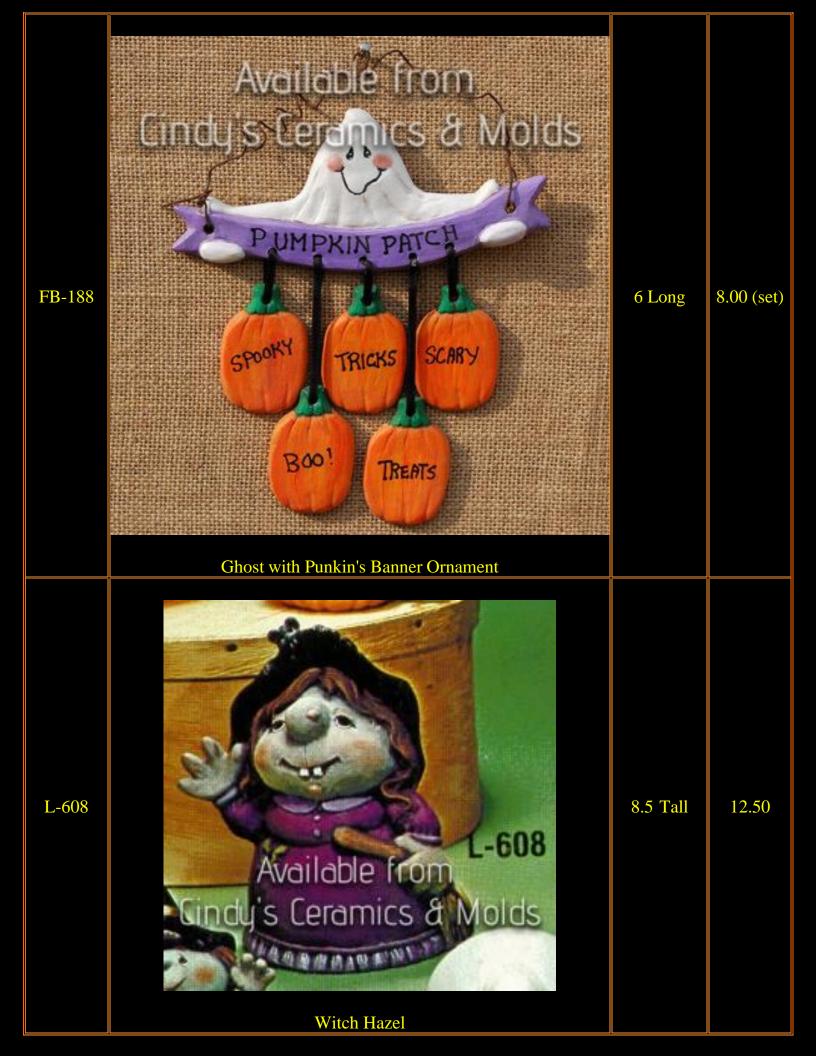

| 9 High; 8<br>Diameter | 25.20                 |



| D-1990 | <image/>                                 | 8 Diameter             | 16.90 |
|--------|------------------------------------------|------------------------|-------|
| D-1998 | Kitten "Sweet Tot" for "Welcome" Pumpkin | 7 <sup>1</sup> /2 High | 14.40 |
| D-1999 | Kitten "Sweet Tot" Sitting               | 5 <sup>1</sup> /2 High | 14.80 |

















| G-11175 | <image/> <image/> | 5.5 & 6 Tall | 18.00 (set<br>of two) |
|---------|-------------------|--------------|-----------------------|
| G-11306 | <image/> <image/> | 6 High       | 10.00                 |









| EZ-10 | Avartable from<br>underside terathies & Mabids<br>underside terathies & Mabids | 4.00 |
|-------|--------------------------------------------------------------------------------|------|
| EZ-11 | Cat on Fence Scene                                                             | 4.00 |
| EZ-12 | Flying Witch Scene                                                             | 4.00 |
| EZ-14 | Scarecrow                                                                      | 4.00 |

| LEF-11 | Witch Mouse