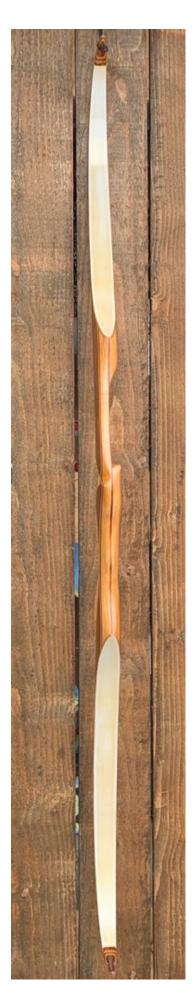

TOTAL COST: \$188.00

DESCRIPTION: Great looking and performing target recurve. The Hawaiian has more wood in its long maple and walnut riser than just about any traditional bow ever made. It is stable and smooth. Riser has been refinished. No delamination; no cracks; limbs are straight. Nice tip overlays in good condition. There was a small piece of the face tip overlay missing that was replaced (see pic). No drilled holes except for one filled hole towards the top of the riser (see pic). No chips, dings or cracks. No stress lines or crazing. A few scratches and scuffs on the limbs. The limbs have the usual "yellowing", with a blend of "yellowed" and white limbs. Overall, this is a really nice show piece bow in excellent condition for its age. Priced at \$80 in 1964, that would translate to \$659.00 in 2019 inflation-adjusted dollars.