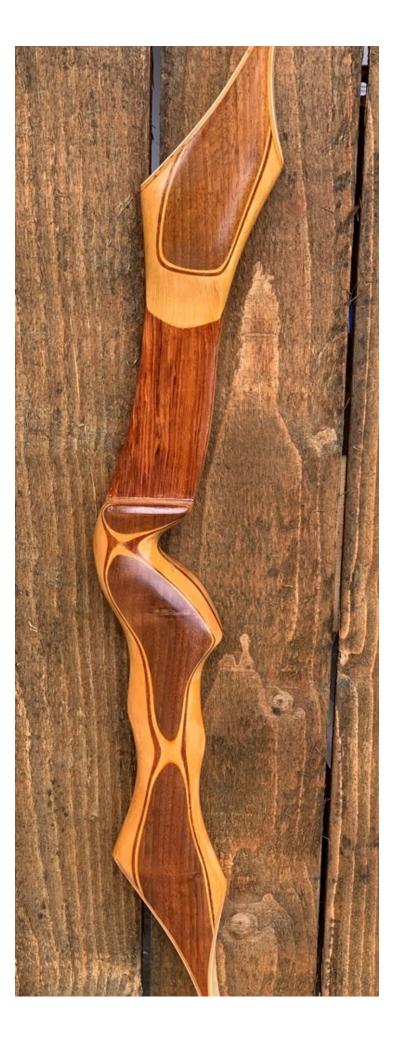

YEAR: 1965

MAKE: United States Archery Company (U.S.A.C.)

MODEL: Hawaiian

HAND: Right

DRAW WEIGHT: 42#

AMO LENGTH: 66"

PRICE: \$149.00

SHIPPING AND HANDLING: \$39.00

TOTAL COST: \$188.00

DESCRIPTION: Great looking and performing target recurve. The Hawaiian has more wood in its long maple and walnut riser than just about any traditional bow ever made. It is stable and smooth. Riser has been refinished. No delamination; no cracks; limbs are straight. Nice tip overlays in good condition. There was a small piece of the face tip overlay missing that was replaced (see pic). No drilled holes except for one filled hole towards the top of the riser (see pic). No chips, dings or cracks. No stress lines or crazing. A few scratches and scuffs on the limbs. The limbs have the usual "yellowing", with a blend of "yellowed" and white limbs. Overall, this is a really nice show piece bow in excellent condition for its age. Priced at \$80 in 1964, that would translate to \$659.00 in 2019 inflation-adjusted dollars.