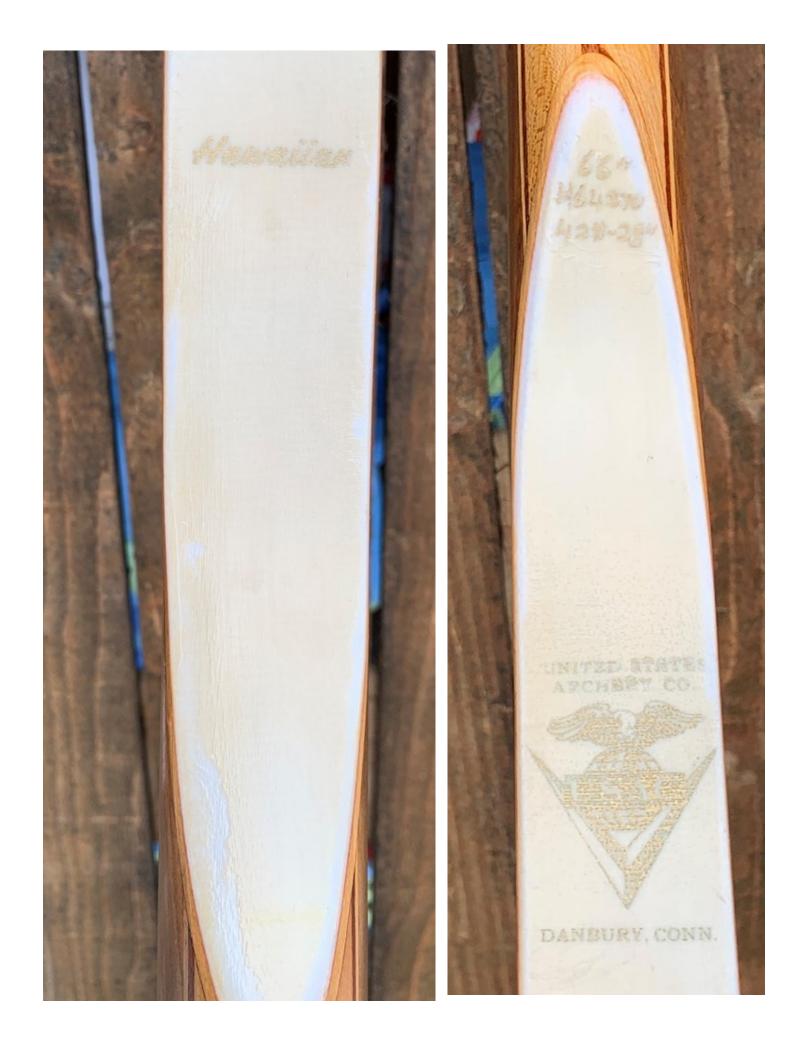

YEAR: 1965

MAKE: United States Archery Company (U.S.A.C.)

MODEL: Hawaiian

HAND: Right

DRAW WEIGHT: 42#

AMO LENGTH: 66"

PRICE: \$149.00

SHIPPING AND HANDLING: \$39.00

TOTAL COST: \$188.00

DESCRIPTION: Great looking and performing target recurve. The Hawaiian has more wood in its long maple and walnut riser than just about any traditional bow ever made. It is stable and smooth. Riser has been refinished. No delamination; no cracks; limbs are straight. Nice tip overlays in good condition. There was a small piece of the face tip overlay missing that was replaced (see pic). No drilled holes except for one filled hole towards the top of the riser (see pic). No chips, dings or cracks. No stress lines or crazing. A few scratches and scuffs on the limbs. The limbs have the usual "yellowing", with a blend of "yellowed" and white limbs. Overall, this is a really nice show piece bow in excellent condition for its age. Priced at \$80 in 1964, that would translate to \$659.00 in 2019 inflation-adjusted dollars.