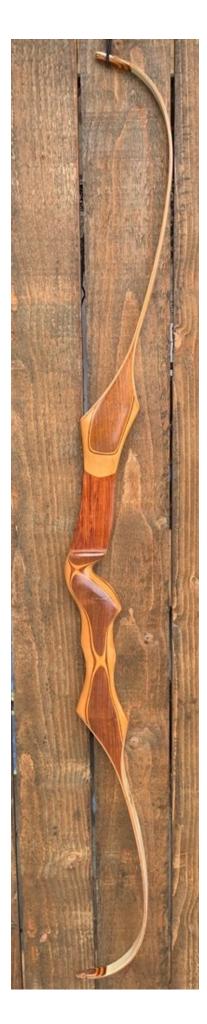

YEAR: 1965

MAKE: United States Archery Company (U.S.A.C.)

MODEL: Hawaiian

HAND: Right

DRAW WEIGHT: 42#

AMO LENGTH: 66"

PRICE: \$149.00

SHIPPING AND HANDLING: \$39.00

TOTAL COST: \$188.00

DESCRIPTION: Great looking and performing target recurve. The Hawaiian has more wood in its long maple and walnut riser than just about any traditional bow ever made. It is stable and smooth. Riser has been refinished. No delamination; no cracks; limbs are straight. Nice tip overlays in good condition. There was a small piece of the face tip overlay missing that was replaced (see pic). No drilled holes except for one filled hole towards the top of the riser (see pic). No chips, dings or cracks. No stress lines or crazing. A few scratches and scuffs on the limbs. The limbs have the usual "yellowing", with a blend of "yellowed" and white limbs. Overall, this is a really nice show piece bow in excellent condition for its age. Priced at \$80 in 1964, that would translate to \$659.00 in 2019 inflation-adjusted dollars.