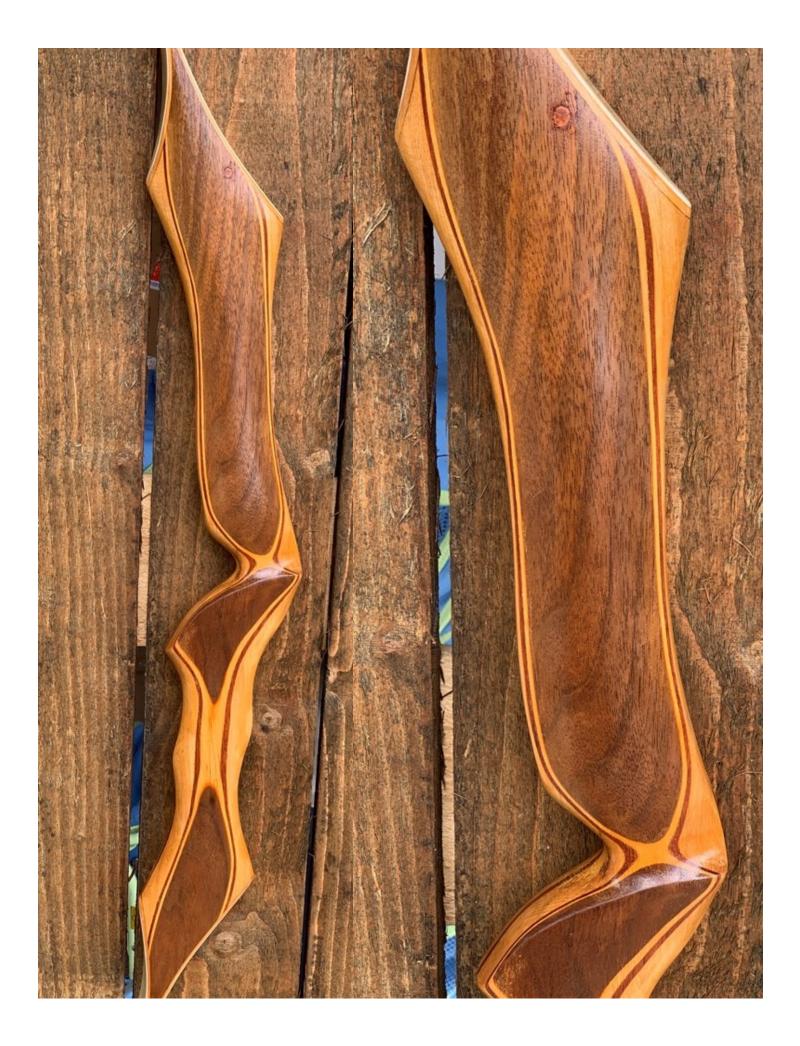

TOTAL COST: \$188.00

DESCRIPTION: Great looking and performing target recurve. The Hawaiian has more wood in its long maple and walnut riser than just about any traditional bow ever made. It is stable and smooth. Riser has been refinished. No delamination; no cracks; limbs are straight. Nice tip overlays in good condition. There was a small piece of the face tip overlay missing that was replaced (see pic). No drilled holes except for one filled hole towards the top of the riser (see pic). No chips, dings or cracks. No stress lines or crazing. A few scratches and scuffs on the limbs. The limbs have the usual "yellowing", with a blend of "yellowed" and white limbs. Overall, this is a really nice show piece bow in excellent condition for its age. Priced at \$80 in 1964, that would translate to \$659.00 in 2019 inflation-adjusted dollars.