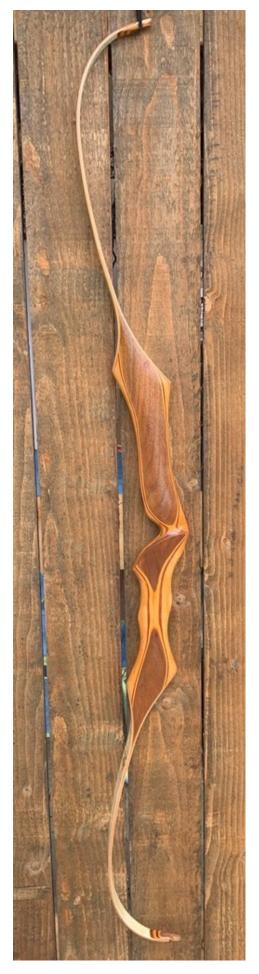

YEAR: 1965

MAKE: United States Archery Company (U.S.A.C.)

MODEL: Hawaiian

HAND: Right

DRAW WEIGHT: 42#

AMO LENGTH: 66"

PRICE: \$149.00

SHIPPING AND HANDLING: \$39.00

TOTAL COST: \$188.00

DESCRIPTION: Great looking and performing target recurve. The Hawaiian has more wood in its long maple and walnut riser than just about any traditional bow ever made. It is stable and smooth. Riser has been refinished. No delamination; no cracks; limbs are straight. Nice tip overlays in good condition. There was a small piece of the face tip overlay missing that was replaced (see pic). No drilled holes except for one filled hole towards the top of the riser (see pic). No chips, dings or cracks. No stress lines or crazing. A few scratches and scuffs on the limbs. The limbs have the usual "yellowing", with a blend of "yellowed" and white limbs. Overall, this is a really nice show piece bow in excellent condition for its age. Priced at \$80 in 1964, that would translate to \$659.00 in 2019 inflation-adjusted dollars.