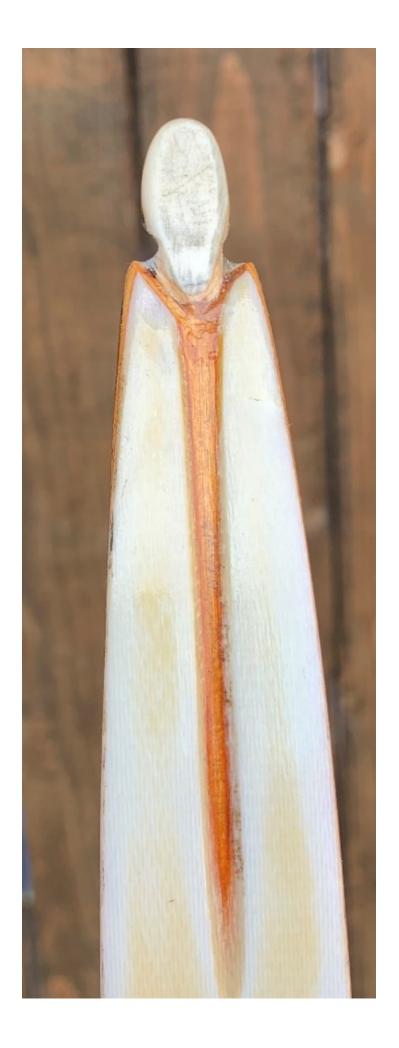

TOTAL COST: \$188.00

DESCRIPTION: Great looking and performing target recurve. The Hawaiian has more wood in its long maple and walnut riser than just about any traditional bow ever made. It is stable and smooth. Riser has been refinished. No delamination; no cracks; limbs are straight. Nice tip overlays in good condition. There was a small piece of the face tip overlay missing that was replaced (see pic). No drilled holes except for one filled hole towards the top of the riser (see pic). No chips, dings or cracks. No stress lines or crazing. A few scratches and scuffs on the limbs. The limbs have the usual "yellowing", with a blend of "yellowed" and white limbs. Overall, this is a really nice show piece bow in excellent condition for its age. Priced at \$80 in 1964, that would translate to \$659.00 in 2019 inflation-adjusted dollars.