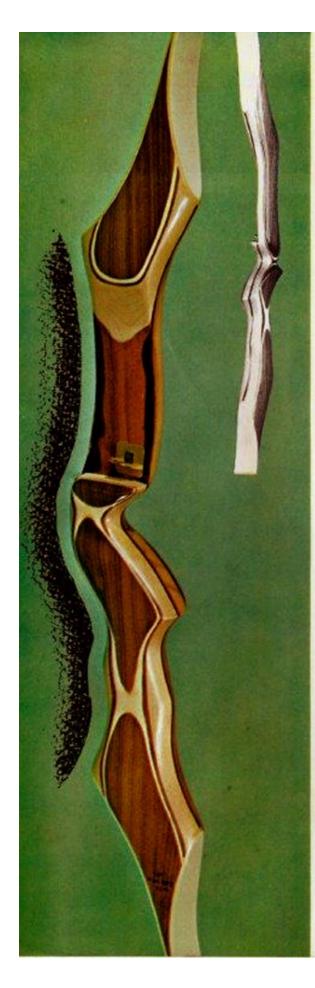

## HAWAIIAN

Miracle Master of Tournament Archery

Now! Double Stabilized!

## NOW AVAILABLE IN 62", 66", 70"

Here is the miracle master of tournament archery, now double stabilized . . . imparting greater stability, eliminating hand twisting! Together with tremendous cast and greatest "ase-off" in pounds-per-inch ever accomplished in a bow, the Hawaiian is truly a box-making miracle. 3½ years in the making, it has been put to every conceivable test. Its unique tri-tapered laminations produce the most positive fullworking fecurves on the market today. Owens fistol Grip handle guarantees ease in shooring. The Hawaiian, patterned after the famous Turkish bows, combines smooth, effortuess draw and stability with consistent conter-ring accuracy. It is precision made of precious hardwoods.