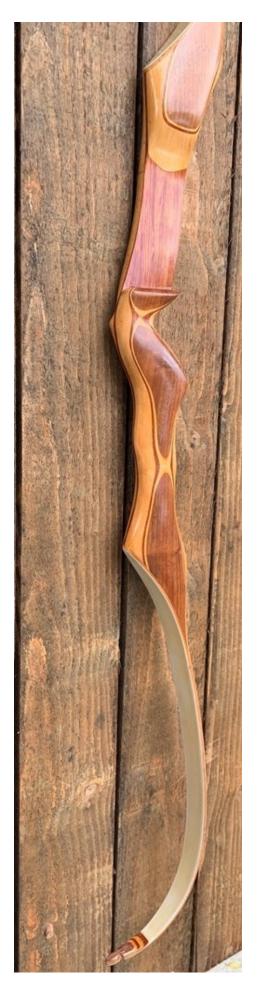

YEAR: 1965

MAKE: United States Archery Company (U.S.A.C.)

MODEL: Hawaiian

HAND: Right

DRAW WEIGHT: 42#

AMO LENGTH: 66"

PRICE: \$149.00

SHIPPING AND HANDLING: \$39.00

TOTAL COST: \$188.00

DESCRIPTION: Great looking and performing target recurve. The Hawaiian has more wood in its long maple and walnut riser than just about any traditional bow ever made. It is stable and smooth. Riser has been refinished. No delamination; no cracks; limbs are straight. Nice tip overlays in good condition. There was a small piece of the face tip overlay missing that was replaced (see pic). No drilled holes except for one filled hole towards the top of the riser (see pic). No chips, dings or cracks. No stress lines or crazing. A few scratches and scuffs on the limbs. The limbs have the usual "yellowing", with a blend of "yellowed" and white limbs. Overall, this is a really nice show piece bow in excellent condition for its age. Priced at \$80 in 1964, that would translate to \$659.00 in 2019 inflation-adjusted dollars.