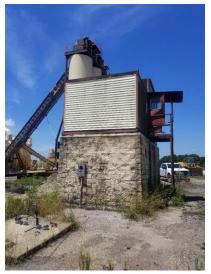

## **Used Equipment: CH018 Used Astec Control House**

- Two Story
- Lower unit -Block and housed MCC
- Would need rewiring/controls

- All equipment subject to prior sale.
- RSB strives to ensure the accuracy of all listings, but all listings are "as-is, where-is," with no implied warranty.
- All buyers are encouraged to inspect equipment personally to verify accuracy.
- All information contained in this listing sheet is confidential. It is the property of RBS and is not to be shared.
- Road Builders Supply, LLC accepts no liability for the accuracy of the above listing.