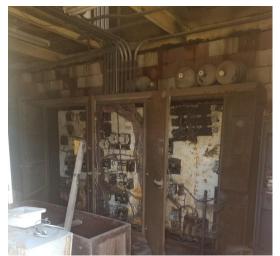

## **Used Equipment: CH018 Used Astec Control House**

- Two Story
- Lower unit -Block and housed MCC
- Would need rewiring/controls

- All equipment subject to prior sale.
- RSB strives to ensure the accuracy of all listings, but all listings are "as-is, where-is," with no implied warranty.
- All buyers are encouraged to inspect equipment personally to verify accuracy.
- All information contained in this listing sheet is confidential. It is the property of RBS and is not to be shared.
- Road Builders Supply, LLC accepts no liability for the accuracy of the above listing.