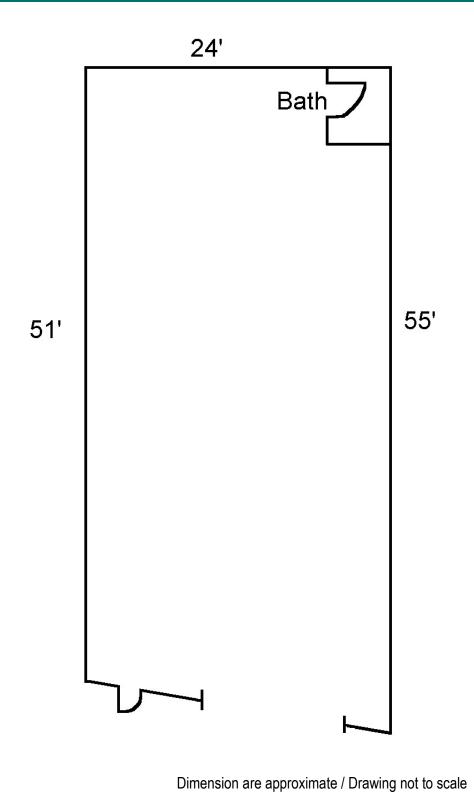

## 1279 SF Warehouse Space

35-B Mark Drive, San Rafael CA

Warehouse space available April 1, 2019 located near Highway 101 in the San Rafael Northgate Industrial area.

Warehouse unit has roll up door, personnel door, and bathroom. Tenant day parking in rear of building.