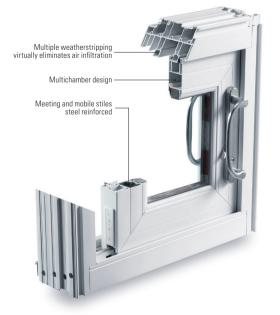

#### **V** MULTICHAMBER DESIGN

Our multichamber design reduces thermal exchange and, with more enclosed air space than other brands, increases insulation values—without the addition of costly, less recyclable insulating material.

### THE SOUND OF SILENCE

Shhhh... Enjoy the sound of silence! Multichamber profiles and multiple weatherstripping help eliminate most outside noise.

#### INCREASED PROTECTION

Fixed and mobile panel rails meet and interlock perfectly, making removal from outside almost impossible. Lower sill design provides safer entry and exit.