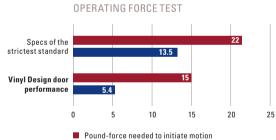

Try the VDC fingertip test: bet you can open this door with just the tip of a finger! The easiest door to operate in its category.

### DESIGN

Vinyl Design Doors.

Pound-force needed to keep in motion