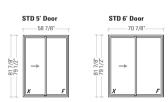

### MULTIPLE CONFIGURATIONS CHOICE OF COLORS

This patio door series is available in 2-panel, 3-panel and 4-panel configurations, with a wide range of energy-smart glazing options and decorative grilles.