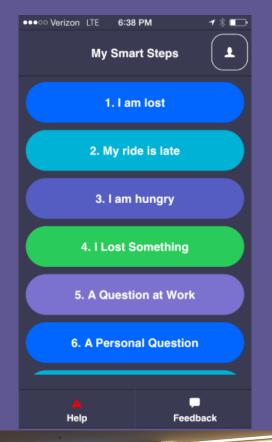

## Ways to use Smart Steps:

- -Getting places
- -Eating
- -Shopping
- -Social
- -Fears
- -Forgetting
- -Repetitive questions
- -Routines

## **Getting Help:**

- -Prompts
- -Profile Screen
- -Emergency Contacts
  - Voice or Text

SmartSteps4me.com

Patent Pending
SYSTEM AND METHOD
FOR COMPUTER GUIDED INTERACTION
ON A COGNITIVE PROSTHETIC DEVICE
FOR USERS WITH COGNITIVE
DISABILITIES
Serial No. 14/633,122