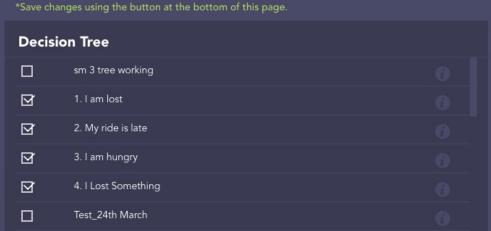

#### Smart Steps has helped you solve 214 problems!

| Decision Trees Used   | Date                | Location             |
|-----------------------|---------------------|----------------------|
| 1. I am lost          | 11/08/2014 01:06:53 | Kansas City, MO, USA |
| 2. My ride is late    | 10/24/2014 04:28:53 | Kansas City, MO, USA |
| 5. A Question at Work | 10/24/2014 04:04:10 | Kansas City, MO, USA |
| 2. My ride is late    | 10/24/2014 04:00:56 | Kansas City, MO, USA |
| 4. I Lost Something   | 10/24/2014 03:48:54 | Kansas City, MO, USA |