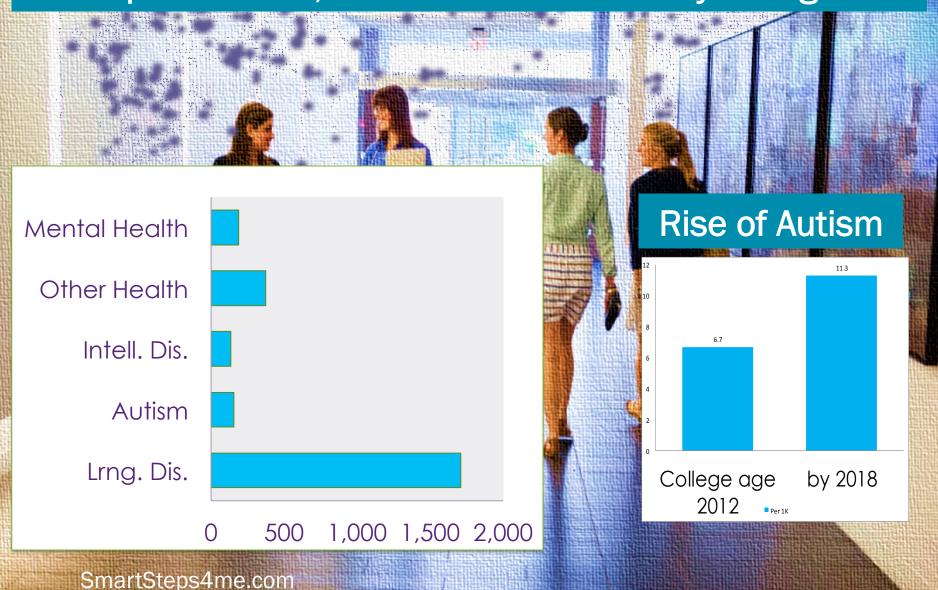

## HS Grads With Autism: Age 20-29

## HS Grads with Intellectual Disabilities, Ages 20-29

# 12% of 7.7 Million College Students have a disability: This equates to 90,000 at 1100 Community Colleges