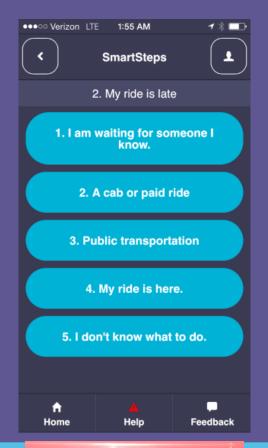

## Ways to use Smart Steps:

- -Getting places
- -Eating
- -Shopping
- -Social
- -Fears
- -Forgetting
- -Repetitive questions
- -Routines

## **Getting Help:**

- -Prompts
- -Profile Screen
- -Emergency Contacts
  - Voice or Text

SmartSteps4me.com

Patent Pending
SYSTEM AND METHOD
FOR COMPUTER GUIDED INTERACTION
ON A COGNITIVE PROSTHETIC DEVICE
FOR USERS WITH COGNITIVE
DISABILITIES
Serial No. 14/633,122