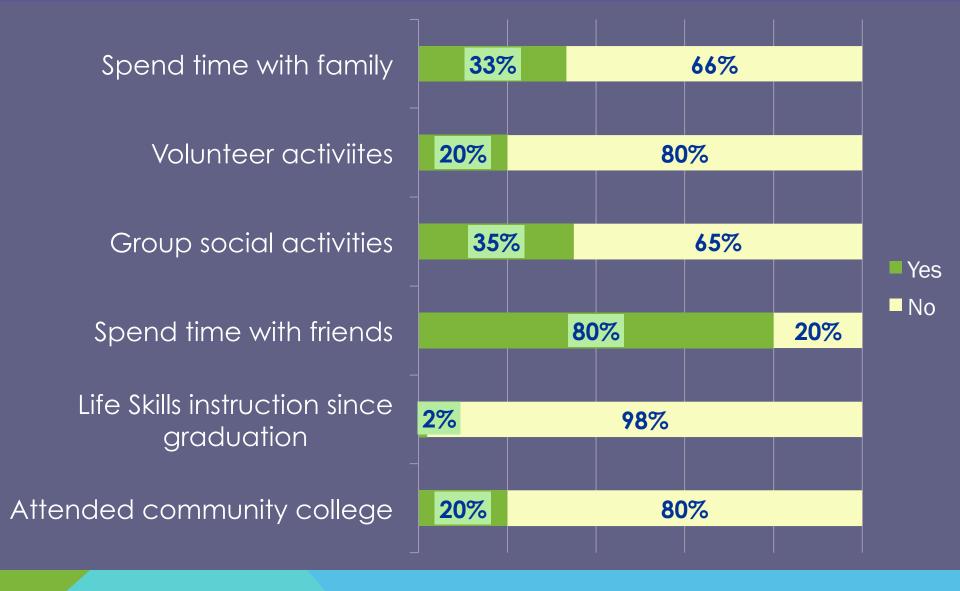

## **smart**steps<sup>®</sup> **mobile**

easy decisions for everyday life

Smart Steps Mobile helps me figure out what to do.

Ш

Smart Steps is awesome! Where have you been?

SmartSteps4me.com

П

## Lack of Support Options





K-12 Supports: Paraprofessionals



After Graduation:
Too Little or
Too Much

www.smartsteps4me.com

## HS Grads With Autism: Age 20-29



## HS Grads with Intellectual Disabilities, Ages 20-29



## HS Grads with Intellectual Disabilities, Ages 20-29



# 12% of 7.7 Million College Students have a disability: This equates to 90,000 at 1100 Community Colleges



#### Cognitive 30 million Disabilities Stroke Intellectual **Disability** Alzheimer's Medicaid: \$61 Billion Family Job **Brain Injury** Severe Support Coaches **Mental** Illness Institutions 2013 data: Braddock et al. Personal **Assistance** Group Homes SmartSteps4me.com \$126 million on Assistive Tech

#### Smart Steps® Mobile Helps with Everyday Decisions















SmartSteps4me.com



# For Less Than Two Hours' Caregiver Wages Per Month:

- Store Emergency Contacts in App
- Edit Content



#### **Client Portal**







( Cindy

. / Logout



Dashboard

My Account

Frequently Asked Questions

Tutorials

♠ No

Notifications

Data for Teacher or Caregiver

#### Smart Steps