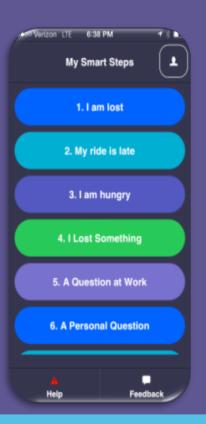

#### Smart Steps has helped you solve 214 problems!

| Decision Trees Used   | Date                | Location             |
|-----------------------|---------------------|----------------------|
| 1. I am lost          | 11/08/2014 01:06:53 | Kansas City, MO, USA |
| 2. My ride is late    | 10/24/2014 04:28:53 | Kansas City, MO, USA |
| 5. A Question at Work | 10/24/2014 04:04:10 | Kansas City, MO, USA |
| 2. My ride is late    | 10/24/2014 04:00:56 | Kansas City, MO, USA |
| 4. I Lost Something   | 10/24/2014 03:48:54 | Kansas City, MO, USA |