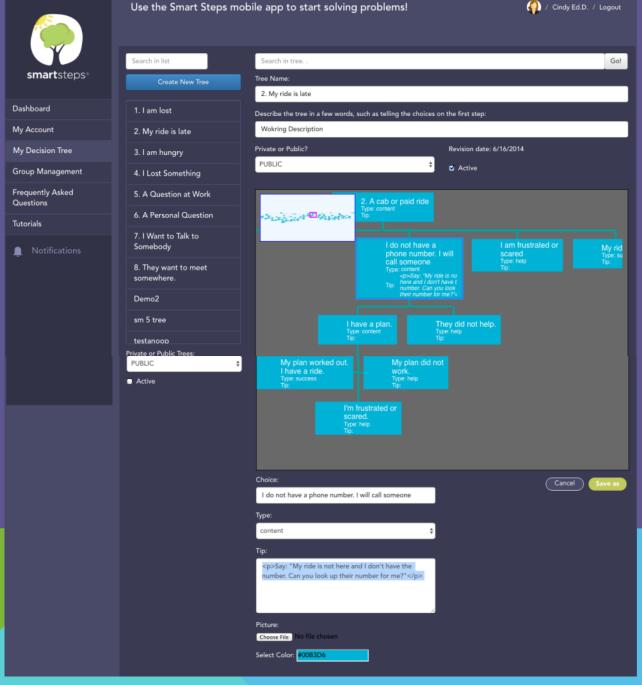

#### **Client Portal**

( Cindy

. / Logout

Dashboard

My Account

Frequently Asked Questions

Tutorials

♠ No

Notifications

Data for Teacher or Caregiver

#### Smart Steps has helped you solve 214 problems!

| Decision Trees Used   | Date                | Location             |
|-----------------------|---------------------|----------------------|
| 1. I am lost          | 11/08/2014 01:06:53 | Kansas City, MO, USA |
| 2. My ride is late    | 10/24/2014 04:28:53 | Kansas City, MO, USA |
| 5. A Question at Work | 10/24/2014 04:04:10 | Kansas City, MO, USA |
| 2. My ride is late    | 10/24/2014 04:00:56 | Kansas City, MO, USA |
| 4. I Lost Something   | 10/24/2014 03:48:54 | Kansas City, MO, USA |

## Decision Tree Maker

| Plan                                                                                                           | Price  | Compare to                       |
|----------------------------------------------------------------------------------------------------------------|--------|----------------------------------|
| Smart Steps Mobile: Sample Decision Trees Read Aloud Feature Profile Screen Dashboard                          | FREE   | Hourly<br>support                |
| On My Own Plan Emergency Contacts Voice or Text                                                                | Annual | Hourly<br>Support                |
| Decision Tree Maker Create and edit content Choose color scheme Access to public content Keep private or share | Annual | Hourly Support SmartSteps4me.com |