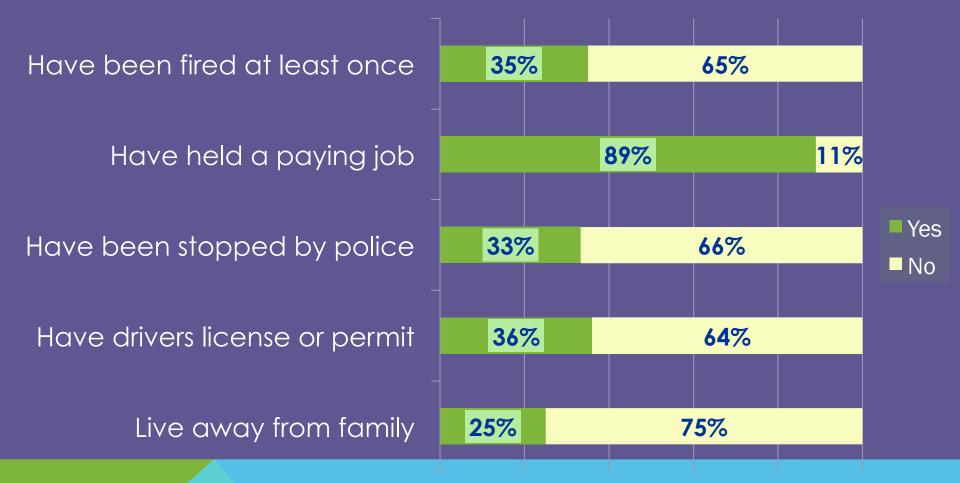

## **smart**steps<sup>®</sup> **mobile**

easy decisions for everyday life

Smart Steps Mobile helps me figure out what to do.

Ш

Smart Steps is awesome! Where have you been?

SmartSteps4me.com

П

## Lack of Support Options





K-12 Supports: Paraprofessionals



After Graduation:
Too Little or
Too Much

www.smartsteps4me.com

## HS Grads With Autism: Age 20-29



## HS Grads with Intellectual Disabilities, Ages 20-29



## HS Grads with Intellectual Disabilities, Ages 20-29



# 12% of 7.7 Million College Students have a disability: This equates to 90,000 at 1100 Community Colleges



#### Cognitive 30 million Disabilities Stroke Intellectual **Disability** Alzheimer's Medicaid: \$61 Billion Family Job **Brain Injury** Severe Support Coaches **Mental** Illness Institutions 2013 data: Braddock et al. Personal **Assistance** Group Homes SmartSteps4me.com \$126 million on Assistive Tech

#### Smart Steps® Mobile Helps with Everyday Decisions















SmartSteps4me.com



# For Less Than Two Hours' Caregiver Wages Per Month:

- Store Emergency Contacts in App
- Edit Content



#### **Client Portal**







( Cindy

. / Logout



Dashboard

My Account

Frequently Asked Questions

Tutorials

♠ No

Notif