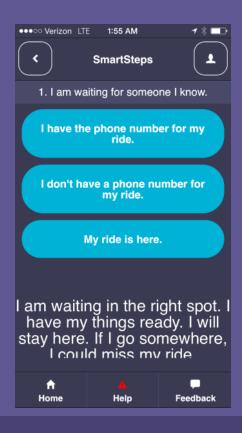

## Ways to use Smart Steps:

- -Getting places
- -Eating
- -Shopping
- -Social
- -Fears
- -Forgetting
- -Repetitive questions
- -Routines