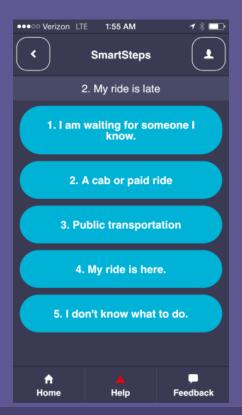

## Ways to use Smart Steps:

- -Getting places
- -Eating
- -Shopping
- -Social
- -Fears
- -Forgetting
- -Repetitive questions
- -Routines

## **Getting Help:**

- -Prompts
- -Profile Screen
- -Emergency Contacts
  - Voice or Text

SmartSteps4me.com

Patent Pending
SYSTEM AND METHOD
FOR COMPUTER GUIDED INTERACTION
ON A COGNITIVE PROSTHETIC DEVICE
FOR USERS WITH COGNITIVE
DISABILITIES
Serial No. 14/633,122