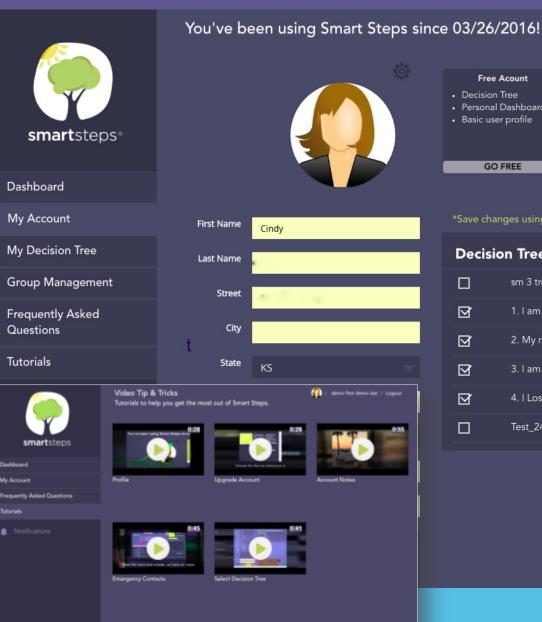

#### **Client Portal**

( Cindy

. / Logout

Dashboard

My Account

Frequently Asked Questions

Tutorials

♠ No

Notifications

Data for Teacher or Caregiver