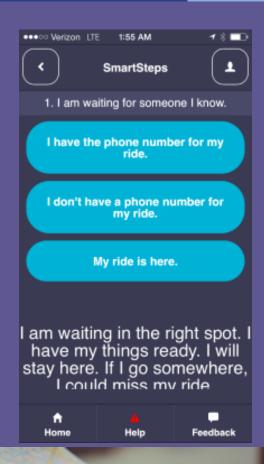

## Ways to use Smart Steps:

- -Getting places
- -Eating
- -Shopping
- -Social
- -Fears
- -Forgetting
- -Repetitive questions
- -Routines