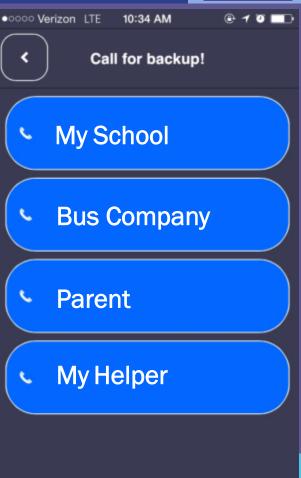

#### **Emergency Contacts:**

- -Family
- -College Student Info Desk
- -Peer mentors
- -Work Supervisor
- -Job Coach
- -Neighbor
- -Bus Company
- -Caregiver

## **Getting Help:**

- -Prompts
- -Profile Screen
- -Emergency Contacts
  - Voice or Text

SmartSteps4me.com

Patent Pending
SYSTEM AND METHOD
FOR COMPUTER GUIDED INTERACTION
ON A COGNITIVE PROSTHETIC DEVICE
FOR USERS WITH COGNITIVE
DISABILITIES
Serial No. 14/633,122