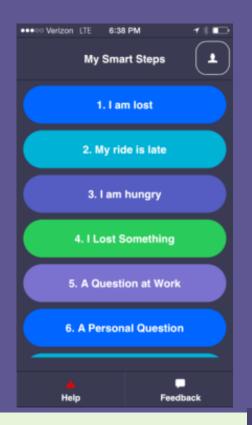

## Ways to use Smart Steps:

- -Getting places
- -Eating
- -Shopping
- -Social
- -Fears
- -Forgetting
- -Repetitive questions
- -Routines

## **Getting Help:**

- -Prompts
- -Profile Screen
- -Emergency Contacts
  - Voice or Text

SmartSteps4me.com

Patent Pending
SYSTEM AND METHOD
FOR COMPUTER GUIDED INTERACTION
ON A COGNITIVE PROSTHETIC DEVICE
FOR USERS WITH COGNITIVE
DISABILITIES
Serial No. 14/633,122