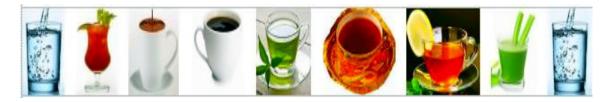

### Flavored drinking water

For variety drinking water may be flavored. Some flavoring is unhealthy it is to be avoided. Flavored water may be served cold or hot.

**Suitable** flavored drinks: Beef extract, Chicken extract, Cocoa, Tea, Coffee, Fruit, Herbs, Spices, Vegetable.

**Unhealthy** flavored drinks and add ons: Alcohol, Artificial color, Artificial flavoring, Artificial and natural sweetener, Carbonated, Cola, Cordial, Energy drink, Lemonade, Decaffeinated coffee, Fruitjuice, Preservatives, Sodium..