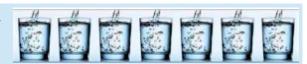

# **Drinking water is best**

**Daily-routine**: Get up, have a 0.2l glass of lightly chilled, filtered water. Before every meal (Breakfast, Early Day snack, Lunch, Late Day snack, Dinner) have a 0.2l glass of lightly chilled, filtered water.

Have Drinking glass (no plastic) filled with 0.2l of filtered water on each bedside table. Drink during night every time after you visited a toilet and when having a dry throat, drink rest when getting up in the morning.