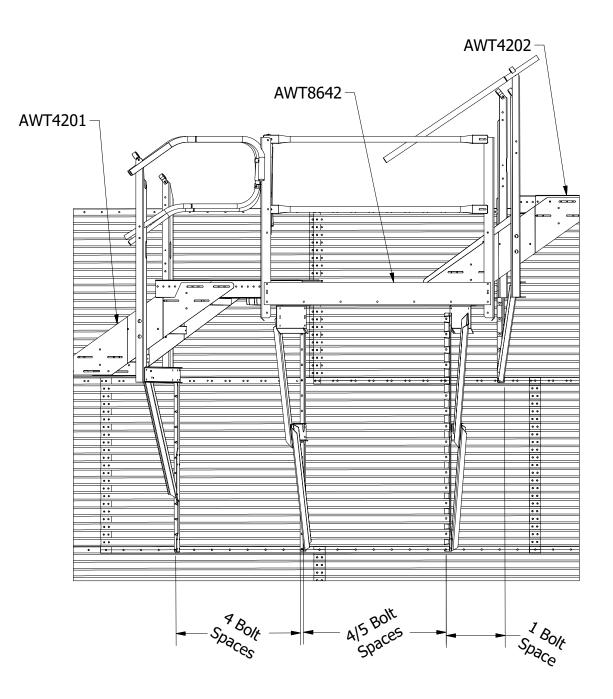

For the bracket placement of both the AWT8542 and AWT8642, use 4 bolt spaces for bin diameters of 60' (18.3 m) and smaller, and used 5 bolt spaces for bins larger than 60'. Either configuration will work, if interference will occur with one bolt spacing and not the other.

## AWT4202 - AWT8642 - AWT4201

For the bracket placement of both the AWT8542 and AWT8642, use 4 bolt spaces for bin diameters of 60' (18.3 m) and smaller, and used 5 bolt spaces for bins larger than 60'. Either configuration will work, if interference will occur with one bolt spacing and not the other.

For the vertical placement of the AWT8642, the bottom bolt hole on the brackets will line up with the bottom bolt hole on the second sheet from the roof. Each bracket requires eight bolts, which will need to be drilled.