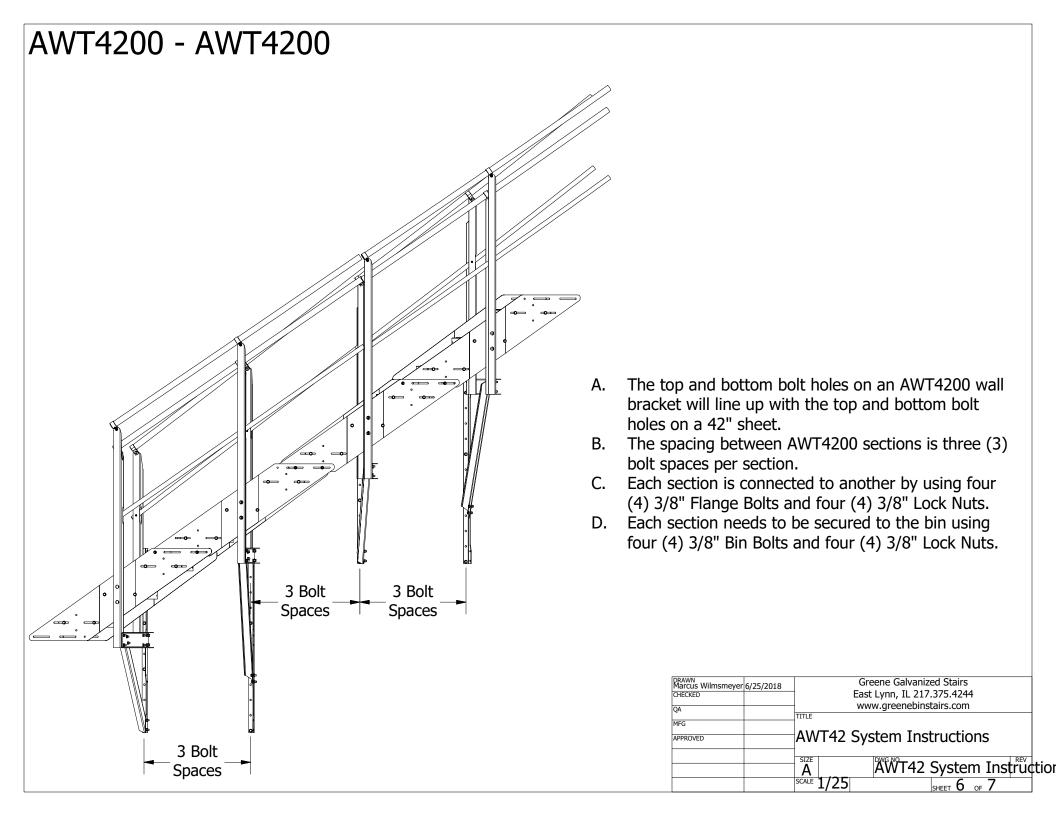

the second sheet from the roof. Each bracket requires eight bolts, which will need to be drilled.

| DRAWN<br>Marcus Wilmsmeyer 6/25/2018 | Greene Galvanized Stairs   |
|--------------------------------------|----------------------------|
| CHECKED                              | East Lynn, IL 217.375.4244 |
| QA                                   | www.greenebinstairs.com    |
| MFG                                  | TITLE                      |
| APPROVED                             | AWT42 System Instructions  |
| 74 THOVES                            | TWI 12 System mod decions  |
|                                      | SIZE DWG NO 4.2 C          |
|                                      | AWT42 System Instruction   |
|                                      | SCALE 1/25 SHEET 5 OF 7    |



## AWT4201 - AWT3600 - AWT4202