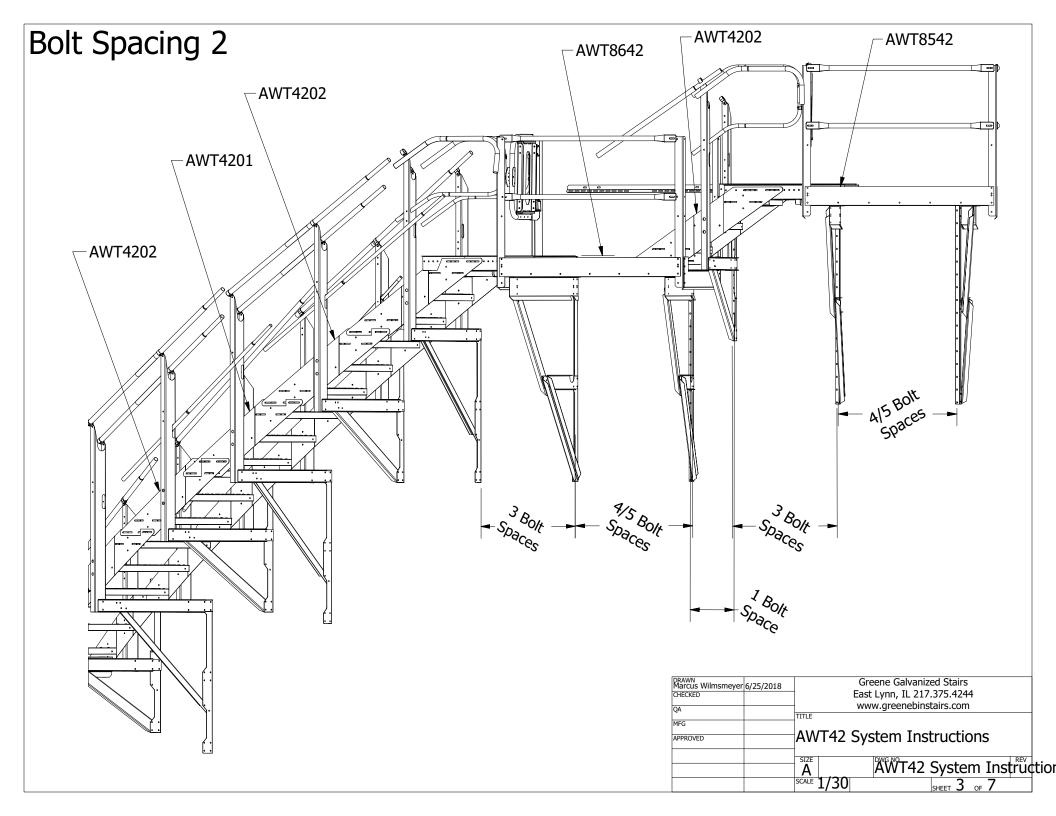

## AWT4202 - AWT8642 - AWT4201

For the bracket placement of both the AWT8542 and AWT8642, use 4 bolt spaces for bin diameters of 60' (18.3 m) and smaller, and used 5 bolt spaces for bins larger than 60'. Either configuration will work, if interference will occur with one bolt spacing and not the other.

For the bracket placement of both the AWT8542 and AWT8642, use 4 bolt spaces for bin diameters of 60' (18.3 m) and smaller, and used 5 bolt spaces for bins larger than 60'. Either configuration will work, if interference will occur with one bolt spacing and not the other.