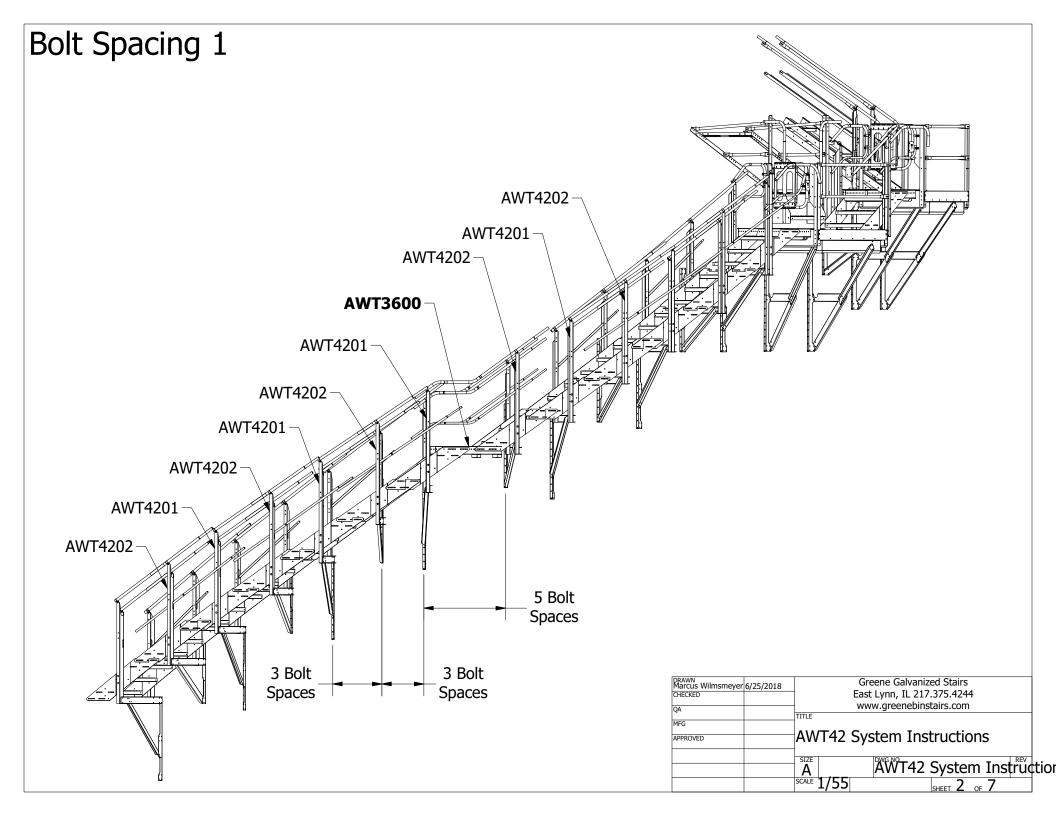

For the bracket placement of both the AWT8542 and AWT8642, use 4 bolt spaces for bin diameters of 60' (18.3 m) and smaller, and used 5 bolt spaces for bins larger than 60'. Either configuration will work, if interference will occur with one bolt spacing and not the other.

For the vertical placement of the AWT8542, locate the top hole on the top bin sheet. The top hole on an AWT8542 wall bracket will sit approximately 3.75" (95 mm) below this. Each bracket requires eight bolts, which will need to be drilled.



| DRAWN<br>Marcus Wilmsmeyer 6/25/2018 | Greene Galvanized Stairs                              |
|--------------------------------------|-------------------------------------------------------|
| CHECKED                              | East Lynn, IL 217.375.4244<br>www.greenebi