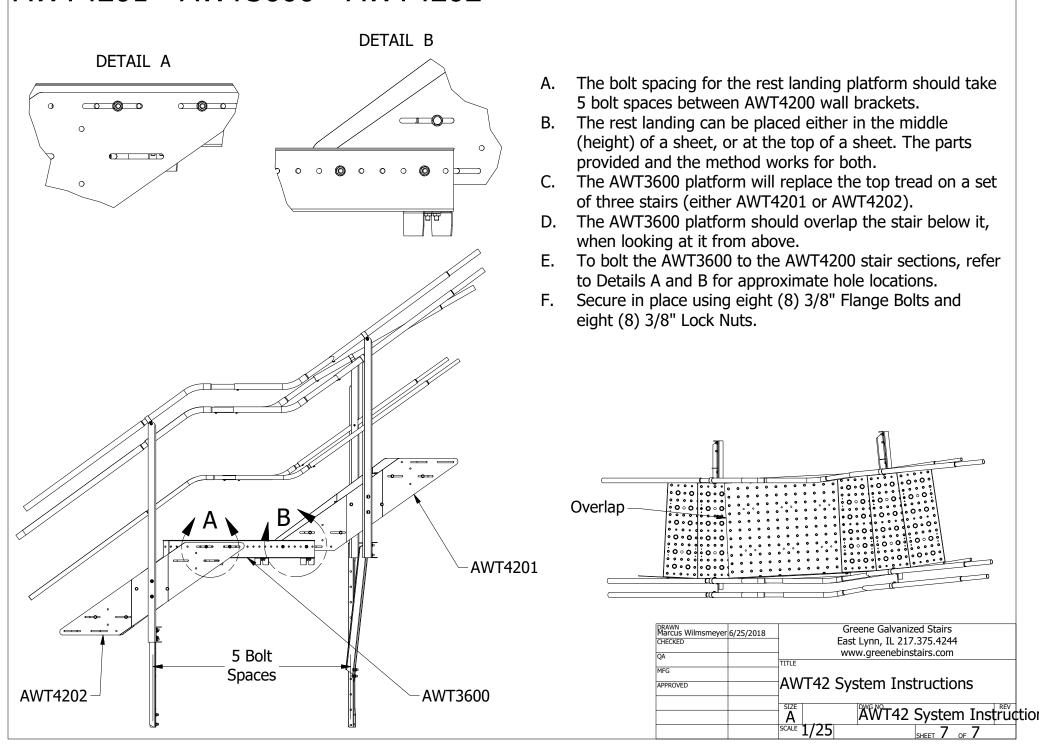

ch bracket requires eight bolts, which will need to be drilled.

| DRAWN<br>Marcus Wilmsmeyer 6/25/2018 | Greene Galvanized Stairs   |
|--------------------------------------|----------------------------|
| CHECKED                              | East Lynn, IL 217.375.4244 |
| QA                                   | www.greenebinstairs.com    |
| MFG                                  | TITLE                      |
| APPROVED                             | AWT42 System Instructions  |
| 74 THOVES                            | TWI 12 System mod decions  |
|                                      | SIZE DWG NO 4.2 C          |
|                                      | AWT42 System Instruction   |
|                                      | SCALE 1/25 SHEET 5 OF 7    |



## AWT4201 - AWT3600 - AWT4202