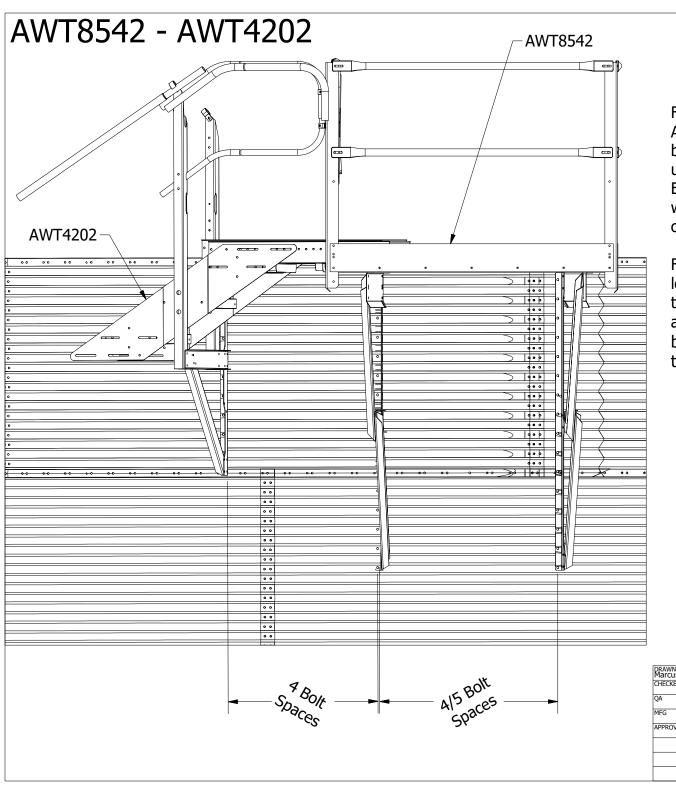

For the bracket placement of both the AWT8542 and AWT8642, use 4 bolt spaces for bin diameters of 60' (18.3 m) and smaller, and used 5 bolt spaces for bins larger than 60'. Either configuration will work, if interference will occur with one bolt spacing and not the other.

For the vertical placement of the AWT8542, locate the top hole on the top bin sheet. The top hole on an AWT8542 wall bracket will sit approximately 3.75" (95 mm) below this. Each bracket requires eight bolts, which will need to be drilled.

For the vertical placement of the AWT8642, the bottom bolt hole on the brackets will line up with the bottom bolt hole on the second sheet from the roof. Each bracket requires eight bolts, which will need to be drilled.