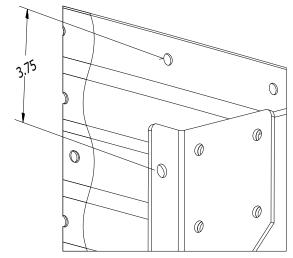

For the vertical placement of the AWT8542, locate the top hole on the top bin sheet. The top hole on an AWT8542 wall bracket will sit approximately 3.75" (95 mm) below this. Each bracket requires eight bolts, which will need to be drilled.