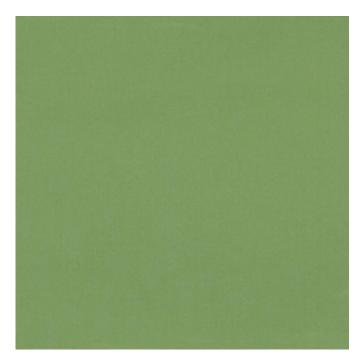

WIDTH: 46" / 116.84 cm

REPEAT: n/a

CONTENT: 100% Sunbrella® acrylic

**SELVEDGE POSITION:** Left / Right

**RECOMMENDED USES:** Awning / Marine exterior

SWATCH SIZE SHOWN ~ 8" x 8"

For more information visit www.sunbrella.com/warranty

**46" Ginkgo** 4685-0000