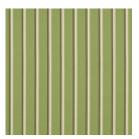

## **UPHOLSTERY COORDINATES**

**54" Foster Surfside** 56049-0000

**54" Harwood Peridot** 56025-0000

**54" Dupione Peridot** 8024-0000