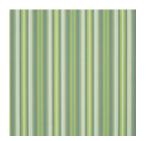

## **UPHOLSTERY COORDINATES**

**54" Foster Surfside** 56049-0000

**54" Harwood Peridot** 56025-0000

**54" Dupione Peridot** 8024-0000